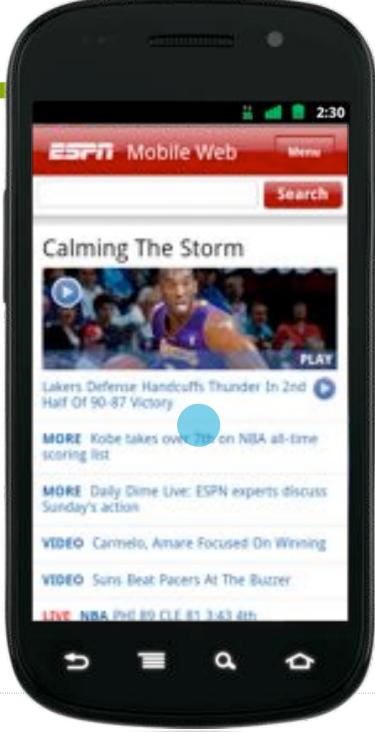

#### Bottom Navigation Menu

**VIDEO** Carmelo, Amare Focused On Winning

**VIDEO** Suns Beat Pacers At The Buzzer

**LIVE NBA** PHI 89 CLE 81 3:43 4th

**LIVE NBA** GSW 113 MIN 118 4:18 4th

LIVE NBA NYK at MIA 8:00 PM

Did you know? Virginia Tech beat the nation's No. 1 team for the 4th time in school history.

| Score     | s & Sche   | edules   | ;     |          | •    |
|-----------|------------|----------|-------|----------|------|
| NBA       | NCAAB      | MLB      | NHL   | NASCAR   | MORE |
| Go to N   | NBA Score  | eboard   |       |          | Þ    |
| FEB 27, 2 | 2011 UPDAT | TED 7:16 | PM ET |          |      |
| What'     | s Hot      |          |       |          | Ŧ    |
| News      | & Analy    | /sis     |       |          | -    |
| Video     |            |          |       |          | •    |
| Sport     | 5          |          |       |          | •    |
| Sport     | sNation    |          |       |          | -    |
| Podce     | nter       |          |       |          | •    |
| Favor     | ite Tean   | ns       |       |          |      |
| Fanta     | sy         |          |       |          |      |
| More      | from ES    | PN       |       |          |      |
|           | om   ABC   |          |       | N Alerts |      |