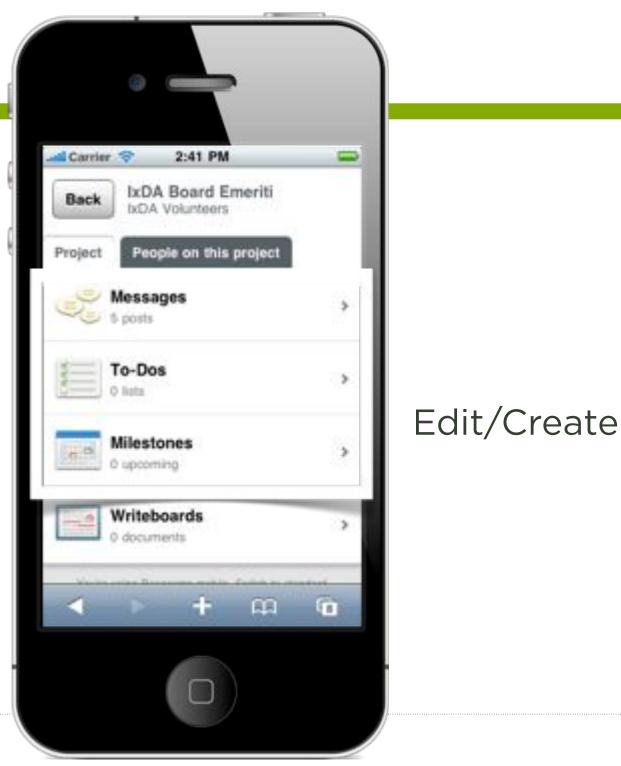

#### URGENT REPETITIVE BORED

GOOGLE MOBILE

PHOTO BY HELLO TURKEY TOE

Lookup/Find Explore/Play Check In/Status Edit/Create