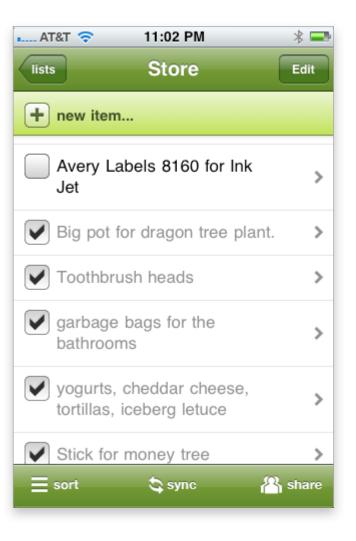

s** In Silicon Valley LUKE WROBLEWSKES RESTAURANTS BAG



٠

I'm a big fan of fish tacos

(especially grilled and baja style). During my time in Silicon Valley, I've found a few great places...

#### **13** COMMENTS



**Getting Good Fish Tacos In Silicon** Valley



Luke Wroblewski I'm a big fan of fish tacos (especially grilled and baja style). During my time in Silicon Valley, I've found a few great places for fish tacos. but I need recommendations for more! So please feed my craving by suggesting some items for this bag. 2 WEEKS

Albert Lee suggests Los Charros Restaurant | Home: This place has great fish tacos! I'm not sure they're even listed on the menu, but just ask for them and I guarantee you won't be disappointed.



In Context Navigation

## What About Fixed Position Menus?









# **80-90%** of people are right handed



Source: Tapworthy: Designing Great IF one Apps By Josh Clark Source: <u>http://www.kickerstudio.com/opg/2011/01/activity-zones-for-touchscreen-tablets-and-phones/</u>81

# **Fixed Bottom**

- Requires Javascript
- Eats up Screen Space





## **Fixed Position Support**

| Mobile Safari | iOS4                                                     | iOS5           |  |
|---------------|----------------------------------------------------------|----------------|--|
|               | treats as static elements & scrolls<br>with rest of page | strong support |  |

| Android | 2.1        | 2.2                                                        | 2.3                                                    | 3 & 4                                   |
|--