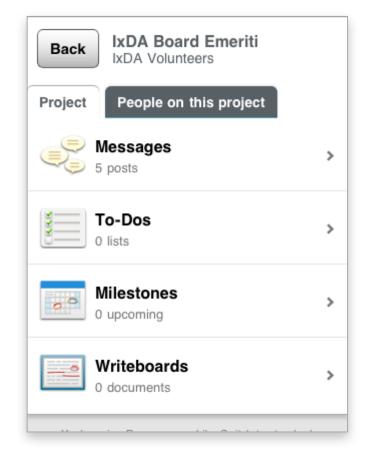

#### URGENT REPETITIVE BORED

GOOGLE MOBILE

PHOTO BY HELLO TURKEY TOE

Lookup/Find Explore/Play Check In/Status Edit/Create