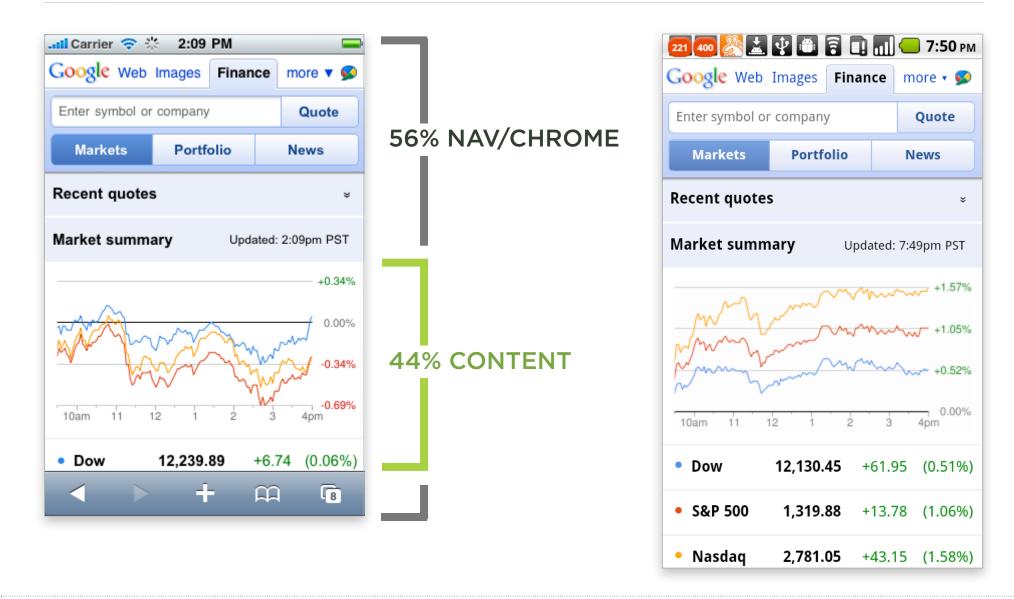

#### Share of Personal Computing

Source: <u>http://bit.ly/xDzag2</u>

Source: http://www.lukew.com/ff/entrasp?1405