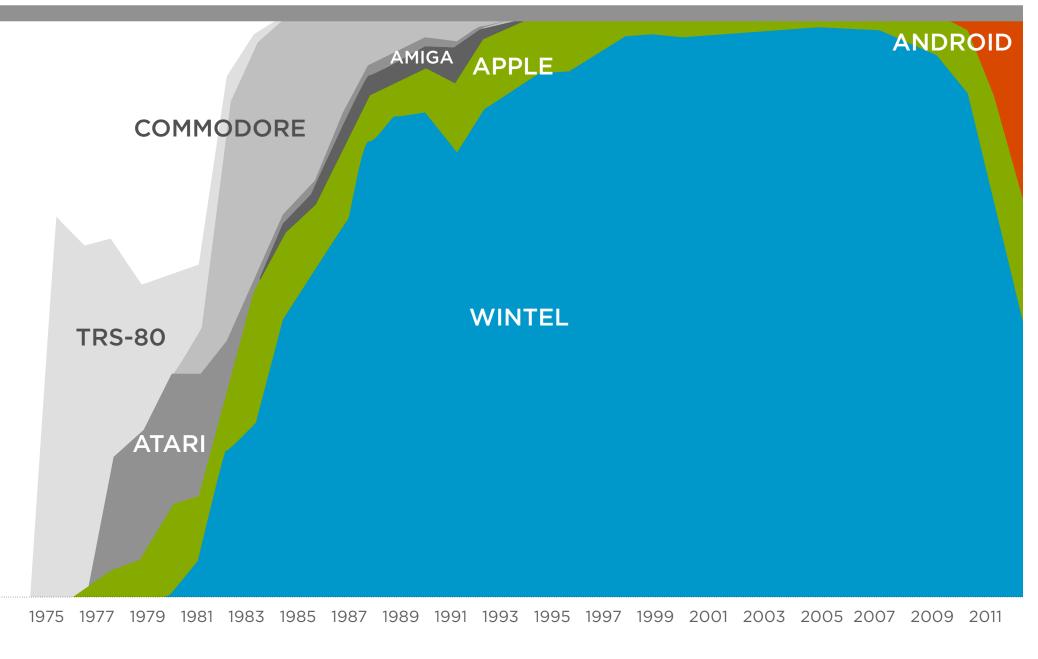

#### Share of Personal Computing

Source: <u>http://bit.ly/xDzag2</u>

Source: http://www.lukew.com/ff/entrasp?1405