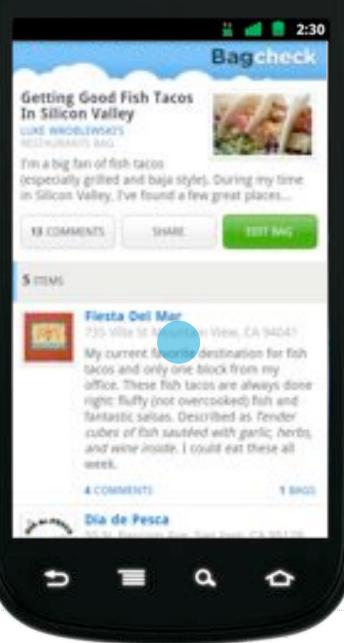

#### 2:30

**Getting Good Fish Tacos** In Silicon Valley LUKE WROBLEWSKES RESTAURANTS BAG

٠

I'm a big fan of fish tacos

(especially grilled and baja style). During my time in Silicon Valley, I've found a few great places...

#### **13** COMMENTS

**Getting Good Fish Tacos In Silicon** Valley

Luke Wroblewski I'm a big fan of fish tacos (especially grilled and baja style). During my time in Silicon Valley, I've found a few great places for fish tacos. but I need recommendations for more! So please feed my craving by suggesting some items for this bag. 2 WEEKS

Albert Lee suggests Los Charros Restaurant | Home: This place has great fish tacos! I'm not sure they're even listed on the menu, but just ask for them and I guarantee you won't be disappointed.

In Context Navigation