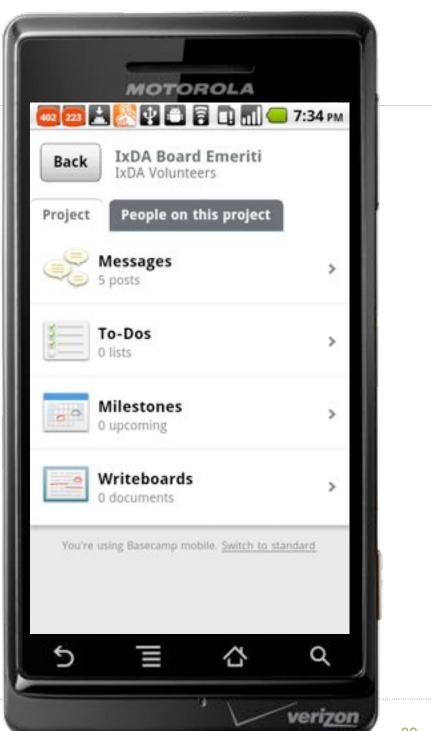

#### 3. Select Menu

# PROS

- Minimal navigation at top
- Pulls up native controls
- Scalable (med)

# CONS

- Lack of styling
- Handling second-level navigation
- Javascript dependency
- Multi-tap operation

HOME PROGRAM SPEAKERS VENUE BLOG SPONSORS REGISTER ABOUT CONTACT