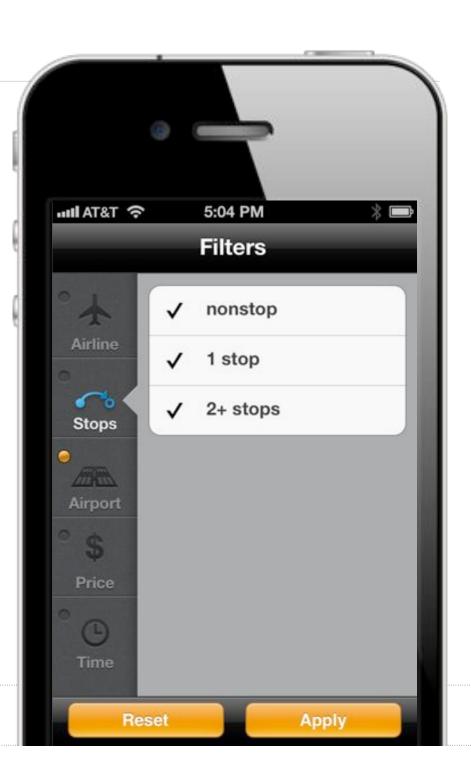

## "Kayak is now consciously taking design cues from its recently updated iPad and iPhone apps"

| Airlines     select al 1 dear | Best   | \$269      | ATA American Antree                                                                                                                                                                                                                                                                                                                                                                                                                                                                                                                                                                                                                                                                                                                                                                                                                                                                                                                                                                                                                                                                                                                                                                                                                                                                                                                                                                                                                                                                                                                                                                                                                                                                                                                                                                                                                                                                                                                                                                                                                                                                                                            | 0AK 8:30a + POK 8:30a<br>POX 8:30a + 0AK 8:35a | 0(1h 40m)<br>0(1h 45m) | Compare Fares Before You Book.                                 |
|-------------------------------|--------|------------|--------------------------------------------------------------------------------------------------------------------------------------------------------------------------------------------------------------------------------------------------------------------------------------------------------------------------------------------------------------------------------------------------------------------------------------------------------------------------------------------------------------------------------------------------------------------------------------------------------------------------------------------------------------------------------------------------------------------------------------------------------------------------------------------------------------------------------------------------------------------------------------------------------------------------------------------------------------------------------------------------------------------------------------------------------------------------------------------------------------------------------------------------------------------------------------------------------------------------------------------------------------------------------------------------------------------------------------------------------------------------------------------------------------------------------------------------------------------------------------------------------------------------------------------------------------------------------------------------------------------------------------------------------------------------------------------------------------------------------------------------------------------------------------------------------------------------------------------------------------------------------------------------------------------------------------------------------------------------------------------------------------------------------------------------------------------------------------------------------------------------------|------------------------------------------------|------------------------|----------------------------------------------------------------|
| [7] Alaska Artines            | \$259  | AA.com     |                                                                                                                                                                                                                                                                                                                                                                                                                                                                                                                                                                                                                                                                                                                                                                                                                                                                                                                                                                                                                                                                                                                                                                                                                                                                                                                                                                                                                                                                                                                                                                                                                                                                                                                                                                                                                                                                                                                                                                                                                                                                                                                                | details secretaries in th                      |                        | Cheap Portland Flights                                         |
| Anerican Arines               | 1202   | - Personal |                                                                                                                                                                                                                                                                                                                                                                                                                                                                                                                                                                                                                                                                                                                                                                                                                                                                                                                                                                                                                                                                                                                                                                                                                                                                                                                                                                                                                                                                                                                                                                                                                                                                                                                                                                                                                                                                                                                                                                                                                                                                                                                                | state (scatter, C )                            |                        | Book with Expedia for Cheap 2009<br>Artiares & No Booking Feed |
| P Delta                       | 1915   |            |                                                                                                                                                                                                                                                                                                                                                                                                                                                                                                                                                                                                                                                                                                                                                                                                                                                                                                                                                                                                                                                                                                                                                                                                                                                                                                                                                                                                                                                                                                                                                                                                                                                                                                                                                                                                                                                                                                                                                                                                                                                                                                                                |                                                |                        | www.topeda.com                                                 |
| P Hawalian Arlines            | \$1212 | \$270      | Alaska Airlines                                                                                                                                                                                                                                                                                                                                                                                                                                                                                                                                                                                                                                                                                                                                                                                                                                                                                                                                                                                                                                                                                                                                                                                                                                                                                                                                                                                                                                                                                                                                                                                                                                                                                                                                                                                                                                                                                                                                                                                                                                                                                                                | GAK 7:00s 🔶 POK 10:50s                         | 1(30 5000              | Portland Ar Fares Sale                                         |
| F Jettlue Amays               | \$315  | eelect -   | and a second sec | PDX 8:200 + DAK 10:050                         | 0(01.45m)              | Very Cheap Tickets to Portland                                 |
| <ul> <li>Northwest</li> </ul> | 1915   | 4 stes     |                                                                                                                                                                                                                                                                                                                                                                                                                                                                                                                                                                                                                                                                                                                                                                                                                                                                                                                                                                                                                                                                                                                                                                                                                                                                                                                                                                                                                                                                                                                                                                                                                                                                                                                                                                                                                                                                                                                                                                                                                                                                                                                                | detals increases in the                        |                        | Save 65% on Next top, All Aritnes                              |
| Southwest                     | 202    | 4 25.62    |                                                                                                                                                                                                                                                                                                                                                                                                                                                                                                                                                                                                                                                                                                                                                                                                                                                                                                                                                                                                                                                                                                                                                                                                                                                                                                                                                                                                                                                                                                                                                                                                                                                                                                                                                                                                                                                                                                                                                                                                                                                                                                                                | store otherway or o                            |                        | www.cheapoat.com                                               |
| C United                      | \$1269 |            |                                                                                                                                                                                                                                                                                                                                                                                                                                                                                                                                                                                                                                                                                                                                                                                                                                                                                                                                                                                                                                                                                                                                                                                                                                                                                                                                                                                                                                                                                                                                                                                                                                                                                                                                                                                                                                                                                                                                                                                                                                                                                                                                |                                                |                        | Rose Garden Arena Ticketa                                      |
| US Arways                     | \$304  | \$270      | Alaska Artines                                                                                                                                                                                                                                                                                                                                                                                                                                                                                                                                                                                                                                                                                                                                                                                                                                                                                                                                                                                                                                                                                                                                                                                                                                                                                                                                                                                                                                                                                                                                                                                                                                                                                                                                                                                                                                                                                                                                                                                                                                                                                                                 | GAK 7:00s 🔶 PDK 10:50s                         | 1530 5000              | Discounted Rose Garden Arena                                   |
| Huitiple Airlines             | 1254   | adject +   | C Annual Annual                                                                                                                                                                                                                                                                                                                                                                                                                                                                                                                                                                                                                                                                                                                                                                                                                                                                                                                                                                                                                                                                                                                                                                                                                                                                                                                                                                                                                                                                                                                                                                                                                                                                                                                                                                                                                                                                                                                                                                                                                                                                                                                | PDX 6:30# - DAK 8:15#                          | 01UR 45m0              | Tickets from Partland's Fastox.                                |
|                               |        |            |                                                                                                                                                                                                                                                                                                                                                                                                                                                                                                                                                                                                                                                                                                                                                                                                                                                                                                                                                                                                                                                                                                                                                                                                                                                                                                                                                                                                                                                                                                                                                                                                                                                                                                                                                                                                                                                                                                                                                                                                                                                                                                                                |                                                |                        |                                                                |

| Pad 🗇  |    |          |              |       | 12:16 PM         |                                                      |       |                                                    |      |                                | 12%    | ľ |
|--------|----|----------|--------------|-------|------------------|------------------------------------------------------|-------|----------------------------------------------------|------|--------------------------------|--------|---|
| *      | Q  | PREVIO   | OUS SEARCHES | ٣     |                  |                                                      |       |                                                    |      | t1 Cheap                       | est    |   |
| 1      | *  | AIRLINES |              | Ali > | \$354 The second | Virgin America<br>JFK 9:40a ⊨ LAX<br>LAX 9:25p ⊨ JFK |       | © Duration                                         |      | Constops                       |        | > |
| T HERE | ~  | STOPS    |              | All > |                  | Virgin America                                       | 0.001 | C) Durason                                         | 0.14 | <ul> <li>o recessop</li> </ul> |        |   |
| ۲      | 48 | AIRPORTS |              | All > | \$354 m          | JFK 9:40a ⊨ LAX<br>LAX 1:40p ⊨ JFK                   |       | <ul> <li>O Duration</li> <li>O Duration</li> </ul> |      | Co Stops<br>Nonstop            |        | > |
| Ø      | 0  | TIMES    | Anyt         | ime > | \$354            | Virgin America                                       |       |                                                    |      |                                |        |   |
| 0      | \$ | PRICE    | Max Price    |       | per person       | JFK 9:40a ⊨ LAX<br>LAX 3:50p ⊨ JFK                   |       | <ul> <li>O Duration</li> <li>O Duration</li> </ul> |      | Constops                       |        | > |
| (¥)    |    | Q        |              |       | \$354            | Virgin America                                       |       | -                                                  | _    |                                |        |   |
|        |    | (a) cui  | AR FILTERS   |       | per person       | JFK 9:40a ⊨ LAX<br>LAX 11:40p ⊨ JFK                  |       | © Duration<br>© Duration                           |      | Constops                       |        | > |
| Ŵ      |    |          |              |       | \$364            | Virgin America                                       |       |                                                    |      |                                |        |   |
|        |    |          |              |       | per person       | JFK 9:40a ⊨ LAX<br>LAX 7:10a ⊨ JFK                   |       | © Duration<br>© Duration                           |      | Stops Construction             | 2<br>1 | > |