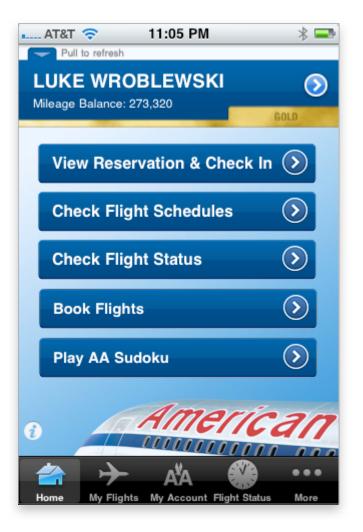

cos** In Silicon Valley LUKE WROBLEWSKES RESTAURANTS BAG



٠

I'm a big fan of fish tacos

(especially grilled and baja style). During my time in Silicon Valley, I've found a few great places...

#### **13** COMMENTS



**Getting Good Fish Tacos In Silicon** Valley



Luke Wroblewski I'm a big fan of fish tacos (especially grilled and baja style). During my time in Silicon Valley, I've found a few great places for fish tacos. but I need recommendations for more! So please feed my craving by suggesting some items for this bag. 2 WEEKS

Albert Lee suggests Los Charros Restaurant | Home: This place has great fish tacos! I'm not sure they're even listed on the menu, but just ask for them and I guarantee you won't be disappointed.



In Context Navigation

## What About Fixed Position Menus?









# **80-90%** of people are right handed



Source: Tapworthy: Designing Great IF one Apps By Josh Clark Source: <u>http://www.kickerstudio.com/opg/2011/01/activity-zones-for-touchscreen-tablets-and-phones/</u>81

# **Fixed Bottom**

- Requires Javascript
- Eats up Screen Space





## **Fixed Position Support**

| Mobile Safari | iOS4                                                     | iOS5           |  |
|---------------|----------------------------------------------------------|----------------|--|
|               | treats as static elements & scrolls<br>with rest of page | strong support |  |

| Android | 2.1        | 2.2                                                        | 2.3                                                    | 3 & 4                                   |
|