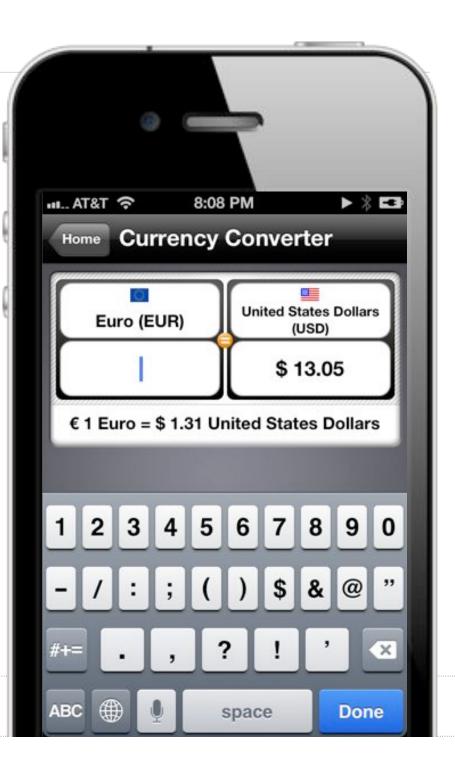

"The goal in making the site more like a mobile app is to shed unnecessary details and simplify"

Source: http://gigaom.com/2012/01/30/why-kayak-prefers-mobile/

"If something is on the screen and people aren't clicking on, we remove it"