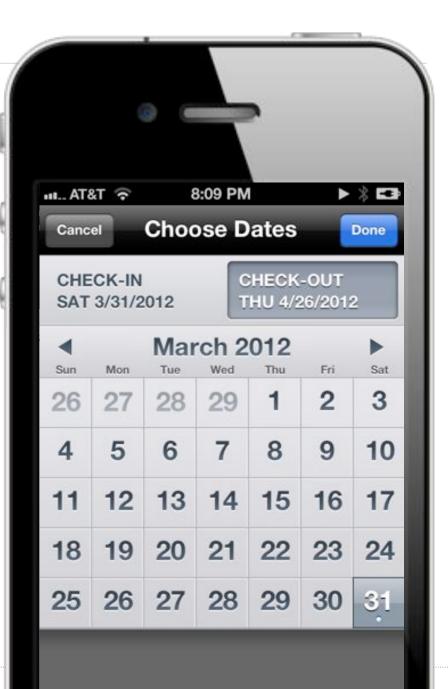

|      |                                |        |   |
|        |    |          |              |       | per person       | JFK 9:40a ⊨ LAX<br>LAX 7:10a ⊨ JFK                   |       | © Duration<br>© Duration                           |      | Stops Construction             | 2<br>1 | > |

"The goal in making the site more like a mobile app is to shed unnecessary details and simplify"

Source: http://gigaom.com/2012/01/30/why-kayak-prefers-mobile/



"If something is on the screen and people aren't clicking on, we remove it"



## "How do you gradually reveal mobile experiences?"

- 1. Nested Doll
- 2. Hub & Spoke
- 3. Bento Box
- 4. Filtered View





### 1. Nested Doll







Source: <u>http://slidesha.re/yNf7Qw</u>

#### 2. Hub & Spoke









Source: <u>http://slidesha.re/yNf7Qw</u>

#### 3. Bento Box







Source: <u>http://slidesha.re/yNf7Qw</u>

#### 4. Filtered View



 $\bigcirc$ 





# CONTENT FIRST, NAV 2ND

- Minimal navigation, maximum content
- Focus on what matters most
- Gradually reveal experiences





Mobile Behaviors
 Content First

**3.** Navigation Elements**4.** Clarity & Focus



# Navigation Elements





#### **55% NAV OPTIONS**





#### 90% NAV OPTIONS















#### **5 NAV ELEMENTS**





#### **4 NAV ELEMENTS**







#### Full Navigation Page





#### Top Navigation Overlay



#### Side Navigation Expand





#### Top Navigation Expand



#### Pivot & Explore





#### Bottom Navigation Menu



**VIDEO** Carmelo, Amare Focused On Winning

**VIDEO** Suns Beat Pacers At The Buzzer

**LIVE N