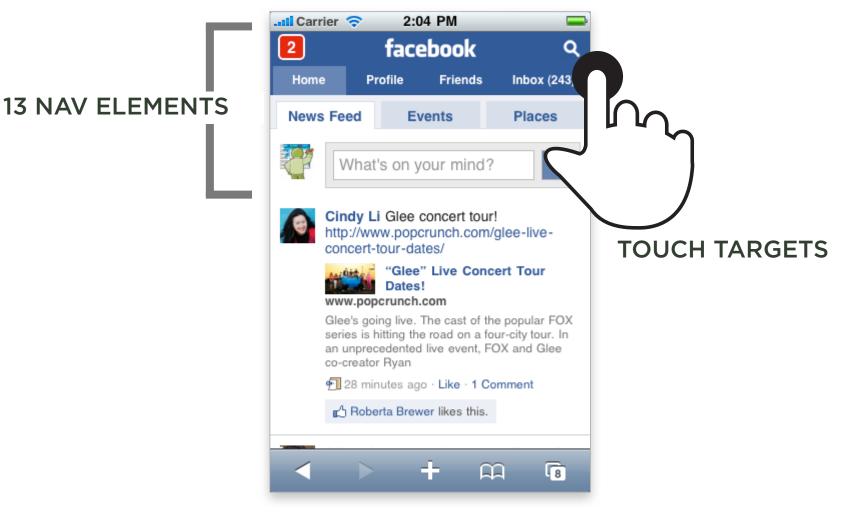

m/2012/01/30/why-kayak-prefers-mobile/



"If something is on the screen and people aren't clicking on, we remove it"



## "How do you gradually reveal mobile experiences?"

- 1. Nested Doll
- 2. Hub & Spoke
- 3. Bento Box
- 4. Filtered View





### 1. Nested Doll







Source: <u>http://slidesha.re/yNf7Qw</u>

#### 2. Hub & Spoke









Source: <u>http://slidesha.re/yNf7Qw</u>

#### 3. Bento Box







Source: <u>http://slidesha.re/yNf7Qw</u>

#### 4. Filtered View



 $\bigcirc$ 





# CONTENT FIRST, NAV 2ND

- Minimal navigation, maximum content
- Focus on what matters most
- Gradually reveal experiences





Mobile Behaviors
 Content First

**3.** Navigation Elements**4.** Clarity & Focus



# Navigation Elements





#### **55% NAV OPTIONS**





#### 90% NAV OPTIONS















#### **5 NAV ELEMENTS**





#### **4 NAV ELEMENTS**







#### Full Navigation Page





#### Top Navigation Overlay



#### Side Navigation Expand





#### Top Navigation Expand



#### Pivot & Explore





#### Bottom Navigation Menu



**VIDEO** Carmelo, Amare Focused On Winning

**VIDEO** Suns Beat Pacers At The Buzzer

**LIVE NBA** PHI 89 CLE 81 3:43 4th

**LIVE NBA** GSW 113 MIN 118 4:18 4th

LIVE NBA NYK at MIA 8:00 PM

Did you know? Virginia Tech beat the nation's No. 1 team for the 4th time in school history.

| Score     | s & Sche   | edules   | ;     |          | •    |
|-----------|------------|----------|-------|----------|------|
| NBA       | NCAAB      | MLB      | NHL   | NASCAR   | MORE |
| Go to N   | NBA Score  | eboard   |       |          | Þ    |
| FEB 27, 2