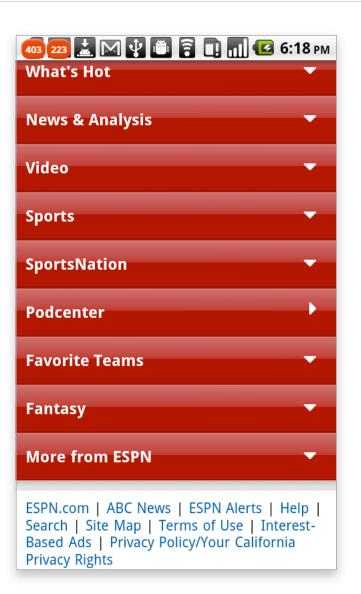

Did you know? Virginia Tech beat the nation's No. 1 team for the 4th time in school history.

| Score     | s & Sche   | edules   | ;     |          | •    |
|-----------|------------|----------|-------|----------|------|
| NBA       | NCAAB      | MLB      | NHL   | NASCAR   | MORE |
| Go to N   | NBA Score  | eboard   |       |          | Þ    |
| FEB 27, 2 | 2011 UPDAT | TED 7:16 | PM ET |          |      |
| What'     | s Hot      |          |       |          | Ŧ    |
| News      | & Analy    | /sis     |       |          | -    |
| Video     |            |          |       |          | •    |
| Sport     | 5          |          |       |          | •    |
| Sport     | sNation    |          |       |          | -    |
| Podce     | nter       |          |       |          | •    |
| Favor     | ite Tean   | ns       |       |          |      |
| Fanta     | sy         |          |       |          |      |
| More      | from ES    | PN       |       |          |      |
|           | om   ABC   |          |       | N Alerts |      |

## **Duplicative Menus**

| <u>8 402 223 🔛 😲 🛅 🛜 🗐 </u> 🗲 6:16 рм                             | 1 |
|-------------------------------------------------------------------|---|
| Close Close                                                       |   |
| ESPN Mobile Web Home                                              |   |
| Recently Visited                                                  |   |
| Scores & Schedules                                                |   |
| News                                                              |   |
| Analysis                                                          |   |
| Sports •                                                          |   |
| Fantasy                                                           |   |
| Podcenter                                                         |   |
| scoring list                                                      |   |
| <b>MORE</b> Daily Dime Live: ESPN experts discuss Sunday's action |   |
| VIDEO Carmelo, Amare Focused On Winning                           |   |
| VIDEO Suns Beat Pacers At The Buzzer                              |   |
| LIVE NBA PHI 89 CLE 81 3:43 4th                                   |   |