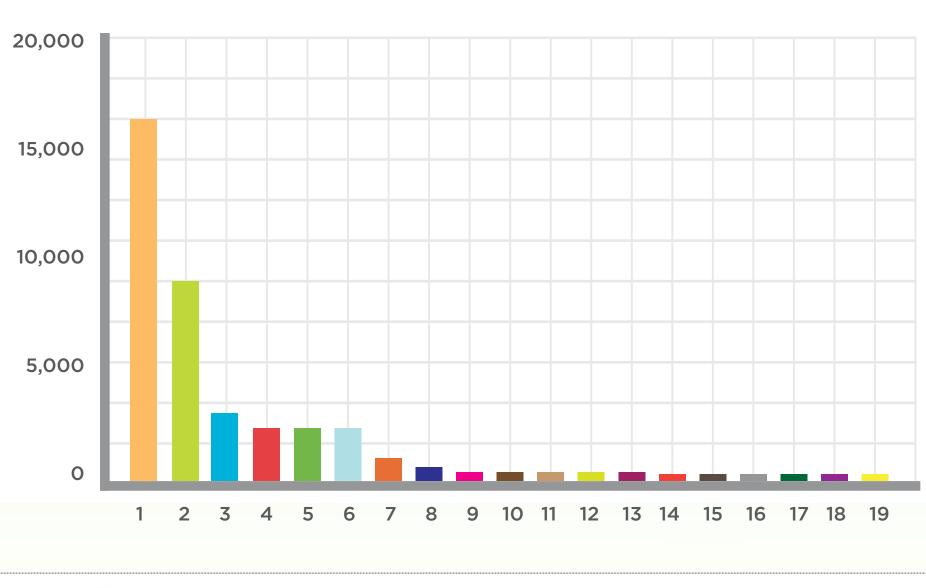

0 2011 NUK and Company, the "Miterife Later and by Area. Al Optio Inserved.

Visit

Tanana Danang Tanang

Carigo Russo Wanto Margin

Gund



"Mobile users want to see our menu, hours, and delivery number. Desktop users definitely want this 1mb png of someone smiling at a salad."

27 Apr via Twitter for Mac 27 Pavorite 13 Retweet 1 Reply

Retweeted by libra and 100+ others





@grigs that we both rely on "view desktop site" links tells me that mobile-optimized content regularly falls short of users' needs /cc @beep

10:00pm Mar 4th 2011 via Twitter for Mac in reply to grige

Scott Jeh

Thought of the day: we'll know the mobile web is "ready" when links to the desktop version are understood to be unnecessary.

10-K3pm Mar 4th 2011 via TweetDeck

811 [4]

#10.1xl





## Top Pages by Visit







## "Kayak is now consciously taking design cues from its recently updated iPad and iPhone apps"

| Airlines     select al 1 dear | Best   | \$269      | ATA American Antree