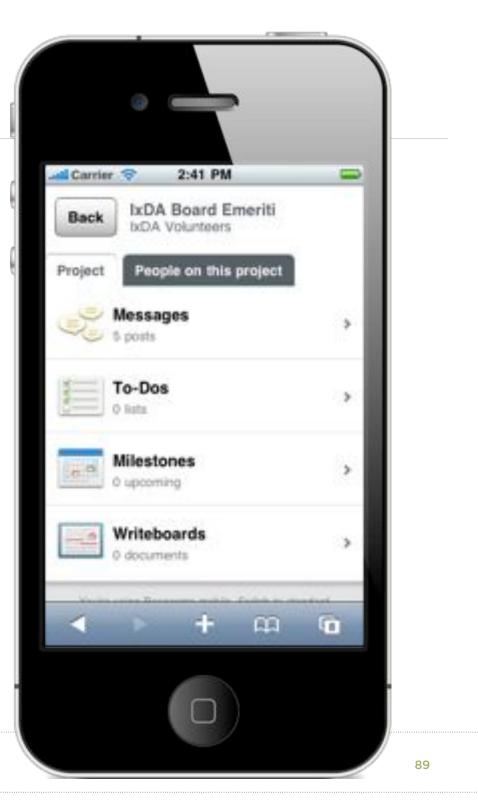

#### 3. Select Menu

# PROS

- Minimal navigation at top
- Pulls up native controls
- Scalable (med)

# CONS

- Lack of styling
- Handling second-level navigation
- Javascript dependency
- Multi-tap operation

HOME PROGRAM SPEAKERS VENUE BLOG SPONSORS REGISTER ABOUT CONTACT