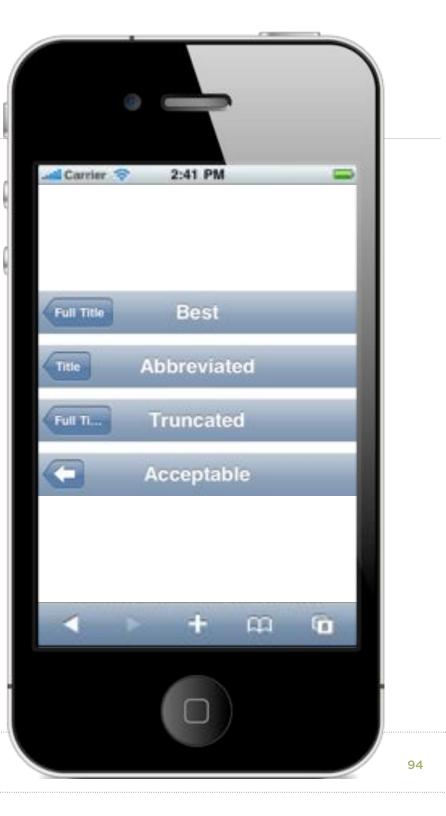

# Getting Back

#### Back Button

#### **Back Button**

Back Button

# Getting Back

Source: <u>http://bit.ly/raZcON</u>