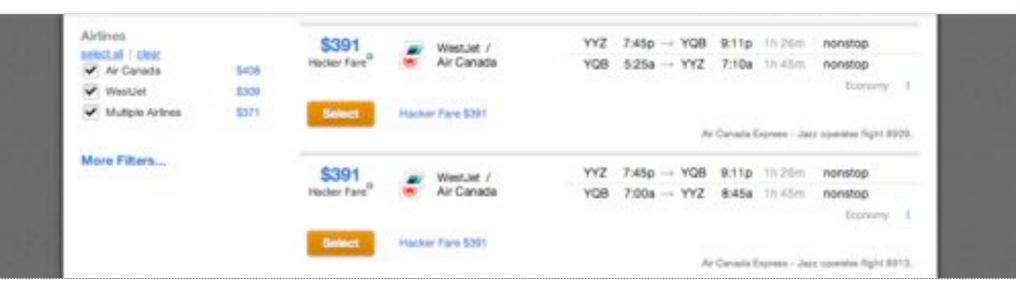

## Top Pages by Visit

## "Kayak is now consciously taking design cues from its recently updated iPad and iPhone apps"

| Airlines     select al 1 dear | Best   | \$269      | ATA American Antree                                                                                                                                                                                                                                                                                                                                                                                                                                                                                                                                                                                                                                                                                                                                                                                                                                                                                                                                                                                                                                                                                                                                                                                                                                                                                                                                                                                                                                                                                                                                                                                                                                                                                                                                                                                                                                                                                                                                                                                                                                                                                                            | 0AK 8:30a + POK 8:30a<br>POX 8:30a + 0AK 8:35a | 0(1h 40m)<br>0(1h 45m) | Compare Fares Before You Book.                                 |
|-------------------------------|--------|------------|--------------------------------------------------------------------------------------------------------------------------------------------------------------------------------------------------------------------------------------------------------------------------------------------------------------------------------------------------------------------------------------------------------------------------------------------------------------------------------------------------------------------------------------------------------------------------------------------------------------------------------------------------------------------------------------------------------------------------------------------------------------------------------------------------------------------------------------------------------------------------------------------------------------------------------------------------------------------------------------------------------------------------------------------------------------------------------------------------------------------------------------------------------------------------------------------------------------------------------------------------------------------------------------------------------------------------------------------------------------------------------------------------------------------------------------------------------------------------------------------------------------------------------------------------------------------------------------------------------------------------------------------------------------------------------------------------------------------------------------------------------------------------------------------------------------------------------------------------------------------------------------------------------------------------------------------------------------------------------------------------------------------------------------------------------------------------------------------------------------------------------|------------------------------------------------|------------------------|----------------------------------------------------------------|
| [7] Alaska Artines            | \$259  | AA.com     |                                                                                                                                                                                                                                                                                                                                                                                                                                                                                                                                                                                                                                                                                                                                                                                                                                                                                                                                                                                                                                                                                                                                                                                                                                                                                                                                                                                                                                                                                                                                                                                                                                                                                                                                                                                                                                                                                                                                                                                                                                                                                                                                | details secretaries in th                      |                        | Cheap Portland Flights                                         |
| Anerican Arines               | 1202   | - Personal |                                                                                                                                                                                                                                                                                                                                                                                                                                                                                                                                                                                                                                                                                                                                                                                                                                                                                                                                                                                                                                                                                                                                                                                                                                                                                                                                                                                                                                                                                                                                                                                                                                                                                                                                                                                                                                                                                                                                                                                                                                                                                                                                | state (scatter, C )                            |                        | Book with Expedia for Cheap 2009<br>Artiares & No Booking Feed |
| P Delta                       | 1915   |            |                                                                                                                                                                                                                                                                                                                                                                                                                                                                                                                                                                                                                                                                                                                                                                                                                                                                                                                                                                                                                                                                                                                                                                                                                                                                                                                                                                                                                                                                                                                                                                                                                                                                                                                                                                                                                                                                                                                                                                                                                                                                                                                                |                                                |                        | www.topeda.com                                                 |
| P Hawalian Arlines            | \$1212 | \$270      | Alaska Airlines                                                                                                                                                                                                                                                                                                                                                                                                                                                                                                                                                                                                                                                                                                                                                                                                                                                                                                                                                                                                                                                                                                                                                                                                                                                                                                                                                                                                                                                                                                                                                                                                                                                                                                                                                                                                                                                                                                                                                                                                                                                                                                                | GAK 7:00s 🔶 POK 10:50s                         | 1(30 5000              | Portland Ar Fares Sale                                         |
| F Jettlue Amays               | \$315  | eelect -   | and a second sec | PDX 8:200 + DAK 10:050                         | 0(01.45m)              | Very Cheap Tickets to Portland                                 |
| <ul> <li>Northwest</li> </ul> | 1915   | 4 stes     |                                                                                                                                                                                                                                                                                                                                                                                                                                                                                                                                                                                                                                                                                                                                                                                                                                                                                                                                                                                                                                                                                                                                                                                                                                                                                                                                                                                                                                                                                                                                                                                                                                                                                                                                                                                                                                                                                                                                                                                                                                                                                                                                | detals increases in the                        |                        | Save 65% on Next top, All Aritnes                              |
| Southwest                     | 202    | 4 25.62    |                                                                                                                                                                                                                                                                                                                                                                                                                                                                                                                                                                                                                                                                                                                                                                                                                                                                                                                                                                                                                                                                                                                                                                                                                                                                                                                                                                                                                                                                                                                                                                                                                                                                                                                                                                                                                                                                                                                                                                                                                                                                                                                                | store otherway or o                            |                        | www.cheapoat.com                                               |
| C United                      | \$1269 |            |                                                                                                                                                                                                                                                                                                                                                                                                                                                                                                                                                                                                                                                                                                                                                                                                                                                                                                                                                                                                                                                                                                                                                                                                                                                                                                                                                                                                                                                                                                                                                                                                                                                                                                                                                                                                                                                                                                                                                                                                                                                                                                                                |                                                |                        | Rose Garden Arena Ticketa                                      |
| US Arways                     | \$304  | \$270      | Alaska Artines                                                                                                                                                                                                                                                                                                                                                                                                                                                                                                                                                                                                                                                                                                                                                                                                                                                                                                                                                                                                                                                                                                                                                                                                                                                                                                                                                                                                                                                                                                                                                                                                                                                                                                                                                                                                                                                                                                                                                                                                                                                                                                                 | GAK 7:00s 🔶 PDK 10:50s                         | 1530 5000              | Discounted Rose Garden Arena                                   |
| Huitiple Airlines             | 1254   | adject +   | C Annual Annual                                                                                                                                                                                                                                                                                                                                                                                                                                                                                                                                                                                                                                                                                                                                                                                                                                                                                                                                                                                                                                                                                                                                                                                                                                                                                                                                                                                                                                                                                                                                                                                                                                                                                                                                                                                                                                                                                                                                                                                                                                                                                                                | PDX 6:30# - DAK 8:15#                          | 01UR 45m0              | Tickets from Partland's Fastox.                                |
|                               |        |            |                                                                                                                                                                                                                                                                                                                                                                                                                                                                                                                                                                                                                                                                                                                                                                                                                                                                                                                                                                                                                                                                                                                                                                                                                                                                                                                                                                                                                                                                                                                                                                                                                                                                                                                                                                                                                                                                                                                                                                                                                                                                                                                                |                                                |                        |                                                                |