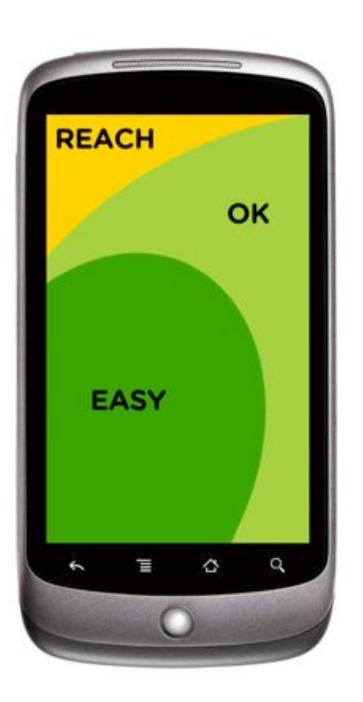

# **80-90%** of people are right handed

Source: Tapworthy: Designing Great IF one Apps By Josh Clark Source: <u>http://www.kickerstudio.com/opg/2011/01/activity-zones-for-touchscreen-tablets-and-phones/</u>64

# **80-90%** of people are right handed

Source: Tapworthy: Designing Great IF one Apps By Josh Clark Source: <u>http://www.kickerstudio.com/opg/2011/01/activity-zones-for-touchscreen-tablets-and-phones/</u>81