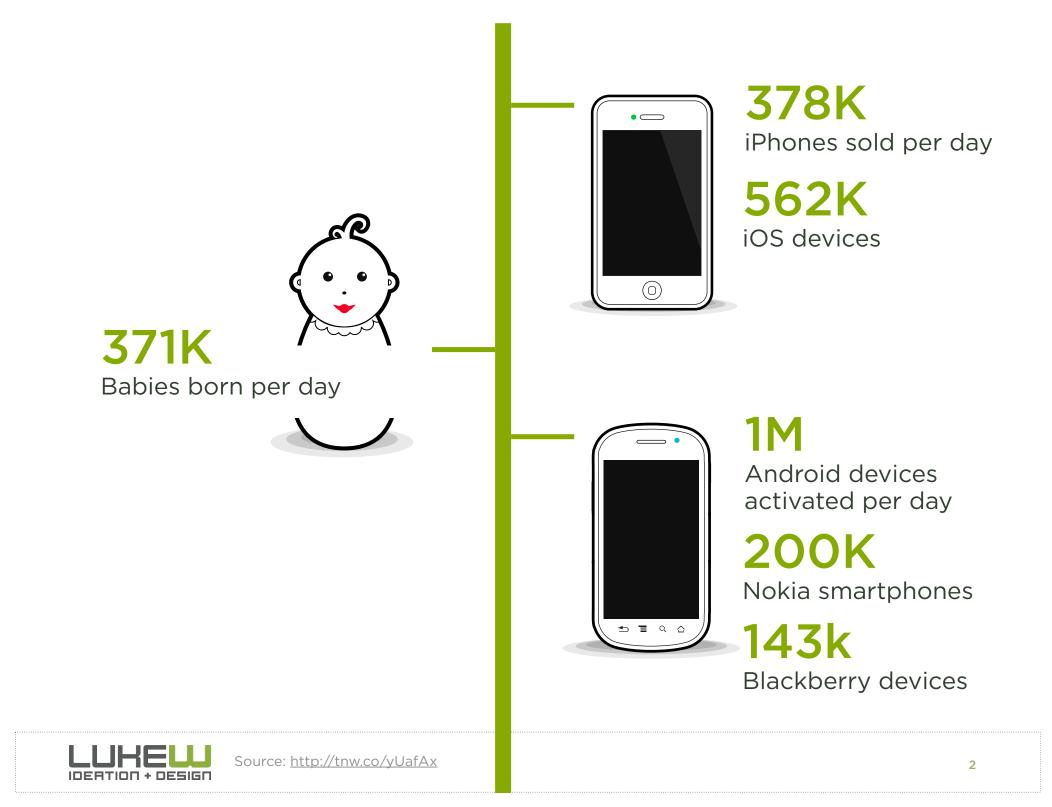

#### Share of Personal Computing

Source: <u>http://bit.ly/xDzag2</u>

Source: http://www.lukew.com/ff/entrasp?1405