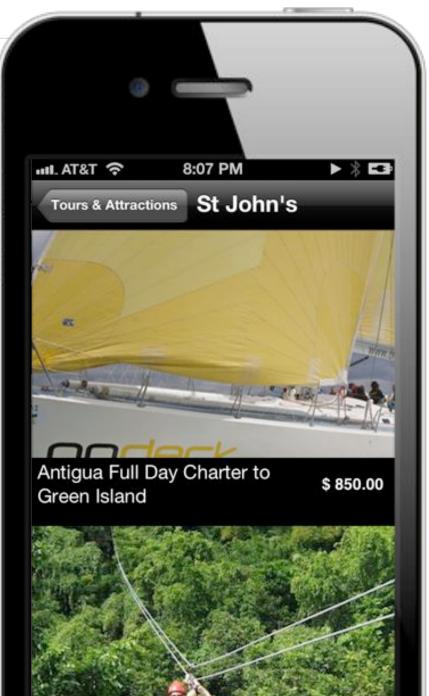

Virgin America                                       |       |                                                    |      |                                |        |   |
|        |    |          |              |       | per person       | JFK 9:40a ⊨ LAX<br>LAX 7:10a ⊨ JFK                   |       | © Duration<br>© Duration                           |      | Stops Construction             | 2<br>1 | > |

"The goal in making the site more like a mobile app is to shed unnecessary details and simplify"

Source: http://gigaom.com/2012/01/30/why-kayak-prefers-mobile/



"If something is on the screen and people aren't clicking on, we remove it"



## "How do you gradually reveal mobile experiences?"

- 1. Nested Doll
- 2. Hub & Spoke
- 3. Bento Box
- 4. Filtered View





### 1. Nested Doll







Source: <u>http://slidesha.re/yNf7Qw</u>

#### 2. Hub & Spoke









Source: <u>http://slidesha.re/yNf7Qw</u>

#### 3. Bento Box







Source: <u>http://slidesha.re/yNf7Qw</u>

#### 4. Filtered View



 $\bigcirc$ 





# CONTENT FIRST, NAV 2ND

- Minimal navigation, maximum content
- Focus on what matters most
- Gradually reveal experiences





Mobile Behaviors
 Content First

**3.** Navigation Elements**4.** Clarity & Focus



# Navigation Elements





#### **55% NAV OPTIONS**





#### 90% NAV OPTIONS















#### **5 NAV ELEMENTS**





#### **4 NAV ELEMENTS**







#### Full Navigation Page





#### Top Navigation Overlay



#### Side Navigation Expand





#### Top Navigation Expand



#### Pivot & Explore





#### Bottom Navigation Menu



**VIDEO** Carmelo, Amare