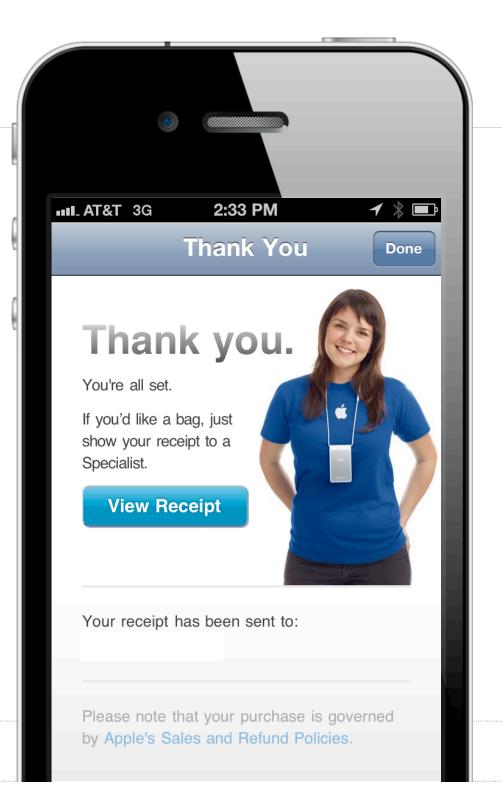

#### Terms of Use

reduced number of controls

By selecting "Continue" I agree to the terms of sale.

Continue