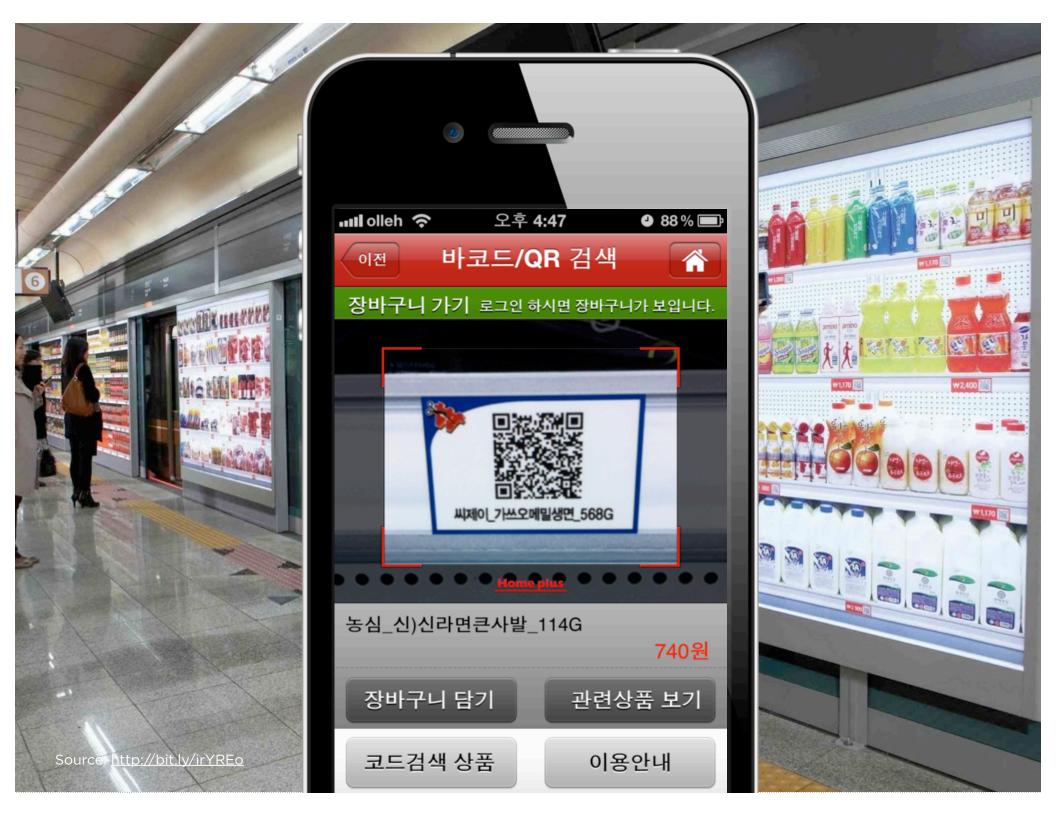

#### Self Checkout

50% increase in barcode scans last year

40% prescriptions scanned on mobile

Source: http://tcrn.ch/tASWp0 Source: http://bit.ly/wf3vrN