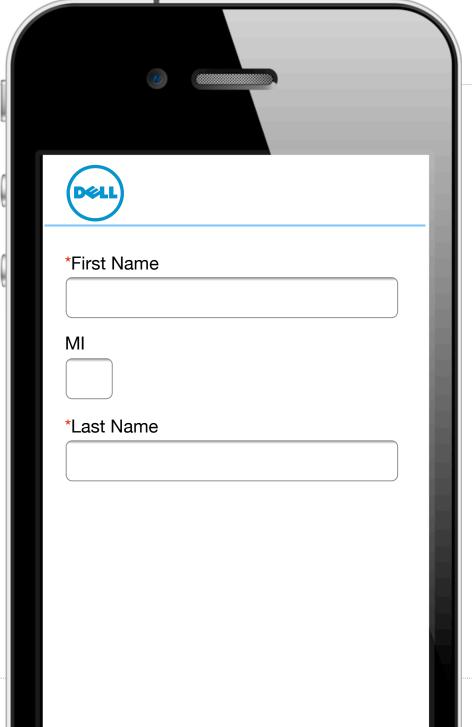

#### REDUCE EFFORT

| * Address Please see address guidelines. More Info | not ship to PO Boxes. |
|----------------------------------------------------|-----------------------|
|                                                    | *First Name           |
|                                                    |                       |
| * City * State                                     | MI                    |
| Choose a state / province ‡                        |                       |
| * Zip Code 4-digit Ext.                            |                       |
| -                                                  | *Last Name            |
| * Daytime Phone Number Ext.                        |                       |
|                                                    | *Address              |
| Home Phone Number Ext.                             |                       |
|                                                    |                       |

- Clicked Buy Now but did not complete transaction
- Form had an optional field under Name titled Company
- \$12M of profit a year overnight
- Found 50 or 60 of these kinds of issues

#### CHECKOUT

- Remove unnecessary questions
- Keep people on the keys
- Reduce number of controls
- Progressive input types