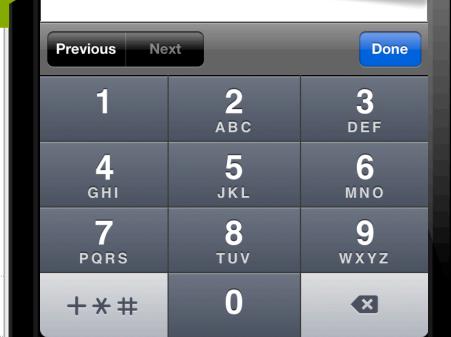

#### CHECKOUT

- Remove unnecessary questions
- Keep people on the keys
- Reduce number of controls
- Progressive input types

#### Multiple Fields

Remove optional fields

Stay on the keys

input type=tel

hide irrelevant controls

input type=tel

#### Phone 1

input type=tel

Daytime Phone Number

(555)-123-\_\_\_\_

input mask

\*Last Name

\*Address

Remove optional fields