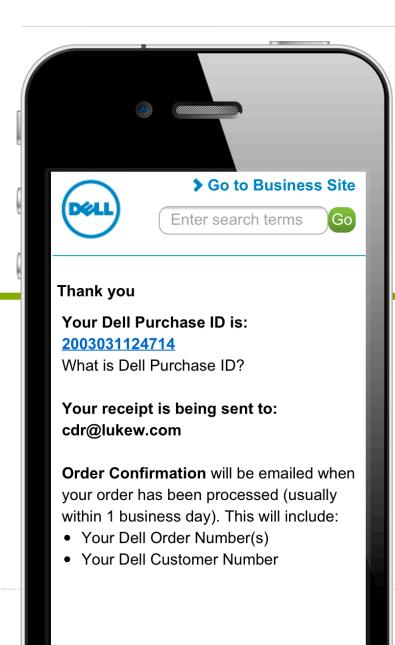

## CHECKOUT

#### CHECKOUT

75% 2011 shopping cart abandonment rate

**71%** 2010 shopping cart abandonment rate