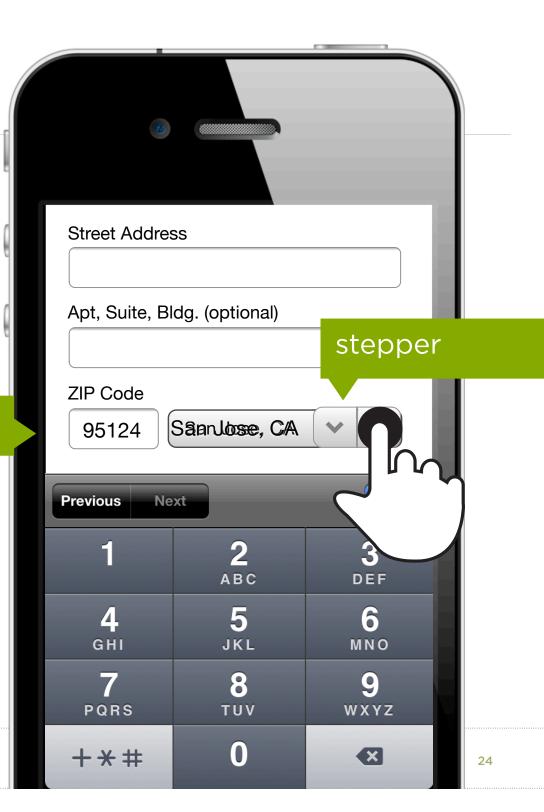

# After entering your zip code above, you must select (click to highlight) your city/state combination from the display on the left. After selection, the city/state will auto-fill in the appropriate category.

| * City:<br>* State:   |                           | Shipping to the Contiguous United States,<br>Hawaii, and Alaska only available at this<br>time. |  |
|-----------------------|---------------------------|-------------------------------------------------------------------------------------------------|--|
|                       | Use this address as the s | shipping address                                                                                |  |
| Enter Contact Informa | tion for this order.      |                                                                                                 |  |
| * E-mail Address:     |                           |                                                                                                 |  |
|                       |                           |                                                                                                 |  |