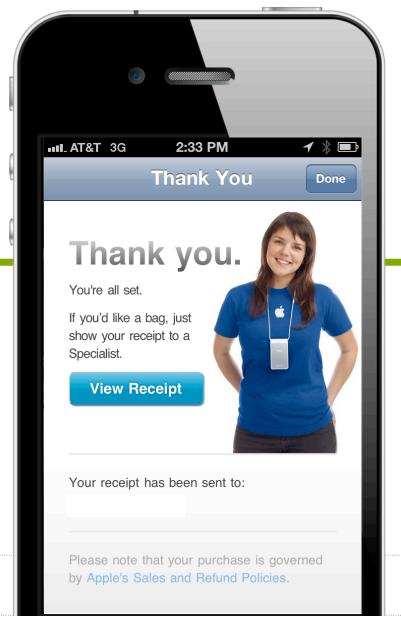

## CHECKOUT

#### CHECKOUT

75% 2011 shopping cart abandonment rate

**71%** 2010 shopping cart abandonment rate