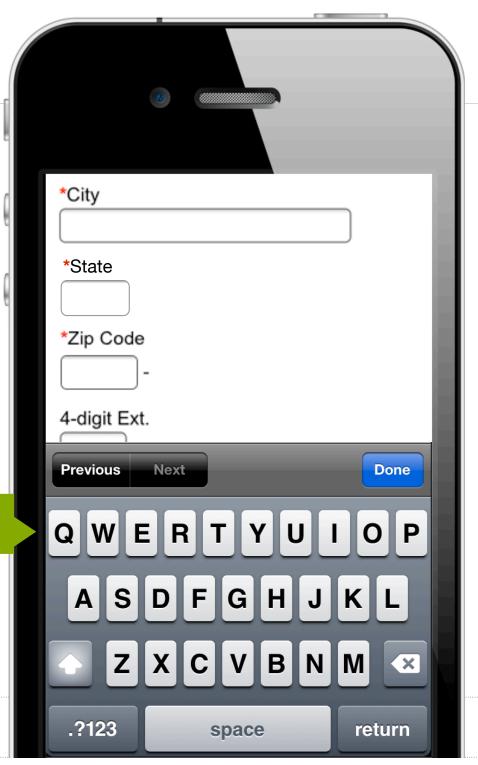

#### REDUCE EFFORT

| * Address Please see address guidelines. More Info | not ship to PO Boxes. |
|----------------------------------------------------|-----------------------|
|                                                    | *First Name           |
|                                                    |                       |
| * City * State                                     | MI                    |
| Choose a state / province ‡                        |                       |
| * Zip Code 4-digit Ext.                            |                       |
| -                                                  | *Last Name            |
| * Daytime Phone Number Ext.                        |                       |
|                                                    | *Address              |
| Home Phone Number Ext.                             |                       |
|                                                    |                       |

#### CHECKOUT

- Remove unnecessary questions
- Keep people on the keys
- Reduce number of controls
- Progressive input types

#### Multiple Fields

Remove optional fields

Stay on the keys

input type=tel

hide irrelevant controls

input type=tel