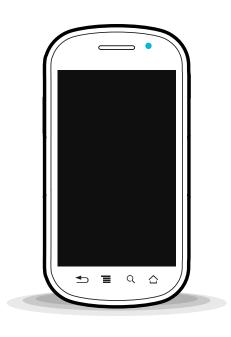

#### Credit or Debit Card

5123 4356 1234 1905

Enter card number, expiration date & CVV code