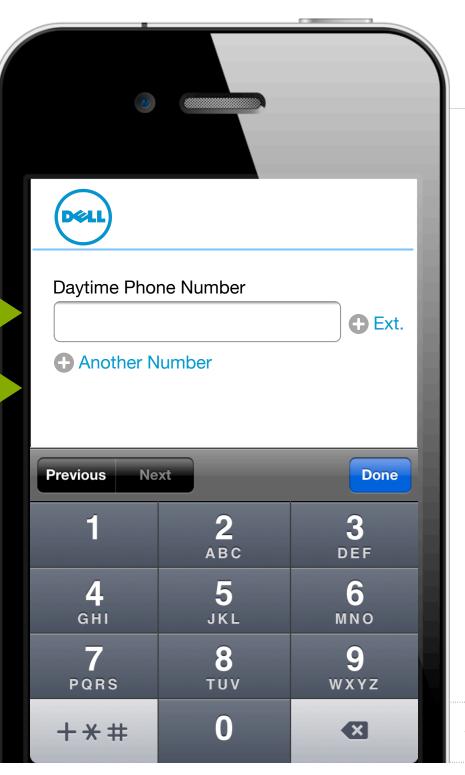

#### Multiple Fields

Remove optional fields

Stay on the keys

input type=tel

hide irrelevant controls

input type=tel

#### Phone 1

input type=tel

Daytime Phone Number

(555)-123-\_\_\_\_

input mask

\*Last Name

\*Address

Remove optional fields