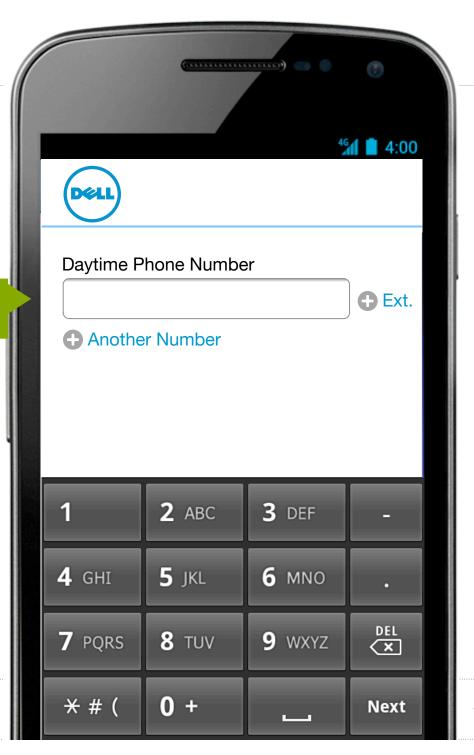

#### Multiple Fields

Remove optional fields

Stay on the keys

input type=tel

hide irrelevant controls

input type=tel

#### Phone 1

input type=tel

Daytime Phone Number

(555)-123-\_\_\_\_

input mask

\*Last Name

\*Address

Remove optional fields