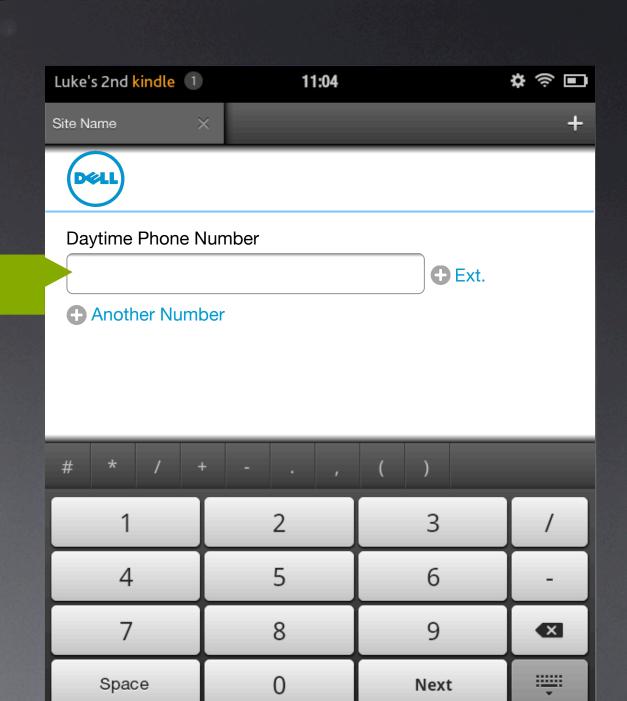

#### Multiple Fields

Remove optional fields

Stay on the keys

input type=tel

hide irrelevant controls

input type=tel

#### Phone 1

input type=tel

Daytime Phone Number

(555)-123-\_\_\_\_

input mask

\*Last Name

\*Address

Remove optional fields