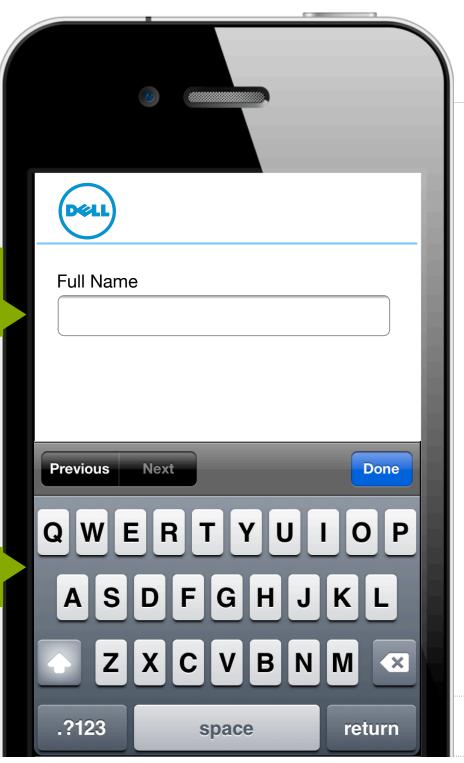

#### Multiple Fields

#### Multiple Fields

Remove optional fields

Stay on the keys

input type=tel

hide irrelevant controls

input type=tel