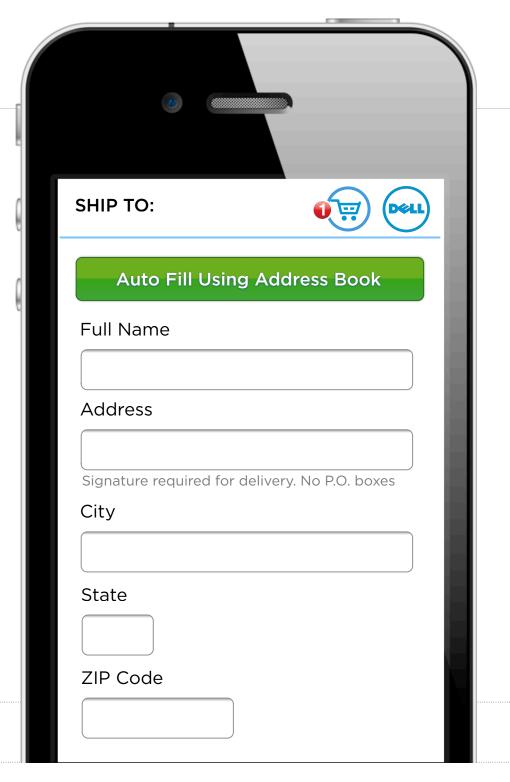

#### CHECKOUT

**TOMORROW** 

- Contact Autofill
- Location Detection
- Virtual Shopping
- Self Checkout