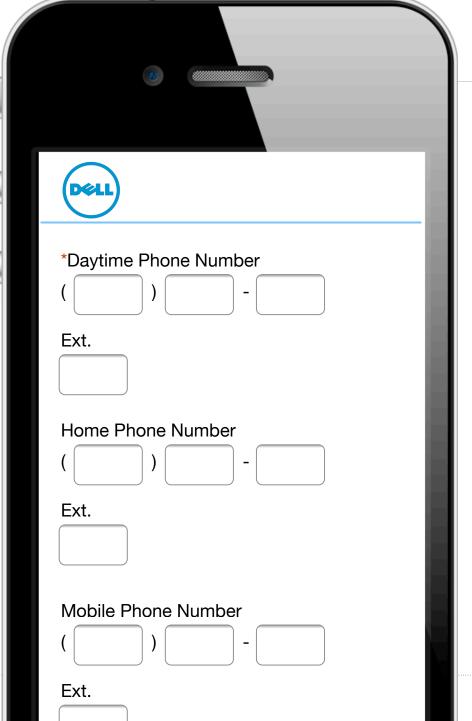

#### REDUCE EFFORT

| * Address Please see address guidelines. More Info | not ship to PO Boxes. |
|----------------------------------------------------|-----------------------|
|                                                    | *First Name           |
|                                                    |                       |
| * City * State                                     | MI                    |
| Choose a state / province ‡                        |                       |
| * Zip Code 4-digit Ext.                            |                       |
| -                                                  | *Last Name            |
| * Daytime Phone Number Ext.                        |                       |
|                                                    | *Address              |
| Home Phone Number Ext.                             |                       |
|                                                    |                       |