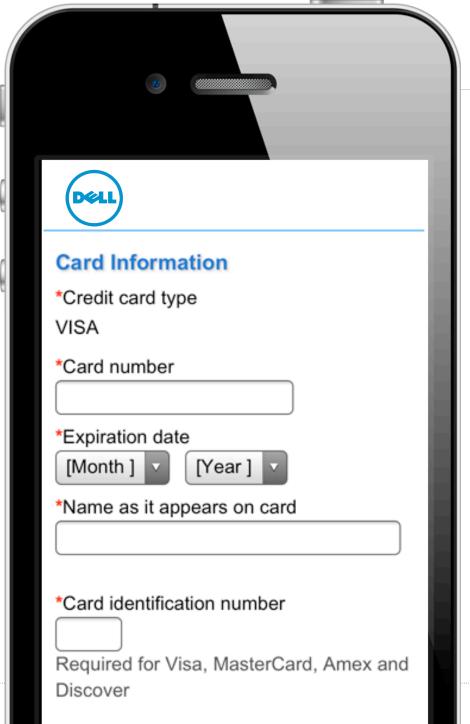

#### Card

5678 9012 3456

expiration date & CVV code

| Previous Ne     | xt              | Done      |
|-----------------|-----------------|-----------|
| 1               | <b>2</b> ABC    | 3<br>DEF  |
| <b>4</b><br>Gні | <b>5</b><br>JKL | 6<br>mno  |
| 7<br>PQRS       | <b>8</b>        | 9<br>wxyz |
| + * #           | 0               | ×         |