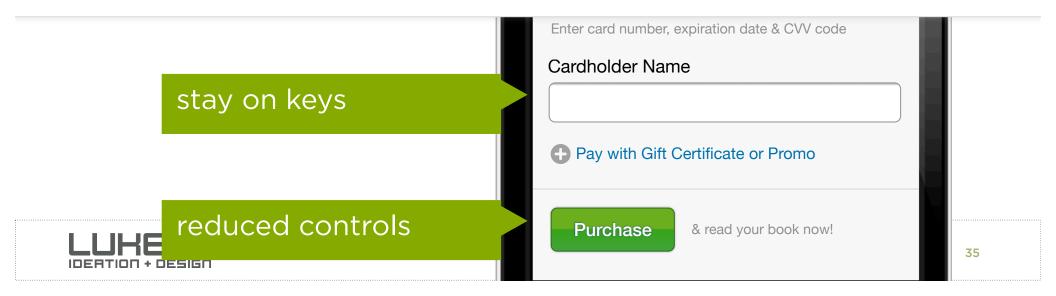

#### CHECKOUT

- Remove unnecessary questions
- Keep people on the keys
- Reduce number of controls
- Progressive input types

#### Multiple Fields

Remove optional fields

Stay on the keys

input type=tel

hide irrelevant controls

input type=tel

#### Credit or Debit Card

Enter card number, expiration date & CVV code