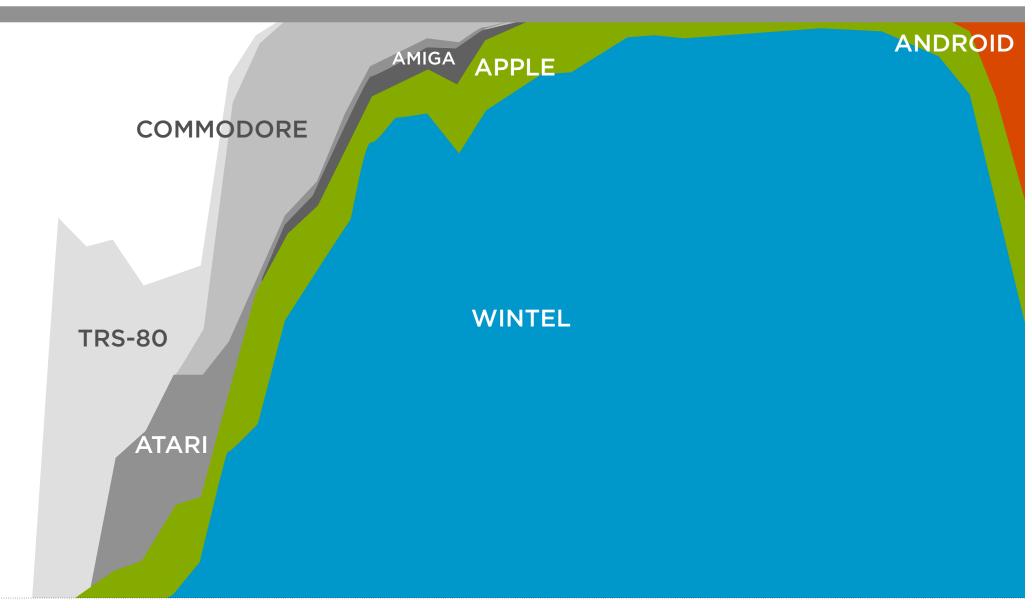

#### Share of Personal Computing

1975 1977 1979 1981 1983 1985 1987 1989 1991 1993 1995 1997 1999 2001 2003 2005 2007 2009 2011