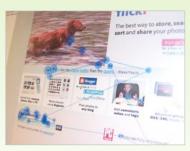

# **Hierarchy Applied**

- •! Visual weight guides you through
  - •! Image
  - •! Title
  - •! Date & Location
  - •! Ticket Information
- •! Building an effective hierarchy
  - ! Involves use of visual relationships to add more or less visual weight to elements

# **Building Effective Hierarchies**

- •! Distribution of visual weight
  - •! Visually dominant images get noticed most
  - •! Focal point, center of interest
- •! Distinct visual weight guides you through narrative
  - •! Essential to keep it balanced