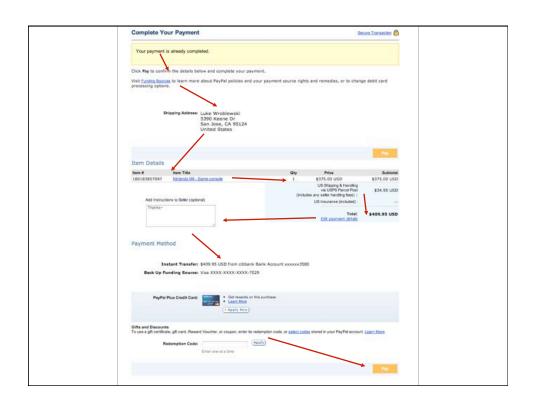

| Review Your Payment<br>Please make sure the following inf | Secure Transaction of  major is comed before you complete your payment. Visit <u>Funding Sources</u> to learn more about  purper rights and remedies, or to change debit card processing options. |
|-----------------------------------------------------------|---------------------------------------------------------------------------------------------------------------------------------------------------------------------------------------------------|
| Payrel posces and your payment                            | Send Money Cancel                                                                                                                                                                                 |
| Details                                                   | Change                                                                                                                                                                                            |
| To                                                        | scotty@vitamin.freeserve.co.uk                                                                                                                                                                    |
| For                                                       | Service/Other                                                                                                                                                                                     |
| Item amount                                               | \$250.00 USD                                                                                                                                                                                      |
| Gifts and Discounts                                       | Enter Redemption Code                                                                                                                                                                             |
| Total Amount                                              | \$250.00 USD                                                                                                                                                                                      |
|                                                           |                                                                                                                                                                                                   |
| Payment method                                            | Instant Transfer: \$250.00 USD from disbank Bank Account xxxxxx3580 Backup Funding Source: Visa XXXXXXXXXXXXXXXXXXXXXXXXXXXXXXXXXXXX                                                              |
|                                                           | PayPal Plus Credit Card On rewards on this purchase Apply Now                                                                                                                                     |
|                                                           | More Funding Options                                                                                                                                                                              |
| Shipping address                                          | No Shipping Required Change                                                                                                                                                                       |
| Message to recipient                                      | Subject                                                                                                                                                                                           |
| (optional)                                                | Thanks                                                                                                                                                                                            |
|                                                           | Message                                                                                                                                                                                           |
|                                                           |                                                                                                                                                                                                   |
|                                                           |                                                                                                                                                                                                   |
|                                                           |                                                                                                                                                                                                   |
|                                                           |                                                                                                                                                                                                   |