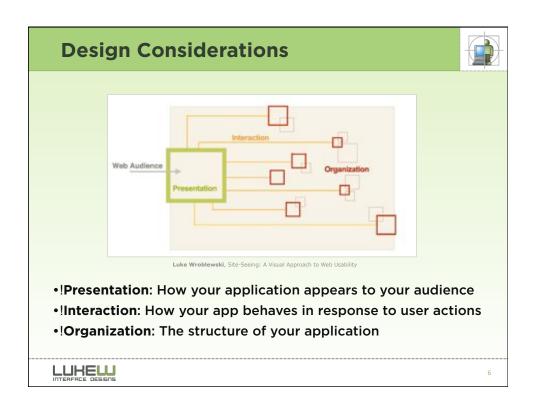

#### **Presentation**

- •! All interactions occur through the presentation
- •! Inform users
  - •! Establish relationships between content
  - •! Guide users through actions
- •! Make organizational systems clear
  - •! Provide situational awareness
  - •! Maintain consistency to create a sense of place
- •! Effectively convey appropriate personality
  - •! Emotional impact
  - •! Engage and invite
  - •! Communicate brand message

#### •! Visual Organization

- •! Communicates the relationships between user interface elements
- •! Enables Interaction Design
- •! Information Design

#### •! Personality

- •! Communicates the brand essence of a product
- •! Visceral design
- •! Color, font, image, pattern selection

LUHELU