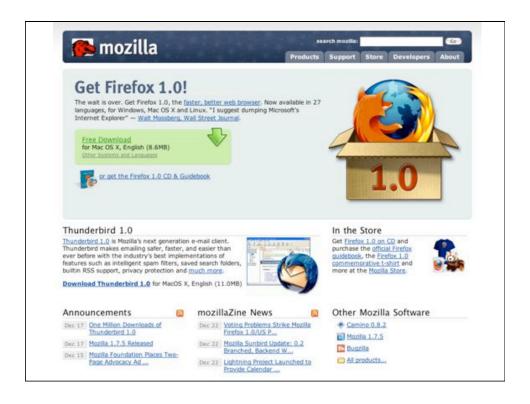

mation
- •! Building an effective hierarchy
  - ! Involves use of visual relationships to add more or less visual weight to elements





29

# **Building Effective Hierarchies**





- •! Distribution of visual weight
  - •! Visually dominant images get noticed most
  - •! Focal point, center of interest
- •! Distinct visual weight guides you through narrative
  - •! Essential to keep it balanced



Luke Wroblewski, Site-Seeing: A Visual Approach to Web Usability















# **To Summarize**



- •! Visual Communication is part
- •! Visual Organization and part personality.
- •! Visual Hierarchy is a deliberate prioritization of
- •! Visual Weight enabled by the manipulation of
- •! Visual Relationships to create
- •! **Meaning** for users.























































| Review Your Payment<br>Please make sure the following inf | Secure Transaction of  major is comed before you complete your payment. Visit <u>Funding Sources</u> to learn more about  purper rights and remedies, or to change debit card processing options. |
|-----------------------------------------------------------|---------------------------------------------------------------------------------------------------------------------------------------------------------------------------------------------------|
| Payrel posces and your payment                            | Send Money Cancel                                                                                                                                                                                 |
| Details