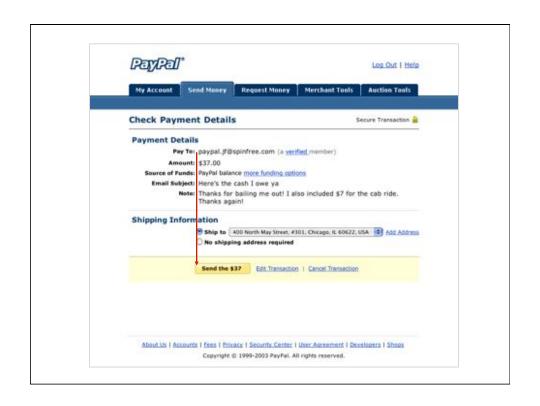

| Review Your Payment<br>Please make sure the following inf | Secure Transaction of  major is comed before you complete your payment. Visit <u>Funding Sources</u> to learn more about  purper rights and remedies, or to change debit card processing options. |
|-----------------------------------------------------------|---------------------------------------------------------------------------------------------------------------------------------------------------------------------------------------------------|
| Payrel posces and your payment                            | Send Money Cancel                                                                                                                                                                                 |
| Details                                                   | Change                                                                                                                                                                                            |
| To                                                        | scotty@vitamin.freeserve.co.uk                                                                                                                                                                    |
| For                                                       | Service/Other                                                                                                                                                                                     |
| Item amount                                               | \$250.00 USD                                                                                                                                                                                      |
| Gifts and Discounts                                       | Enter Redemption Code                                                                                                                                                                             |
| Total Amount                                              | \$250.00 USD                                                                                                                                                                                      |
|                                                           |                                                                                                                                                                                                   |
| Payment method                                            | Instant Transfer: \$250.00 USD from disbank Bank Account xxxxxx3580 Backup Funding Source: Visa XXXXXXXXXXXXXXXXXXXXXXXXXXXXXXXXXXXX                                                              |
|                                                           | PayPal Plus Credit Card On rewards on this purchase Apply Now                                                                                                                                     |
|                                                           | More Funding Options                                                                                                                                                                              |
| Shipping address                                          | No Shipping Required Change                                                                                                                                                                       |
| Message to recipient                                      | Subject                                                                                                                                                                                           |
| (optional)                                                | Thanks                                                                                                                                                                                            |
|                                                           | Message                                                                                                                                                                                           |
|                                                           |                                                                                                                                                                                                   |
|                                                           |                                                                                                                                                                                                   |
|                                                           |                                                                                                                                                                                                   |
|                                                           |                                                                                                                                                                                                   |