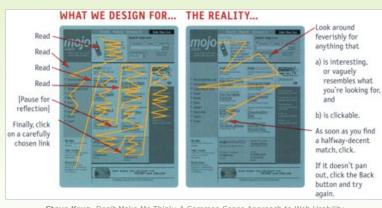

# How We Use the Web

"Look around feverishly for anything that is interesting or vaguely resembles what you are looking for, and is clickable." -Steve Krug

-Steve Krug, Don't Make Me Think: A Common Sense Approach to Web Usability