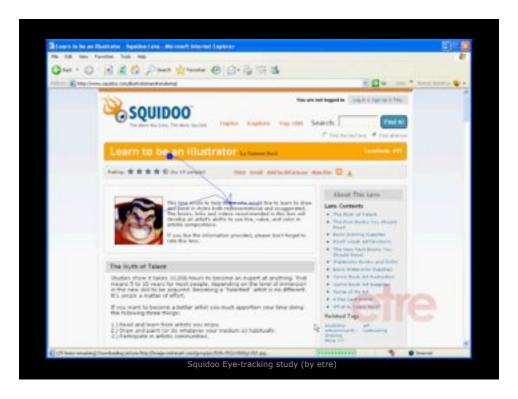

# How We Use the Web

"Look around feverishly for anything that is interesting or vaguely resembles what you are looking for, and is clickable." -Steve Krug

-Steve Krug, Don't Make Me Think: A Common Sense Approach to Web Usability