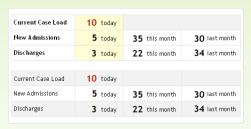

# **After Visual Communication?**

| Current Case Load - 10 |       |            |                        |  |  |
|------------------------|-------|------------|------------------------|--|--|
|                        | Today | This Month | Last Month<br>Mar 2006 |  |  |
| New Admissions         | 5     | 35         | 30                     |  |  |
| Discharges             | 3     | 22         | 34                     |  |  |

- Labels and their values have been divided into rows and columns
  - •! Requires horizontal and vertical movement
  - Need to look across for one label and up for the second label
  - •! Compounded by the increased separation of the data - the labels are further away from their values.
- Potentially better for looking up a particular value in the table
- ! Makes taking all the data in at once more difficult.

# **After Visual Communication?**

- ! Are people looking for a specific value (i.e. discharges this month)
- •! Do they simply need a sense of all the information at once?
- •! Is there a prioritization of the data?
- •! Is everything equally important?
- Introducing size and color variations might add visual noise instead of bringing extra attention to really important data

# **After Visual Communication?**

- If the purpose of the "last month" data is to calculate the monthly mutation
  - •! Last column offers faster satisfaction.
- •! Styling the row and column groups provides
  - •! Further importance
  - •! Emphasizes the data relations
  - •! Gives more meaning to the structure of the grid
- •! The footer contains the single most important statistic for this table