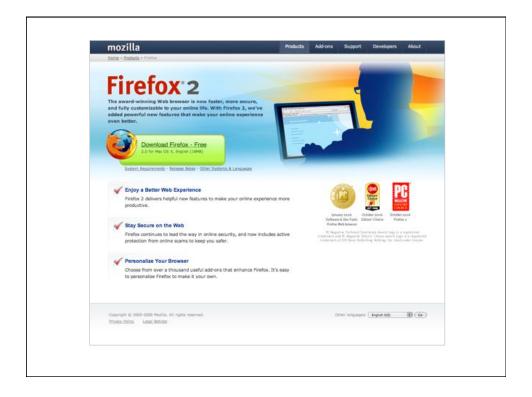

tion
- •! Building an effective hierarchy
  - ! Involves use of visual relationships to add more or less visual weight to elements





29

# **Building Effective Hierarchies**





- •! Distribution of visual weight
  - •! Visually dominant images get noticed most
  - •! Focal point, center of interest
- •! Distinct visual weight guides you through narrative
  - •! Essential to keep it balanced



Luke Wroblewski, Site-Seeing: A Visual Approach to Web Usability















# **To Summarize**



- •! Visual Communication is part
- •! Visual Organization and part personality.
- •! Visual Hierarchy is a deliberate prioritization of
- •! Visual Weight enabled by the manipulation of
- •! Visual Relationships to create
- •! **Meaning** for users.























































| Review Your Payment<br>Please make sure the following inf | Secure Transaction of  major is comed before you complete your payment. Visit <u>Funding Sources</u> to learn more about  purper rights and remedies, or to change debit card processing options. |
|-----------------------------------------------------------|---------------------------------------------------------------------------------------------------------------------------------------------------------------------------------------------------|
| Payrel posces and your payment                            | Send Money Cancel                                                                                                                                                                                 |
| Details