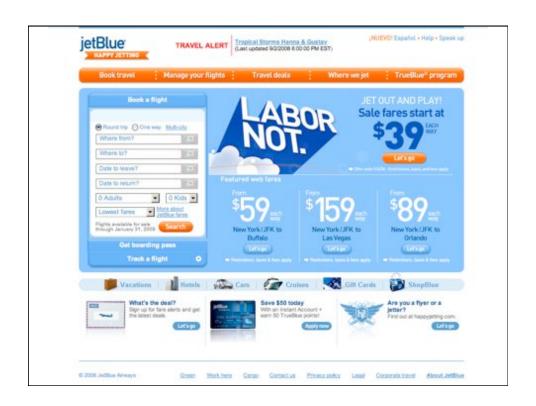

|         |  |
|                                                                                             |                                                        |                          |         |  |
| CONTINUE > to send all items to this address                                                | ess only                                               |                          |         |  |
|                                                                                             |                                                        |                          |         |  |
|                                                                                             |                                                        |                          |         |  |





















# **A Simple Table**



| General Statistics               |    |  |  |
|----------------------------------|----|--|--|
| Current Caseload:                | 10 |  |  |
| Number of Admissions Today:      | 5  |  |  |
| Number of Admissions This Month: | 35 |  |  |
| Number of Admissions Last Month: | 30 |  |  |
| Number of Discharges Today:      | 3  |  |  |
| Number of Discharges This Month: | 22 |  |  |
| Number of Discharges Last Month: | 34 |  |  |

| General Statistics               |     |
|----------------------------------|-----|
| Current Caseload:                | 10  |
| Number of Admissions Today:      | 5   |
| Number of Admissions This Month: | 35  |
| Number of Admissions Last Month: | 30  |
| Number of Discharges Today:      | - 1 |
| Number of Discharges Thi