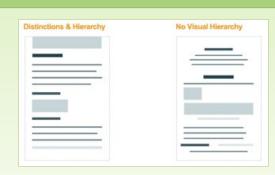

# **Visual Hierarchy**

- •! Creates a center of interest that attracts the viewer's attention
- •! Creates a sense of order and balance
- •! Establishes a pattern of movement to guide a viewer through a composition
- •! In other words, it communicates meaning

# **Hierarchy Applied**

- •! Visual weight guides you through
  - •! Image
  - •! Title
  - •! Date & Location
  - •! Ticket Information
- •! Building an effective hierarchy
  - ! Involves use of visual relationships to add more or less visual weight to elements

# **Building Effective Hierarchies**

- •! Distribution of visual weight
  - •! Visually dominant images get noticed most
  - •! Focal point, center of interest
- •! Distinct visual weight guides you through narrative
  - •! Essential to keep it balanced