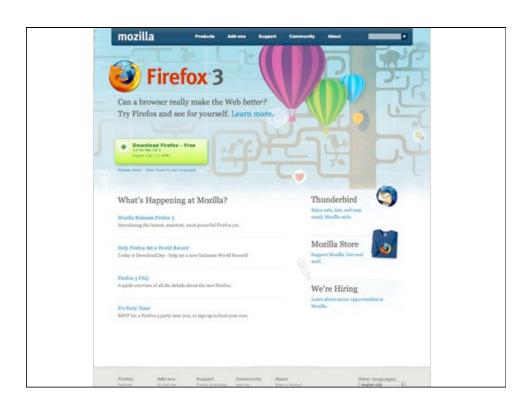

on
- •! Building an effective hierarchy
  - ! Involves use of visual relationships to add more or less visual weight to elements





29

# **Building Effective Hierarchies**





- •! Distribution of visual weight
  - •! Visually dominant images get noticed most
  - •! Focal point, center of interest
- •! Distinct visual weight guides you through narrative
  - •! Essential to keep it balanced



Luke Wroblewski, Site-Seeing: A Visual Approach to Web Usability















# **To Summarize**



- •! Visual Communication is part
- •! Visual Organization and part personality.
- •! Visual Hierarchy is a deliberate prioritization of
- •! Visual Weight enabled by the manipulation of
- •! Visual Relationships to create
- •! **Meaning** for users.























































| Review Your Payment<br>Please make sure the following inf | Secure Transaction of  major is comed before you complete your payment. Visit <u>Funding Sources</u> to learn more about  purper rights and remedies, or to change debit card processing options. |
|-----------------------------------------------------------|---------------------------------------------------------------------------------------------------------------------------------------------------------------------------------------------------|
| Payrel posces and your payment                            | Send Money Cancel                                                                                                                                                                                 |
| Details