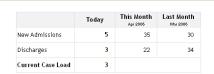

# **After Visual Communication?**

| Current Case Load - 10 |       |            |                        |  |  |
|------------------------|-------|------------|------------------------|--|--|
|                        | Today | This Month | Last Month<br>Mar 2006 |  |  |
| New Admissions         | 5     | 35         | 30                     |  |  |
| Discharges             | 3     | 22         | 34                     |  |  |

- Labels and their values have been divided into rows and columns
  - •! Requires horizontal and vertical movement
  - Need to look across for one label and up for the second label
  - •! Compounded by the increased separation of the data - the labels are further away from their values.
- Potentially better for looking up a particular value in the table
- ! Makes taking all the data in at once more difficult.