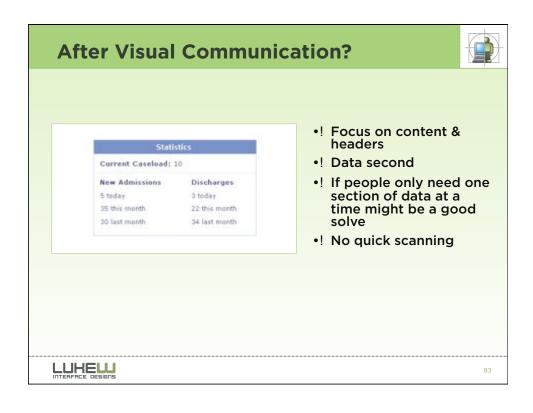

#### **After Visual Communication?**

•! "I think I found an even better solution to simplify this part of user interface." -One Creative Director's Journal

•! "This way I think users will need even less time to see all the information presented in the table especially frequent users. For new users or users in doubt once they rollover the number for which they don't know the meaning, they will see a description."

http://andreysmagin.com/blog/redesigning-a-simple-table

79