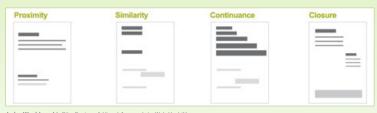

# **Understanding Perception**

Luke Wrobiewski, Site-Seeing: A Visual Approach to Web Usability

- •! Several principles tell us how (why) we group visual information
  - •! Proximity -elements close together perceived as a group
  - •! Similarities -of shape, size, color can group elements
  - •! Continuance -grouped through basic patterns
  - •! Closure -group elements by space filled between them