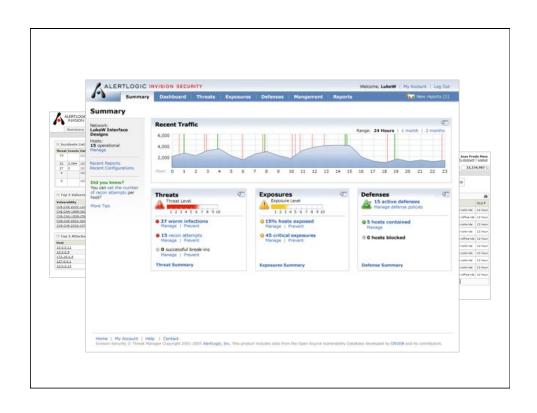

# The End Goal Quickly Communicate •! What is this? Usefulness •! How do I use it? Usability •! Why should I care? Desirability

| ABC Export Inc.     |                          |               | Home > Contacts > Customers > ABC Export Inc |
|---------------------|--------------------------|---------------|----------------------------------------------|
| ₩ Edit Customer     | Name                     | City Heading  | Phone                                        |
| + Next Customer     | ABC Export Inc.          | Atlanta       | 513-234-7777                                 |
| F Previous Customer | Add Alias                | Address       | Fax                                          |
| F. Oustomer List    | 200000020000             | 123 Fishk St. | 513-234-7775                                 |
|                     | Customer Code            | City State    | URL                                          |
|                     | ABC                      | Atlanta GA    | http://www.abcexports.com/                   |
|                     | Branch Name<br>Fisnk St. | ZIP Code      | ◆ Add Contacts                               |
|                     |                          | 95234         | Add Operational Note                         |
|                     | Type                     | Country       |                                              |
|                     | Beneficiary *            | United States |                                              |
|                     | Save Changes   Cand      | cel ( Delete  |                                              |