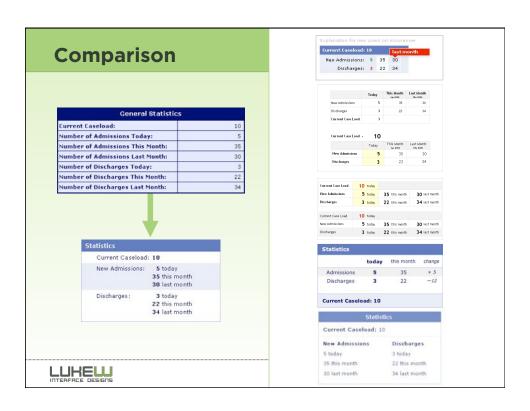

# **A Simple Table**

| General Statistics               |    |  |  |
|----------------------------------|----|--|--|
| Current Caseload:                | 10 |  |  |
| Number of Admissions Today:      | 5  |  |  |
| Number of Admissions This Month: | 35 |  |  |
| Number of Admissions Last Month: | 30 |  |  |
| Number of Discharges Today:      | 3  |  |  |
| Number of Discharges This Month: | 22 |  |  |
| Number of Discharges Last Month: | 34 |  |  |

| General Statistics               |     |
|----------------------------------|-----|
| Current Caseload:                | 10  |
| Number of Admissions Today:      | 5   |
| Number of Admissions This Month: | 35  |
| Number of Admissions Last Month: | 30  |
| Number of Discharges Today:      | - 1 |
| Number of Discharges This Month: | 22  |
| Number of Discharges Last Month: | 34  |

| General Statistics               |    |  |  |
|----------------------------------|----|--|--|
| Current Caseload:                | 10 |  |  |
| Number of Admissions Today:      | 5  |  |  |
| Number of Admissions This Month: | 35 |  |  |
| Number of Admissions Last Month: | 30 |  |  |
| Number of Discharges Today:      | 3  |  |  |
| Number of Discharges This Month: | 22 |  |  |
| Number of Discharges Last Month: | 34 |  |  |

| tistics          |                                           |
|------------------|-------------------------------------------|
| Current Caseload | 10                                        |
| New Admissions:  | 5 today<br>35 this month<br>30 last month |
| Discharges:      | 3 today<br>22 this month<br>34 last month |

#### **After Visual Communication?**

•! "I think I found an even better solution to simplify this part of user interface." -One Creative Director's Journal

•! "This way I think users will need even less time to see all the information presented in the table especially frequent users. For new users or users in doubt once they rollover the number for which they don't know the meaning, they will see a description."

http://andreysmagin.com/blog/redesigning-a-simple-table

79

# **After Visual Communication?**

| Current Case Load - 10 |       |            |                        |  |  |
|------------------------|-------|------------|------------------------|--|--|
|                        | Today | This Month | Last Month<br>Mar 2006 |  |  |
| New Admissions         | 5     | 35         | 30                     |  |  |
| Discharges             | 3     | 22         | 34                     |  |  |

- Labels and their values have been divided into rows and columns
  - •! Requires horizontal and vertical movement
  - Need to look across for one label and up for the second label
  - •! Compounded by the increased separation of the data - the labels are further away from their values.
- Potentially better for looking up a particular value in the table
- ! Makes taking all the data in at once more difficult.

# **After Visual Communication?**

- ! Are people looking for a specific value (i.e. discharges this month)
- •! Do they simply need a sense of all the information at once?
- •! Is there a prioritization of the data?
- •! Is everything equally important?
- Introducing size and color variations might add visual noise instead of bringing extra attention to really important data

# **After Visual Communication?**

- If the purpose of the "last month" data is to calculate the monthly mutation
  - •! Last column offers faster satisfaction.
- •! Styling the row and column groups provides
  - •! Further importance
  - •! Emphasizes the data relations
  - •! Gives more meaning to the structure of the grid
- •! The footer contains the single most important statistic for this table