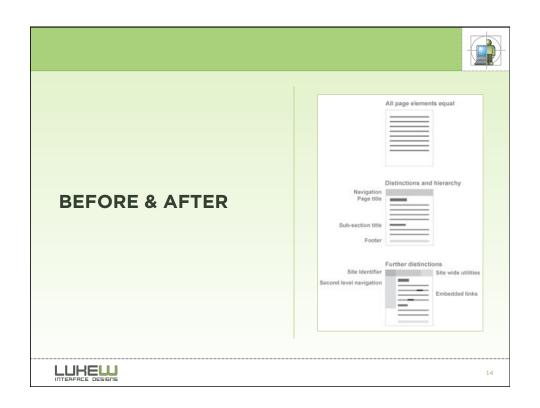

# **Visual Hierarchy**

- •! Creates a center of interest that attracts the viewer's attention
- •! Creates a sense of order and balance
- •! Establishes a pattern of movement to guide a viewer through a composition
- •! In other words, it communicates meaning

# **Hierarchy Applied**

- •! Visual weight guides you through
  - •! Image
  - •! Title
  - •! Date & Location
  - •! Ticket Information
- •! Building an effective hierarchy
  - ! Involves use of visual relationships to add more or less visual weight to elements

# **Building Effective Hierarchies**

- •! Distribution of visual weight
  - •! Visually dominant images get noticed most
  - •! Focal point, center of interest
- •! Distinct visual weight guides you through narrative
  - •! Essential to keep it balanced