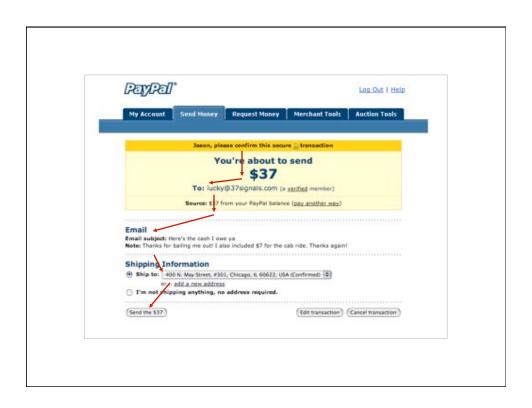

| Review Your Payment<br>Please make sure the following inf | Secure Transaction of  major is comed before you complete your payment. Visit <u>Funding Sources</u> to learn more about  purper rights and remedies, or to change debit card processing options. |
|-----------------------------------------------------------|---------------------------------------------------------------------------------------------------------------------------------------------------------------------------------------------------|
| Payrel posces and your payment                            | Send Money Cancel                                                                                                                                                                                 |
| Details                                                   | Change                                                                                                                                                                                            |
| To                                                        | scotty@vitamin.freeserve.co.uk                                                                                                                                                                    |
| For                                                       | Service/Other                                                                                                                                                                                     |
| Item amount                                               | \$250.00 USD                                                                                                                                                                                      |
| Gifts and Discounts                                       | Enter Redemption Code                                                                                                                                                                             |
| Total Amount                                              | \$250.00 USD                                                                                                                                                                                      |
|                                                           |                                                                                                                                                                                                   |
| Payment method                                            | Instant Transfer: \$250.00 USD from disbank Bank Account xxxxxx3580 Backup Funding Source: Visa XXXXXXXXXXXXXXXXXXXXXXXXXXXXXXXXXXXX                                                              |
|                                                           | PayPal Plus Credit Card On rewards on this purchase Apply Now                                                                                                                                     |
|                                                           | More Funding Options                                                                                                                                                                              |
| Shipping address                                          | No Shipping Required Change                                                                                                                                                                       |
| Message to recipient                                      | Subject                                                                                                                                                                                           |
| (optional)                                                | Thanks                                                                                                                                                                                            |
|                                                           | Message                                                                                                                                                                                           |
|                                                           |                                                                                                                                                                                                   |
|                                                           |                                                                                                                                                                                                   |
|                                                           |                                                                                                                                                                                                   |
|                                                           |                                                                                                                                                                                                   |