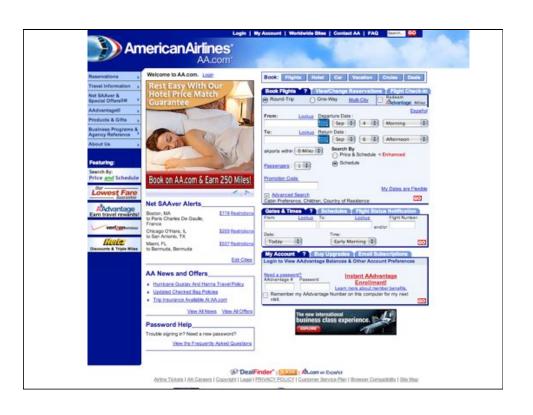

|         |  |
|                                                                                             |                                                        |                          |         |  |
| CONTINUE > to send all items to this address                                                | ess only                                               |                          |         |  |
|                                                                                             |                                                        |                          |         |  |
|                                                                                             |                                                        |                          |         |  |





















# **A Simple Table**



| General Statistics               |    |  |  |
|----------------------------------|----|--|--|
| Current Caseload:                | 10 |  |  |
| Number of Admissions Today:      | 5  |  |  |
| Number of Admissions This Month: | 35 |  |  |
| Number of Admissions Last Month: | 30 |  |  |
| Number of Discharges Today:      | 3  |  |  |
| Number of Discharges This Month: | 22 |  |  |
| Number of Discharges Last Month: | 34 |  |  |

| General Statistics               |     |
|----------------------------------|-----|
| Current Caseload:                | 10  |
| Number of Admissions Today:      | 5   |
| Number of Admissions This Month: | 35  |
| Number of Admissions Last Month: | 30  |
| Number of Discharges Today:      | - 1 |
| Number of Discharges T