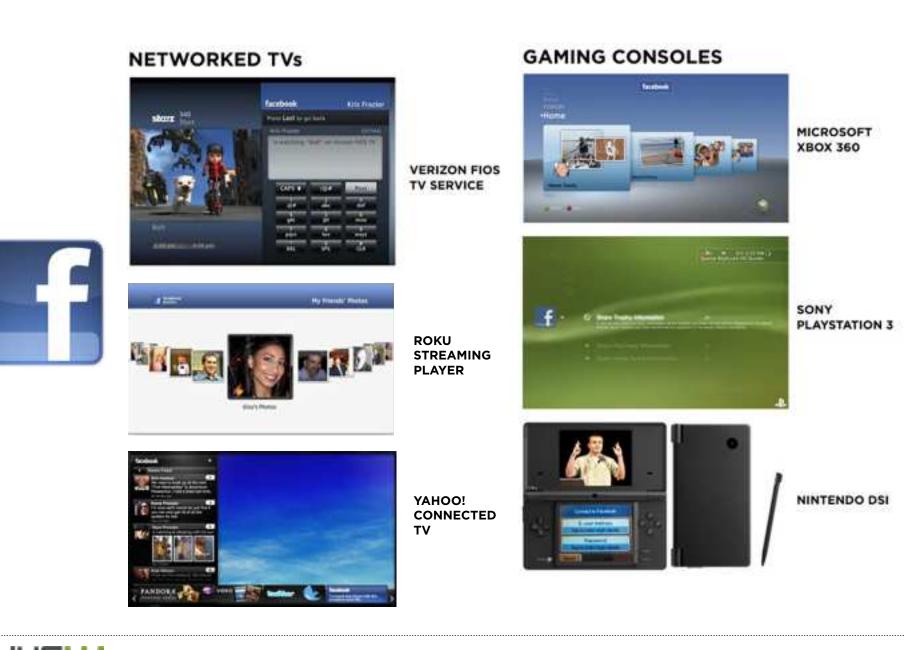

### GAME CONSOLES

Nintendo Wii Xbox 360

Sony PS3

### CONNECTED TVS

LG HDTVs with NetCast Sanyo LED HDTV Sony BRAVIA LCD HDTVs VIZIO XVT Series HDTVs Panasonic Viera TVs

STREAMING PLAYERS Apple TV Roku Seagate FreeAgent WD TV Live Plus **DIGITAL VIDEO RECORDERS** TiVo CONNECTED BLU-RAY PLAYERS Insignia Connected Blu-Ray Player LG Network Blu-ray Players Panasonic Networking Blu-Ray Player Philips Netflix ready Blu-ray Player Pioneer Internet Connected Blu-ray Player Samsung Network Blu-ray Players Sony Network Blu-ray Disc player Toshiba Blu-ray players Yamaha Networking Blu-ray Disc Player