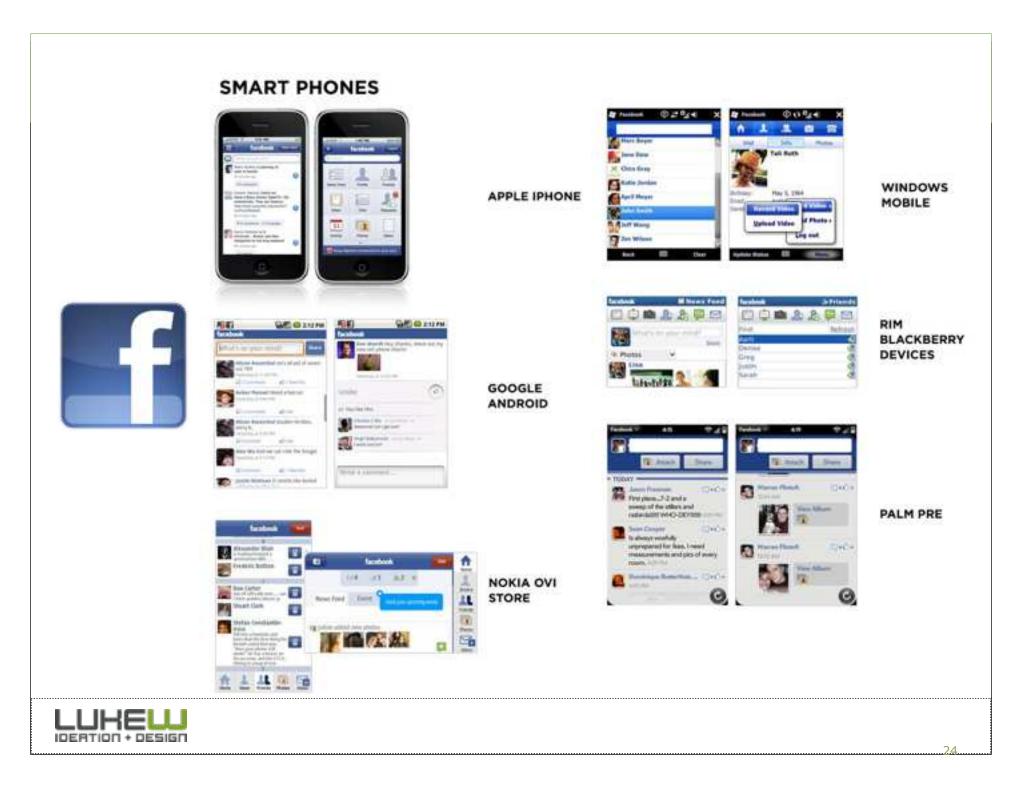

**TO DESIGNING FOR THIS.**

During a typical day... 84% at home 80% during misc. times 74% waiting in lines 64% at work



Flickr photo by NokiaConnectZA | Idea for slide: Bryan Rieger: http://slidesha.re/cBQ9cw

## London Underground: Web Design



### Tube map



## **Location & Orientation Detection**









LOOKING UP



## LOOKING DOWN



## LOOKING AHEAD



## **NEAREST TUBE: MOBILE DESIGN**



# TODAY'S WEB

- 1. IN YOUR POCKET
  - Explosive growth in mobile traffic
  - Introduces new modes of use
  - And new contexts to design for



# MOBILE FIRST

LUKE WROBLEWSKI WEBDAGENE 2010





# **TODAY'S WEB IS...**

- Desktops
- Laptops
- Mobiles
- Game Consoles
- Connected TVs
- Streaming Players
- Etc...





4 30

9:42 AM

+=

54.99 3

54.54

facebook







The Art of Choosing











# NETFLIX

### LAPTOPS

Internet Explorer 6.0 or higher Firefox 2 or higher Safari 3 or higher

## TABLETS

Apple iPad

### **SMART PHONES** Apple iPhone Google Android coming soon

### GAME CONSOLES

Nintendo Wii Xbox 360

Sony PS3

### CONNECTED TVS

LG HDTVs with NetCast Sanyo LED HDTV Sony BRAVIA LCD HDTVs VIZIO XVT Series HDTVs Panasonic Viera TVs

STREAMING PLAYERS Apple TV Roku Seagate FreeAgent WD TV Live Plus **DIGITAL VIDEO RECORDERS** TiVo CONNECTED BLU-RAY PLAYERS Insignia Connected Blu-Ray Player LG Network Blu-ray Players Panasonic Networking Blu-Ray Player Philips Netflix ready Blu-ray Player Pioneer Internet Connected Blu-ray Player Samsung Network Blu-ray Players Sony Network Blu-ray Disc player Toshiba Blu-ray players Yamaha Networking Blu-ray Disc Player

VIZIO Blu