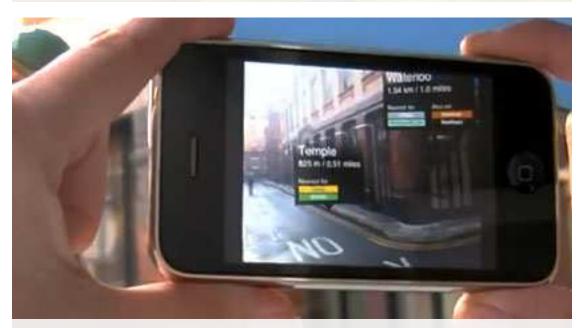

iPhone App, or one in every five seconds.
- Viewing active listings 45% more often from mobile devices (audience is primarily active buyers, on location or scoping out neighborhoods)

# facebook

**7illow.com** 

 People that use Facebook on their mobile devices (150M active ) are twice as active on Facebook than non-mobile users.



Source: http://www.lukew.com/ff/entry.asp?1131 Source: http://www.lukew.com/ff/entry.asp?1178



### DISTRACTIONS

## **TO DESIGNING FOR THIS.**

During a typical day... 84% at home 80% during misc. times 74% waiting in lines 64% at work



Flickr photo by NokiaConnectZA | Idea for slide: Bryan Rieger: http://slidesha.re/cBQ9cw

## London Underground: Web Design



### Tube map



## **Location & Orientation Detection**









LOOKING UP



## LOOKING DOWN



## LOOKING AHEAD



## **NEAREST TUBE: MOBILE DESIGN**



# TODAY'S WEB

- 1. IN YOUR POCKET
  - Explosive growth in mobile traffic
  - Introduces new modes of use
  - And new contexts to design for



# MOBILE FIRST

LUKE WROBLEWSKI WEBDAGENE 2010





# **TODAY'S WEB IS...**

- Desktops
- Laptops
- Mobiles
- Game Consoles
- Connected TVs
- Streaming Players
- Etc...





4 30

9:42 AM

+=

54.99 3

54.54

facebook







The Art of Choosing











# NETFLIX

### LAPTOPS

Internet Explorer 6.0 or higher Firefox 2 or higher Safari 3 or higher

## TABLETS

Apple iPad

### **SMART PHONES** Apple iPhone Google Android coming soon

### GAME CONSOLES

Nintendo Wii Xbox 360

Sony PS3

### CONNECTED TVS

LG HDTVs with NetCast Sanyo LED HDTV Sony BRAVIA LCD HDTVs VIZIO XVT Series HDTVs Panas