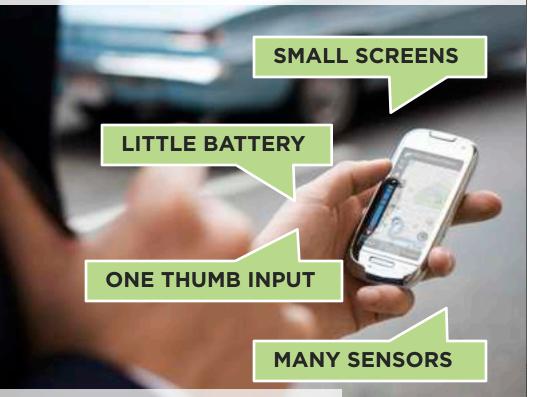

uctivity

- Email activity is 41% of US mobile Internet time
- 70% of smartphone users have accessed Email on their mobile device

## Additional Usage



- Over half a million calls made to local businesses directly from the iPhone App, or one in every five seconds.
- Viewing active listings 45% more often from mobile devices (audience is primarily active buyers, on location or scoping out neighborhoods)

# facebook

**7illow.com** 

 People that use Facebook on their mobile devices (150M active ) are twice as active on Facebook than non-mobile users.



Source: http://www.lukew.com/ff/entry.asp?1131 Source: http://www.lukew.com/ff/entry.asp?1178



### DISTRACTIONS

## **TO DESIGNING FOR THIS.**

During a typical day... 84% at home 80% during misc. times 74% waiting in lines 64% at work



Flickr photo by NokiaConnectZA | Idea for slide: Bryan Rieger: http://slidesha.re/cBQ9cw

## London Underground: Web Design



### Tube map



## **Location & Orientation Detection**









LOOKING UP



## LOOKING DOWN



## LOOKING AHEAD



## **NEAREST TUBE: MOBILE DESIGN**



# TODAY'S WEB

- 1. IN YOUR POCKET
  - Explosive growth in mobile traffic
  - Introduces new modes of use
  - And new contexts to design for



# MOBILE FIRST

LUKE WROBLEWSKI WEBDAGENE 2010





# **TODAY'S WEB IS...**

- Desktops
- Laptops
- Mobiles
- Game Consoles
- Connected TVs
- Streaming Players
- Etc...





4 30

9:42 AM

+=

54.99 3

54.54

facebook







The Art of Choosing











# NETFLIX

### LAPTOPS

Internet Explorer 6.0 or higher Firefox 2 or higher Safari 3 or higher

## TABLETS

Apple i