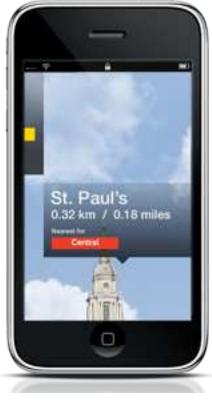

cal businesses directly from the iPhone App, or one in every five seconds.
- Viewing active listings 45% more often from mobile devices (audience is primarily active buyers, on location or scoping out neighborhoods)

# facebook

**7illow.com** 

 People that use Facebook on their mobile devices (150M active ) are twice as active on Facebook than non-mobile users.



Source: http://www.lukew.com/ff/entry.asp?1131 Source: http://www.lukew.com/ff/entry.asp?1178



### DISTRACTIONS

## **TO DESIGNING FOR THIS.**

During a typical day... 84% at home 80% during misc. times 74% waiting in lines 64% at work



Flickr photo by NokiaConnectZA | Idea for slide: Bryan Rieger: http://slidesha.re/cBQ9cw

## London Underground: Web Design



### Tube map



## **Location & Orientation Detection**









LOOKING UP



## LOOKING DOWN



## LOOKING AHEAD



## **NEAREST TUBE: MOBILE DESIGN**



# TODAY'S WEB

- 1. IN YOUR POCKET
  - Explosive growth in mobile traffic
  - Introduces new modes of use
  - And new contexts to design for



# MOBILE FIRST

LUKE WROBLEWSKI WEBDAGENE 2010





# **TODAY'S WEB IS...**

- Desktops
- Laptops
- Mobiles
- Game Consoles
- Connected TVs
- Streaming Players
- Etc...





4 30

9:42 AM

+=

54.99 3

54.54

facebook







The Art of Choosing











# NETFLIX

### LAPTOPS

Internet Explorer 6.0 or higher Firefox 2 or higher Safari 3 or higher

## TABLETS

Apple iPad

### **SMART PHONES** Apple iPhone Google Android coming soon

### GAME CONSOLES

Nintendo Wii Xbox 360

Sony PS3

### CONNECTED TVS

LG HDTVs with NetCast Sanyo LED HDTV Sony BRAVIA LCD H