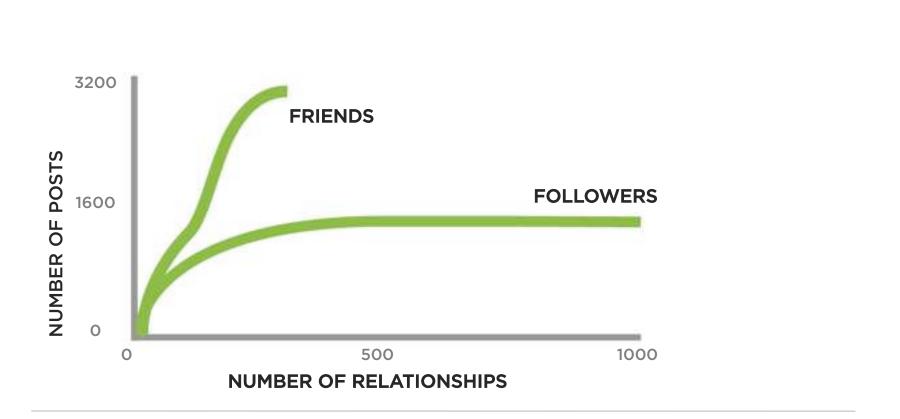

### **Real Relationships Drive Production**

Contribution as friends increase does not saturate like it does for followers

Source: Social Networks that Matter: Twitter under the Microscope, January 2009