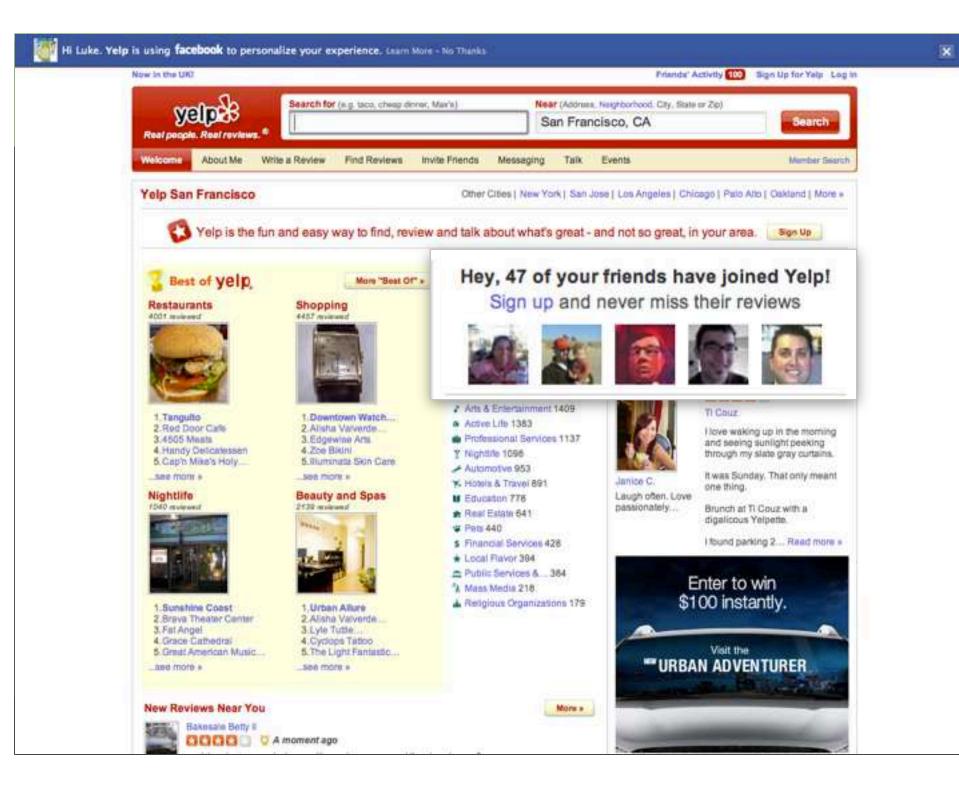

# TODAY'S WEB YOUR FRIENDS

- Identity & relationships as services
- Instant on experiences

#### **Typical Account Creation**

| Are you human? | of Automotive                                                    |
|----------------|------------------------------------------------------------------|
|                | Type the two words:                                              |
|                | Please type in the two words above to verify that you are human. |
|                | Sign Up                                                          |

| Re-create yo                  | our identity & friends list                                                                                                                                                                       |                |
|-------------------------------|---------------------------------------------------------------------------------------------------------------------------------------------------------------------------------------------------|----------------|
| brightkite                    | Enter a street address or city<br>• g. 2911 Walnut St. Denver, CO or Denver or Jacon                                                                                                              | Help   Log out |
| factoryjoe<br>view.profile    | Thanks for signing up for Brightkite                                                                                                                                                              |                |
| What's happening?  Friends    | Okay, so what now? Well, during the beta, we'd like you to explore a little, and figure things out for<br>We'd love to guide you through everything, but we just haven't gotten to that part yet. | or yourself.   |
| Visited Places     Placemarks | Things you do with Brightkite:<br>Check in at places (enter your current location at the top, then hit checkin on the place page)                                                                 | ).             |
| Messages                      | Post notes and photos at a place<br>See what's going on at a place, who's there right now, and who's been there                                                                                   |                |
| 1 friend request              | Friend people and keep track of what they're doing in the real world<br>Here are some links to get you started:                                                                                   |                |
| You are not checked in.       | Use Brightkite via text messaging on your phone<br>See what people are doing on Brightkite<br>Set up your profile                                                                                 |                |
| Privacy: Plana 📰 🖽            | Read our FAQ<br>Give us feedback                                                                                                                                                                  |                |
| You have 5 invites left       |                                                                                                                                                                                                   |                |
|                               | Copyright 2006-2008 No Sleep Media LLC. All rights reserved. Contact us at info@brightkite.com<br>Terms of Service & Mobile Information   Privacy Policy   Blog   Contact Us                      |                |

#### What's happening in South San Francisco

age @ Sahiway

about 7 hours ago @ Saly's Restaurant about 8 hours

ago @ San

Francisco

about 6 hours ago @ San Francisco

about 9 hours ago 19 San Francisco

about 10 hours ago @ Brightiche

#### What people are saying

"It's a great design... the application's interface is dead simple... it's all here."

#### **Tech**Crunch

"Brightkite is a great location-based service."

| Instant-on Start Experience                                                                                                                                                                                                                                                                                                                                                                                                                                                                                                                                                                                                                                                                                                                                                                                                                                                                                                                                                                                                                                                                                                                                                                                                                                                                                                                                                                                                                                                                                                                                                                                                                                                                                                                                                                                                                                                                                                                                                                                                                                                                                                | e                                               |                     |                 |
|----------------------------------------------------------------------------------------------------------------------------------------------------------------------------------------------------------------------------------------------------------------------------------------------------------------------------------------------------------------------------------------------------------------------------------------------------------------------------------------------------------------------------------------------------------------------------------------------------------------------------------------------------------------------------------------------------------------------------------------------------------------------------------------------------------------------------------------------------------------------------------------------------------------------------------------------------------------------------------------------------------------------------------------------------------------------------------------------------------------------------------------------------------------------------------------------------------------------------------------------------------------------------------------------------------------------------------------------------------------------------------------------------------------------------------------------------------------------------------------------------------------------------------------------------------------------------------------------------------------------------------------------------------------------------------------------------------------------------------------------------------------------------------------------------------------------------------------------------------------------------------------------------------------------------------------------------------------------------------------------------------------------------------------------------------------------------------------------------------------------------|-------------------------------------------------|---------------------|-----------------|
| brightkite Posts People Lear                                                                                                                                                                                                                                                                                                                                                                                                                                                                                                                                                                                                                                                                                                                                                                                                                                                                                                                                                                                                                                                                                                                                                                                                                                                                                                                                                                                                                                                                                                                                                                                                                                                                                                                                                                                                                                                                                                                                                                                                                                                                                               | n more                                          | Q - Places          | J.              |
| VrobiLuko474 @ Somewhere in the world - shared with everybody -                                                                                                                                                                                                                                                                                                                                                                                                                                                                                                                                                                                                                                                                                                                                                                                                                                                                                                                                                                                                                                                                                                                                                                                                                                                                                                                                                                                                                                                                                                                                                                                                                                                                                                                                                                                                                                                                                                                                                                                                                                                            | check in elsewhere                              |                     |                 |
| Post & Check In                                                                                                                                                                                                                                                                                                                                                                                                                                                                                                                                                                                                                                                                                                                                                                                                                                                                                                                                                                                                                                                                                                                                                                                                                                                                                                                                                                                                                                                                                                                                                                                                                                                                                                                                                                                                                                                                                                                                                                                                                                                                                                            | You can also post from your mobile phone        | Friends on the town |                 |
|                                                                                                                                                                                                                                                                                                                                                                                                                                                                                                                                                                                                                                                                                                                                                                                                                                                                                                                                                                                                                                                                                                                                                                                                                                                                                                                                                                                                                                                                                                                                                                                                                                                                                                                                                                                                                                                                                                                                                                                                                                                                                                                            |                                                 | K                   |                 |
| Everywhere * Friends * Everything *                                                                                                                                                                                                                                                                                                                                                                                                                                                                                                                                                                                                                                                                                                                                                                                                                                                                                                                                                                                                                                                                                                                                                                                                                                                                                                                                                                                                                                                                                                                                                                                                                                                                                                                                                                                                                                                                                                                                                                                                                                                                                        | C. Enter a search term                          |                     | GRBITZ          |
| 🕌 🚽 wild checked in @ Georgetown (TX, United States) - about                                                                                                                                                                                                                                                                                                                                                                                                                                                                                                                                                                                                                                                                                                                                                                                                                                                                                                                                                                                                                                                                                                                                                                                                                                                                                                                                                                                                                                                                                                                                                                                                                                                                                                                                                                                                                                                                                                                                                                                                                                                               | 18 hours ago - comment                          | 601                 |                 |
| about Pack (TX, United States) - about Pack (TX, United States) - about                                                                                                                                                                                                                                                                                                                                                                                                                                                                                                                                                                                                                                                                                                                                                                                                                                                                                                                                                                                                                                                                                                                                                                                                                                                                                                                                                                                                                                                                                                                                                                                                                                                                                                                                                                                                                                                                                                                                                                                                                                                    | 18 hours ago - comment                          |                     | IRFARES         |
| International (PA, Uniternational (PA, Uni | d States) - 14 days ago - comment               |                     | UNDER           |
| 📓 🖃 factoryjoe checkod in 🕸 Otscago Othans International (II, U                                                                                                                                                                                                                                                                                                                                                                                                                                                                                                                                                                                                                                                                                                                                                                                                                                                                                                                                                                                                                                                                                                                                                                                                                                                                                                                                                                                                                                                                                                                                                                                                                                                                                                                                                                                                                                                                                                                                                                                                                                                            | rvted States) + 17 days ago - comment           |                     | 4000            |
| 📓 🚽 tactoryjoe checked in @ San Francisco International (CA, I                                                                                                                                                                                                                                                                                                                                                                                                                                                                                                                                                                                                                                                                                                                                                                                                                                                                                                                                                                                                                                                                                                                                                                                                                                                                                                                                                                                                                                                                                                                                                                                                                                                                                                                                                                                                                                                                                                                                                                                                                                                             | United States) - 17 days ago - comment          |                     | 5200            |
| 📓 🚽 tactoryjoe checked in 🕫 San Francisco International Arpor                                                                                                                                                                                                                                                                                                                                                                                                                                                                                                                                                                                                                                                                                                                                                                                                                                                                                                                                                                                                                                                                                                                                                                                                                                                                                                                                                                                                                                                                                                                                                                                                                                                                                                                                                                                                                                                                                                                                                                                                                                                              | t (CA, United Statest) - 24 days ago - commont  |                     |                 |
| tactoryjoe checked in @ Google Washington DC (Second P<br>States) - 34 days ago - comment                                                                                                                                                                                                                                                                                                                                                                                                                                                                                                                                                                                                                                                                                                                                                                                                                                                                                                                                                                                                                                                                                                                                                                                                                                                                                                                                                                                                                                                                                                                                                                                                                                                                                                                                                                                                                                                                                                                                                                                                                                  | Floor, 11D1 New York Avenue, N.W., United       | FEES                | San Boeck New . |
| Incloryjoe checked in @ Newseum (555 Penneytvaria Ave<br>25 days ago - comment                                                                                                                                                                                                                                                                                                                                                                                                                                                                                                                                                                                                                                                                                                                                                                                                                                                                                                                                                                                                                                                                                                                                                                                                                                                                                                                                                                                                                                                                                                                                                                                                                                                                                                                                                                                                                                                                                                                                                                                                                                             | nus Northweet, Washington, DC, United States) - |                     |                 |
| Iactoryjee checked in @ National Public Radio (635 Massa<br>United States) - 25 days age - comment (2)                                                                                                                                                                                                                                                                                                                                                                                                                                                                                                                                                                                                                                                                                                                                                                                                                                                                                                                                                                                                                                                                                                                                                                                                                                                                                                                                                                                                                                                                                                                                                                                                                                                                                                                                                                                                                                                                                                                                                                                                                     | chusetts Avenue Northwest, Washington, DC,      | Nearby people       |                 |
| brady: going on the air?<br>25 days age                                                                                                                                                                                                                                                                                                                                                                                                                                                                                                                                                                                                                                                                                                                                                                                                                                                                                                                                                                                                                                                                                                                                                                                                                                                                                                                                                                                                                                                                                                                                                                                                                                                                                                                                                                                                                                                                                                                                                                                                                                                                                    |                                                 |                     |                 |
| Actoryjoe: Not this time around. ()<br>25 days ego                                                                                                                                                                                                                                                                                                                                                                                                                                                                                                                                                                                                                                                                                                                                                                                                                                                                                                                                                                                                                                                                                                                                                                                                                                                                                                                                                                                                                                                                                                                                                                                                                                                                                                                                                                                                                                                                                                                                                                                                                                                                         |                                                 |                     | n 🖓 🔛           |
|                                                                                                                                                                                                                                                                                                                                                                                                                                                                                                                                                                                                                                                                                                                                                                                                                                                                                                                                                                                                                                                                                                                                                                                                                                                                                                                                                                                                                                                                                                                                                                                                                                                                                                                                                                                                                                                                                                                                                                                                                                                                                                                            |                                                 |                     |                 |
| tactoryjoe checked in @ Founding Farmers (1924 Pennsyl<br>States) - 25-days ago - comment                                                                                                                                                                                                                                                                                                                                                                                                                                                                                                                                                                                                                                                                                                                                                                                                                                                                                                                                                                                                                                                                                                                                                                                                                                                                                                                                                                                                                                                                                                                                                                                                                                                                                                                                                                                                                                                                                                                                                                                                                                  | vania Avenue Northwest, Washington, DC, United  | Share with          | THE             |

#### **Instant-on Start Experience**

2 Answers - Follow - 1 Topic - 6:50pm on Monday

The second secon

Hi Luke. Pandora is using Facebook to personalize your experience. Learn More - No Thanks

đ

|   | internet radio register   sign in<br>Help                                                                                                                |  |
|---|----------------------------------------------------------------------------------------------------------------------------------------------------------|--|
| [ | We created Pandora to put the <u>Music Genome Project</u> directly in your hands<br>It's a new kind of radio -<br>stations that play only music you like |  |
|   | Enter an artist, song or composer. We'll create a radio station featuring that music and more like it. artist or song                                    |  |
| 9 | We're starting you off with a station based on artists you like from P<br>now playing: Jamming by Bob Marley on Exodus (Deluxe Edition)                  |  |
|   |                                                                                                                                                          |  |
|   |                                                                                                                                                          |  |
|   |                                                                                                                                                          |  |

# facebook.

- 500 million people worldwide are actively using Facebook
- 50% of active users log on to Facebook in any given day
- More than one million websites have integrated with Facebook
- More than 150 million people engage with Facebook on external websites every month
- Two-thirds of comScore's U.S. Top 100 websites and half of comScore's Global Top 100 websites have integrated with Facebook

#### **Instant-on Start Experience**