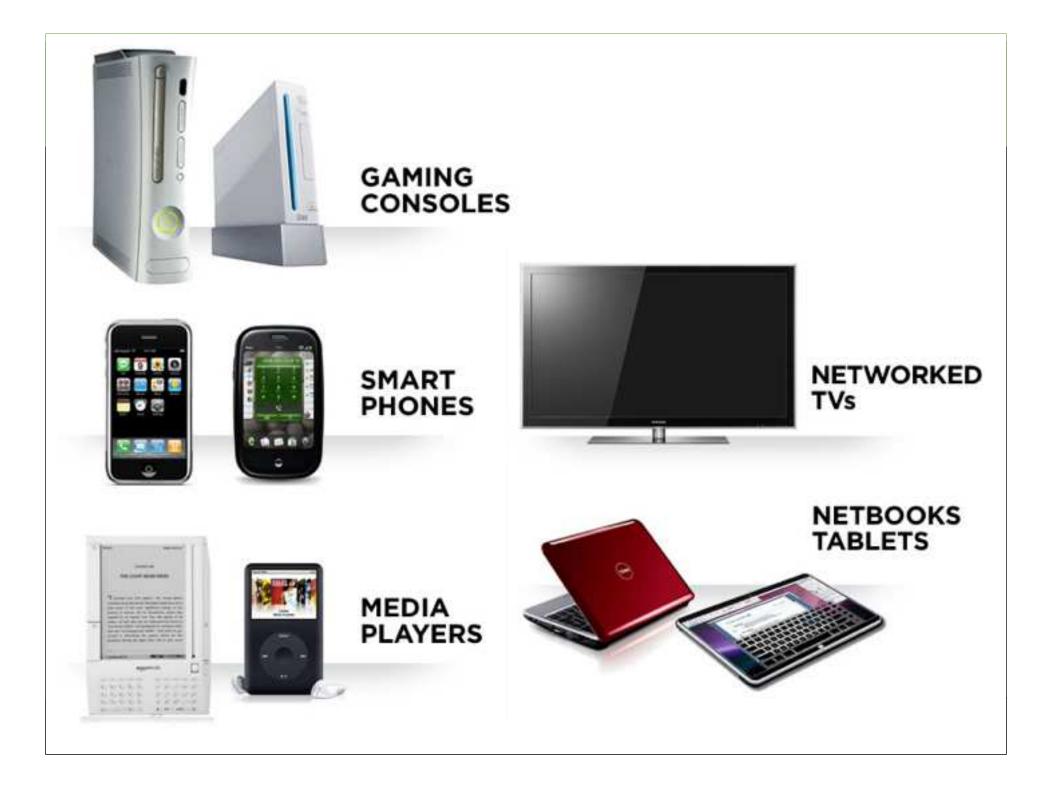

# **TODAY'S WEB IS...**

- Desktops
- Laptops
- Mobiles
- Game Consoles
- Connected TVs
- Streaming Players
- Etc...

4 30

9:42 AM

+=

54.99 3

54.54

facebook