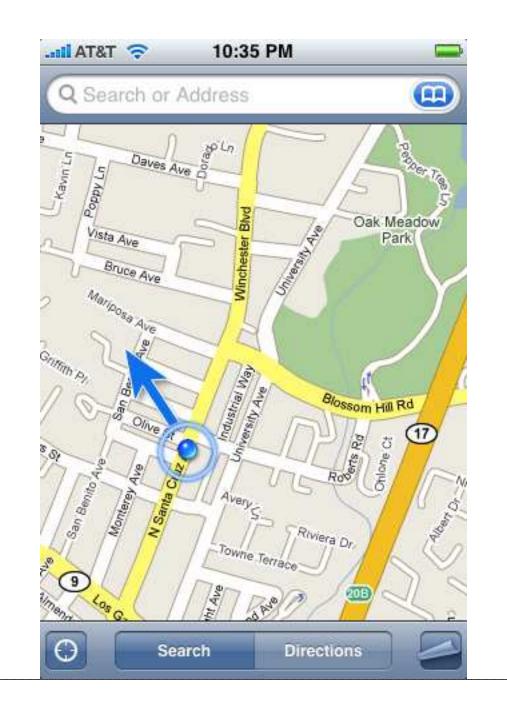

## London Underground: Web Design

### Tube map

## **Location & Orientation Detection**

LOOKING UP

## LOOKING DOWN

## LOOKING AHEAD

## **NEAREST TUBE: MOBILE DESIGN**