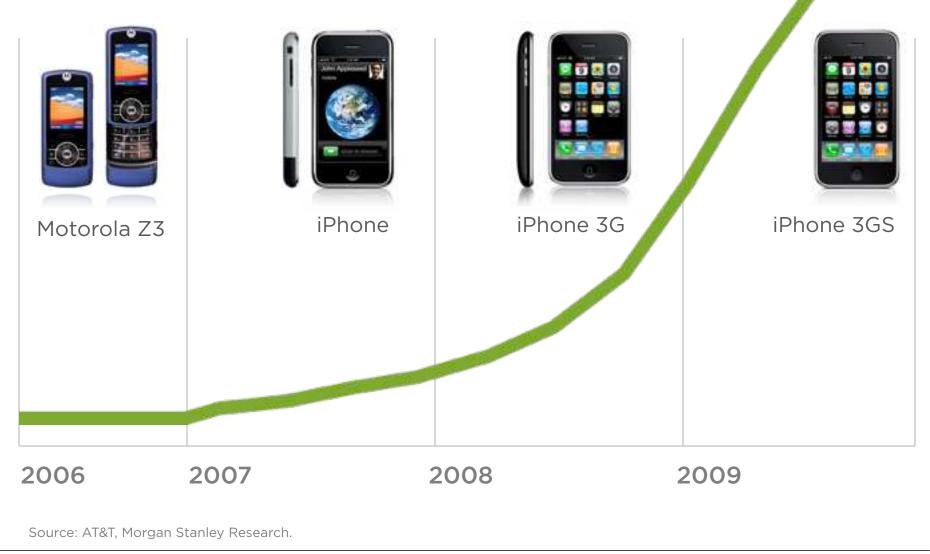

## AT&T mobile data traffic increased 50x in 3 years

# 30x the Mobile Traffic

## 1 iPhone

## 30 basic feature phones

Source: Cisco's "Visual Networking Index Global Mobile Data Traffic Forecast Update"