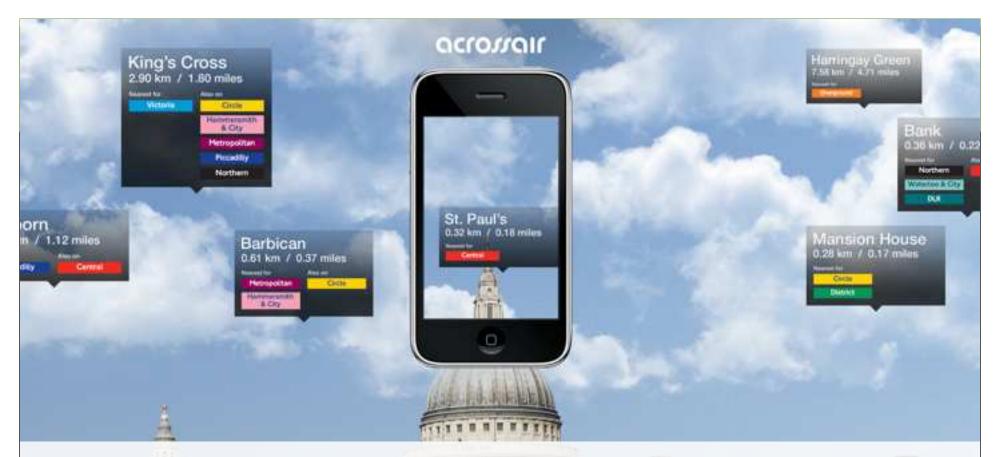

## London Underground: Web Design

### Tube map

## **Location & Orientation Detection**

LOOKING UP