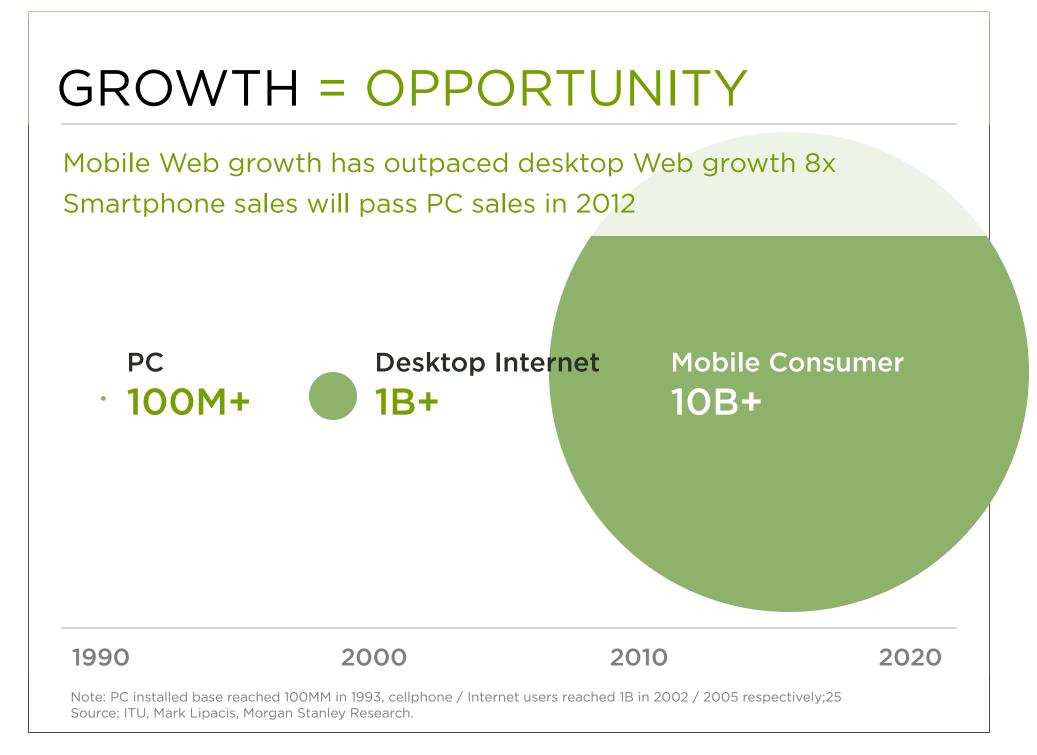

## TODAY'S WEB CKET

Huge growth on mobile InternetIntroducing new contexts of use

# **3G** Penetration

- 485MM global 3G users
- **46%** year over year increase in worldwide 3G penetration
- **11%** of mobile users on 3G worldwide
- **44%** estimated worldwide by 2013
- Already over 30% penetration in Japan, Western Europe, and USA