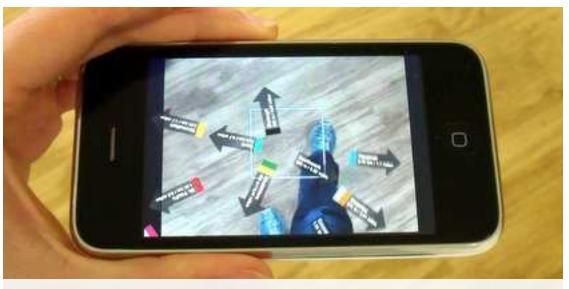

## **Location & Orientation Detection**

LOOKING UP

## LOOKING DOWN

## LOOKING AHEAD