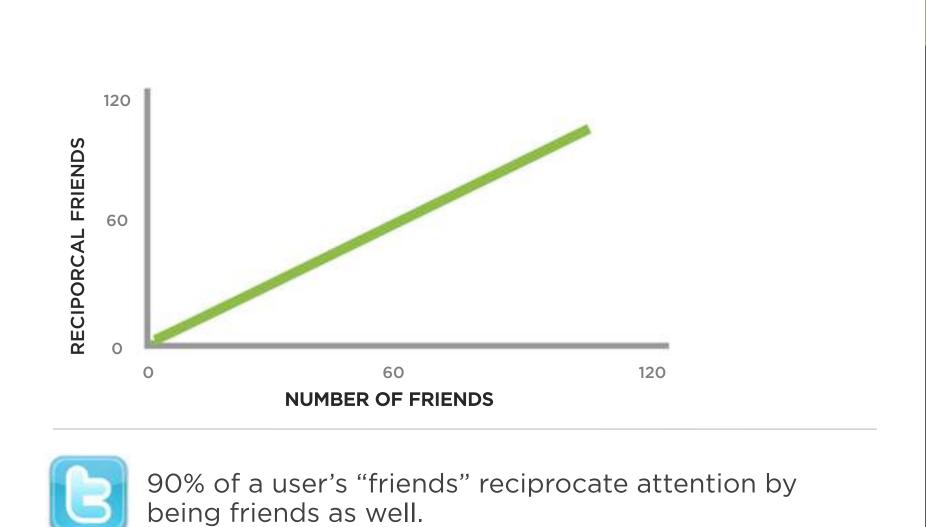

### **Communication Reveals Relationships**

- 90% reciprocal relationships on Twitter when two sides exchanged at least two "@" messages
- 15.1% of Facebook friends exchange direct messages
- 95% accuracy for detecting real friends using mobile call logs & location