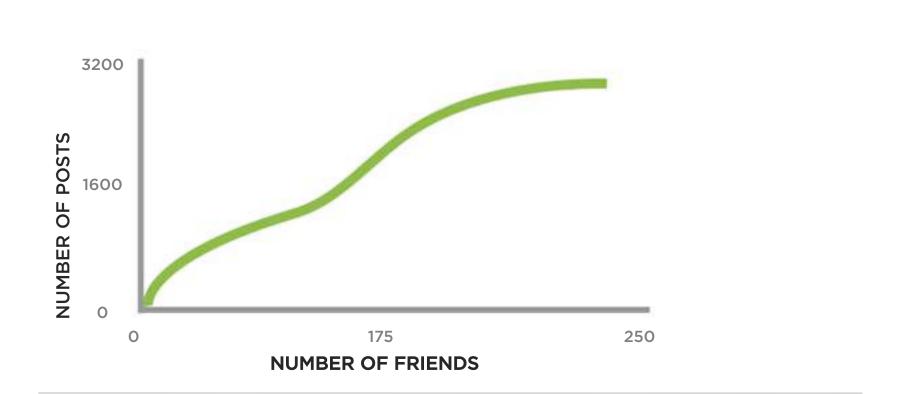

### **Real Relationships Drive Production**

Total number of posts increases with friends without saturating up to 3,200 posts

Source: Social Networks that Matter: Twitter under the Microscope, January 2009