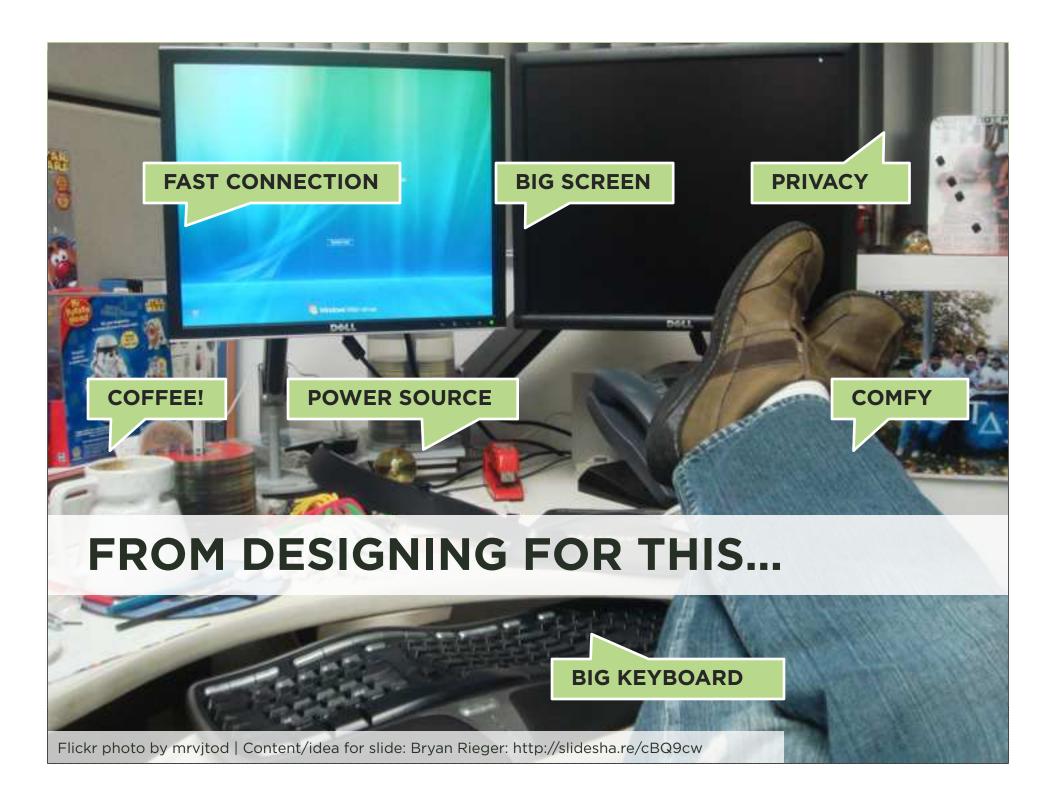

## **TO DESIGNING FOR THIS.**

During a typical day... 84% at home 80% during misc. times 74% waiting in lines 64% at work

Flickr photo by NokiaConnectZA | Idea for slide: Bryan Rieger: http://slidesha.re/cBQ9cw