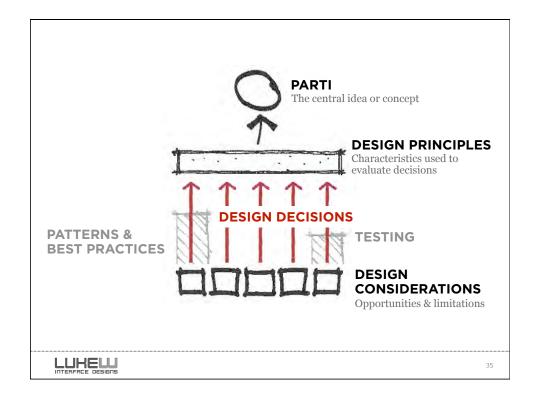

| Ò | "Fast and effective V                                                                      | Veb forms"                              |  |
|---|--------------------------------------------------------------------------------------------|-----------------------------------------|--|
| 1 | Minimize the Pain                                                                          |                                         |  |
|   | Illuminate a Path to Completion<br>Consider the Context<br>Ensure Consistent Communication |                                         |  |
|   |                                                                                            |                                         |  |
|   |                                                                                            |                                         |  |
|   | Label alignment                                                                            | Agree and submit                        |  |
|   | Top-aligned labels                                                                         | Automatic inline help                   |  |
|   | Right-aligned labels                                                                       | User-activated inline help              |  |
|   | Left-aligned labels                                                                        | User-activated section help             |  |
|   | Labels within inputs                                                                       | Secure transactions                     |  |
|   | Mixed alignments                                                                           | Errors                                  |  |
|   | Input fields                                                                               | Success                                 |  |
|   | Field lengths                                                                              | Inline validation                       |  |
|   | Required fields                                                                            | Confirmation                            |  |
|   | Input groups                                                                               | Suggestions                             |  |
|   | Flexible inputs                                                                            | Unnecessary inputs                      |  |
|   | Primary and secondary actions                                                              | Smart defaults<br>Personalized defaults |  |
|   | Actions in progress                                                                        | Personalized defaults                   |  |
|   |                                                                                            |                                         |  |