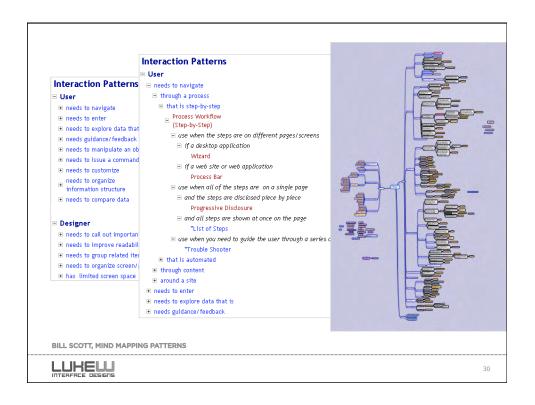

| Ò | "Fast and effective V                                                                      | Veb forms"                              |  |
|---|--------------------------------------------------------------------------------------------|-----------------------------------------|--|
| 1 | Minimize the Pain                                                                          |                                         |  |
|   | Illuminate a Path to Completion<br>Consider the Context<br>Ensure Consistent Communication |                                         |  |
|   |                                                                                            |                                         |  |
|   |