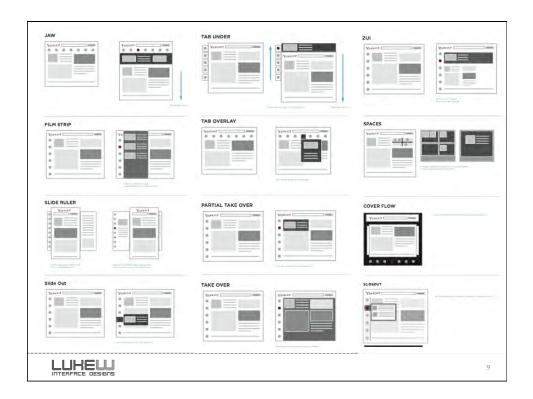

| Ò | "Fast and effective V                                                                      | Veb forms"                              |  |
|---|--------------------------------------------------------------------------------------------|-----------------------------------------|--|
| 1 | Minimize the Pain                                                                          |                                         |  |
|   | Illuminate a Path to Completion<br>Consider the Context<br>Ensure Consistent Communication |                                         |  |
|   |                                                                                            |                                         |  |
|   |