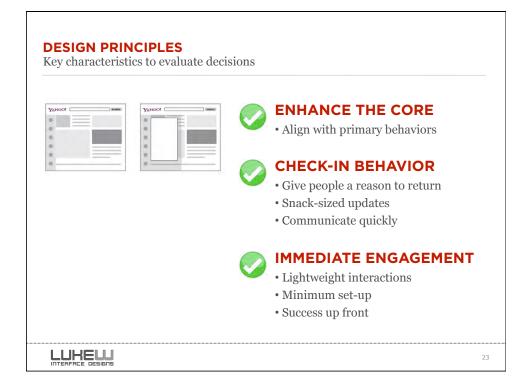

| Ò | "Fast and effective V                                                                      | Veb forms"                              |  |
|---|--------------------------------------------------------------------------------------------|-----------------------------------------|--|
| 1 | Minimize the Pain                                                                          |                                         |  |
|   | Illuminate a Path to Completion<br>Consider the Context<br>Ensure Consistent Communication |                                         |  |
|   |                                                                                            |                                         |  |
|   |