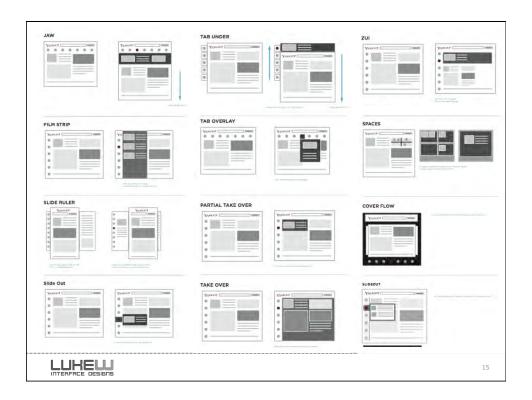

| Ò | "Fast and effective V                                                                      | Veb forms"                              |  |
|---|--------------------------------------------------------------------------------------------|-----------------------------------------|--|
| 1 | Minimize the Pain                                                                          |                                         |  |
|   | Illuminate a Path to Completion<br>Consider the Context<br>Ensure Consistent Communication |                                         |  |
|   |                                                                                            |                                         |  |
|   |