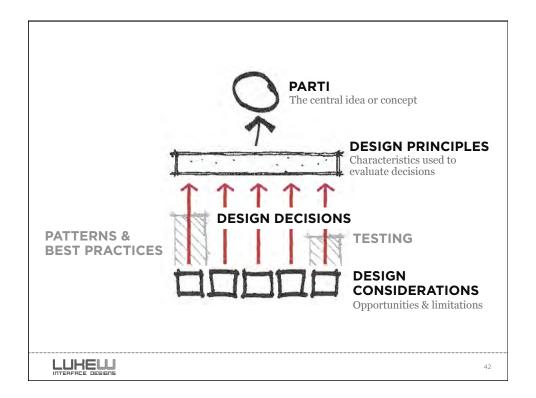

| Confirmation                            |  |
|   | Input groups                                                                               | Suggestions                             |  |
|   | Flexible inputs                                                                            | Unnecessary inputs                      |  |
|   | Primary and secondary actions                                                              | Smart defaults<br>Personalized defaults |  |
|   | Actions in progress                                                                        | Personalized defaults                   |  |
|   |                                                                                            |                                         |  |