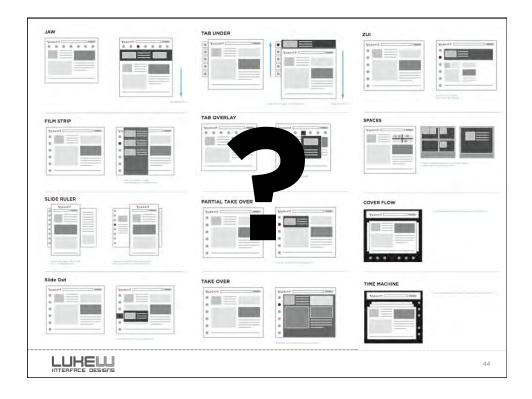

| Confirmation                            |  |
|   | Input groups                                                                               | Suggestions                             |  |
|   | Flexible inputs                                                                            | Unnecessary inputs                      |  |
|   | Primary and secondary actions                                                              | Smart defaults<br>Personalized defaults |  |
|   | Actions in progress                                                                        | Personalized defaults                   |  |
|   |                                                                                            |                                         |  |