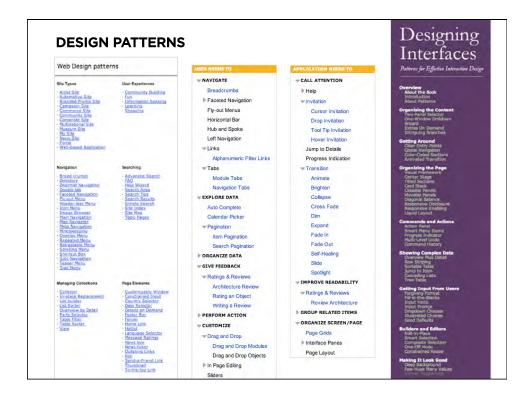

| Ò | "Fast and effective V                                                                      | Veb forms"                              |  |
|---|--------------------------------------------------------------------------------------------|-----------------------------------------|--|
| 1 | Minimize the Pain                                                                          |                                         |  |
|   | Illuminate a Path to Completion<br>Consider the Context<br>Ensure Consistent Communication |                                         |  |
|   |                                                                                            |                                         |  |
|   |