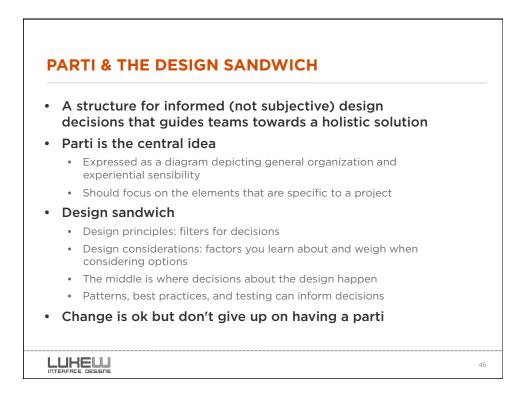

| Confirmation                            |  |
|   | Input groups                                                                               | Suggestions                             |  |
|   | Flexible inputs                                                                            | Unnecessary inputs                      |  |
|   | Primary and secondary actions                                                              | Smart defaults<br>Personalized defaults |  |
|   | Actions in progress                                                                        | Personalized defaults                   |  |
|   |                                                                                            |                                         |  |