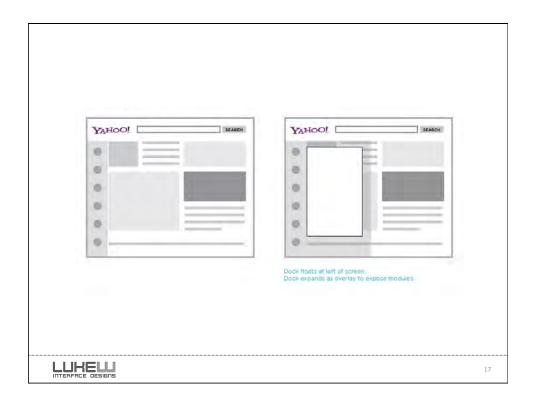

| Ò | "Fast and effective V                                                                      | Veb forms"                              |  |
|---|--------------------------------------------------------------------------------------------|-----------------------------------------|--|
| 1 | Minimize the Pain                                                                          |                                         |  |
|   | Illuminate a Path to Completion<br>Consider the Context<br>Ensure Consistent Communication |                                         |  |
|   |                                                                                            |                                         |  |
|   |