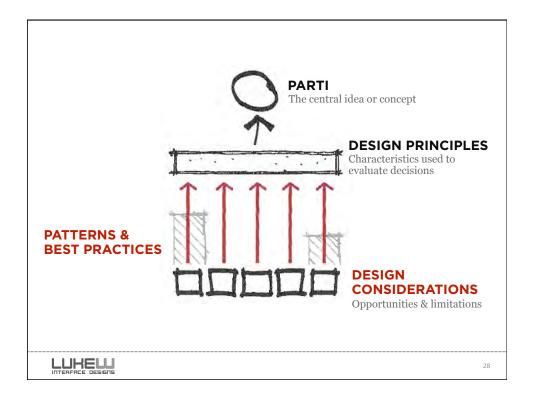

| Ò | "Fast and effective V                                                                      | Veb forms"                              |  |
|---|--------------------------------------------------------------------------------------------|-----------------------------------------|--|
| 1 | Minimize the Pain                                                                          |                                         |  |
|   | Illuminate a Path to Completion<br>Consider the Context<br>Ensure Consistent Communication |                                         |  |
|   |                                                                                            |                                         |  |
|   |