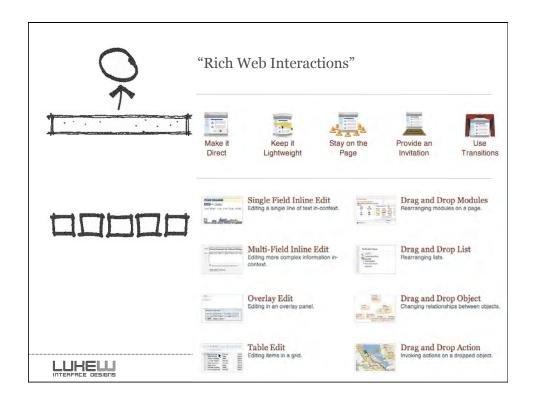

| Confirmation                            |  |
|   | Input groups                                                                               | Suggestions                             |  |
|   | Flexible inputs                                                                            | Unnecessary inputs                      |  |
|   | Primary and secondary actions                                                              | Smart defaults<br>Personalized defaults |  |
|   | Actions in progress                                                                        | Personalized defaults                   |  |
|   |                                                                                            |                                         |  |