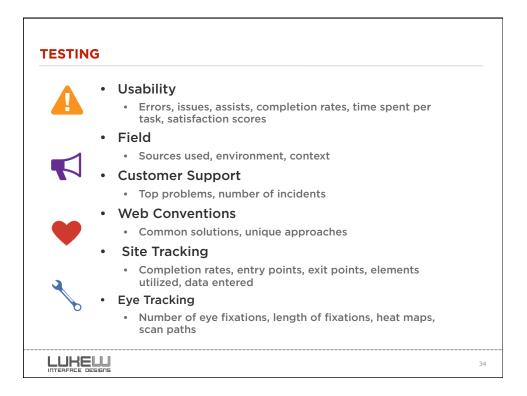

| Ò | "Fast and effective V                                                                      | Veb forms"                              |  |
|---|--------------------------------------------------------------------------------------------|-----------------------------------------|--|
| 1 | Minimize the Pain                                                                          |                                         |  |
|   | Illuminate a Path to Completion<br>Consider the Context<br>Ensure Consistent Communication |                                         |  |
|   |                                                                                            |                                         |  |
|   |                                                                                            |                                         |  |
|   | Label alignment                                                                            | Agree and submit                        |  |
|   | Top-aligned labels                                                                         | Automatic inline help                   |  |
|   | Right-aligned labels                                                                       | User-activated inline help              |  |
|   | Left-aligned labels                                                                        | User-activated section help             |  |
|   | Labels within inputs                                                                       | Secure transactions                     |  |
|   | Mixed alignments                                                                           | Errors                                  |  |
|   | Input fields                                                                               | Success                                 |  |
|   | Field lengths                                                                              | Inline validation                       |  |
|   | Required fields                                                                            | Confirmation                            |  |
|   | Input groups                                                                               | Suggestions                             |  |
|   | Flexible inputs                                                                            | Unnecessary inputs                      |  |
|   | Primary and secondary actions                                                              | Smart defaults<br>Personalized defaults |  |
|   | Actions in progress                                                                        | Personalized defaults                   |  |
|   |                                                                                            |                                         |  |