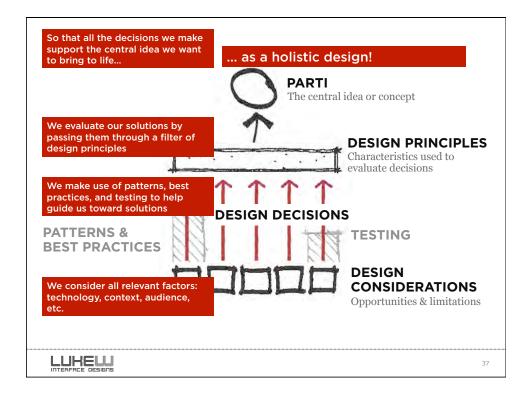

| Ò | "Fast and effective V                                                                      | Veb forms"                              |  |
|---|--------------------------------------------------------------------------------------------|-----------------------------------------|--|
| 1 | Minimize the Pain                                                                          |                                         |  |
|   | Illuminate a Path to Completion<br>Consider the Context<br>Ensure Consistent Communication |                                         |  |
|   |                                                                                            |                                         |  |
|   |                                                                                            |                                         |  |
|   | Label alignment                                                                            | Agree and submit                        |  |
|   | Top-aligned labels                                                                         | Automatic inline help                   |  |
|   | Right-aligned labels                                                                       | User-activated inline help              |  |
|   | Left-aligned labels                                                                        | User-activated section help             |  |
|   | Labels within inputs                                                                       | Secure transactions                     |  |
|   | Mixed alignments                                                                           | Errors                                  |  |
|   | Input fields                                                                               | Success                                 |  |
|   | Field lengths                                                                              | Inline validation                       |  |
|   | Required fields                                                                            | Confirmation                            |  |
|   | Input groups                                                                               | Suggestions                             |  |
|   | Flexible inputs                                                                            | Unnecessary inputs                      |  |
|   | Primary and secondary actions                                                              | Smart defaults<br>Personalized defaults |  |
|   | Actions in progress                                                                        | Personalized defaults                   |  |
|   |                                                                                            |                                         |  |