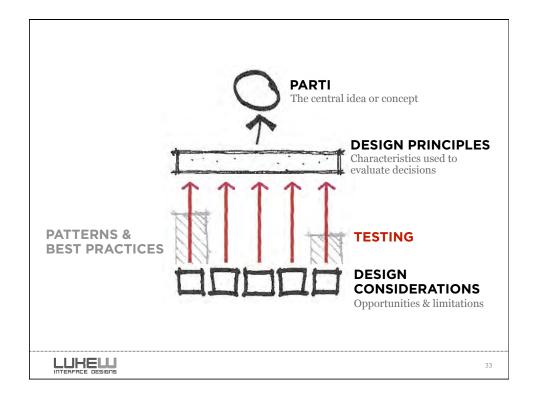

| Ò | "Fast and effective V                                                                      | Veb forms"                              |  |
|---|--------------------------------------------------------------------------------------------|-----------------------------------------|--|
| 1 | Minimize the Pain                                                                          |                                         |  |
|   | Illuminate a Path to Completion<br>Consider the Context<br>Ensure Consistent Communication |                                         |  |
|   |                                                                                            |                                         |  |
|   |