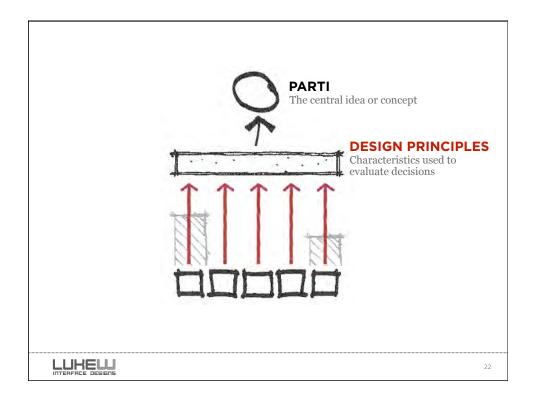

| Ò | "Fast and effective V                                                                      | Veb forms"                              |  |
|---|--------------------------------------------------------------------------------------------|-----------------------------------------|--|
| 1 | Minimize the Pain                                                                          |                                         |  |
|   | Illuminate a Path to Completion<br>Consider the Context<br>Ensure Consistent Communication |                                         |  |
|   |                                                                                            |                                         |  |
|   |