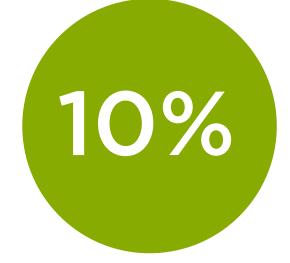

# INCREASE IN COMPLETED ORDERS

page views of the category pages increased by 10% – 12%

Source: https://growthrock.co/ecommerce-mobile-home-page-navigation/