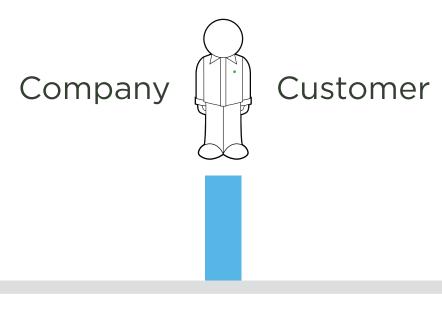

# Everybody ships their org chart.

Customer

as organizations grow, decision making moves further from end users

### The Second Gap

#### PAYMENT PERMISSIONS

as organizations grow, decision making moves further from end users

and people start to do things for reasons other than the customer

which creates a gap between what something is and why it is exists

Customer

Implementation

81