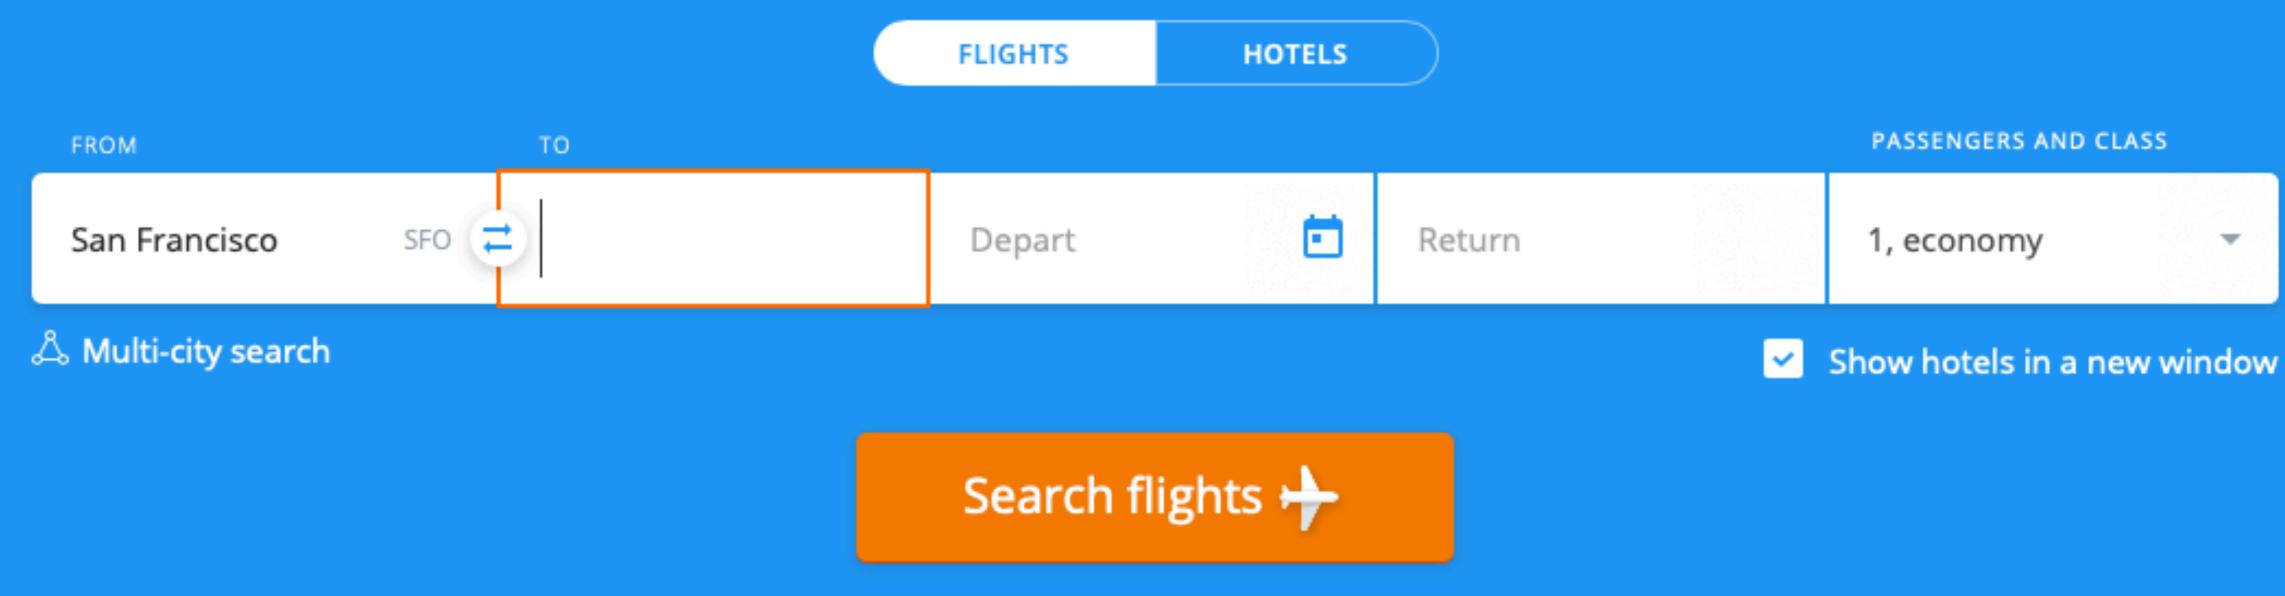

# Search for cheap airline tickets

The best way to buy cheap flights

| =      |                                                                                                                                                            |                      | Q         |
|--------|------------------------------------------------------------------------------------------------------------------------------------------------------------|----------------------|-----------|
| Design | Components                                                                                                                                                 | Develop              | Resources |
|        |                                                                                                                                                            |                      |           |
|        | Text field                                                                                                                                                 | ds                   |           |
|        | Text fields let users                                                                                                                                      | enter and edit text. |           |
|        | Interactive demo                                                                                                                                           |                      |           |
|        | This demo lets you preview the text field<br>component, its variations, and configuration<br>options. Each tab displays a different type of text<br>field. |                      |           |
|        | FILLED                                                                                                                                                     | OUTLINED             |           |
|        |                                                                                                                                                            |                      |           |
|        |                                                                                                                                                            |                      |           |
|        | Label                                                                                                                                                      |                      |           |
|        |                                                                                                                                                            |                      |           |
|        |                                                                                                                                                            |                      |           |

| =      |            |         | Q         |
|--------|------------|---------|-----------|
| Design | Components | Develop | Resources |