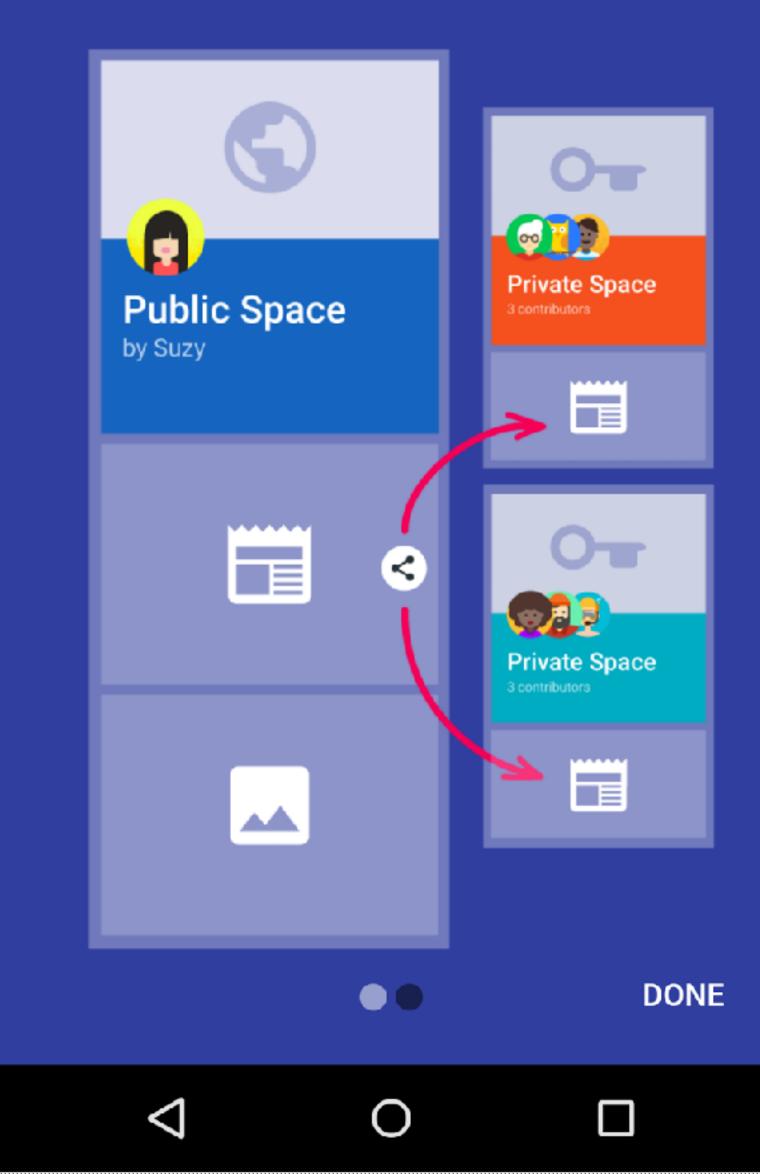

## And there are public spaces

Where you can share cool stuff with others

՝ 🖇 🕩 🛡 🖉 🗗 4:23

### There are private spaces

A place to share and chat with your close friends