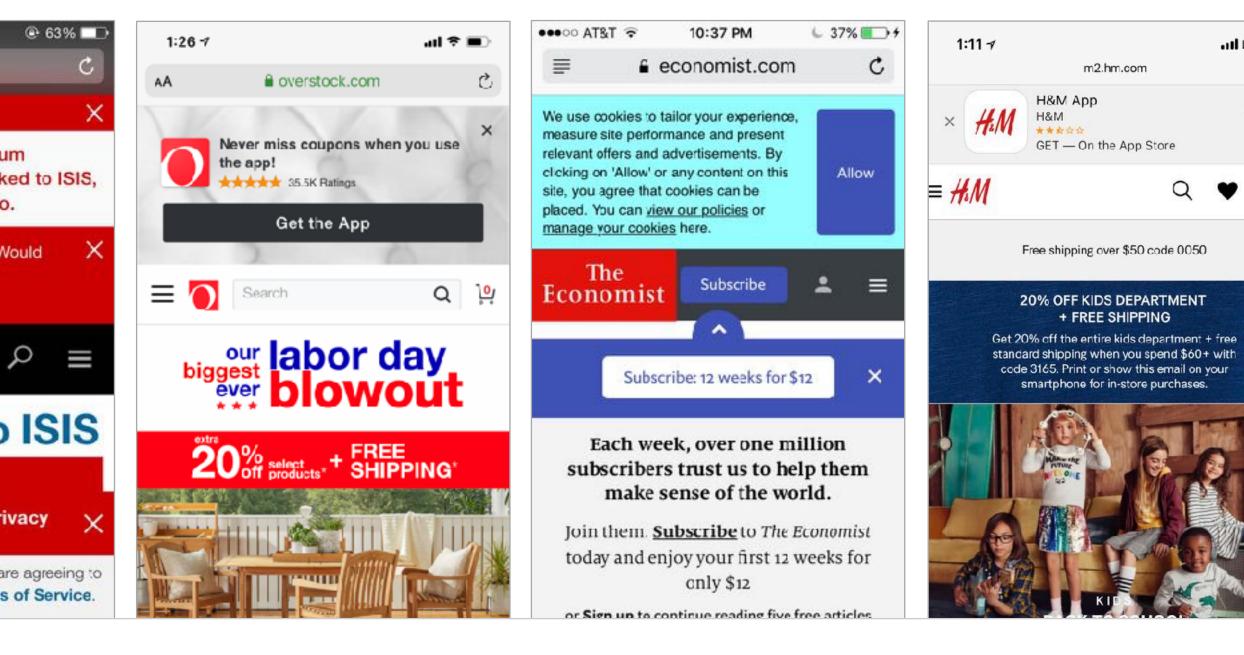

## "Install App" banners were the direct & sole cause of several abandonments...

| 2066 Results DONE |   | NE | At other<br>Sale \$ | Yes, I want FREE 2-Day Shipping with Sephora<br>FLASH. Learn More |   |   |   | iora |  |   |   |   |   |   |   |
|-------------------|---|----|---------------------|-------------------------------------------------------------------|---|---|---|------|--|---|---|---|---|---|---|
|                   | < | >  | Ċ                   | Щ                                                                 | C | < | > | ſ    |  | G | < | > | Ċ | Ē | C |