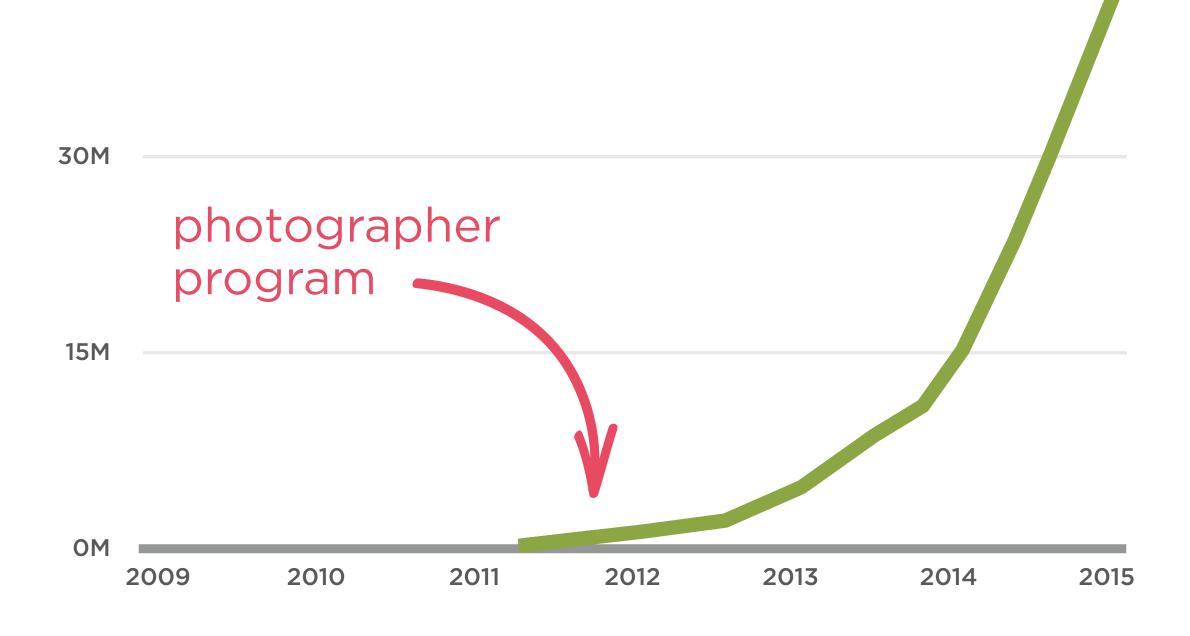

# 58 MOBILE SUBSCRIBERS

### networked pocket-sized supercomputers

# ACTIVE SMARTPHONES

fixed position ad

 $\oslash$ 

H&M uses cookies to give you the best shopping experience. If you continue to use our services, we will assume that you agree to the use of such cookies. Find out more about cookies and <u>how you can refuse them.</u>