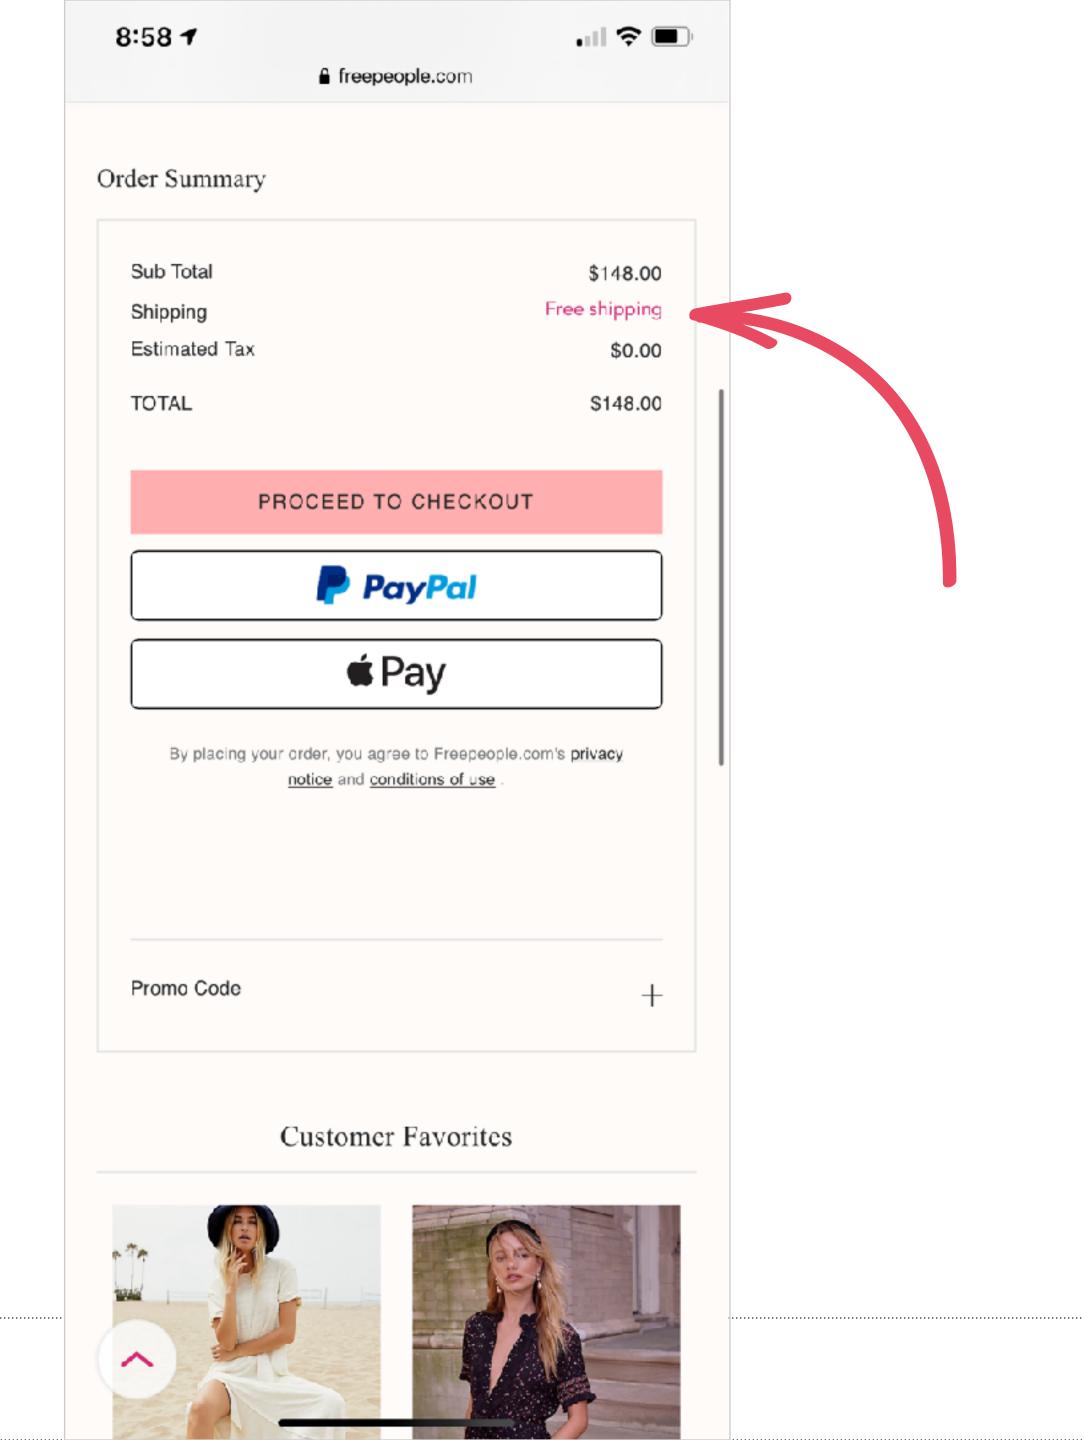

#### Shop all Free People

★★★★★ 4.2 | <u>98 reviews</u>

|              | 8:58 🕇               |
|--------------|----------------------|
| -            | Order Summary        |
|              | ~ · <del>·</del> · · |
| Order Summar | У                    |

Sub Total

Shipping

Estimated Tax

TOTAL

Promo Code