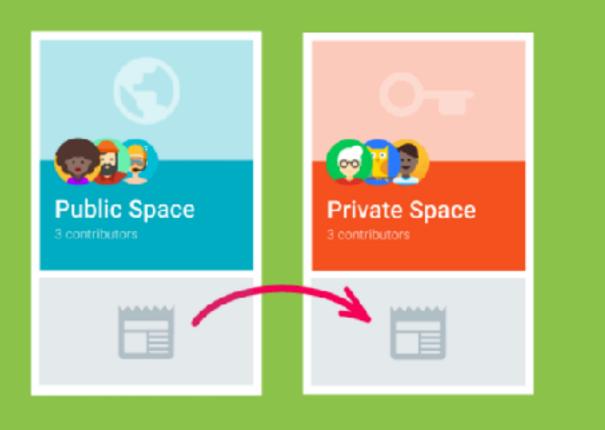

# Spaces

### PRIVATE MENTAL MODEL

"It's an app that can help you with team school projects to brainstorm at a distance."

## PUBLIC MENTAL MODEL

"A combination of Pinterest and a blog. You can post articles, links, and comments for people to browse and like."

## And there are public spaces

Where you can share cool stuff with others

՝ 🖇 🕩 🛡 🖉 🗗 4:23

### There are private spaces

A place to share and chat with your close friends

## Welcome to Spaces!

There are private and public spaces. Spaces are made up of posts and each post can have a unique conversation.

ì