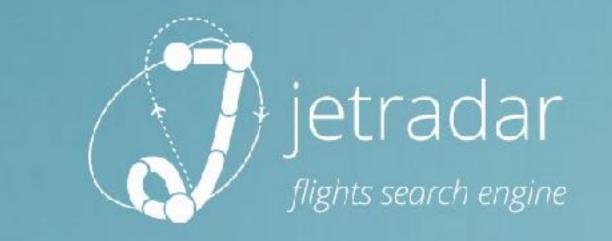

# Buttons: floating action button

A floating action button (FAB) represents the primary action of a screen.

#### Developer documentation

| Platform | Status    |  |
|----------|-----------|--|
| Android  | Available |  |