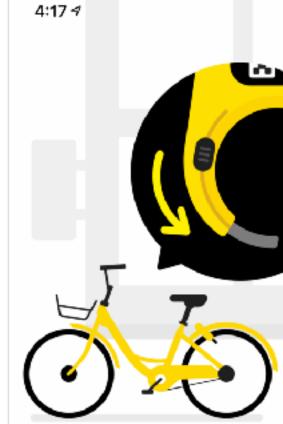

#### TUTORIAL

Find a Bike Open the app and find all the ofo bikes around you.

Scan and Unlock Scan the QR code on the bike to unlock it and begin your trip.

. . .

Park and Lock Park the bike safely and legally. Then push the lock down manually to end the trip.