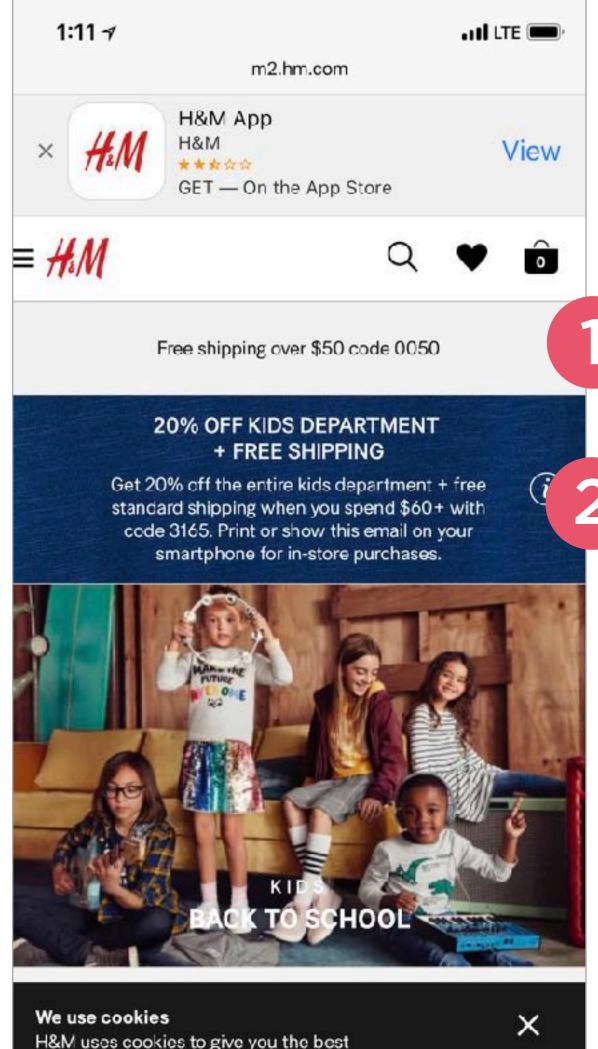

Free shipping over \$50 code 0050

Get 20% off the entire kids department + free standard shipping when you spend \$60+ with ccde 3165. Print or show this email on your smartphone for in-store purchases.

#### We use cookies

H&M uses cookies to give you the best shopping experience. If you continue to use our services, we will assume that you agree to the use of such opokies. Find out more about cookies and

how you can refuse them.

(i)

Source: https://bit.ly/21Ao7Ct

 $\sim$ 

Some percentage of these users already have the app installed or may never follow through with the app store download.