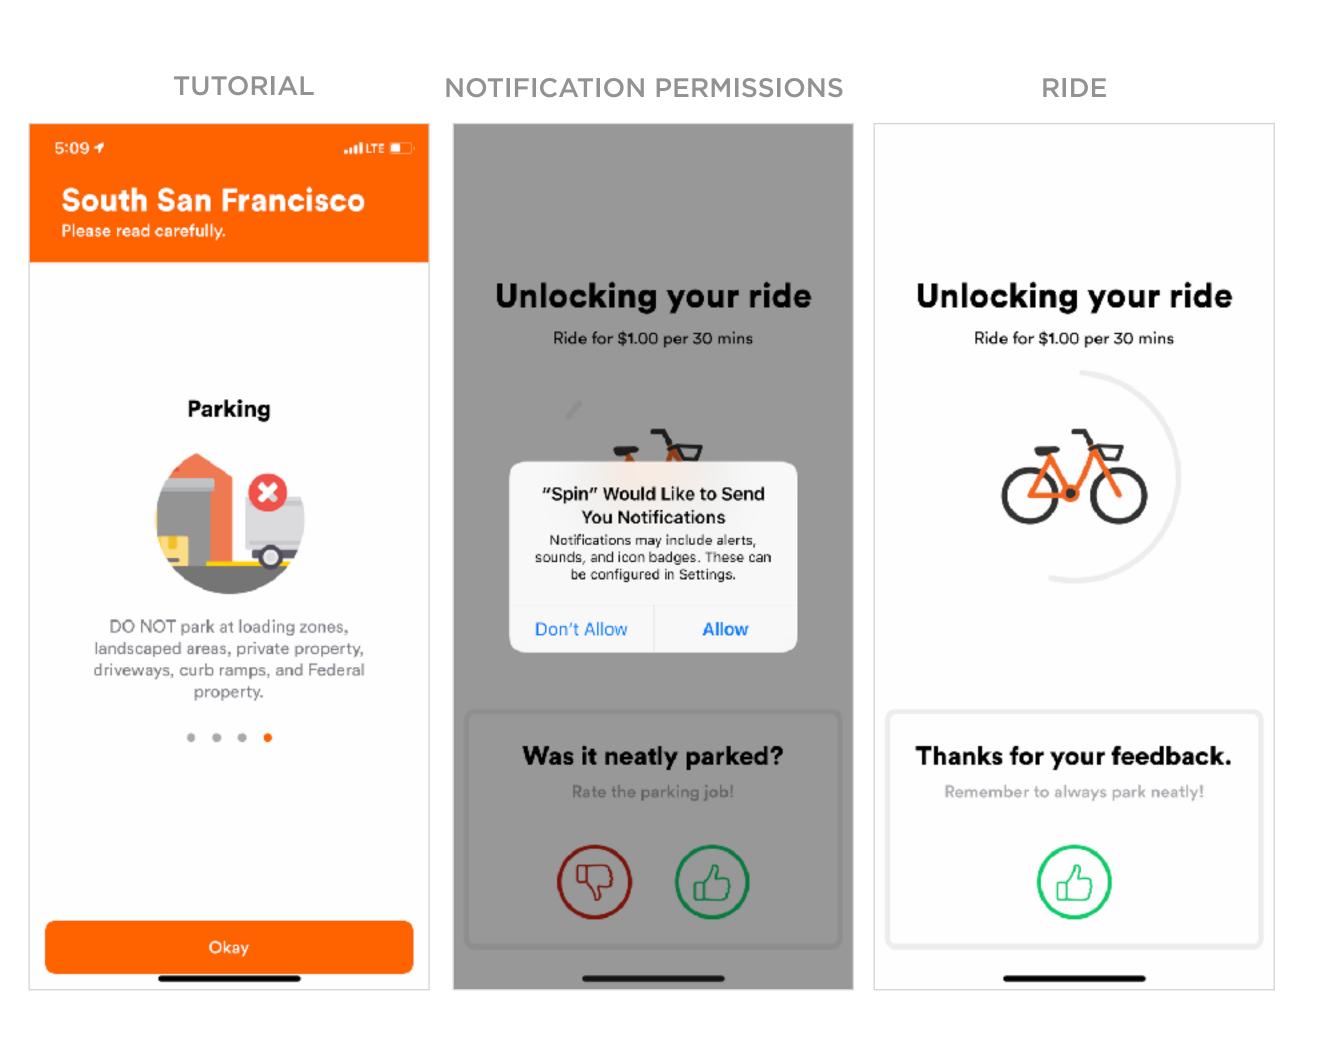

or a company? Use your At least 6 characters. school or work e-mail to unlock offers. Forgot Password? Scan to ride. Next Passwords Scan the QR code on the front or the qwertyuiop qwertyuiop back to unlock and ride. asd fghjkl asd fghjkl . . . z x c v b n m 🗵 ☆ z x c v b n m <</p> $\mathbf{\hat{O}}$ Login with Facebook 0 123 return .?123 space space . Ride Now <u>.</u>

#### TUTORIAL

#### **ENTER EMAIL**

**CREATE PASSWORD** 



#### LOCATION PERMISSIONS

#### CHECK OFF TERMS

MAP





#### CAMERA PERMISSIONS

# . ILL TE 💷 Scan QR code www.spin.pm

SCAN

#### **RELOAD ACCOUNT**



Reload to add credits to your balance and start your trip.

Paying With

Auto reload

Reload \$5





#### **RELOAD CONFIRMATION**

#### **PAYMENT PERMISSIONS**





#### TUTORIAL

#### TUTORIAL

#### TUTORIAL











#### SPLASH SCREEN



Sign Up

#### SIGN UP FORM



#### **TERMS & CONDITIONS**

| 12:19 -/ILT                                                                                                                                                                                                                                                                       | E       |
|-----------------------------------------------------------------------------------------------------------------------------------------------------------------------------------------------------------------------------------------------------------------------------------|---------|
| General terms and conditions