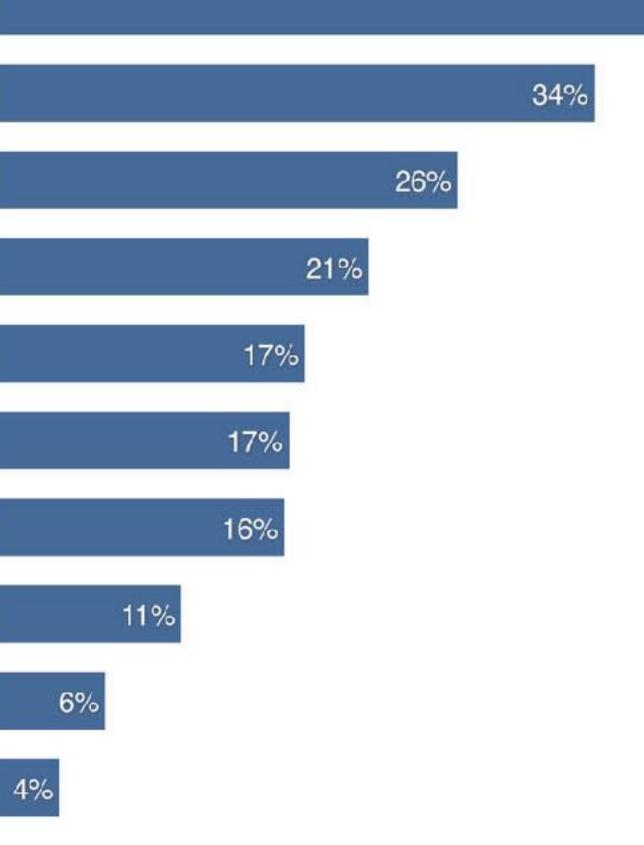

# Reasons for checkout abandonment

Website had errors / crashed Delivery was too slow Returns policy wasn't satisfactory The credit card was declined

Extra costs too high (shipping, tax, fees) There weren't enough payment methods

The site wanted me to create an account

Too long / complicated checkout process

I couldn't see / calculate total order cost up-front I didn't trust the site with my credit card information

EXTRAJCIOS TERTOVOS HNIGH (SNOPPIREADXXESBETC.)