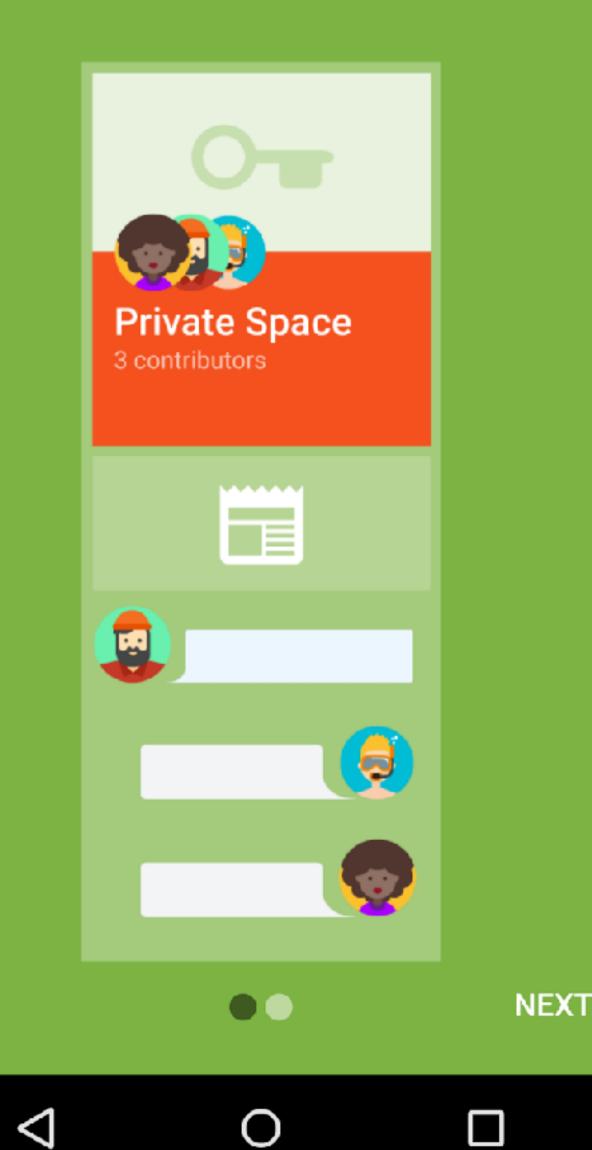

### There are private spaces

A place to share and chat with your close friends

## Welcome to Spaces!

Make a private space with friends on any topic. Use sources to find content to talk about.

Find any add to you

D Spaces

 $\triangleleft$ 