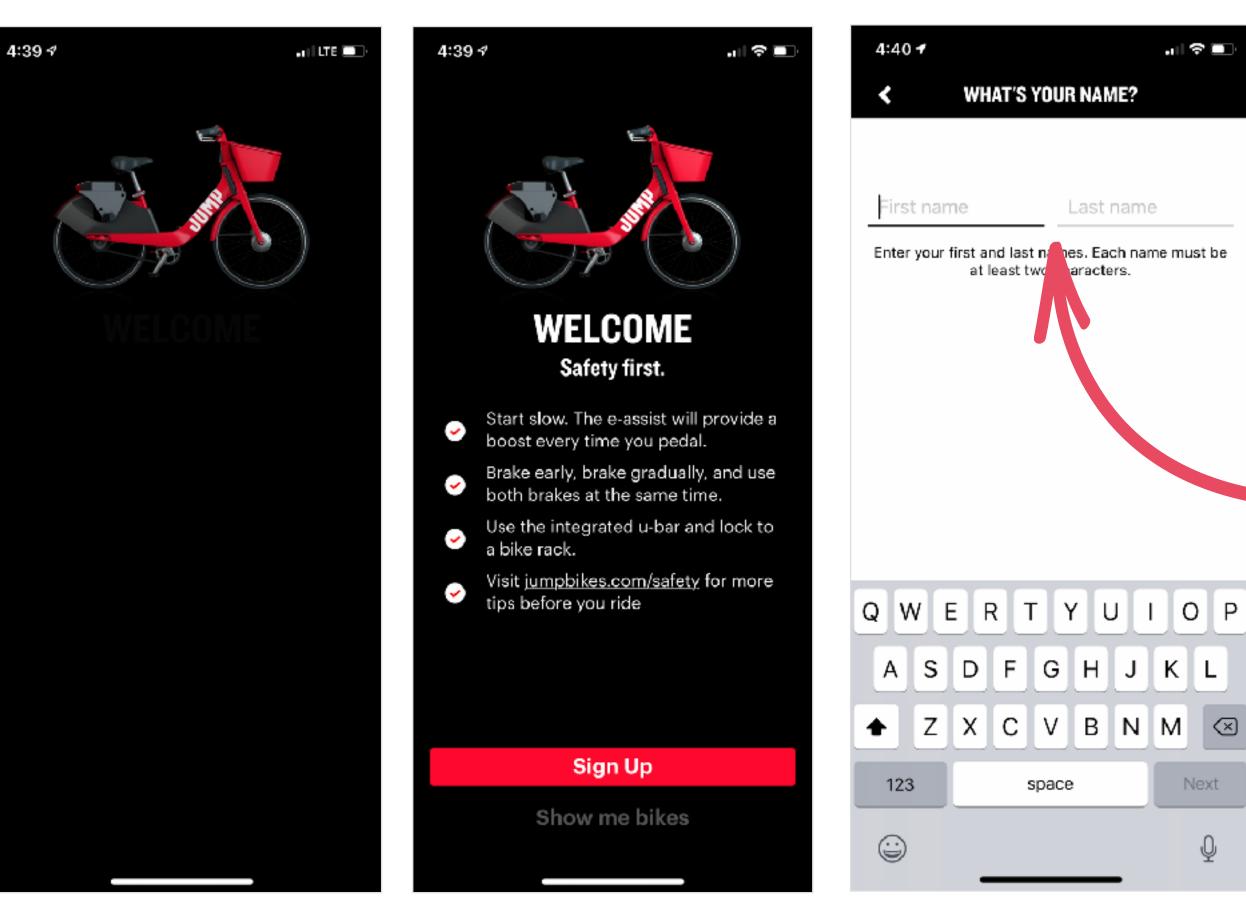

#### . il 🗢 🔲 4:50 🕫 4:50 ⊀ . il 🗢 🔳 4:51⊀ < < What's your email? Choose a password. At a school or a company? Use your At least 6 characters. school or work e-mail to unlock offers. Forgot Password? Scan to ride. Next Passwords Scan the QR code on the front or the qwertyuiop qwertyuiop back to unlock and ride. asd fghjkl asd fghjkl . . . z x c v b n m 🗵 ☆ z x c v b n m <</p> $\mathbf{\hat{O}}$ Login with Facebook 0 123 return .?123 space space . Ride Now <u>.</u>

#### TUTORIAL

#### **ENTER EMAIL**

**CREATE PASSWORD** 

#### LOCATION PERMISSIONS

#### CHECK OFF TERMS

MAP

#### CAMERA PERMISSIONS