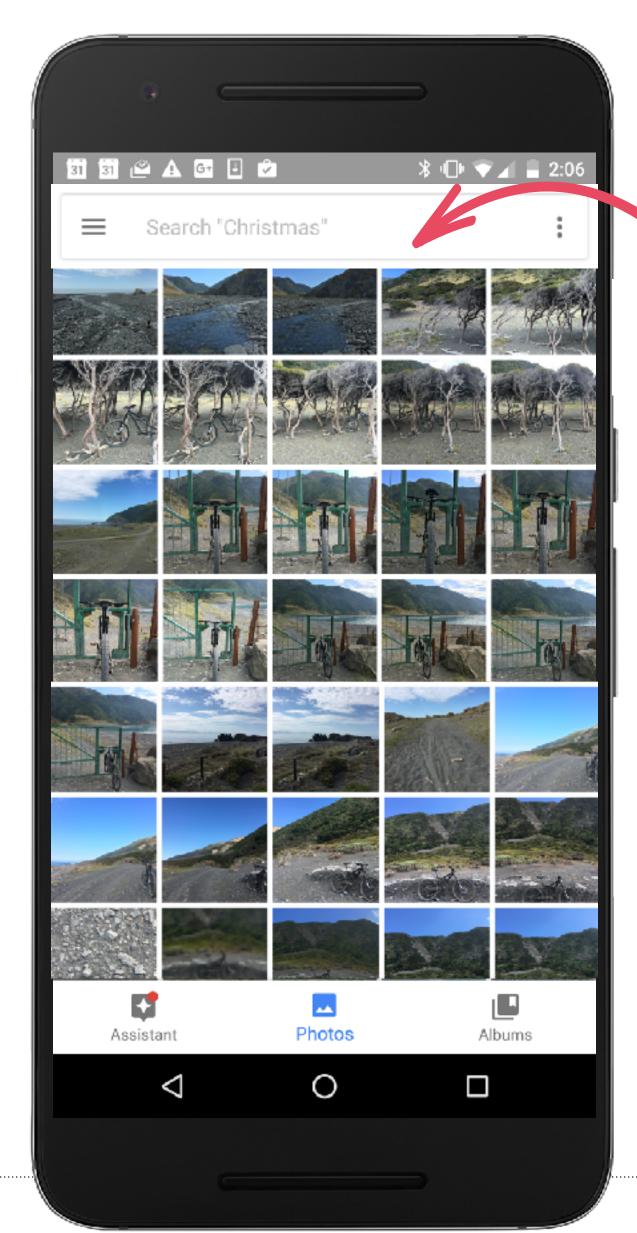

### VISITS ABANDONING AT APP INTERSTITIAL

Source: https://bit.ly/21Ao7Ct

### WITHOUT APP INTERSTITIAL

### 1-DAY ACTIVE USERS ON MOBILE WEB

NATIVE APP INSTALLS

Source: https://baymard.com/blog/deemphasize-install-app-ads

| 1:22 🕫     |                                          | .al ≑ ■ | 1:25 🕫                   |           |
|------------|------------------------------------------|---------|--------------------------|-----------|
| AА         | underarmour.com                          | 5       |                          |           |
| × 🖳        | UNDER ARMOUR<br>The Best Of Under Armour |         | ×                        | Ov<br>The |
|            | Built Around You<br>★★★★★                |         |                          |           |
| COLOR      |                                          | +       | The Lat                  | oor       |
| SIZE & FIT |                                          | +       | Furniture / I            | _ivi      |
| SPORT      |                                          | +       | Cairona Tu<br>(More Colo |           |
| TECHNOLO   | )GY                                      | +       | SALE                     |           |
|            |                                          |         |                          |           |
| PRICE RAN  | IGE                                      | +       |                          |           |
|            |                                          |         | and the second second    |           |