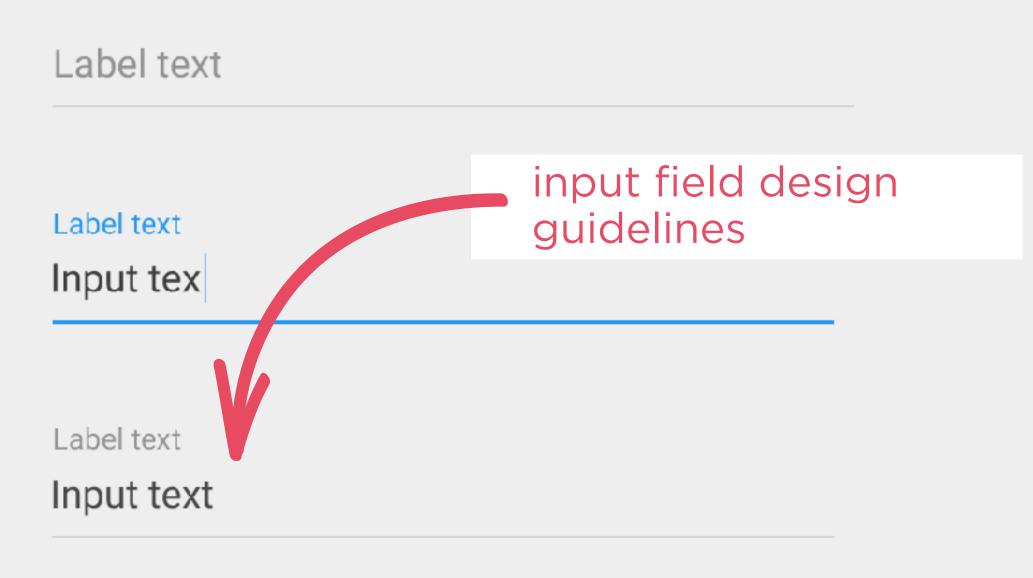

#### PHONE VERIF

| FICAT | ION |
|-------|-----|
|       |     |
|       | now |
| 4     |     |
|       |     |
|       |     |
|       |     |
|       |     |

| Label | text   |
|-------|--------|
| Innu  | t tovt |

input text

Passengers ∲1∳0≛0