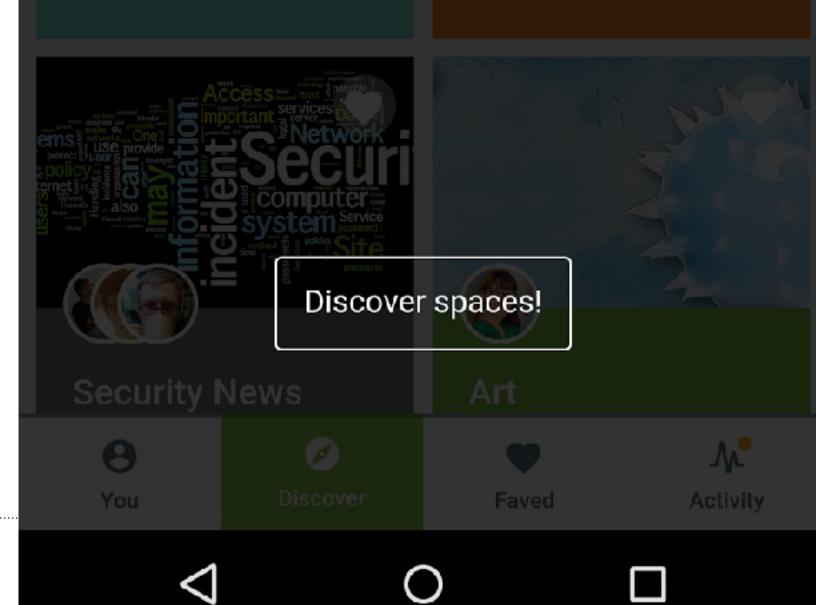

#### **Q** Search discover...

Use these public spaces to find cool stuff. Repost articles, videos and images into your own spaces.

"🕒 💎 📉 🛑 6:21