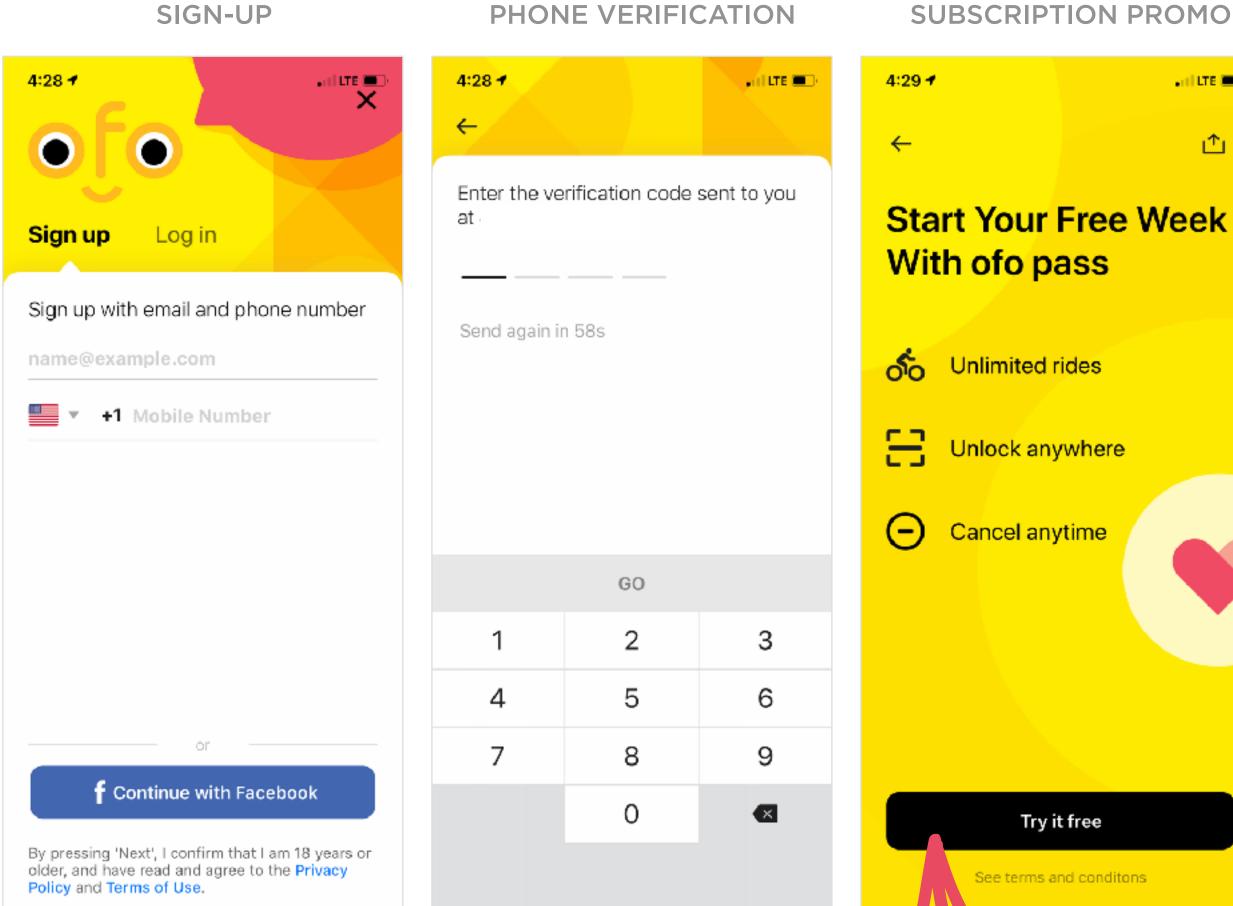

#### SUBSCRIPTION PROMO

atti LTE 🔳

#### SUBSCRIPTION PLANS

#### $\leftarrow$ <u>↑</u> Choose your pass plan. First week FREE! Options \$25/30 days \$49/3 months Pass includes: CANCEL WITHIN 7 DAYS OF CONFIRMING OFO PASS TO AVOID BEING CHARGED. PASSES OF ONE MONTH OR LONGER AUTOMATICALLY RENEW UNLESS CANCELED IN-APP AT LEAST 25 HOURS PRIOR TO RENEWAL DATE SHOWN IN APP. CANCEL BY GOING TO "MY WALLET" SECTION OF APP AND SELECTING "MANAGE." Passes are valid for unlimited rides up to 120 minutes each. Additional fees apply after 120 minutes.

4:29 🕈

Passes begin at purchase and are non-refundable. Expiration or renewal date is shown in app.

See terms and conditions

Try it free