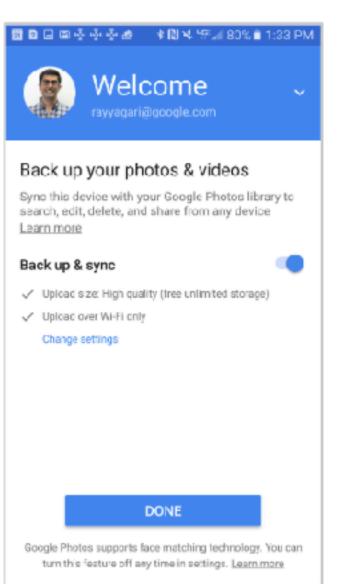

### VISITS ABANDONING AT APP INTERSTITIAL

Source: https://bit.ly/21Ao7Ct

### WITHOUT APP INTERSTITIAL

### 1-DAY ACTIVE USERS ON MOBILE WEB

NATIVE APP INSTALLS

Source: https://baymard.com/blog/deemphasize-install-app-ads

| 1:22 🕫     |                                          | .al ≑ ■ | 1:25 🕫                   |           |
|------------|------------------------------------------|---------|--------------------------|-----------|
| AА         | underarmour.com                          | 5       |                          |           |
| × 🖳        | UNDER ARMOUR<br>The Best Of Under Armour |         | ×                        | Ov<br>The |
|            | Built Around You<br>★★★★★                |         |                          |           |
| COLOR      |                                          | +       | The Lat                  | oor       |
| SIZE & FIT |                                          | +       | Furniture / I            | _ivi      |
| SPORT      |                                          | +       | Cairona Tu<br>(More Colo |           |
| TECHNOLO   | )GY                                      | +       | SALE                     |           |
|            |                                          |         |                          |           |
| PRICE RAN  | IGE                                      | +       |                          |           |
|            |                                          |         | and the second second    |           |