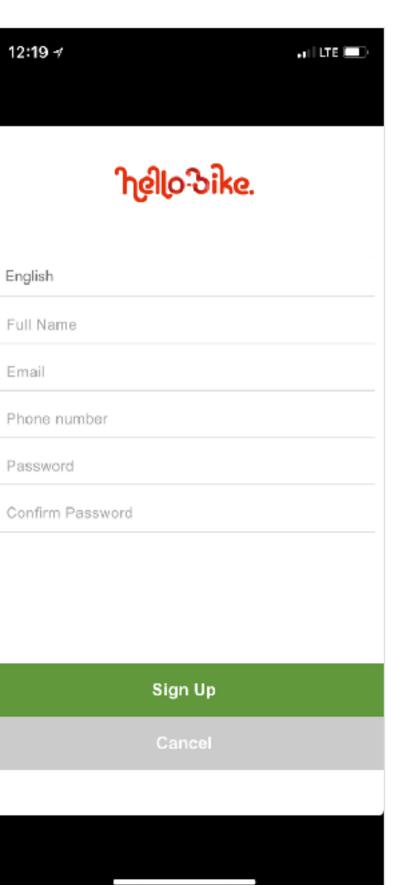

e-mail to unlock offers. Forgot Password? Scan to ride. Next Passwords Scan the QR code on the front or the qwertyuiop qwertyuiop back to unlock and ride. asd fghjkl asd fghjkl . . . z x c v b n m 🗵 ☆ z x c v b n m <</p> $\mathbf{\hat{O}}$ Login with Facebook 0 123 return .?123 space space . Ride Now <u>.</u>

#### TUTORIAL

#### **ENTER EMAIL**

**CREATE PASSWORD** 



#### LOCATION PERMISSIONS

#### CHECK OFF TERMS

MAP





#### CAMERA PERMISSIONS

# . ILL TE 💷 Scan QR code www.spin.pm

SCAN

#### **RELOAD ACCOUNT**



Reload to add credits to your balance and start your trip.

Paying With

Auto reload

Reload \$5





#### **RELOAD CONFIRMATION**

#### **PAYMENT PERMISSIONS**





#### TUTORIAL

#### TUTORIAL

#### TUTORIAL











#### SPLASH SCREEN



Sign Up

#### SIGN UP FORM



#### **TERMS & CONDITIONS**

| 12:19 -/ILT                                                                                                                                                                                                                                                                       | E       |
|-----------------------------------------------------------------------------------------------------------------------------------------------------------------------------------------------------------------------------------------------------------------------------------|---------|
| General terms and conditions