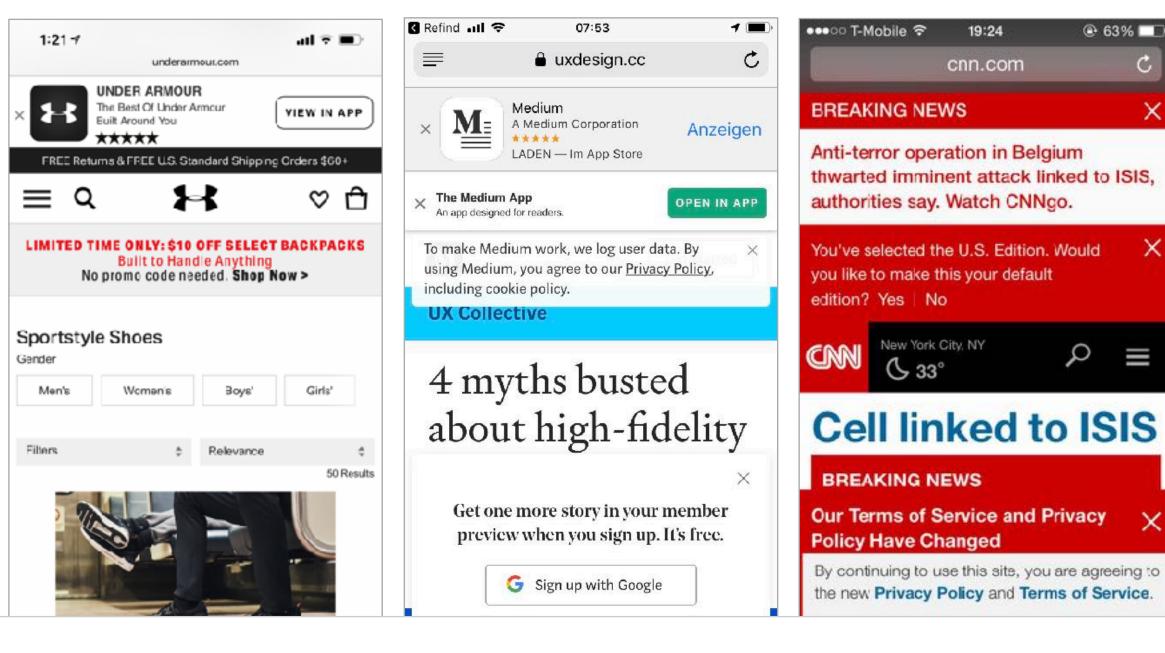

## "Install App" banners were the direct & sole cause of several abandonments...

| 2066 Results DONE |   | NE | At other<br>Sale \$ | Yes, I want FREE 2-Day Shipping with Sephora<br>FLASH. Learn More |   |   |   | iora |  |   |   |   |   |   |   |
|-------------------|---|----|---------------------|-------------------------------------------------------------------|---|---|---|------|--|---|---|---|---|---|---|
|                   | < | >  | Ċ                   | Щ                                                                 | C | < | > | ſ    |  | G | < | > | Ċ | Ē | C |