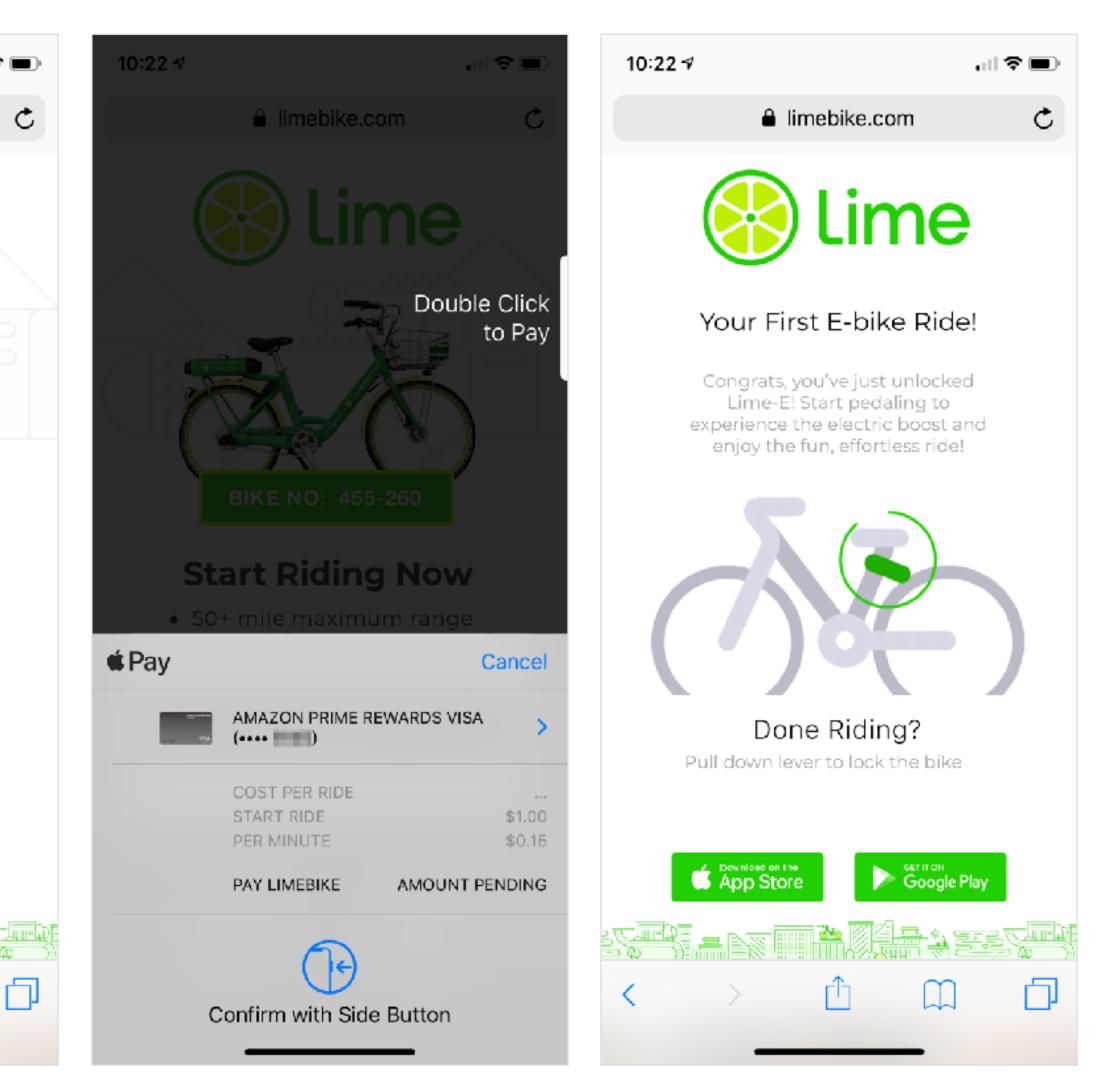

#### SCAN QR CODE

#### **PAYMENT PROMPT**

Learn More →

#### PAYMENT PERMISSIONS

as organizations grow, decision making moves further from end users

and people start to do things for reasons other than the customer

which creates a gap between what something is and why it is exists