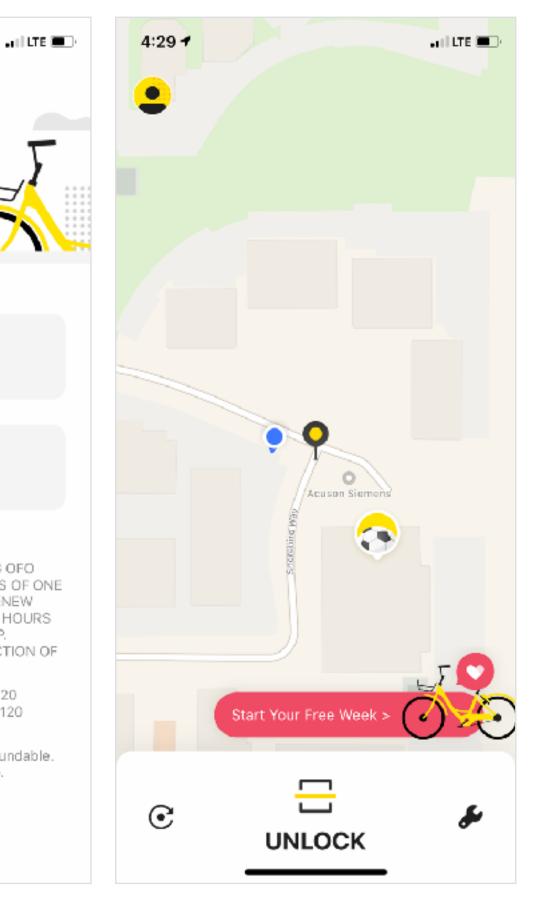

#### SUBSCRIPTION PROMO

atti LTE 🔳

#### SUBSCRIPTION PLANS

#### $\leftarrow$ <u>↑</u> Choose your pass plan. First week FREE! Options \$25/30 days \$49/3 months Pass includes: CANCEL WITHIN 7 DAYS OF CONFIRMING OFO PASS TO AVOID BEING CHARGED. PASSES OF ONE MONTH OR LONGER AUTOMATICALLY RENEW UNLESS CANCELED IN-APP AT LEAST 25 HOURS PRIOR TO RENEWAL DATE SHOWN IN APP. CANCEL BY GOING TO "MY WALLET" SECTION OF APP AND SELECTING "MANAGE." Passes are valid for unlimited rides up to 120 minutes each. Additional fees apply after 120 minutes.

4:29 🕈

Passes begin at purchase and are non-refundable. Expiration or renewal date is shown in app.

See terms and conditions

Try it free