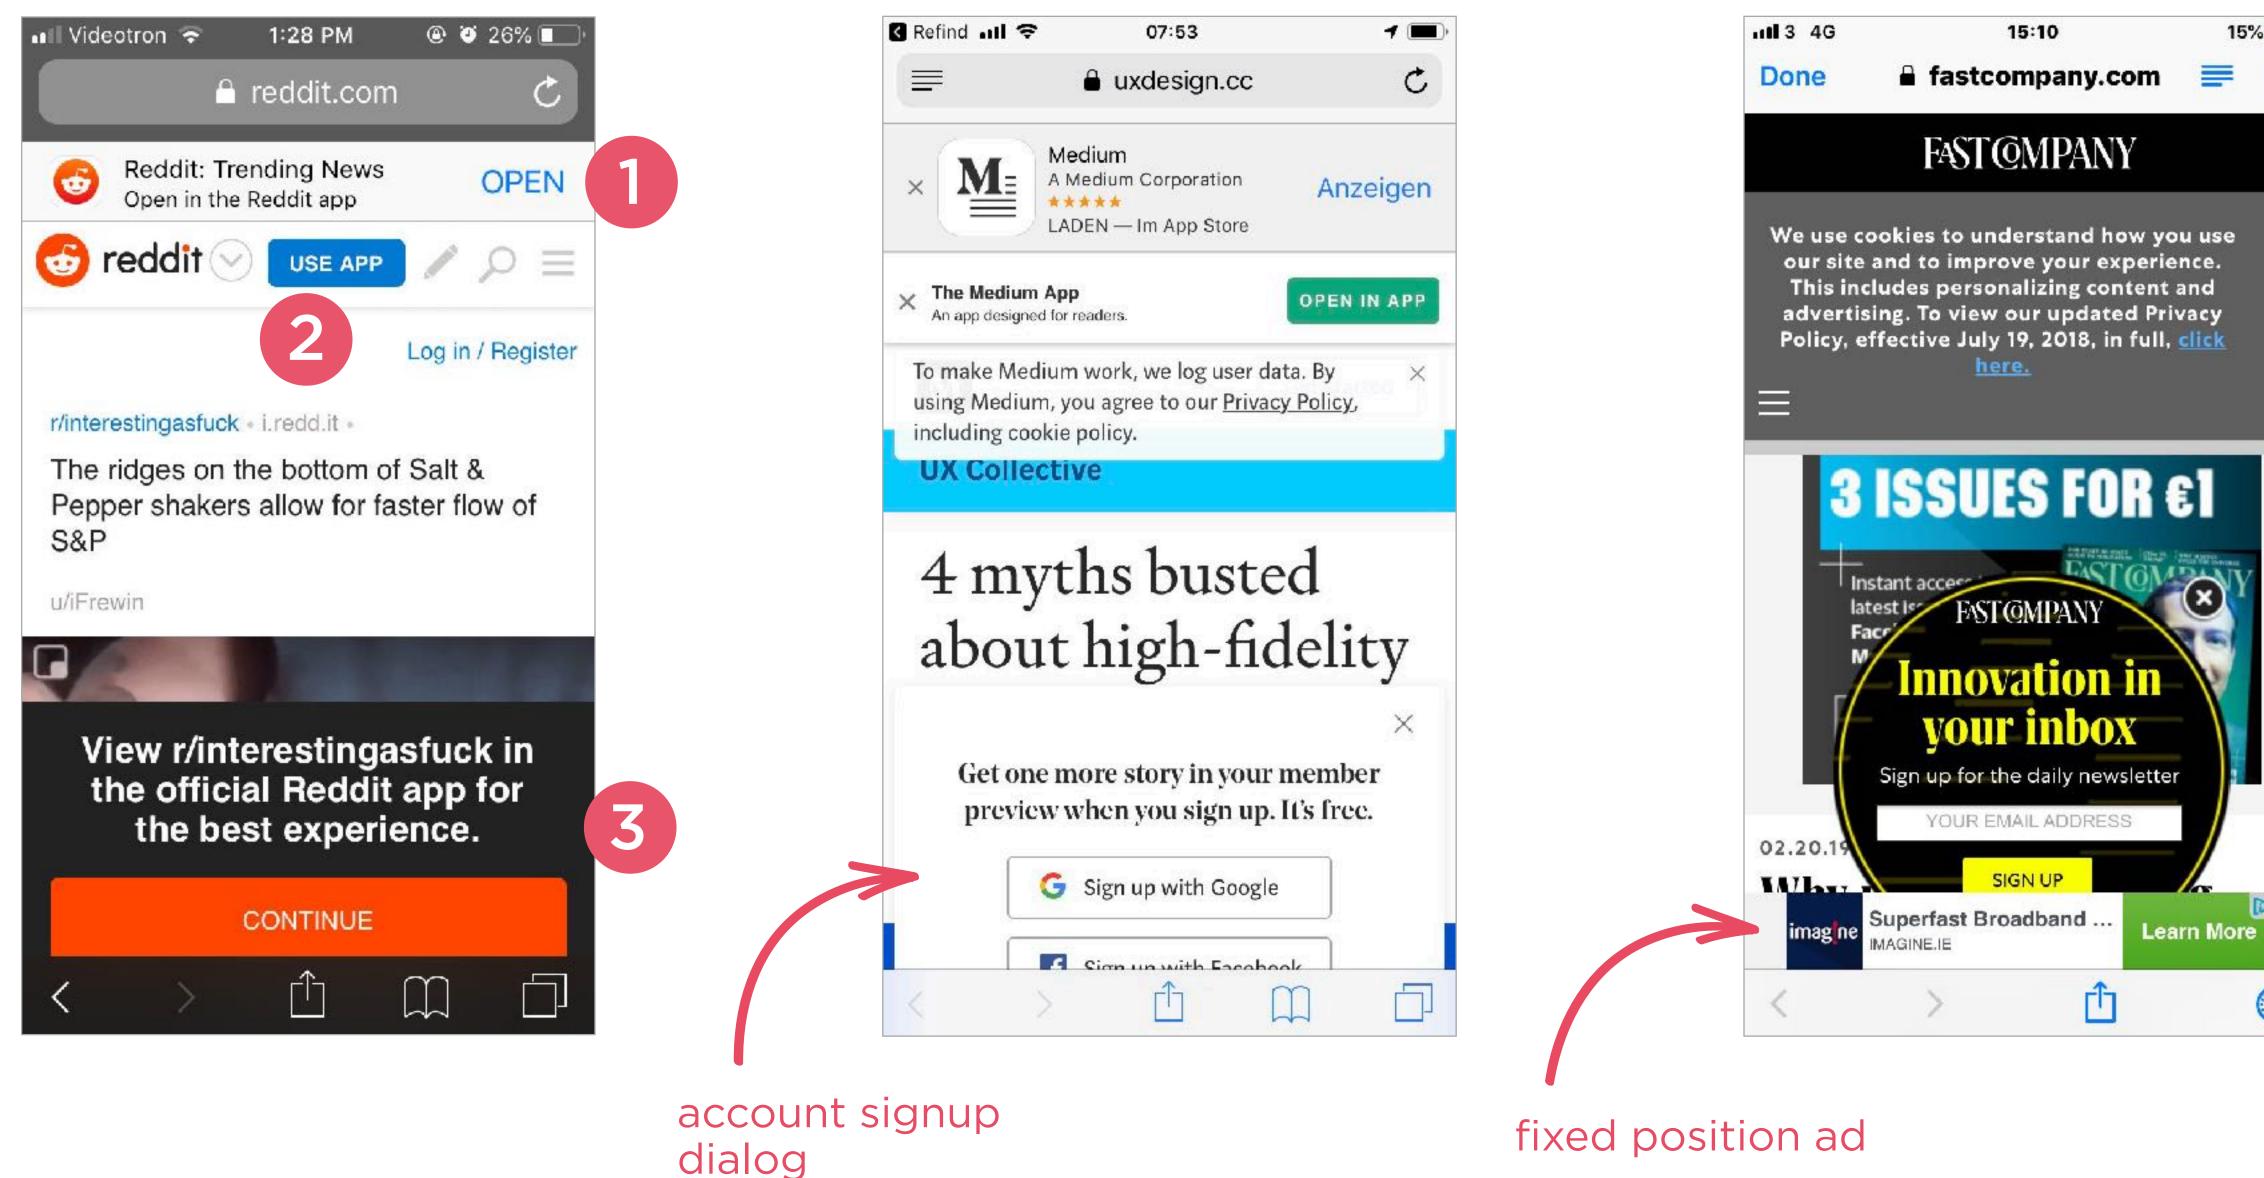

#### app install banners 🐵 🎇 📶 67% 💷 16:43 ISprint LTE 8:46 PM 🕑 🤁 🦅 .ul 🕈 🔳 1:11 7 . II LTE 🔳 Svært overrasket da sty... SHARE m2.hm.com theguardian.com Ċ ww.dn.no H&M App H&M HAM View The Guardian: Breaking News DN.no som app \*\*\*\* DN Guardian News and Media Limited T GET - On the App Store Gratis - på Google Play \*\*\*\* - On the App Store = HMQ Y 💼 The Guardian 🖰 Sign in OSLO BRENT EL 0,08% -2,51% -0,23 Contribute $\rightarrow$

### app install banner

#### app install banner