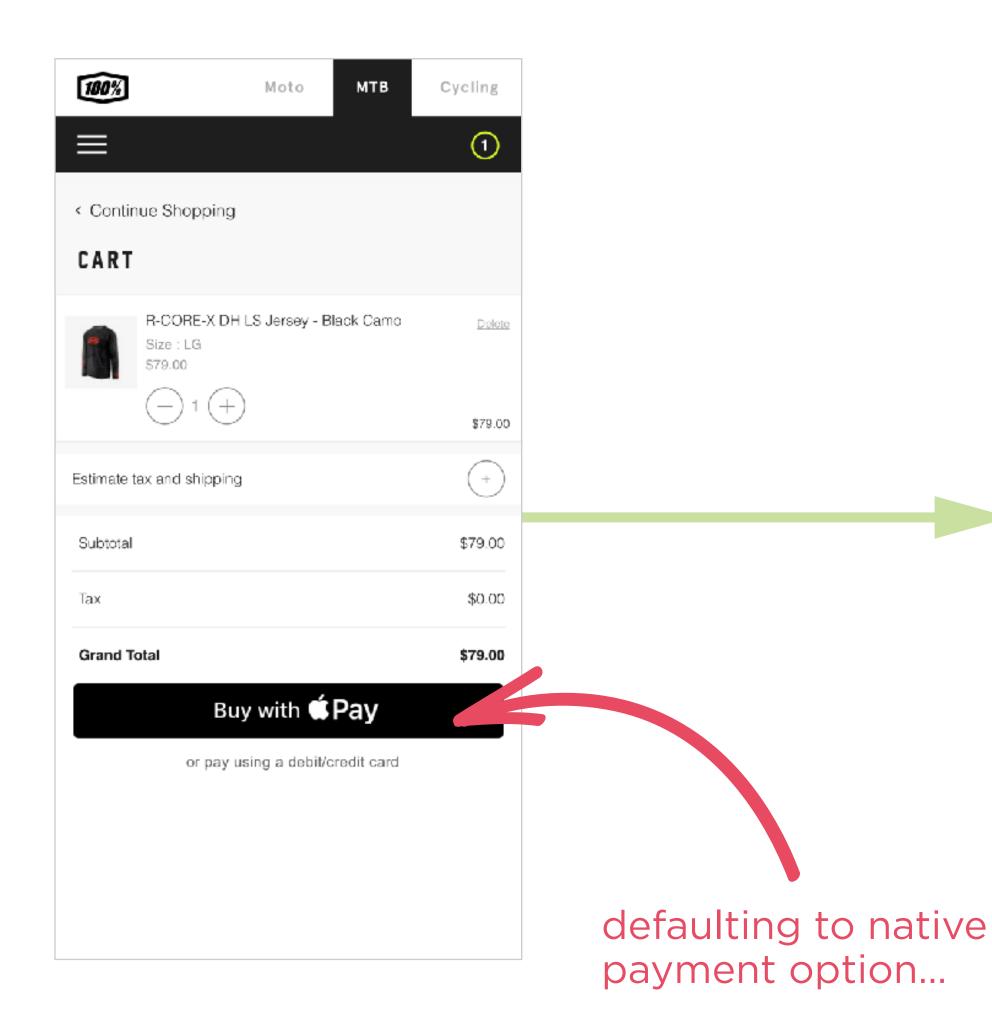

|





## HIGH CONTRAST TEST



| \$ 🗩            |    |
|-----------------|----|
| Ċ               |    |
| Cycling         |    |
| 1               |    |
|                 |    |
|                 |    |
| Delete          |    |
| <u>le chete</u> |    |
| \$79.00         |    |
|                 |    |
| +               |    |
| \$79.00         |    |
| \$0.00          |    |
| \$79.00         |    |
|                 |    |
|                 |    |
|                 |    |
|                 |    |
| D               |    |
|                 |    |
|                 |    |
| e               | 53 |
|                 | -  |

.....

# Low Contrast Test







# High Contrast Test







## ...has potential to drastically simplify buying process





# Making good use of testing











#### **START SCREEN**

#### SAFETY TIPS

#### ENTER NAME





#### **ENTER EMAIL**

#### **ENTER PHONE**

#### PHONE VERIF



| FICAT | ION |
|-------|-----|
|       |     |
|       | now |
| 4     |     |
|       |     |
|       |     |
|       |     |
|       |     |















| Label | text   |
|-------|--------|
| Innu  | t tovt |

input text









Passengers ∲1∳0≛0















# Search for cheap airline tickets

The best way to buy cheap flights





| =      |                                                                                                                                                            |                      | Q         |
|--------|------