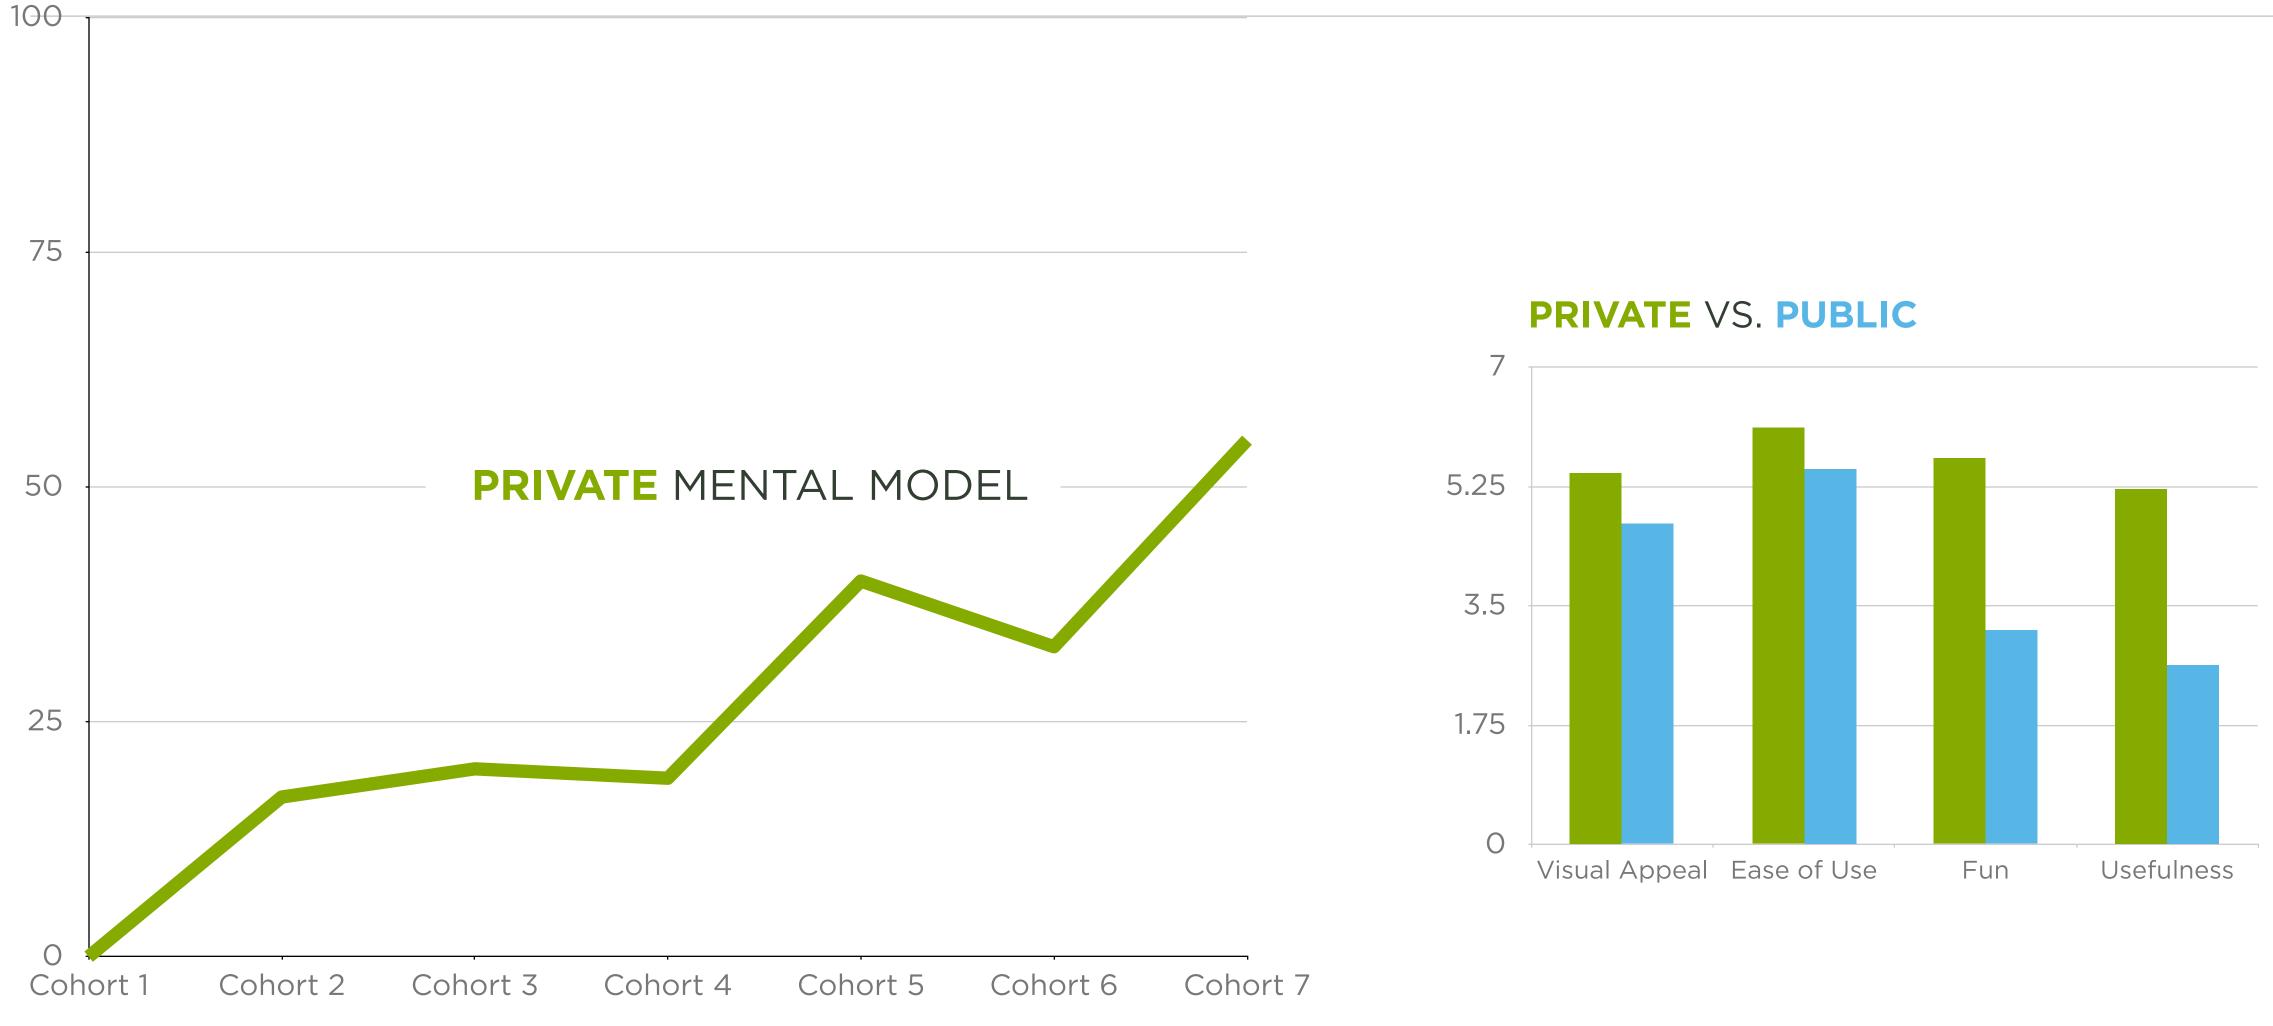

## Distinct mental models

### PRIVATE MENTAL MODEL

"It's an app that can help you with team school projects to brainstorm at a distance."

## PUBLIC MENTAL MODEL

"A combination of Pinterest and a blog. You can post articles, links, and comments for people to browse and like."

## Impact of distinct mental models