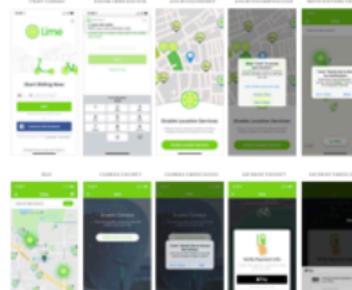

#### . il 🗢 🔲 4:50 🕫 4:50 ⊀ . il 🗢 🔳 4:51⊀ < < What's your email? Choose a password. At a school or a company? Use your At least 6 characters. school or work e-mail to unlock offers. Forgot Password? Scan to ride. Next Passwords Scan the QR code on the front or the qwertyuiop qwertyuiop back to unlock and ride. asd fghjkl asd fghjkl . . . z x c v b n m 🗵 ☆ z x c v b n m <</p> $\mathbf{\hat{O}}$ Login with Facebook 0 123 return .?123 space space . Ride Now <u>.</u>

#### TUTORIAL

#### **ENTER EMAIL**

**CREATE PASSWORD** 

#### LOCATION PERMISSIONS

#### CHECK OFF TERMS

MAP

#### CAMERA PERMISSIONS

# . ILL TE 💷 Scan QR code www.spin.pm

SCAN