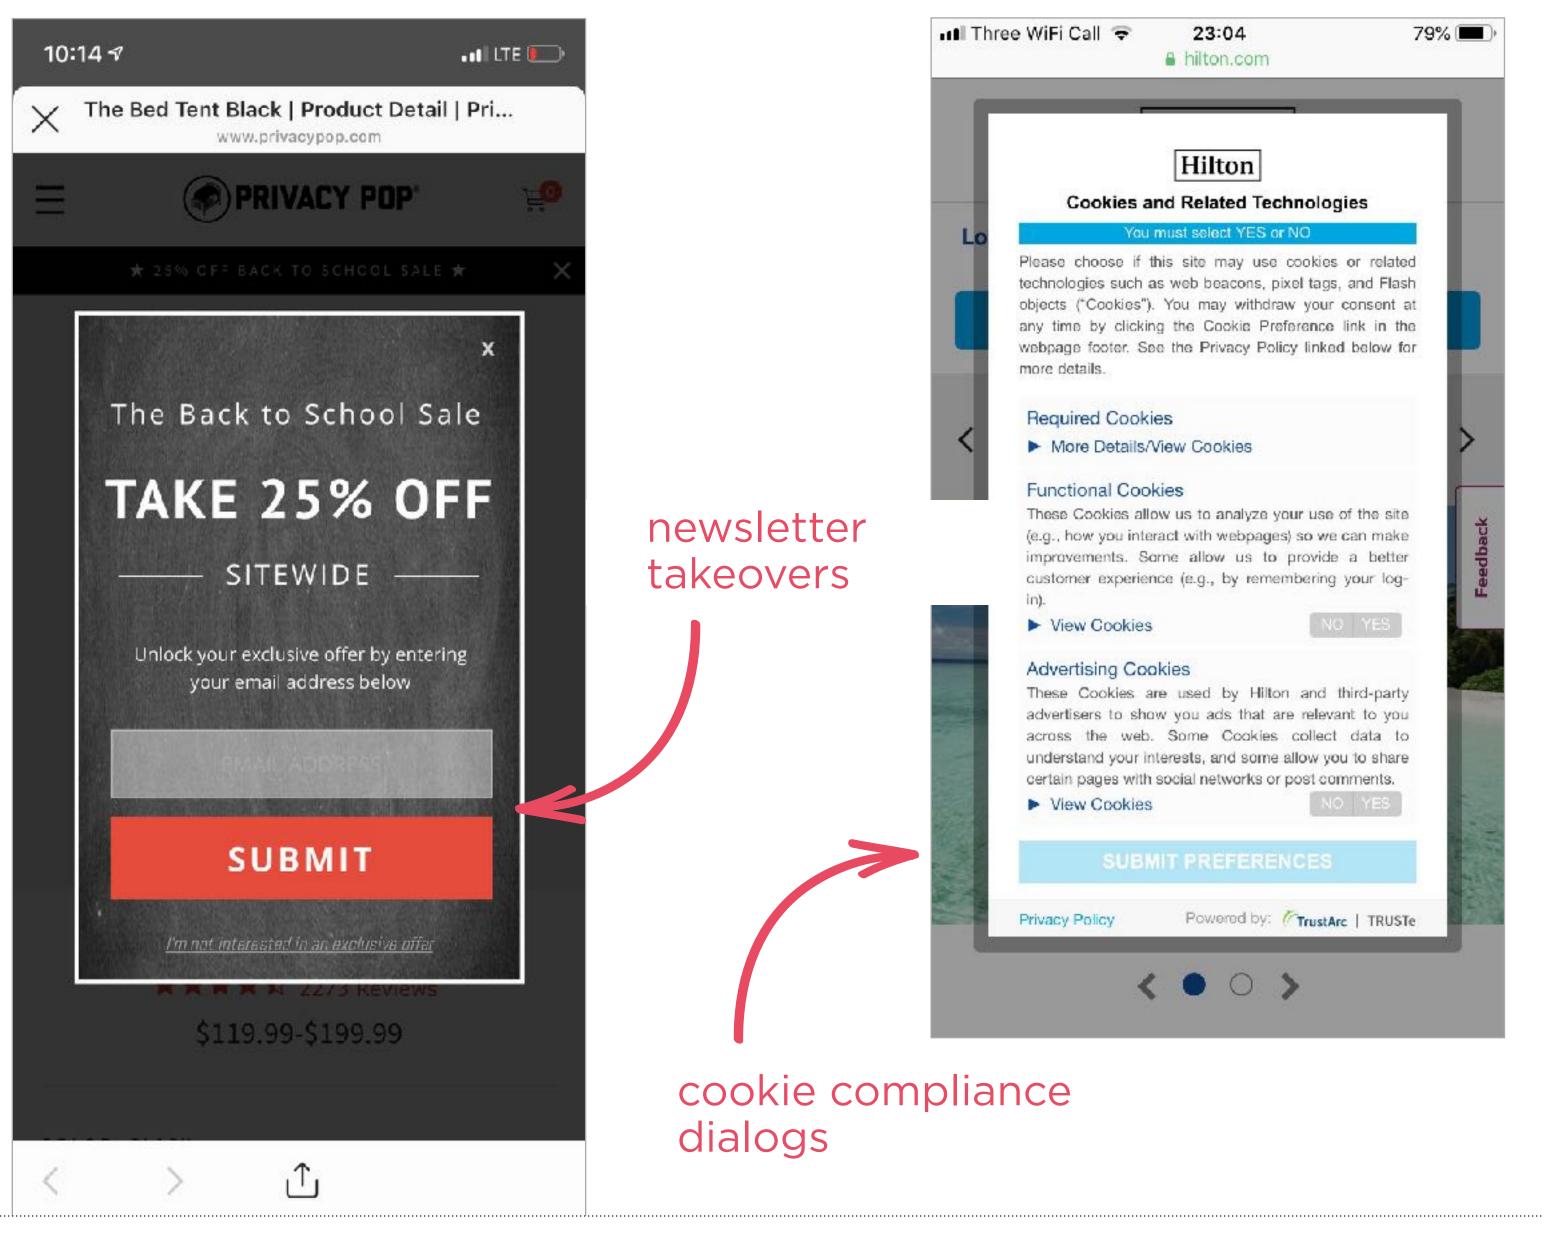

-

| 1 | :11 ୶ |                                                   | •IIÎ LTE 🔲 |
|---|-------|---------------------------------------------------|------------|
|   |       | m2.hm.com                                         |            |
| × | HEM   | H&M App<br>H&M<br>★★★☆☆<br>GET — On the App Store | View       |

#### We use cookies

H&M uses cookies to give you the best shopping experience. If you continue to use our services, we will assume that you agree to the use of such opokies. Find out more about cookies and

how you can refuse them.

(i)

Source: https://bit.ly/21Ao7Ct

 $\sim$ 

Some percentage of these users already have the app installed or may never follow through with the app store download.