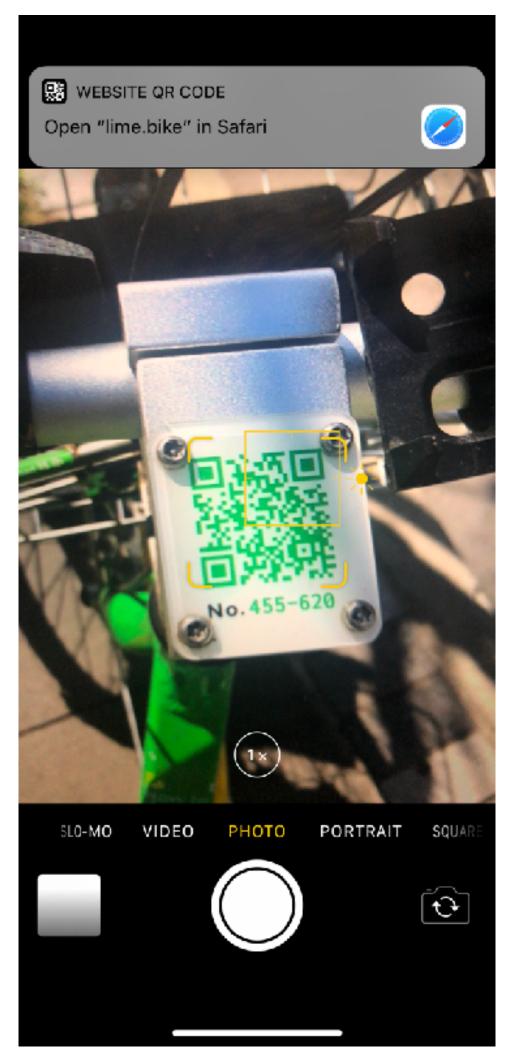

#### SCAN QR CODE

#### **PAYMENT PROMPT**

Learn More →

#### PAYMENT PERMISSIONS

as organizations grow, decision making moves further from end users

and people start to do things for reasons other than the customer

which creates a gap between what something is and why it is exists