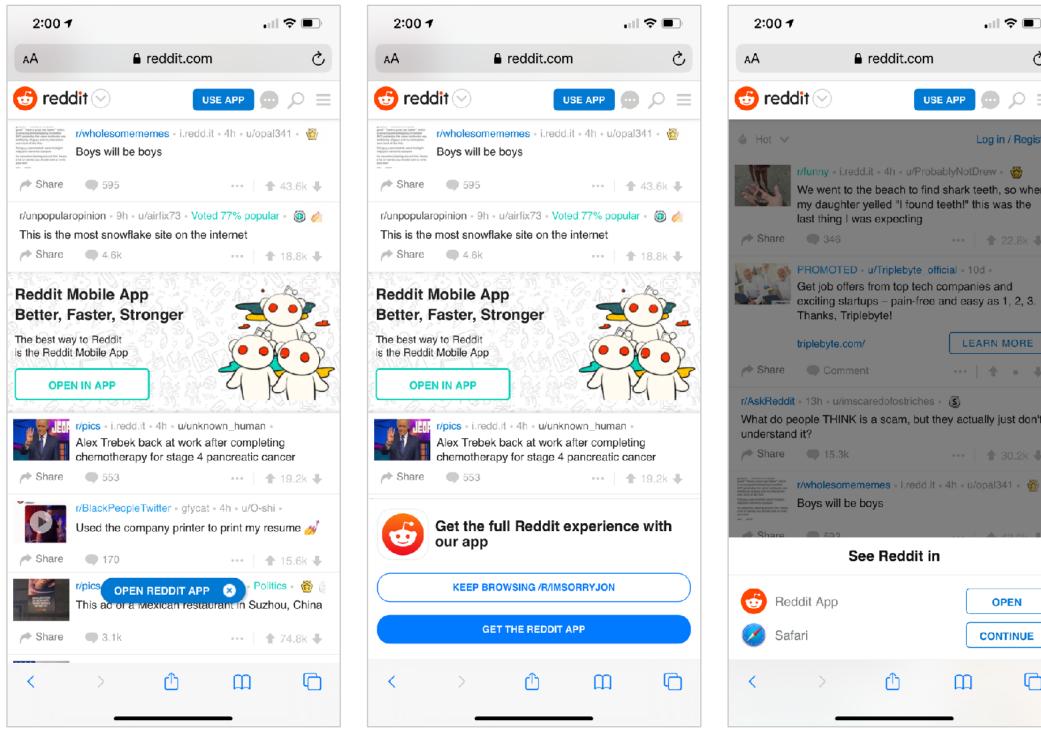

### VISITS ABANDONING AT APP INTERSTITIAL

Source: https://bit.ly/21Ao7Ct

### WITHOUT APP INTERSTITIAL

### 1-DAY ACTIVE USERS ON MOBILE WEB

NATIVE APP INSTALLS

Source: https://baymard.com/blog/deemphasize-install-app-ads

| 1:22 🕫     |                                          | .al ≑ ■ | 1:25 🕫                   |           |
|------------|------------------------------------------|---------|--------------------------|-----------|
| AА         | underarmour.com                          | 5       |                          |           |
| × 🖳        | UNDER ARMOUR<br>The Best Of Under Armour |         | ×                        | Ov<br>The |
|            | Built Around You<br>★★★★★                |         |                          |           |
| COLOR      |                                          | +       | The Lat                  | oor       |
| SIZE & FIT |                                          | +       | Furniture / I            | _ivi      |
| SPORT      |                                          | +       | Cairona Tu<br>(More Colo |           |
| TECHNOLO   | )GY                                      | +       | SALE                     |           |
|            |                                          |         |                          |           |
| PRICE RAN  | IGE                                      | +       |                          |           |
|            |                                          |         | and the second second    |           |

## "Install App" banners were the direct & sole cause of several abandonments...

| 2066 Results DONE |   | NE | At other<br>Sale \$ | Yes, I want FREE 2-Day Shipping with Sephora<br>FLASH. Learn More |   |   |   | iora |  |   |   |   |   |   |   |
|-------------------|---|----|---------------------|-------------------------------------------------------------------|---|---|---|------|--|---|---|---|---|---|---|
|                   | < | >  | Ċ                   | Щ                                                                 | C | < | > | ſ    |  | G | < | > | Ċ | Ē | C |