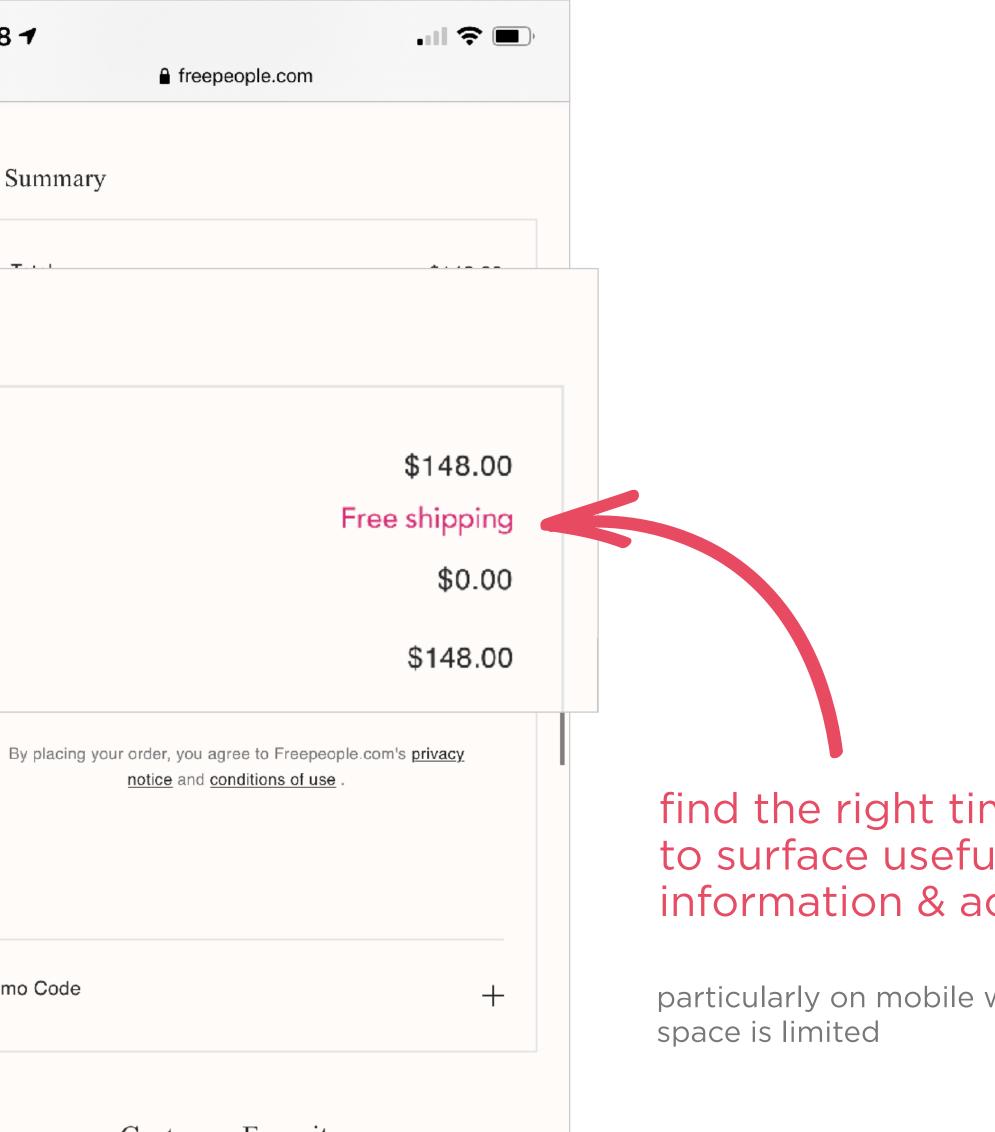

#### find the right time & place to surface useful information & actions

particularly on mobile where screen

| 10:     | :51 ৵        |            |
|---------|--------------|------------|
| AA      |              | <b>₽</b> f |
| =       | 6            | he         |
| Q :     | Search for b | odysu      |
|         | WHAT'S N     | IEW        |
|         | TOPS         |            |
|         | ACCESSO      | RIES       |
|         | INTIMAT      | ES         |
|         | ACTIVEW      | EAR        |
|         | С            | usto       |
|         |              | -          |
| Cocoa S | Sweater      | Dol        |
|         |              |            |

#### Ottoman Slouchy Tunic

\$148.00

Free shipping! (on all orders over \$100)

Sub Total

Shipping

Estimated Tax

TOTAL

Promo Code