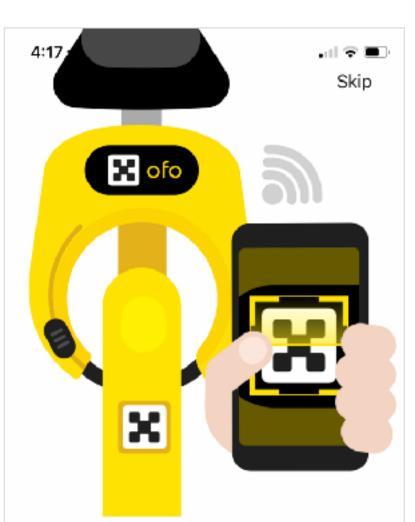

#### TUTORIAL

Find a Bike Open the app and find all the ofo bikes around you.

Scan and Unlock Scan the QR code on the bike to unlock it and begin your trip.

. . .

Park and Lock Park the bike safely and legally. Then push the lock down manually to end the trip.

#### SCAN QR CODE