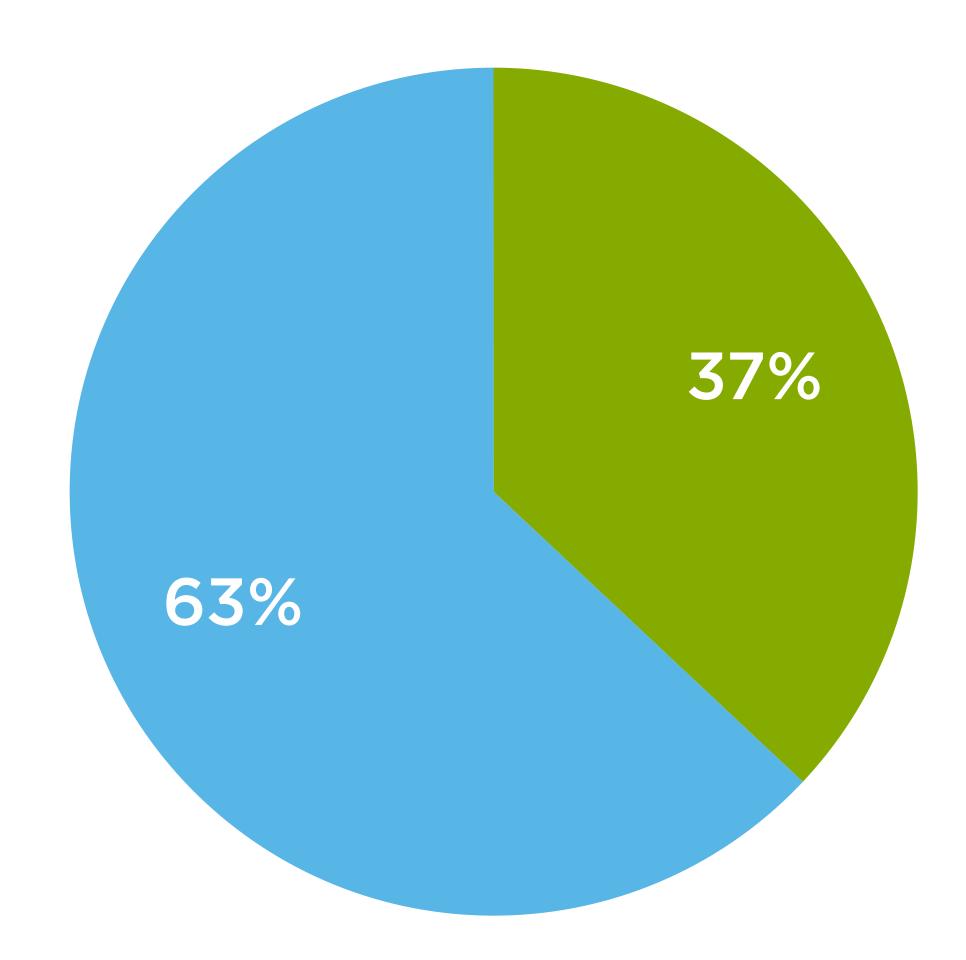

#### **VEVO TV - NEW CHANNELS!**

Pop, hip-hop, and country fans will love the mix on HITS, FLOW, and NASHVILLE. Don't like what's on? Change the channel.

• •

INCREASE IN SUCCESSFUL LOG INS

Source: https://bit.ly/2lyNVjM

#### **INCREASE IN** COMPLETED SIGN UPS