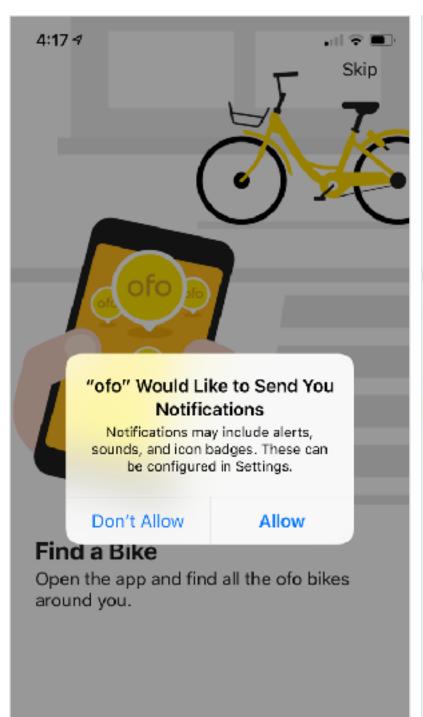

- 1. If one of the parties fails to comply to one or more of the agreements, the other party reserves the right to suspend the compliance evolving from the relevant agreement.
- 2. Both the User and the operator have the right to terminate the subscription if the other party has repeatedly and/or seriously failed to fulfil its obligation under the rules of the Lease Agreement.

#### Article 18: Applicable law

The Dutch law applies to the subscription and Lease Agreement, unless otherwise is required by compulsory law.

I Agree

Register

legal made me do it

Cancel









# purpose/value is clear in the design













#### **START SCREEN**

# ...... ...... ..... ...... ..... ..... ..... ..... ..... ofo UNLOCK YOUR CITY

#### LOCATION PERMISSIONS



#### NOTIFICATION PERMISSIONS



 $\bullet \bullet \bullet$ 



#### TUTORIAL

#### TUTORIAL



Find a Bike Open the app and find all the ofo bikes around you.



Scan and Unlock Scan the QR code on the bike to unlock it and begin your trip.

. . .



Park and Lock Park the bike safely and legally. Then push the lock down manually to end the trip.

Try Now









# Competitive Analysis

#### intro tour

### intro tour





## intro tour





















#### vevo

#### **ALL NEW REAL-TIME FEED**

Watch our daily premieres and custom playlists in a constantly updated feed.

vevo

#### **VEVO TV - NEW CHANNELS!**

Pop, hip-hop, and country fans will love the mix on HITS, FLOW, and NASHVILLE. Don't like what's on? Change the channel.

• •









INCREASE IN SUCCESSFUL LOG INS



Source: https://bit.ly/2lyNVjM

####