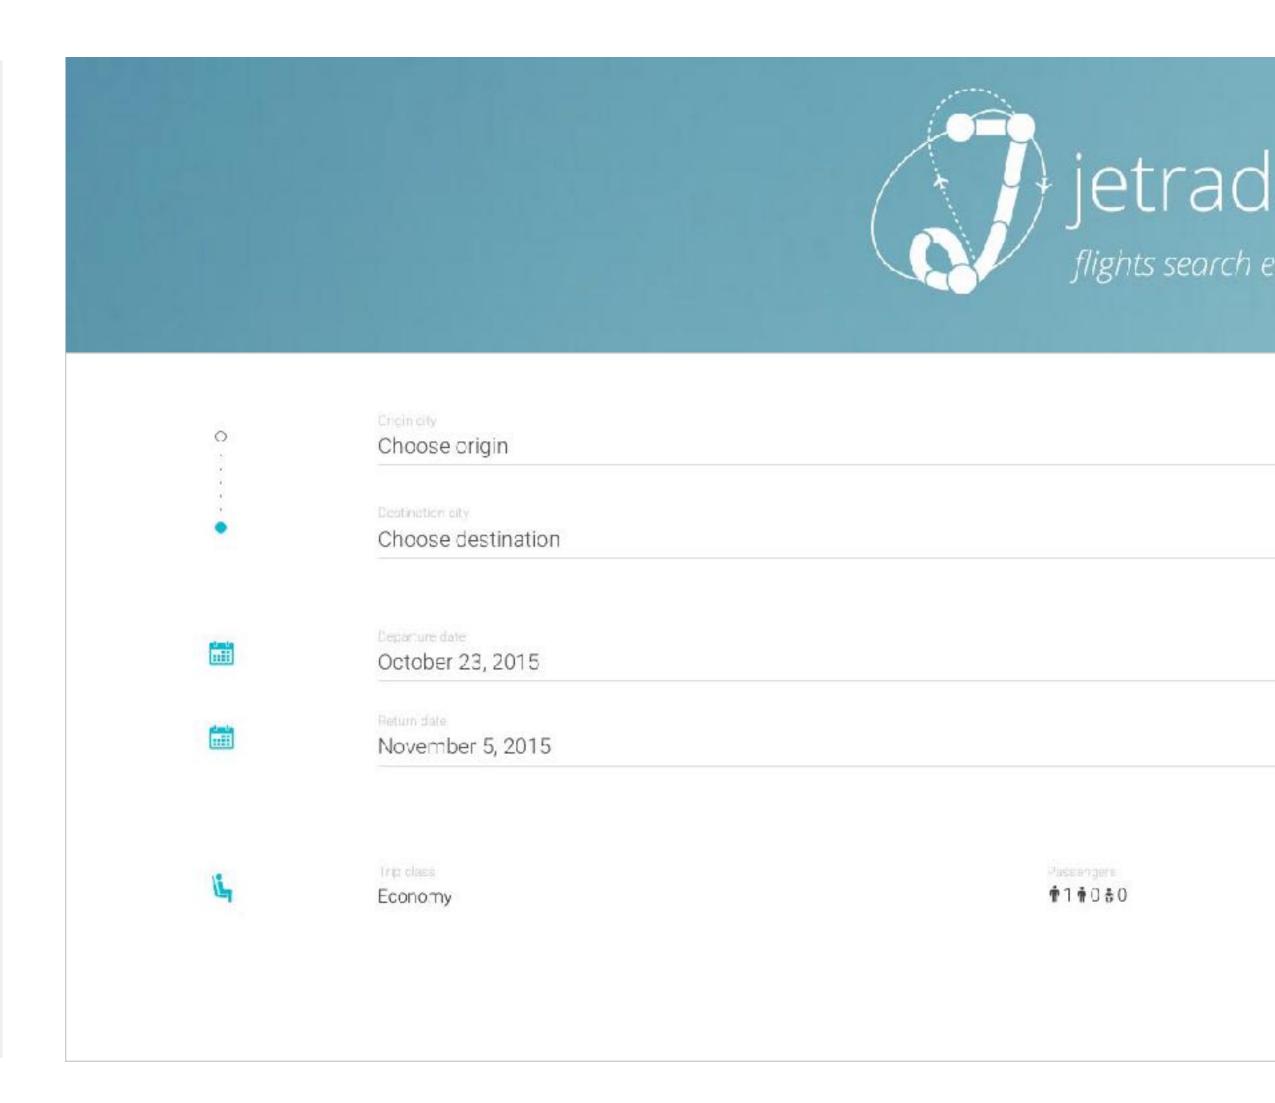

# Search for cheap airline tickets

The best way to buy cheap flights

| =      |                                                                                                                                                            |                      | Q         |
|--------|------------------------------------------------------------------------------------------------------------------------------------------------------------|----------------------|-----------|
| Design | Components                                                                                                                                                 | Develop              | Resources |
|        |                                                                                                                                                            |                      |           |
|        | Text field                                                                                                                                                 | ds                   |           |
|        | Text fields let users                                                                                                                                      | enter and edit text. |           |
|        | Interactive demo                                                                                                                                           |                      |           |
|        | This demo lets you preview the text field<br>component, its variations, and configuration<br>options. Each tab displays a different type of text<br>field. |                      |           |
|        | FILLED                                                                                                                                                     | OUTLINED             |           |
|        |                                                                                                                                                            |                      |           |
|        |                                                                                                                                                            |                      |           |
|        | Label                                                                                                                                                      |                      |           |
|        |                                                                                                                                                            |                      |           |
|        |                                                                                                                                                            |                      |           |