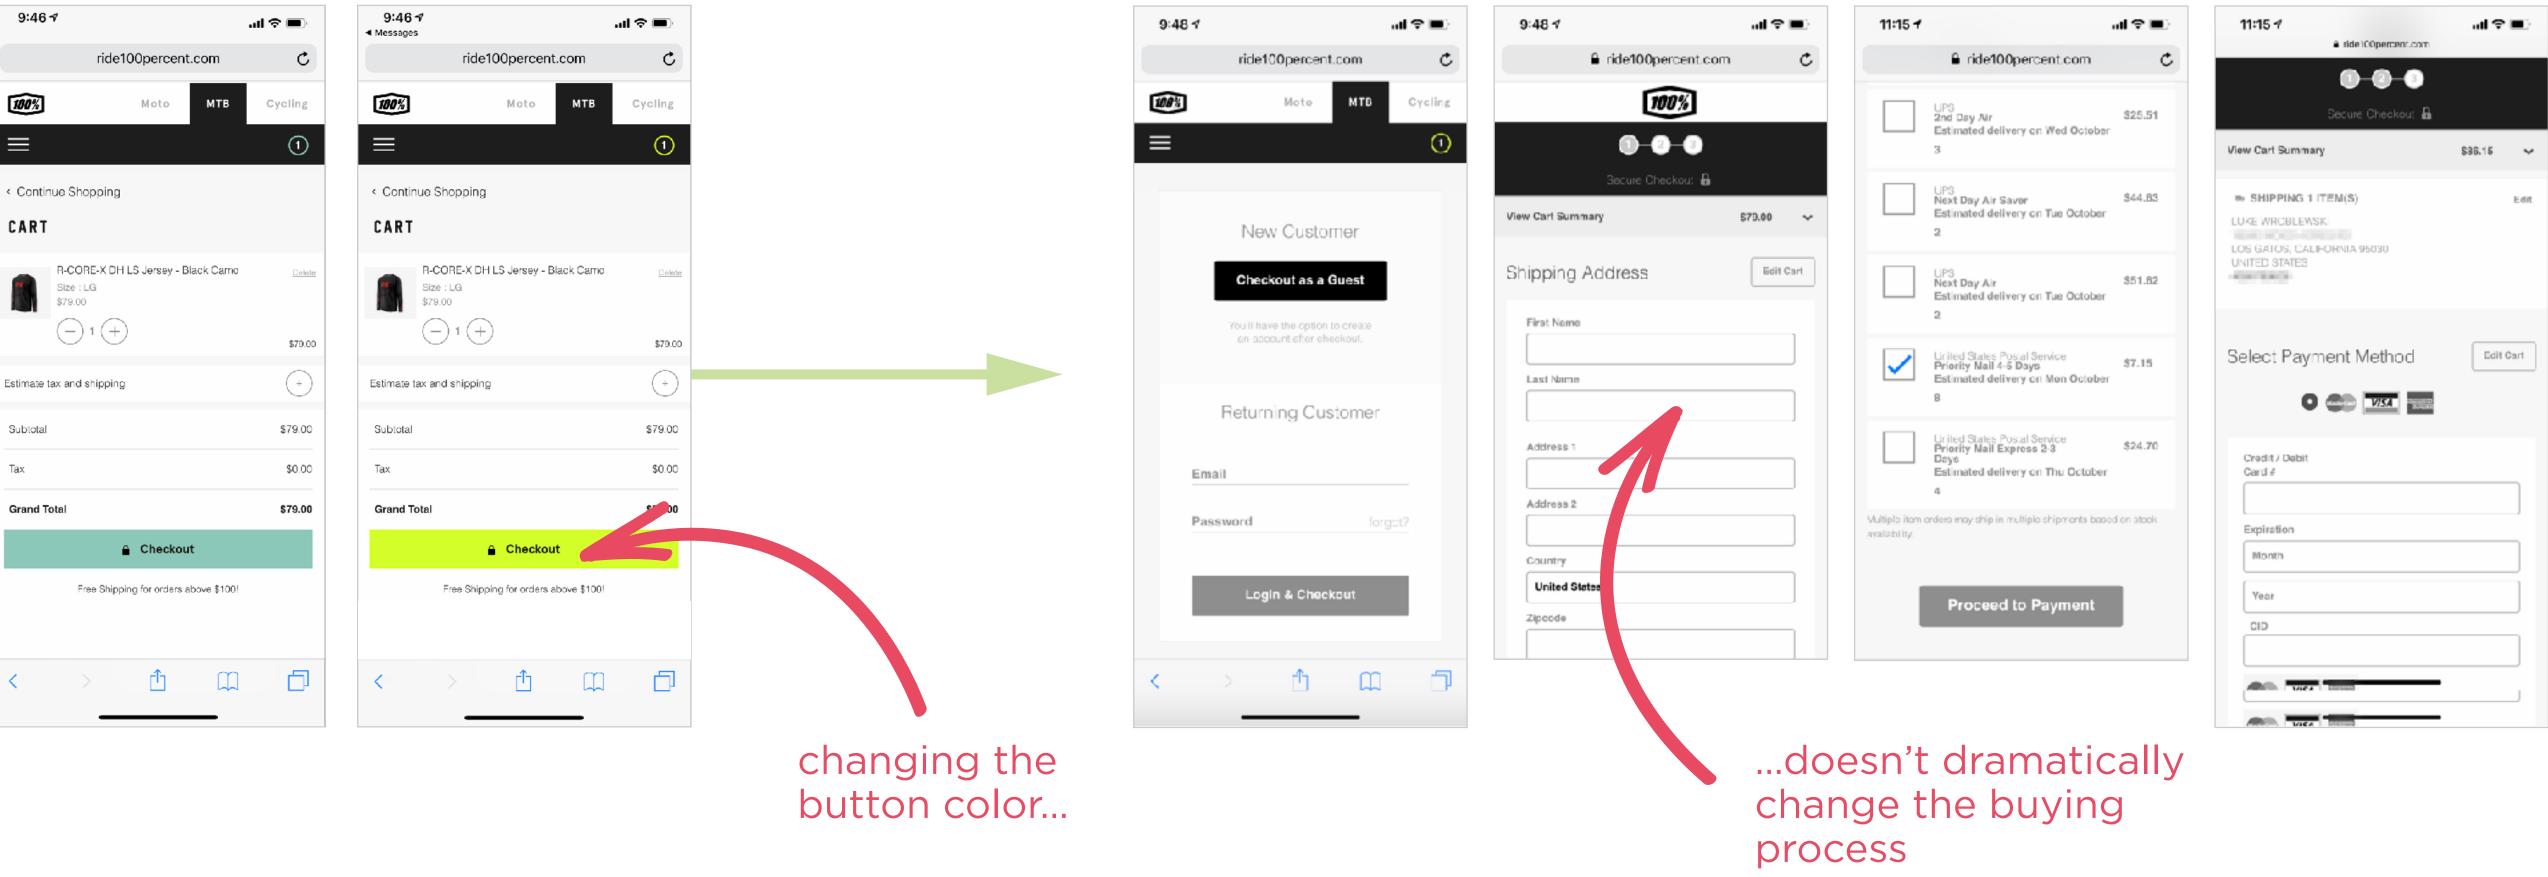

# Low Contrast Test

# High Contrast Test

## ...has potential to drastically simplify buying process