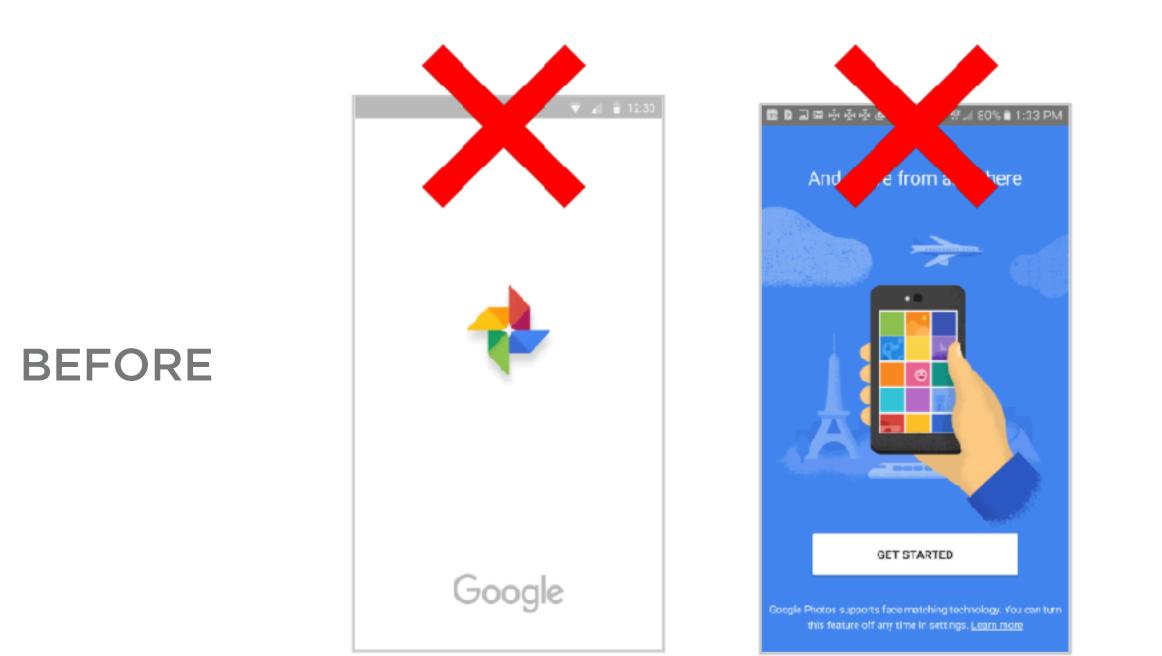

### VISITS ABANDONING AT APP INTERSTITIAL

Source: https://bit.ly/21Ao7Ct

### WITHOUT APP INTERSTITIAL

### 1-DAY ACTIVE USERS ON MOBILE WEB

NATIVE APP INSTALLS

Source: https://baymard.com/blog/deemphasize-install-app-ads

| 1:22 🕫     |                                          | .al ≑ ■ | 1:25 🕫                   |           |
|------------|------------------------------------------|---------|--------------------------|-----------|
| AА         | underarmour.com                          | 5       |                          |           |
| × 🖳        | UNDER ARMOUR<br>The Best Of Under Armour |         | ×                        | Ov<br>The |
|            | Built Around You<br>★★★★★                |         |                          |           |
| COLOR      |                                          | +       | The Lat                  | oor       |
| SIZE & FIT |                                          | +       | Furniture / I            | _ivi      |
| SPORT      |                                          | +       | Cairona Tu<br>(More Colo |           |
| TECHNOLO   | )GY                                      | +       | SALE                     |           |
|            |                                          |         |                          |           |
| PRICE RAN  | IGE                                      | +       |                          |           |
|            |                                          |         | and the second second    |           |