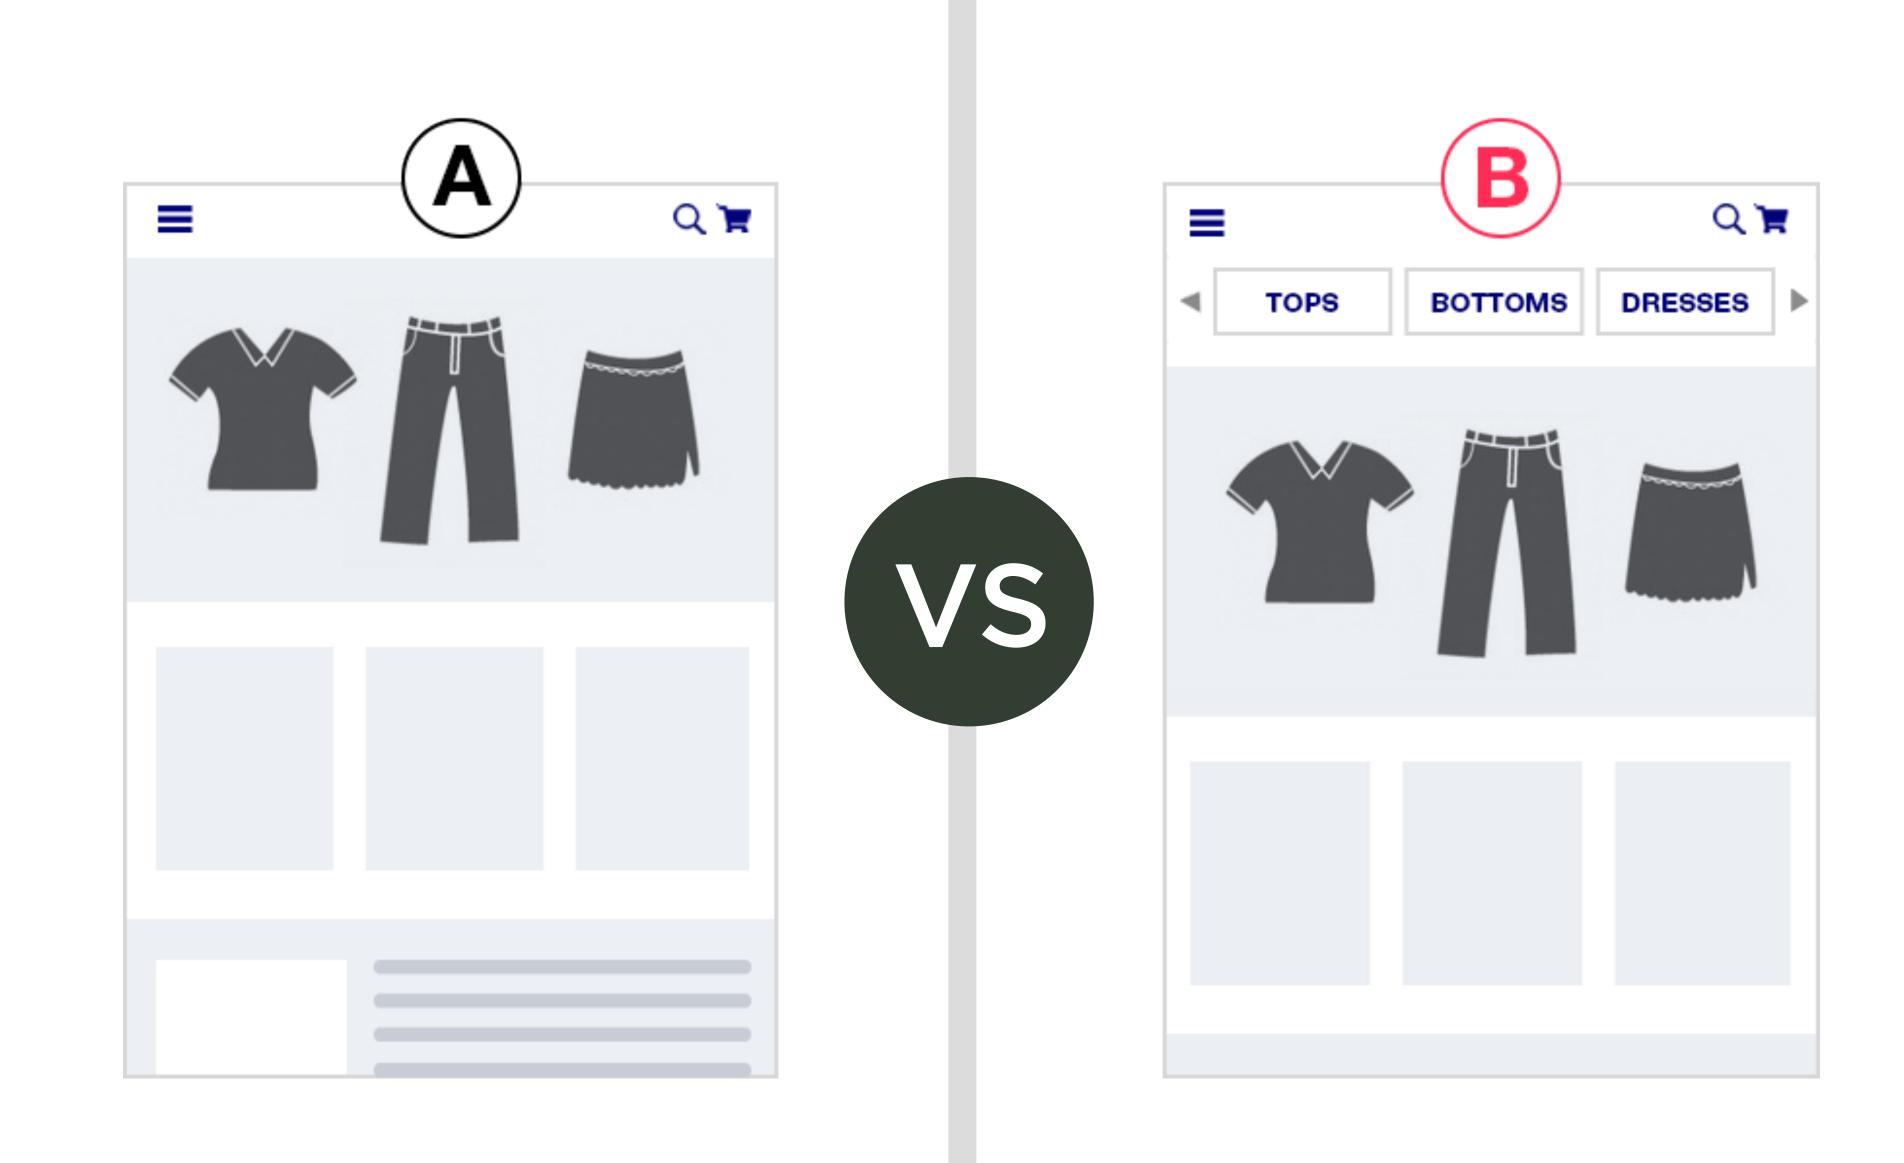

# icon-based navigation

#### feature

#### category links

# INCREASE IN COMPLETED ORDERS

page views of the category pages increased by 10% – 12%

Source: https://growthrock.co/ecommerce-mobile-home-page-navigation/

# INCREASE IN COMPLETED ORDERS

page views of the category pages increased by 25% – 77%

Source: https://growthrock.co/ecommerce-mobile-home-page-navigation/

**LUHELU** Source: https://bit.ly/2kvu3nJ