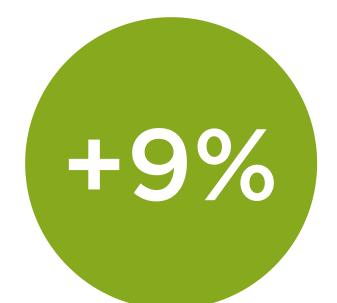

#### **VEVO TV - NEW CHANNELS!**

Pop, hip-hop, and country fans will love the mix on HITS, FLOW, and NASHVILLE. Don't like what's on? Change the channel.

• •

INCREASE IN SUCCESSFUL LOG INS

Source: https://bit.ly/2lyNVjM