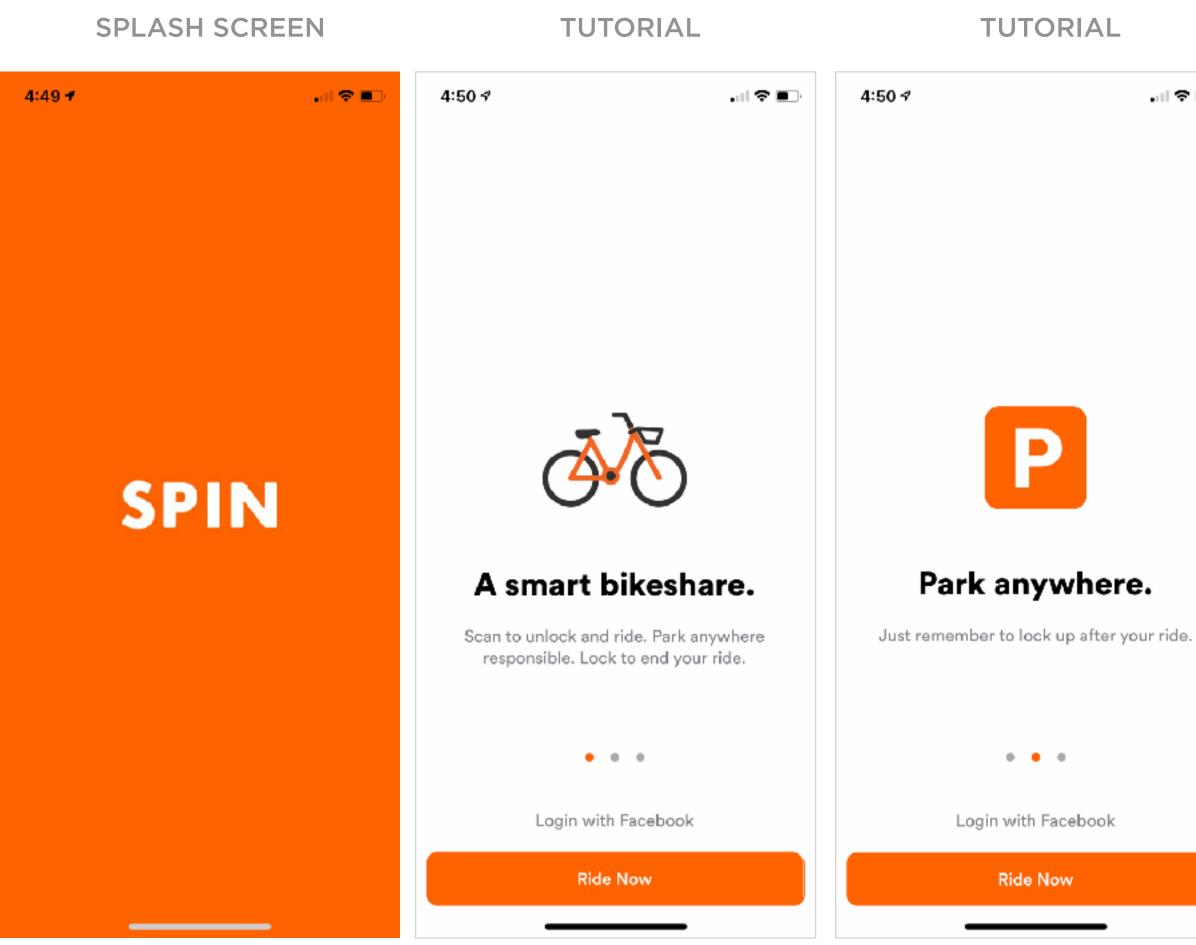

#### . il 🗢 🔲 4:50 🕫 4:50 ⊀ . il 🗢 🔳 4:51⊀ < < What's your email? Choose a password. At a school or a company? Use your At least 6 characters. school or work e-mail to unlock offers. Forgot Password? Scan to ride. Next Passwords Scan the QR code on the front or the qwertyuiop qwertyuiop back to unlock and ride. asd fghjkl asd fghjkl . . . z x c v b n m 🗵 ☆ z x c v b n m <</p> $\mathbf{\hat{O}}$ Login with Facebook 0 123 return .?123 space space . Ride Now <u>.</u>

#### TUTORIAL

#### **ENTER EMAIL**

**CREATE PASSWORD** 