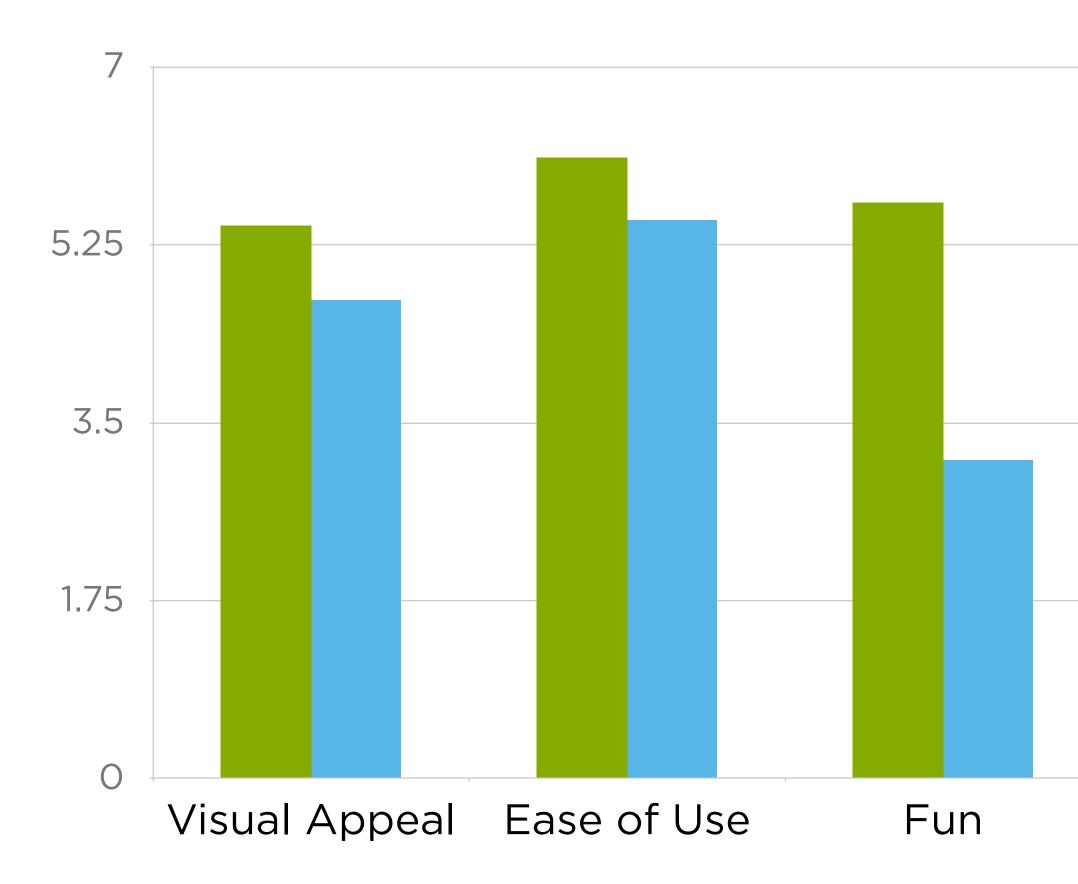

### PRIVATE MENTAL MODEL

"It's an app that can help you with team school projects to brainstorm at a distance."

## PUBLIC MENTAL MODEL

"A combination of Pinterest and a blog. You can post articles, links, and comments for people to browse and like."