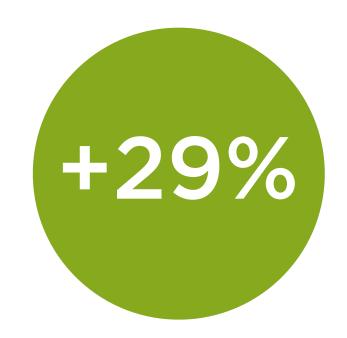

#### **VEVO TV - NEW CHANNELS!**

Pop, hip-hop, and country fans will love the mix on HITS, FLOW, and NASHVILLE. Don't like what's on? Change the channel.

• •

INCREASE IN SUCCESSFUL LOG INS

Source: https://bit.ly/2lyNVjM

#### **INCREASE IN** COMPLETED SIGN UPS