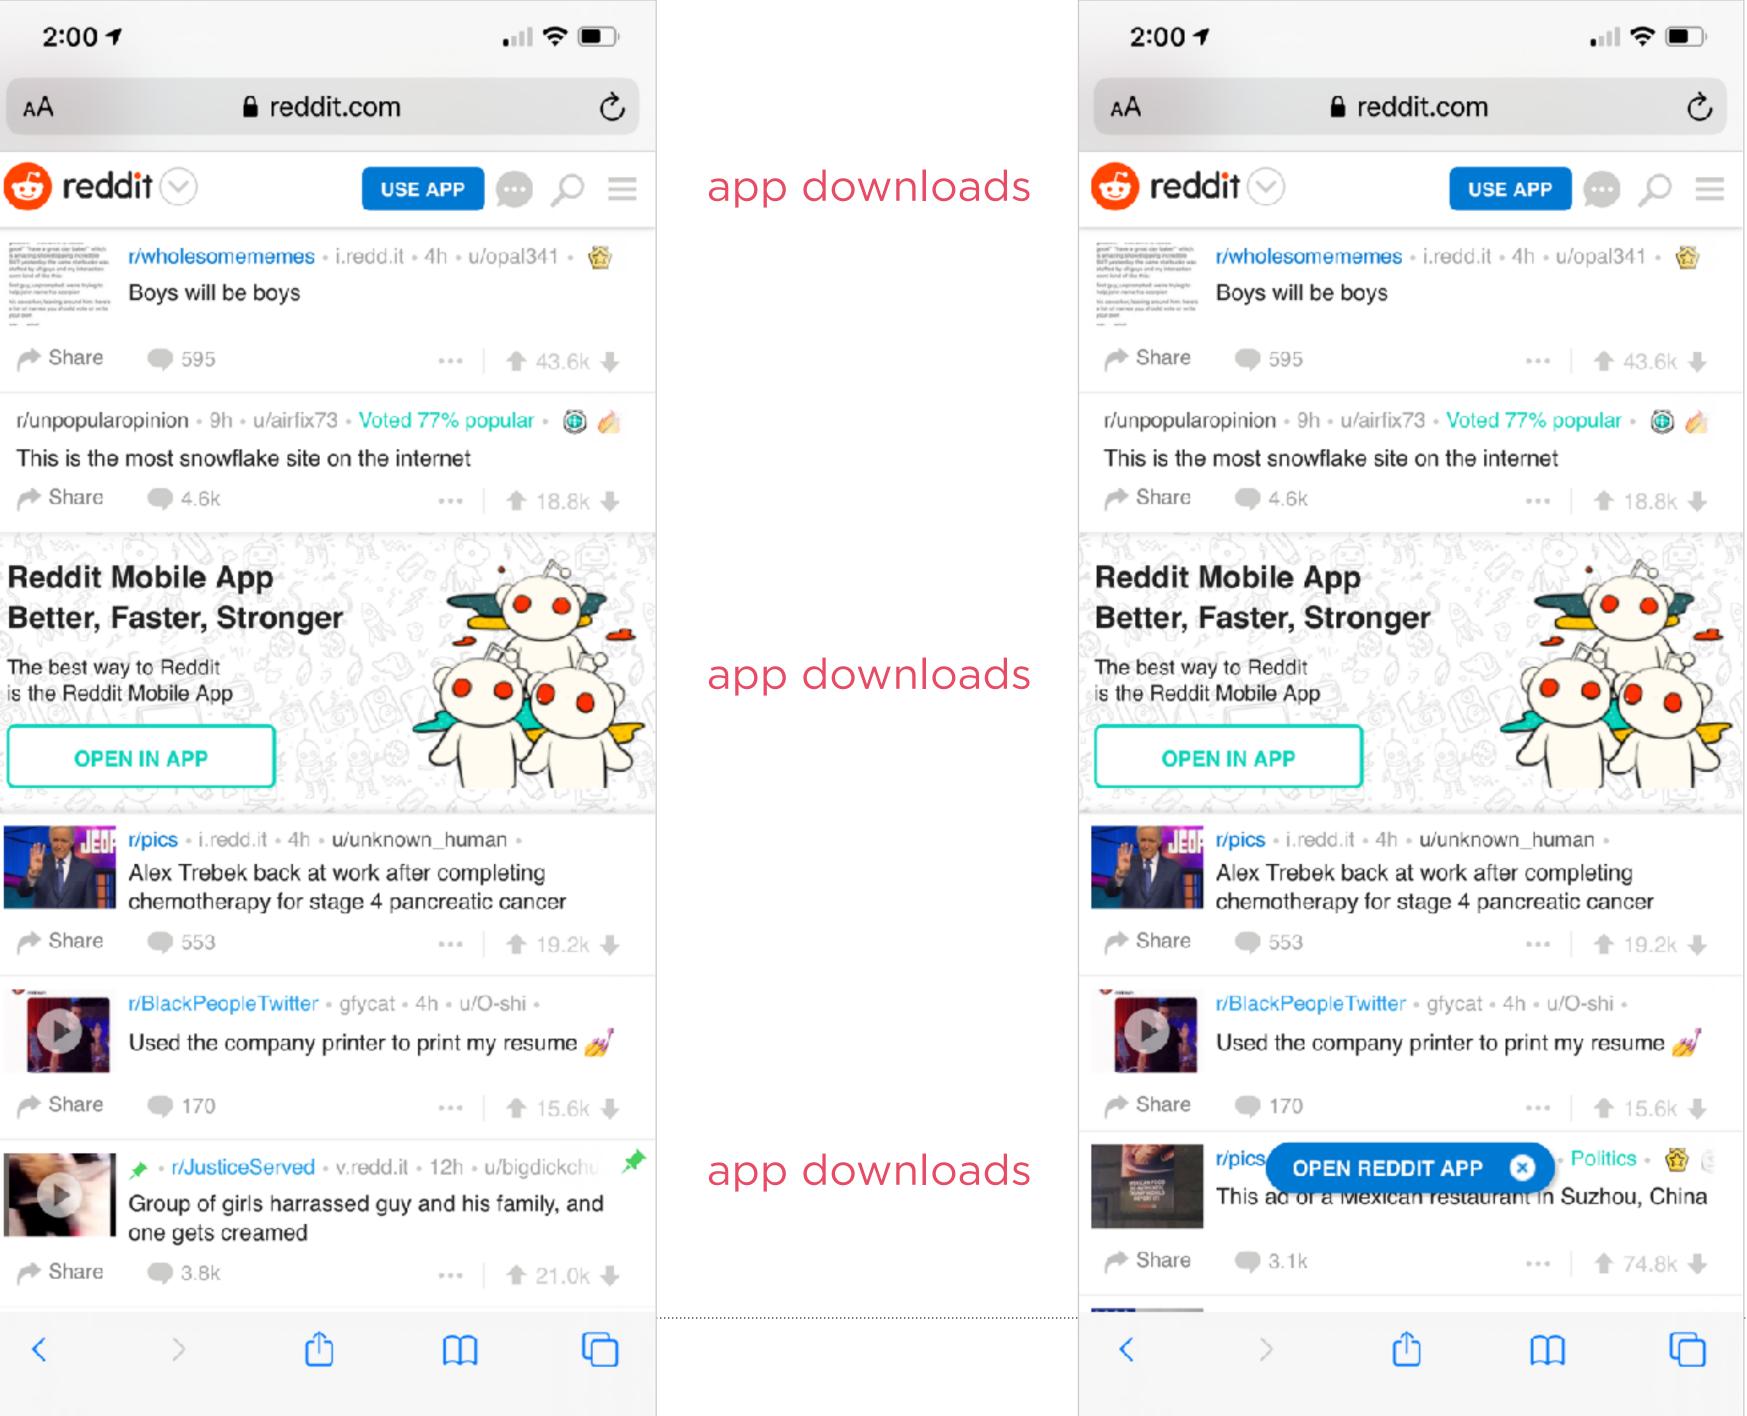

how you can refuse them.

(i)

Source: https://bit.ly/21Ao7Ct

 $\sim$ 

Some percentage of these users already have the app installed or may never follow through with the app store download.

### VISITS ABANDONING AT APP INTERSTITIAL

Source: https://bit.ly/21Ao7Ct

### WITHOUT APP INTERSTITIAL

### 1-DAY ACTIVE USERS ON MOBILE WEB

NATIVE APP INSTALLS

Source: https://baymard.com/blog/deemphasize-install-app-ads

| 1:22 🕫     |                                          | .al ≑ ■ | 1:25 🕫                   |           |
|------------|------------------------------------------|---------|--------------------------|-----------|
| AА         | underarmour.com                          | 5       |                          |           |
| × 🖳        | UNDER ARMOUR<br>The Best Of Under Armour |         | ×                        | Ov<br>The |
|            | Built Around You<br>★★★★★                |         |                          |           |
| COLOR      |                                          | +       | The Lat                  | oor       |
| SIZE & FIT |                                          | +       | Furniture / I            | _ivi      |
| SPORT      |                                          | +       | Cairona Tu<br>(More Colo |           |
| TECHNOLO   | )GY                                      | +       | SALE                     |           |
|            |                                          |         |                          |           |
| PRICE RAN  | IGE                                      | +       |                          |           |
|            |                                          |         | and the second second    |           |

Source: designed by artbyabc

app downloads