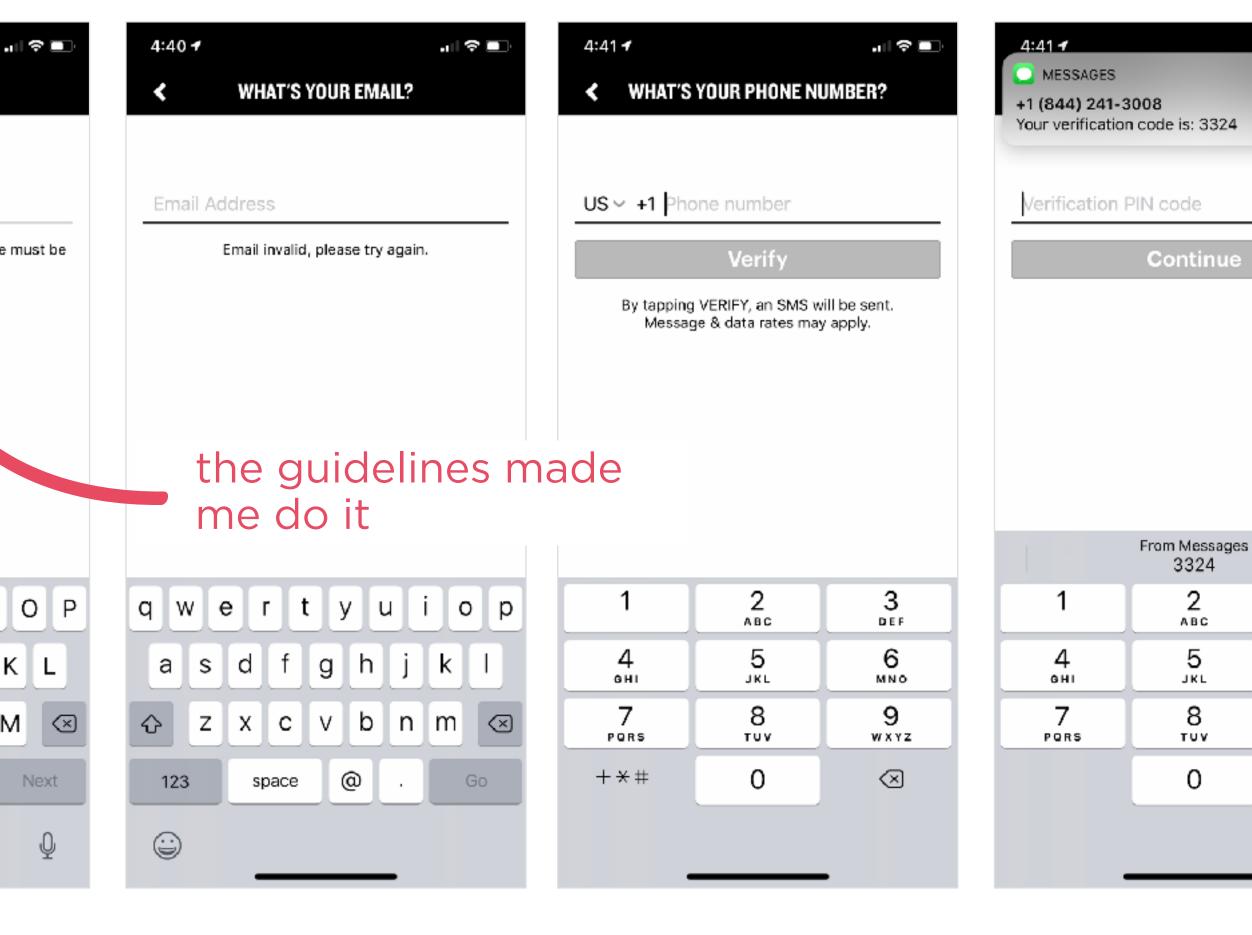

## "PM, Marketing, Legal, [etc.] made me do it."

Source: https://bit.ly/2EKB3pU

intimate knowledge of the problem