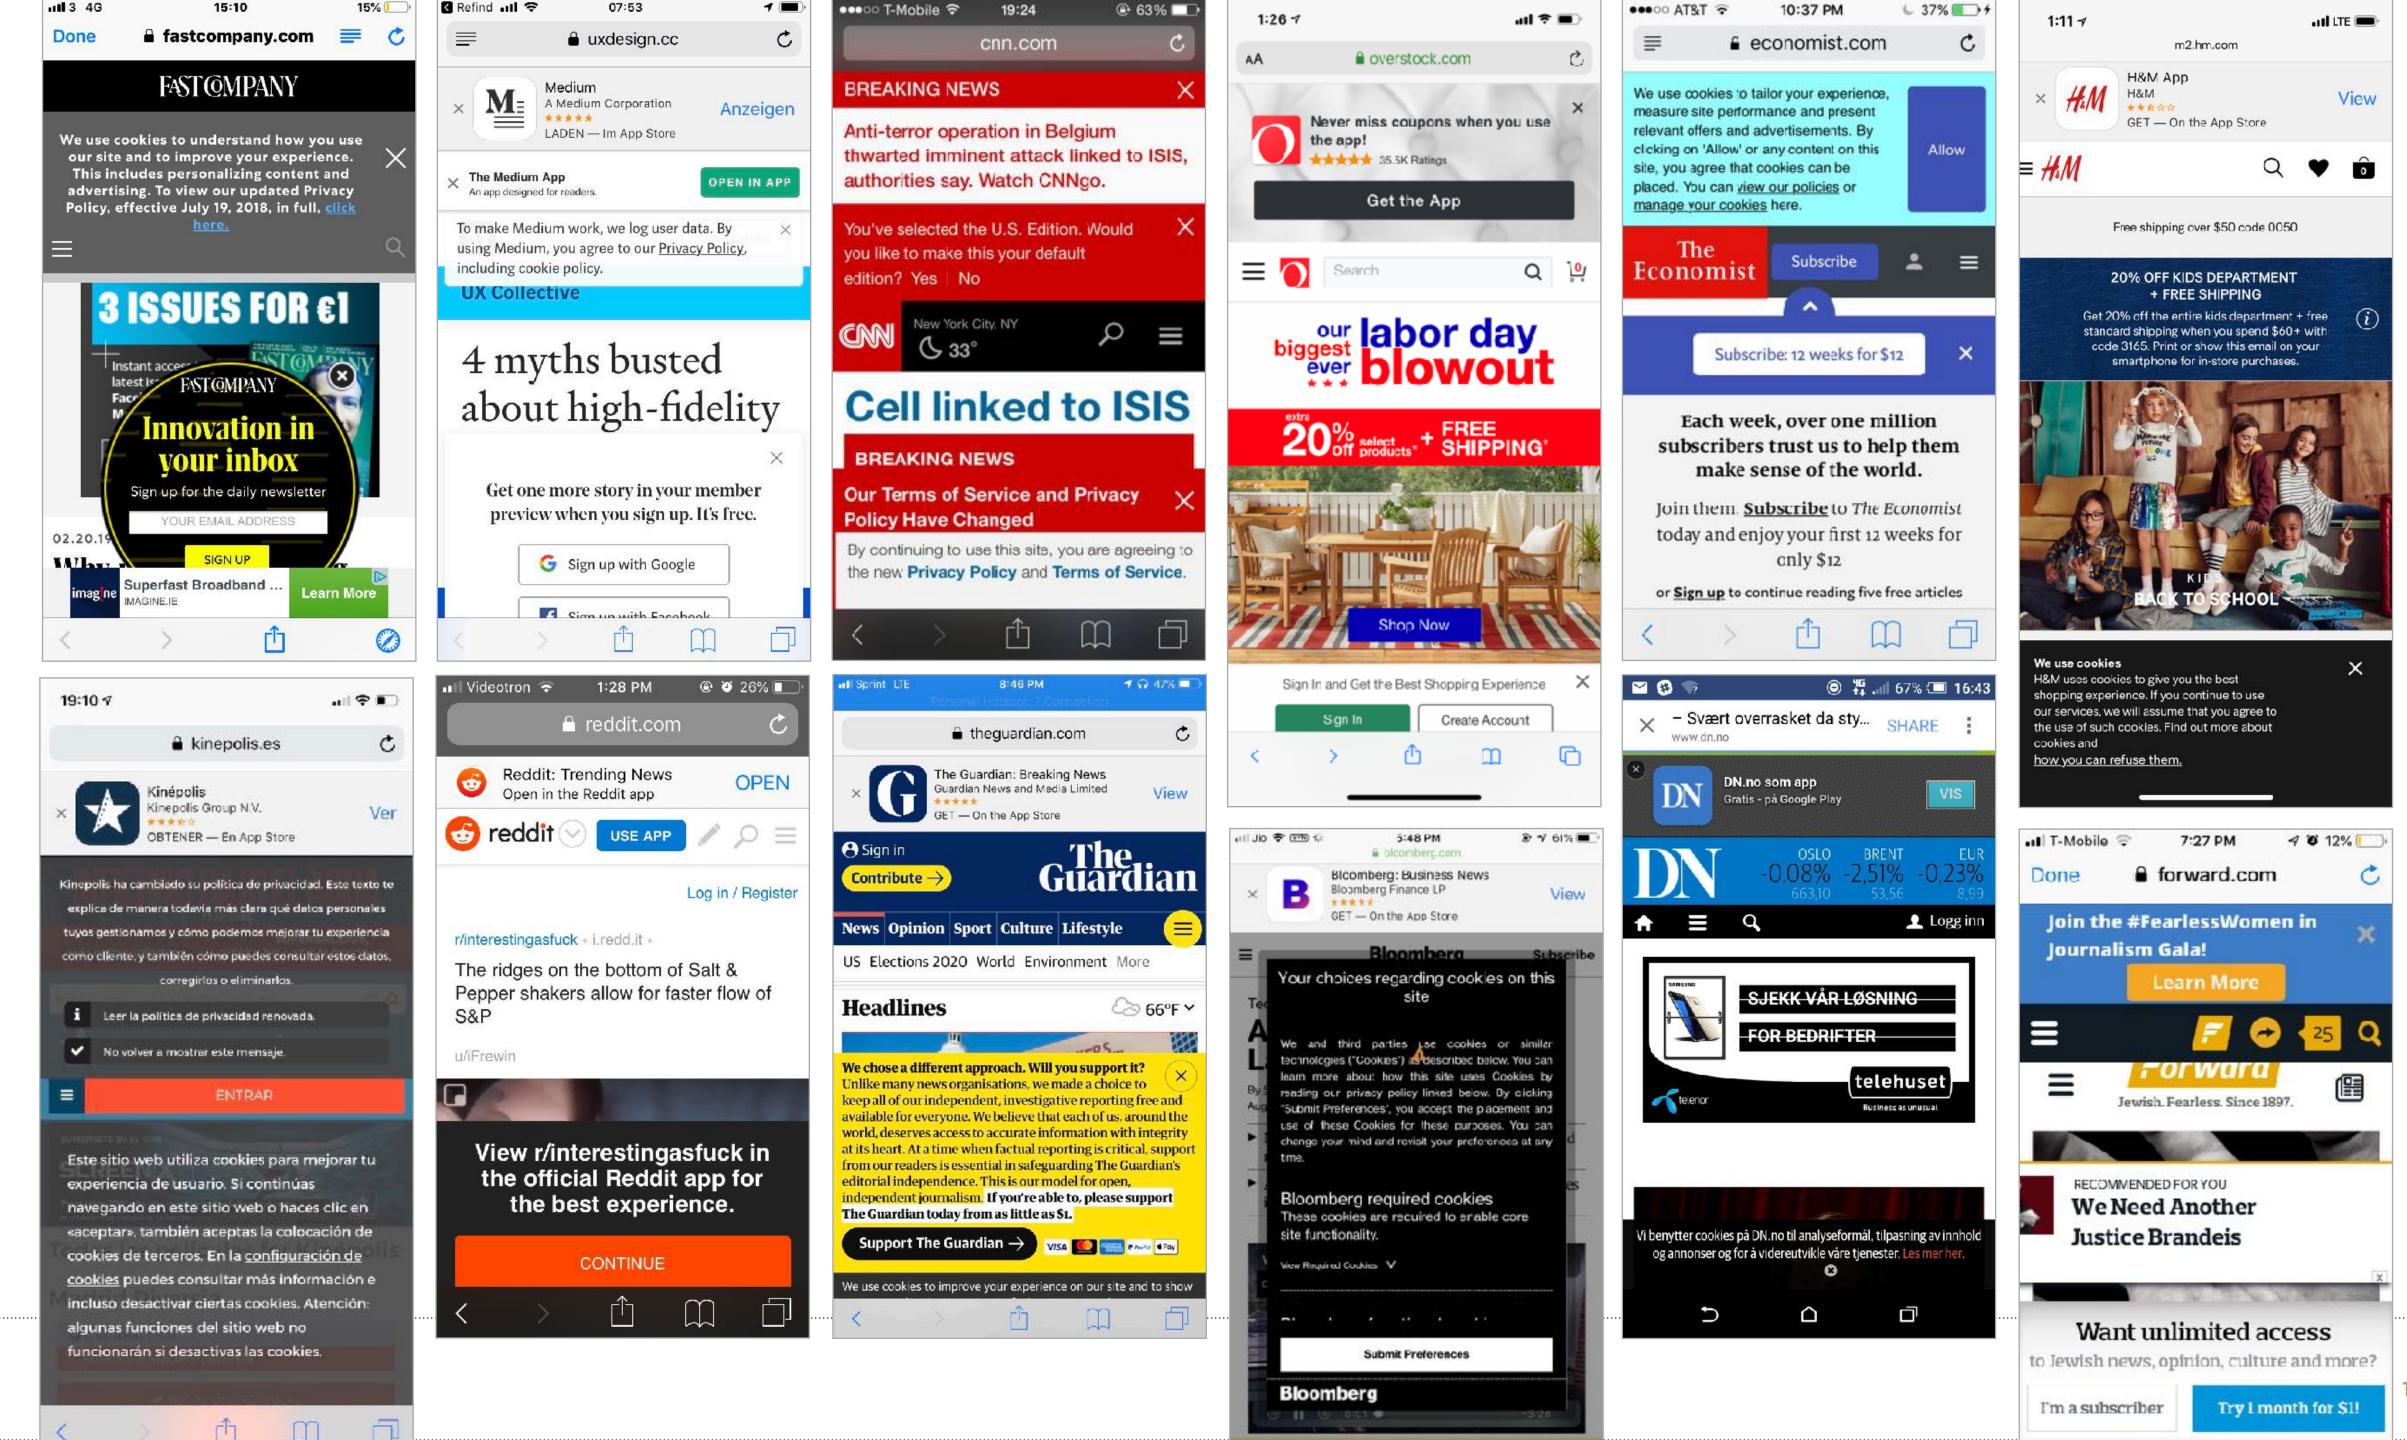

### **GOOGLE CONVERSIONS**

-

| 1 | :11 ୶ |                                                   | •IIÎ LTE 🔲 |
|---|-------|---------------------------------------------------|------------|
|   |       | m2.hm.com                                         |            |
| × | HEM   | H&M App<br>H&M<br>★★★☆☆<br>GET — On the App Store | View       |

| Θ#⊑.                             | iii 67% 🗔 | 16:43 |
|----------------------------------|-----------|-------|
| errasket da sty                  | SHARE     | :     |
| io som app<br>s - på Google Play | V         | IS    |

| all Sprint LTE | 8:46 PM<br>Personal Holspot: 1 Connection                                                         | 1 😡 47% 📼 |
|----------------|---------------------------------------------------------------------------------------------------|-----------|
|                | 🖨 theguardian.com                                                                                 | ¢         |
| ×G             | The Guardian: Breaking News<br>Guardian News and Media Limited<br>*****<br>GET — On the App Store | View      |

Free shipping over \$50 code 0050

#### app install banners 🐵 🎇 📶 67% 💷 16:43 ISprint LTE 8:46 PM 🕑 🤁 🦅 .ul 🕈 🔳 1:11 7 . II LTE 🔳 Svært overrasket da sty... SHARE m2.hm.com theguardian.com Ċ ww.dn.no H&M App H&M HAM View The Guardian: Breaking News DN.no som app \*\*\*\* DN Guardian News and Media Limited T GET - On the App Store Gratis - på Google Play \*\*\*\* - On the App Store = HMQ Y 💼 The Guardian 🖰 Sign in OSLO BRENT EL 0,08% -2,51% -0,23 Contribute $\rightarrow$

Get 20% off the entire kids department + free standard shipping when you spend \$60+ with ccde 3165. Print or show this email on your smartphone for in-store purchases.

#### We use cookies

H&M uses cookies to give you the best shopping experience. If you continue to use our services, we will assume that you agree to the use of such opokies. Find out more about cookies and

how you can refuse them.

(i)

Source: https://bit.ly/21Ao7Ct

 $\sim$ 

Some percentage of these users already have the app installed or may never follow through with the app store download.