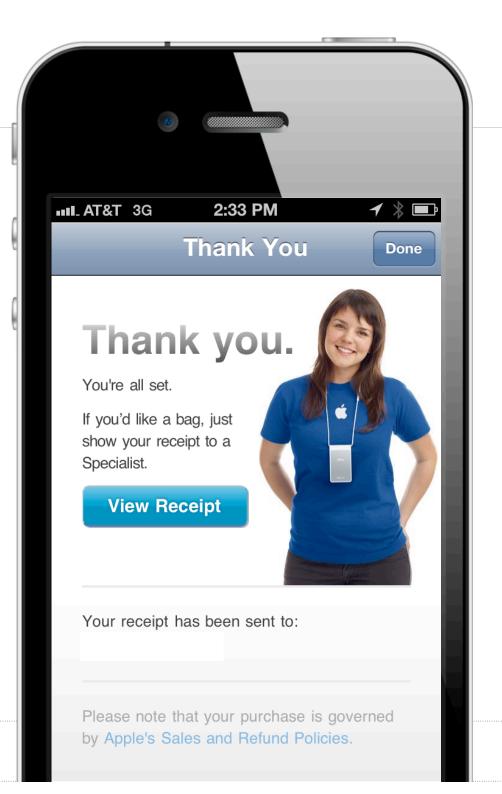

## CHECKOUT

## CHECKOUT

75% 2011 shopping cart abandonment rate

**71%** 2010 shopping cart abandonment rate