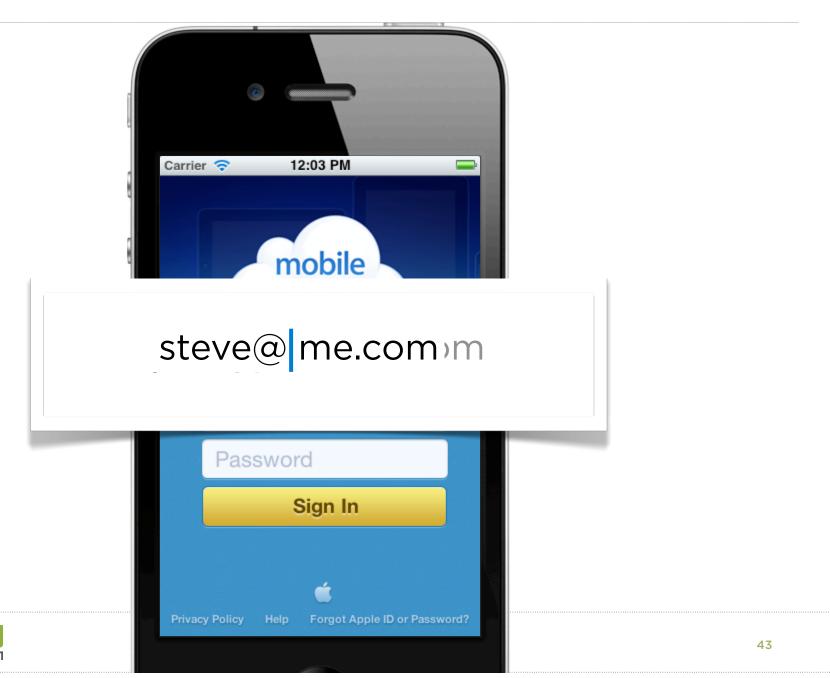

# Input Types & Attributes

type=password autocapitalize=off autocomplete=off

type=email autocapitalize=off autocomplete=off