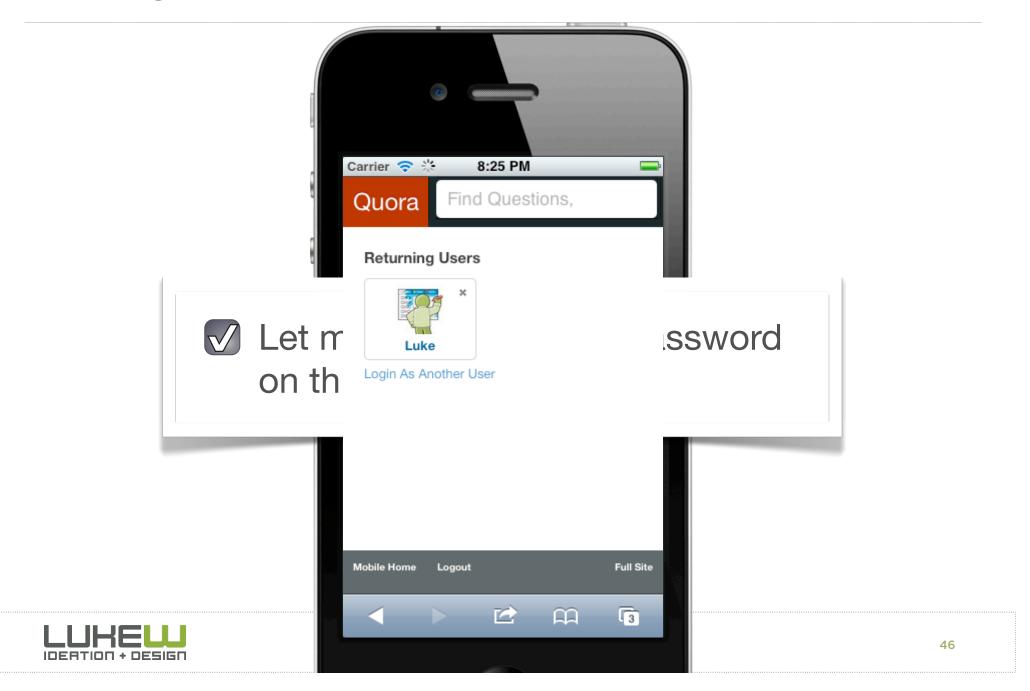

limited experience." -Steven Hoober

## Interfaces

O'REILLY®

Steven Hoober & Eric Berkman



# LOGIN



**TODAY** 

- Don't remove critical features
- Use input types & attributes
- Show passwords by default
- Use input masks, if needed
- If possible, save passwords
- Consider single sign-on



# Input Types & Attributes

type=password autocapitalize=off autocomplete=off



type=email autocapitalize=off autocomplete=off



#### Show Passwords



"Masking passwords doesn't even increase security, but it does cost you business due to login failures." -Jakob Nielsen









#### Show Passwords



#### Show Passwords





# Input Masks



# Input Masks





### **Avoiding Errors**



No account found for this email address. To create an account, sign up for Quora.





# Saving Passwords



# Single Sign-On



- 910M active users
- 50% log in daily
- 500M use platform





Source: www.facebook.com/press/info.php?statistics



#### Sign In to Bagcheck

Enter Your Name (or email)

Can't find your name or new here? Join Now











# Sign In



USING FACEBOOK



**USING TWITTER** 

|   | Or Your Bagcheck Account         |  |  |  |
|---|----------------------------------|--|--|--|
|   | Email Address                    |  |  |  |
|   | Password                         |  |  |  |
|   |                                  |  |  |  |
|   | SIGN IN • FORGOT PASSWORD?       |  |  |  |
|   |                                  |  |  |  |
|   |                                  |  |  |  |
|   |                                  |  |  |  |
|   | ABOUT   BLOG   TERMS   FULL SITE |  |  |  |
|