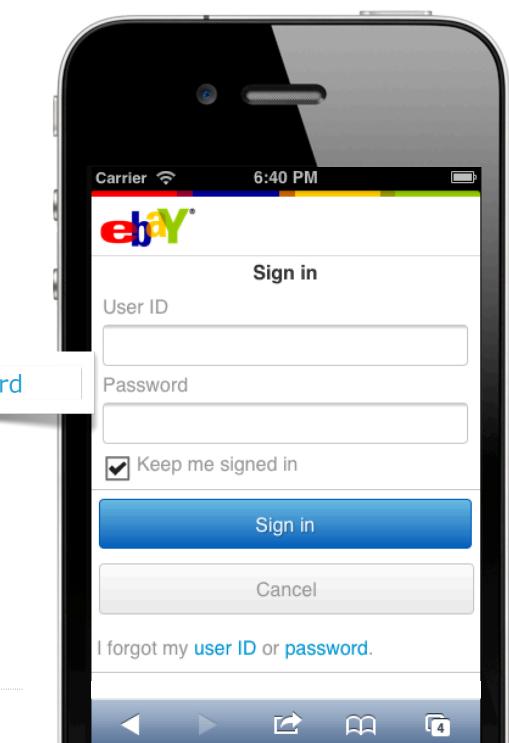

#### LOGIN

#### LOGIN

15 authentications per day

**82%** have forgotten a site password

5-10% request password

**#1** request to intranet help desk

Because you have logged in successfully, you can change your password here by entering your password in the **Current Password** field, entering the new password in the **New Password** field, and confirming the new password by entering it again in the **Confirm New Password** field. Then click **Submit**.