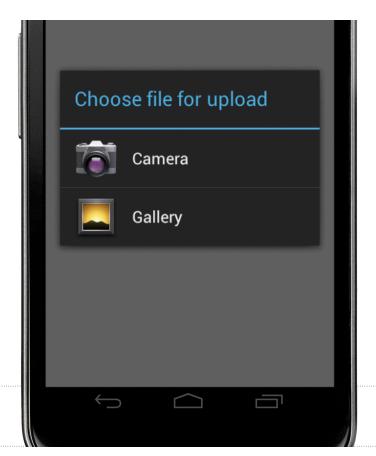

#### iOS 6.0+

<input type="file" accept="image/\*" capture="camera">

#### Android 3.0 +

<input type="file" accept="image/\*" capture="camera">