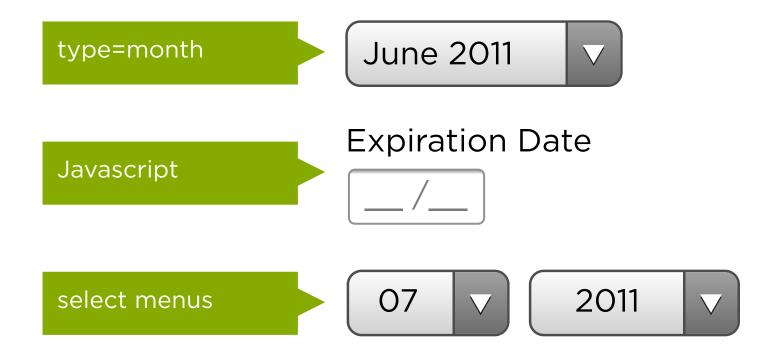

| 6<br>mno  |
| 7<br>PQRS       | <b>8</b>        | 9<br>wxyz |
| + * #           | 0               | ×         |







#### Credit or Debit Card



Enter card number, expiration date & CVV code

#### Card

5678 9012 3456

expiration date & CVV code

reduced number of controls/inputs

Stay on the keys

| Previous Next   |                 | Done      |
|-----------------|-----------------|-----------|
| 1               | <b>2</b> ABC    | 3<br>DEF  |
| <b>4</b><br>Gні | <b>5</b><br>JKL | 6<br>mno  |
| 7<br>PQRS       | <b>8</b>        | 9<br>wxyz |
| +*#             | 0               | ×         |



Source: http://bit.ly/n3Rz1n

## Type=month

type=month





## Type=month





# **Bank Name**



1234

1234 5678 9876 5432

MONTH/YEAR
VALID► 12/99

CARDHOLDER

### Progressive Enhancement



#### Terms of Use





#### Terms of Use

reduced number of controls

By selecting "Continue" I agree to the terms of sale.

Continue



## Touch Targets





### Digital Content



#### WHY BOTHER?

- 1. Permanently carried
- 2. Always on
- 3. Available at point of inspiration



#### One-Click



130% more spent

20% of all US sales

1-Click Buying









# CHECKOUT



- Contact Autofill
- Location Detection
- Virtual Shopping
- Self Checkout



#### Contacts API



#### navigator.contacts.find({\_id: owner});



#### Local Purchases

if (navigator.geolocation) {
 navigator.geolocation.getCurrentPosition
}







**Web Workers**: API for spawning background scripts in your web application.





navigator.**getUserMedia**({video: true}, gotStream); function gotStream(stream) { // ...