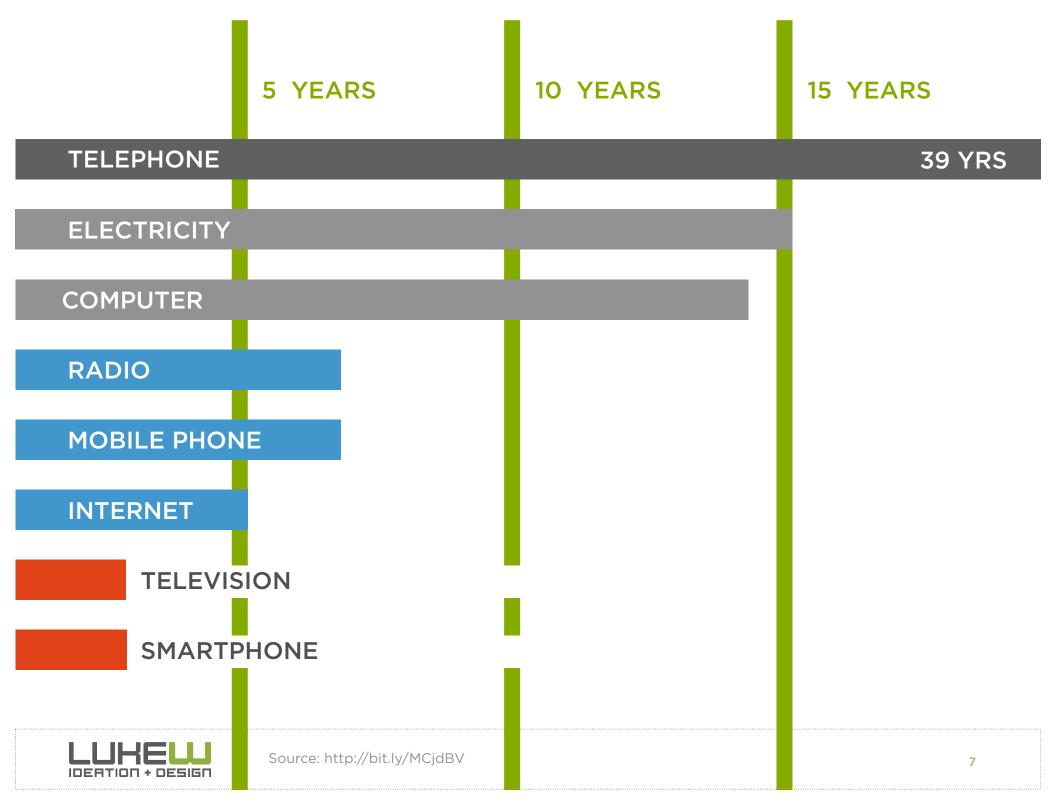

#### Share of Personal Computing

1975 1977 1979 1981 1983 1985 1987 1989 1991 1993 1995 1997 1999 2001 2003 2005 2007 2009 2011

6B connections today

10B connections in 2016

26X worldwide traffic growth

Print