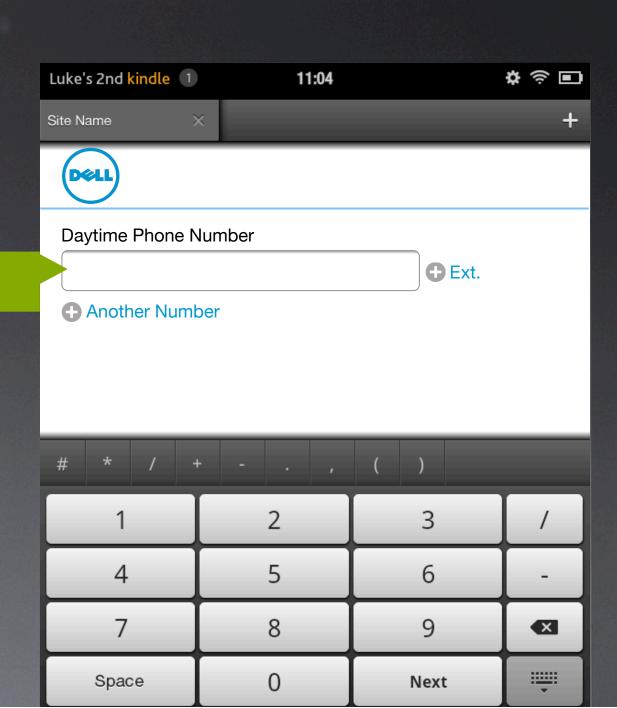

#### REDUCE EFFORT

| * Address Please see address guidelines. More Info | not ship to PO Boxes. |
|----------------------------------------------------|-----------------------|
|                                                    | *First Name           |
|                                                    |                       |
| * City * State                                     | MI                    |
| Choose a state / province ‡                        |                       |
| * Zip Code 4-digit Ext.                            |                       |
| -                                                  | *Last Name            |
| * Daytime Phone Number Ext.                        |                       |
|                                                    | *Address              |
| Home Phone Number Ext.                             |                       |
|                                                    |                       |

#### Phone 1

input type=tel

Daytime Phone Number

(555)-123-\_\_\_\_

input mask

Remove optional fields

4 tap operation

still 4 taps

cut down 2 fields

Stay on the keys

CHECKOUT

Billing > Shipping > Payment > Review Order