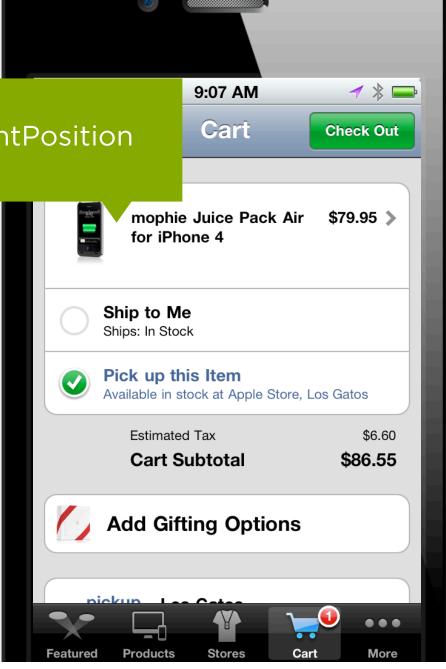

#### MOBILE PURCHASES

**\$4B** 2011 mobile GMV

yurchases on mobile per sec

2M listings added on mobile per week

input type="text" pattern="[0-9]\*"

Source: http://bit.ly/A6T0N1 Source: http://bit.ly/wcElzM