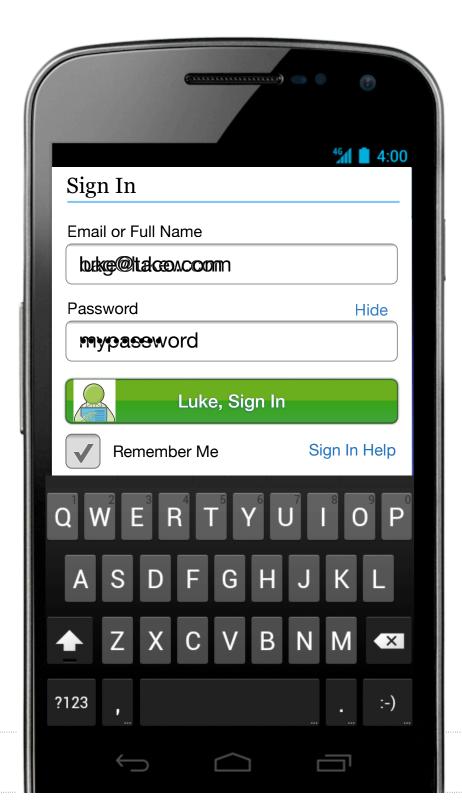

#### LOGIN

#### LOGIN

15 authentications per day

**82%** have forgotten a site password

5-10% request password

**#1** request to intranet help desk

Because you have logged in successfully, you can change your password here by entering your password in the **Current Password** field, entering the new password in the **New Password** field, and confirming the new password by entering it again in the **Confirm New Password** field. Then click **Submit**.

Remember that the new password must fulfill these requirements:

- 1. The password must be exactly 8 characters long.
- 2. It must contain at least one letter, one number, and one special character.
- 3. The only special characters allowed are: @ # \$
- 4. A special character must **not** be located in the first or last position.
- 5. Two of the same characters sitting next to each other are considered to be a "set." No "sets" are allowed.
- 6. Avoid using names, such as your name, user ID, or the name of your company or employer.
- 7. Other words that cannot be used are Texas, child, and the months of the year.
- 8. A new password cannot be too similar to the previous password.
  - a. Example: previous password abc#1234, acceptable new password acb\$1243
  - b. Characters in the first, second, and third positions cannot be identical. (abc\*\*\*\*\*)
  - c. Characters in the second, third, and fourth positions cannot be identical. (\*bc#\*\*\*\*)
  - d. Characters in the sixth, seventh, and eighth positions cannot be identical. (\*\*\*\*\*234)
- 9. A password can be changed voluntarily (no Help Desk assistance needed) once in a 15-day period. If needed, the Help Desk can reset the password at any time.
- 10. The previous 8 passwords cannot be reused.