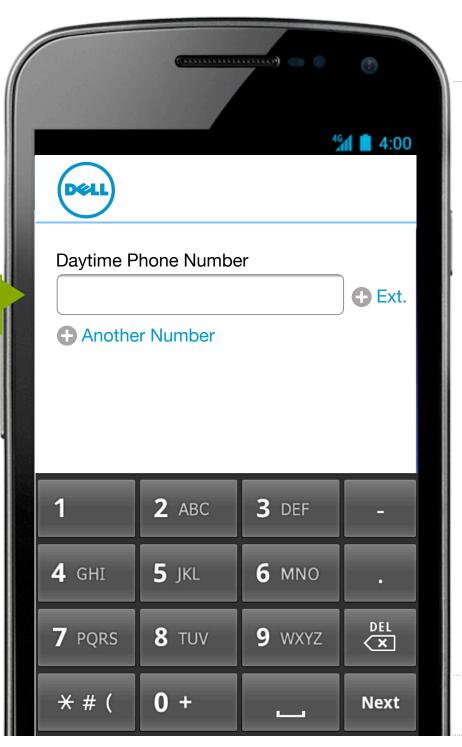

#### REDUCE EFFORT

| * Address Please see address guidelines. More Info | not ship to PO Boxes. |
|----------------------------------------------------|-----------------------|
|                                                    | *First Name           |
|                                                    |                       |
| * City * State                                     | MI                    |
| Choose a state / province ‡                        |                       |
| * Zip Code 4-digit Ext.                            |                       |
| -                                                  | *Last Name            |
| * Daytime Phone Number Ext.                        |                       |
|                                                    | *Address              |
| Home Phone Number Ext.                             |                       |
|                                                    |                       |

#### Phone 1

input type=tel

Daytime Phone Number

(555)-123-\_\_\_\_

input mask

Remove optional fields

4 tap operation

still 4 taps

cut down 2 fields

Stay on the keys

CHECKOUT

Billing > Shipping > Payment > Review Order