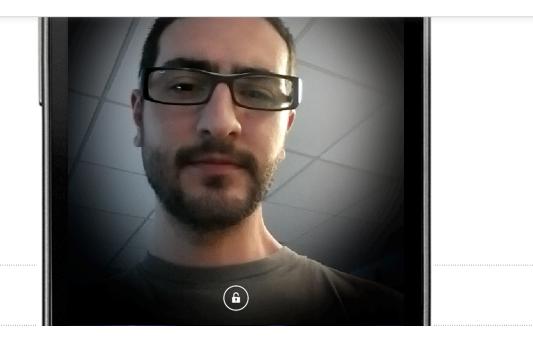

# Facial Recognition

GALAXY NEXUS

### Finger ID

- Specific functions depending on which finger is being used
- Index finger press might perform one action
- While a middle finger press could perform another

**TOMORROW** 

- SMS Authentication
- Touch Gestures
- Facial Recognition
- Finger Identification