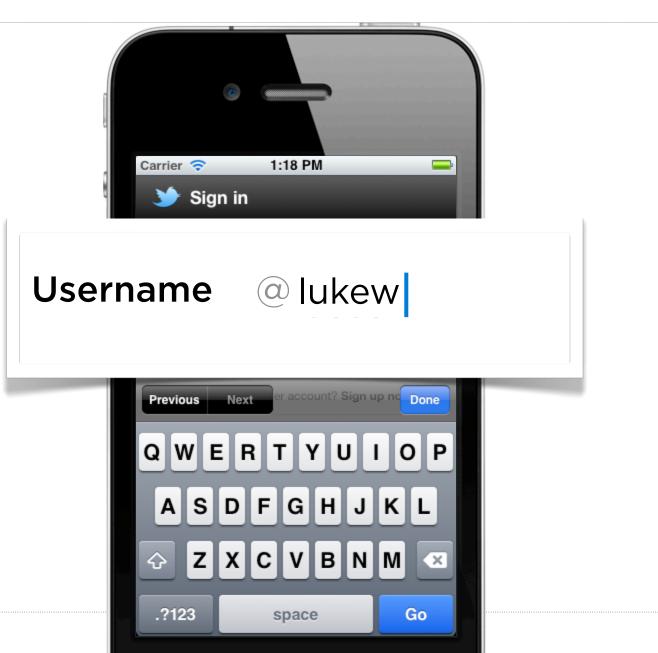

#### LOGIN

#### LOGIN

15 authentications per day

**82%** have forgotten a site password

5-10% request password

**#1** request to intranet help desk

Because you have logged in successfully, you can change your password here by entering your password in the **Current Password** field, entering the new password in the **New Password** field, and confirming the new password by entering it again in the **Confirm New Password** field. Then click **Submit**.