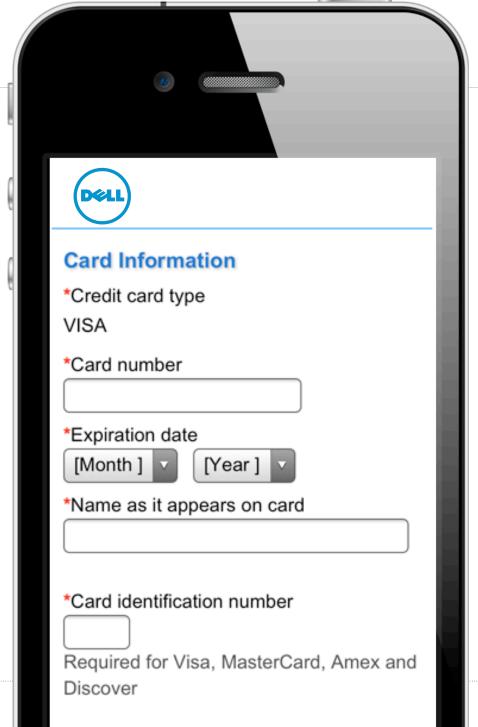

#### Credit or Debit Card

5123 4356 1234 1905

Enter card number, expiration date & CVV code

#### Card

5678 9012 3456

expiration date & CVV code

| Previous Ne     | xt              | Done      |
|-----------------|-----------------|-----------|
| 1               | <b>2</b> ABC    | 3<br>DEF  |
| <b>4</b><br>Gні | <b>5</b><br>JKL | 6<br>mno  |
| 7<br>PQRS       | <b>8</b>        | 9<br>wxyz |
| + * #           | 0               | ×         |

#### Credit or Debit Card

Enter card number, expiration date & CVV code

#### Card

5678 9012 3456

expiration date & CVV code

reduced number of controls/inputs

Stay on the keys

| Previous Next   |                 | Done      |
|-----------------|-----------------|-----------|
| 1               | <b>2</b> ABC    | 3<br>DEF  |
| <b>4</b><br>Gні | <b>5</b><br>JKL | 6<br>mno  |
| 7<br>PQRS       | <b>8</b>        | 9<br>wxyz |
| +*#             | 0               | ×         |