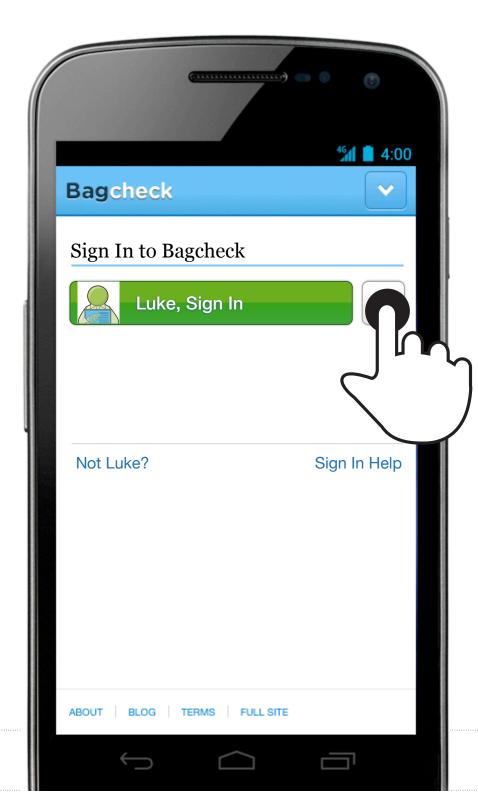

#### Sign In to Bagcheck

Enter Your Name (or email)

Can't find your name or new here? Join Now

# Sign In

USING FACEBOOK

**USING TWITTER** 

|   | Or Your Bagcheck Account         |  |  |  |
|---|----------------------------------|--|--|--|
|   | Email Address                    |  |  |  |
|   | Password                         |  |  |  |
|   |                                  |  |  |  |
|   | SIGN IN • FORGOT PASSWORD?       |  |  |  |
|   |                                  |  |  |  |
|   |                                  |  |  |  |
|   |                                  |  |  |  |
|   | ABOUT   BLOG   TERMS   FULL SITE |  |  |  |
| Ź | <b>— — —</b>                     |  |  |  |