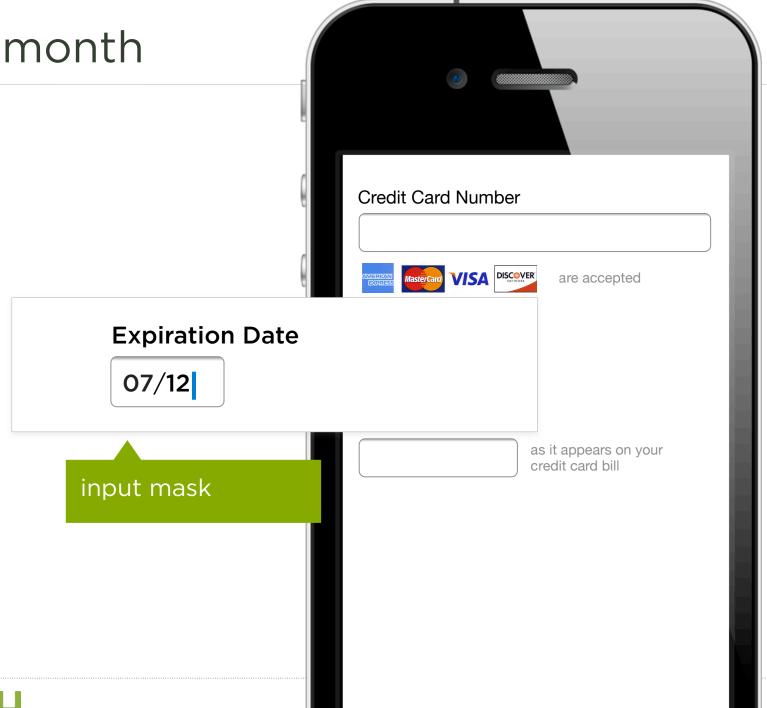

# Input Masks

#### Phone 1

input type=tel

Daytime Phone Number

(555)-123-\_\_\_\_

input mask

Remove optional fields

4 tap operation

still 4 taps