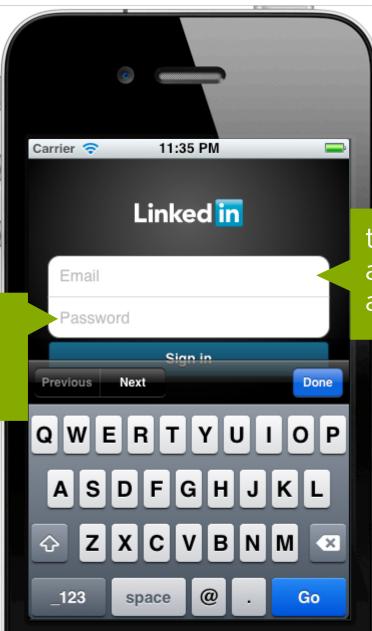

#### Linked in 。

Home What is LinkedIn? Join Today Sign In

#### Sign in to LinkedIn

#### Log In Flow

#### Log In Flow

Carrier 🤝 6:46 PM Linked in Email Password Sign in Forgot password Sign up to join LinkedIn

Forgot password

Security & Privacy | Terms of Use | Walmart Credit Cards | Join Our .

Store Finder | Walmart Blog | About Walmart.com | Careers