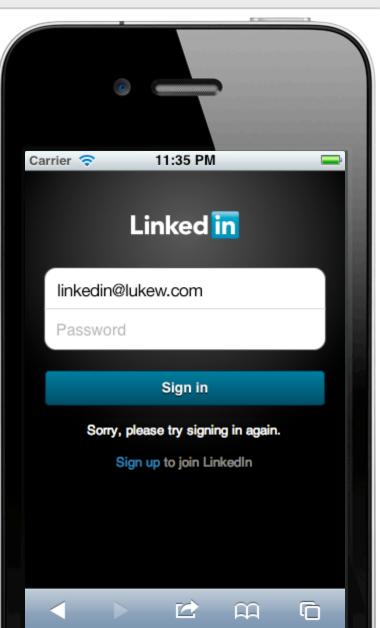

#### LOGIN

#### LOGIN

15 authentications per day

**82%** have forgotten a site password

5-10% request password

**#1** request to intranet help desk

Because you have logged in successfully, you can change your password here by entering your password in the **Current Password** field, entering the new password in the **New Password** field, and confirming the new password by entering it again in the **Confirm New Password** field. Then click **Submit**.