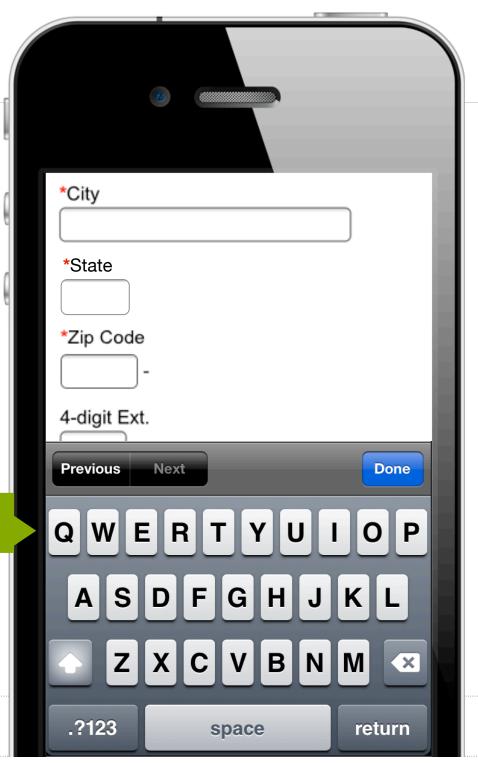

## CHECKOUT

- Remove unnecessary questions
- Keep people on the keys
- Reduce number of controls
- Progressive input types

## Multiple Fields

## Multiple Fields

Remove optional fields

Stay on the keys

input type=tel

hide irrelevant controls

input type=tel