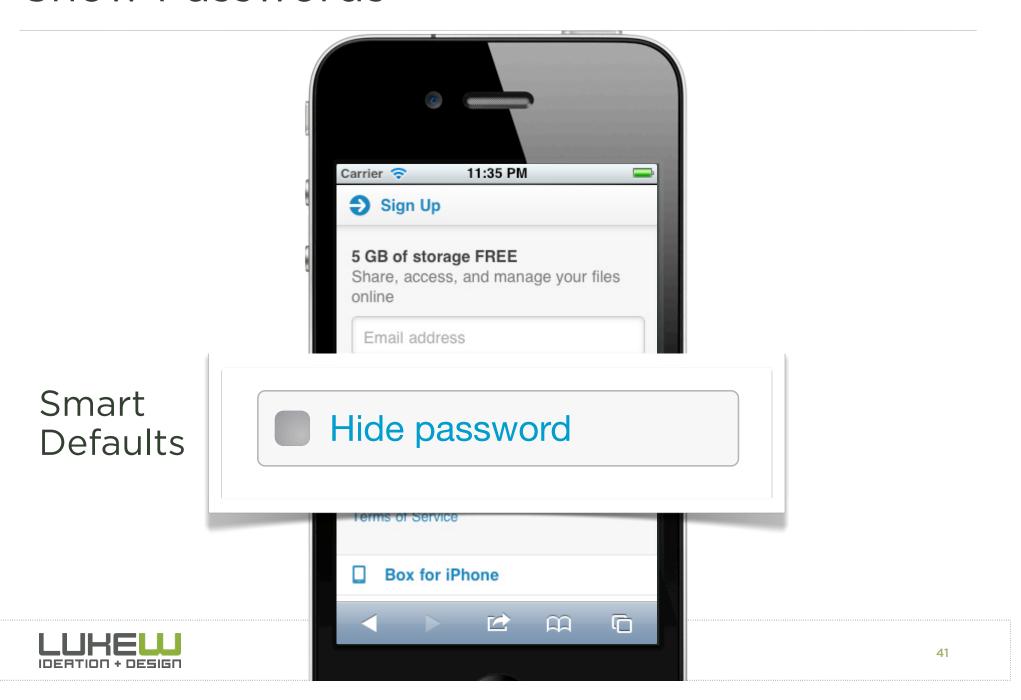

#### Show Passwords

"Masking passwords doesn't even increase security, but it does cost you business due to login failures." -Jakob Nielsen

#### Show Passwords