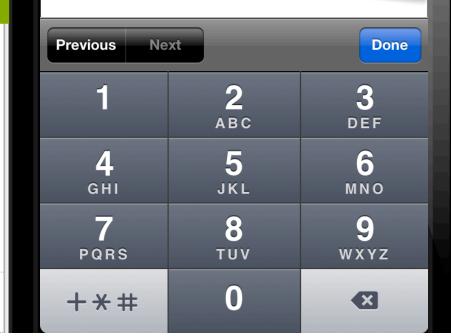

## Multiple Fields

Remove optional fields

Stay on the keys

input type=tel

hide irrelevant controls

input type=tel

#### Phone 1

input type=tel

Daytime Phone Number

(555)-123-\_\_\_\_

input mask

Remove optional fields

4 tap operation

still 4 taps

cut down 2 fields

Stay on the keys

CHECKOUT

Billing > Shipping > Payment > Review Order