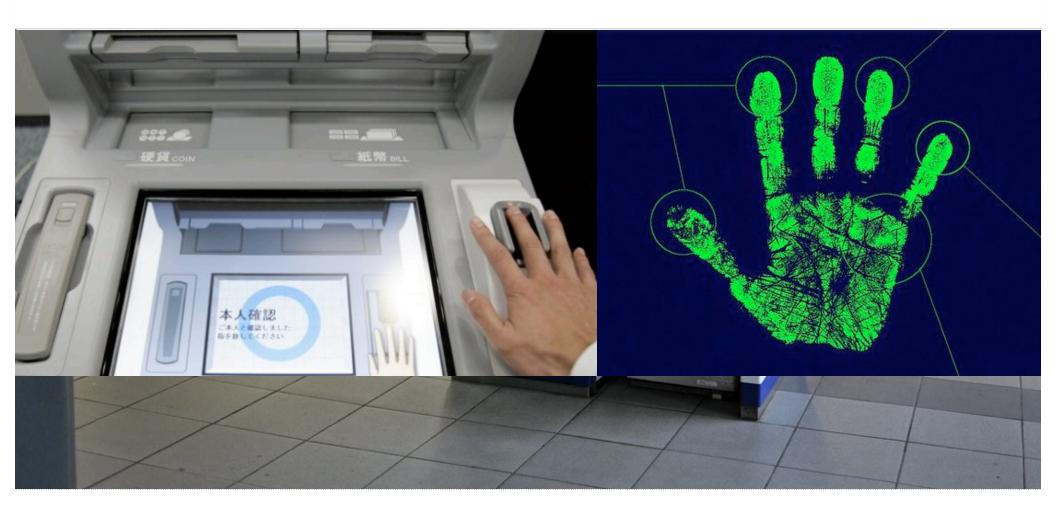

# LOGIN

**TOMORROW** 

- SMS Authentication
- Touch Gestures
- Facial Recognition
- Finger Identification

bondi.messaging.subscribeToSMS(alert("Let In"); }, {from: "16505551234"},true);

W3C\*

Source: http://slidesha.re/zBTZ3U

# Facial Recognition

GALAXY NEXUS

### Finger ID

- Specific functions depending on which finger is being used
- Index finger press might perform one action
- While a middle finger press could perform another

**TOMORROW** 

- SMS Authentication
- Touch Gestures
- Facial Recognition
- Finger Identification