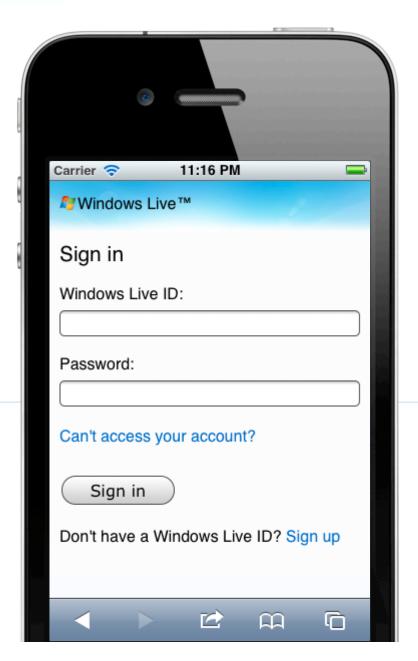

#### LOGIN

#### LOGIN

15 authentications per day

**82%** have forgotten a site password

5-10% request password

**#1** request to intranet help desk

Because you have logged in successfully, you can change your password here by entering your password in the **Current Password** field, entering the new password in the **New Password** field, and confirming the new password by entering it again in the **Confirm New Password** field. Then click **Submit**.