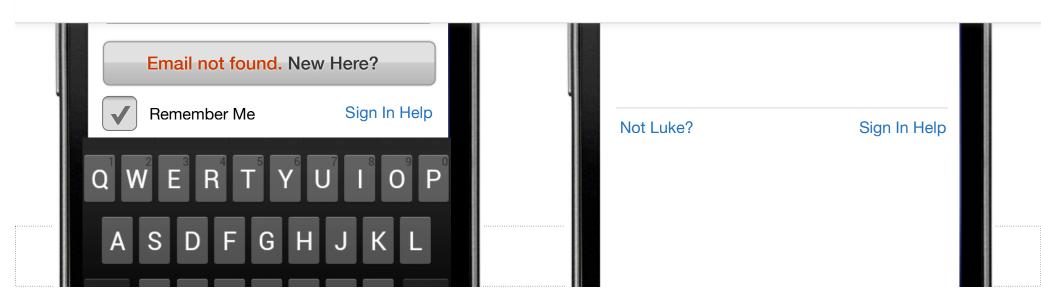

#### LOGIN

#### LOGIN

15 authentications per day

**82%** have forgotten a site password

5-10% request password

**#1** request to intranet help desk

Because you have logged in successfully, you can change your password here by entering your password in the **Current Password** field, entering the new password in the **New Password** field, and confirming the new password by entering it again in the **Confirm New Password** field. Then click **Submit**.

### LOGIN

90% of customer service inquires

I forgot my user ID or password