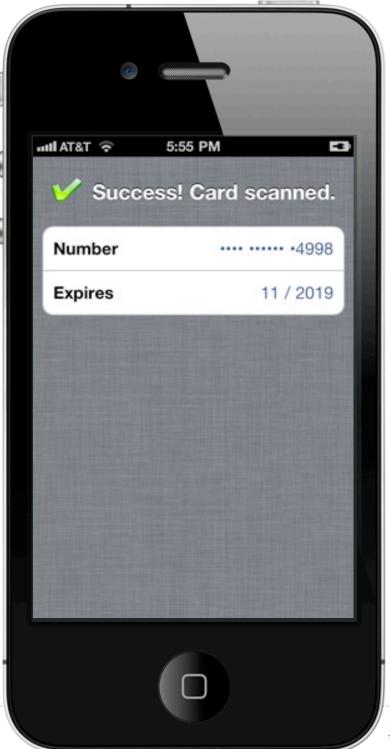

# card.io

2X faster registration (60 sec to 25 sec)

13% sales lift with card.io integration