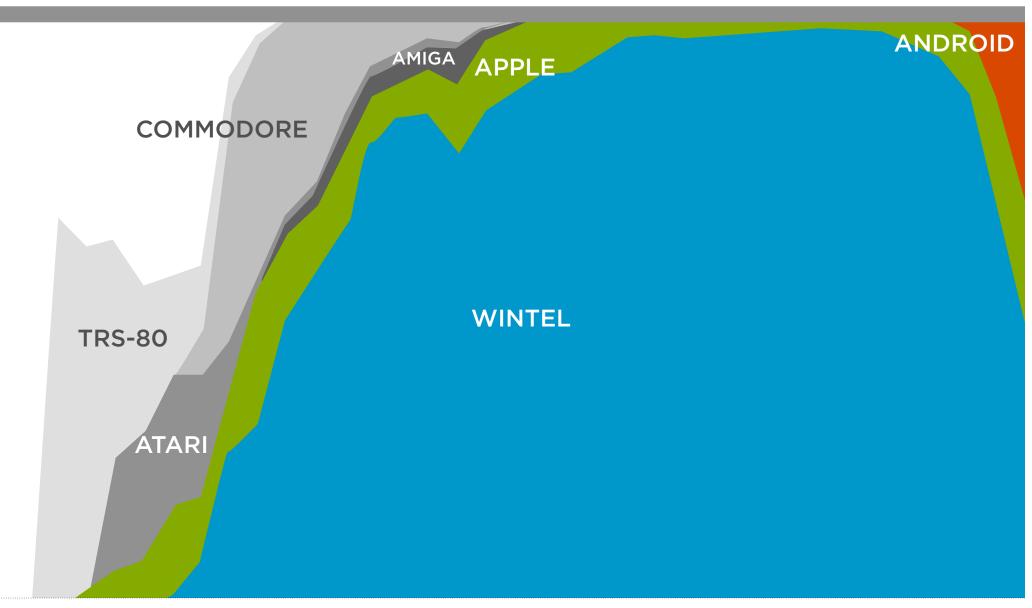

#### Share of Personal Computing

1975 1977 1979 1981 1983 1985 1987 1989 1991 1993 1995 1997 1999 2001 2003 2005 2007 2009 2011

6B connections today

10B connections in 2016

26X worldwide traffic growth

Print