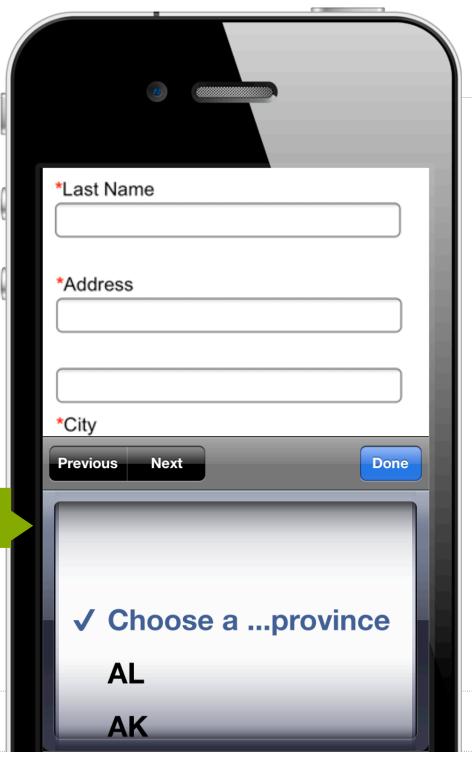

# After entering your zip code above, you must select (click to highlight) your city/state combination from the display on the left. After selection, the city/state will auto-fill in the appropriate category.

| * City:                                   |                                          | Shipping to the Contiguous United States,<br>Hawaii, and Alaska only available at this<br>time. |                    |  |
|-------------------------------------------|------------------------------------------|-------------------------------------------------------------------------------------------------|--------------------|--|
| * State:                                  |                                          |                                                                                                 |                    |  |
|                                           | Use this address as the shipping address |                                                                                                 |                    |  |
| Enter Contact Information for this order. |                                          |                                                                                                 |                    |  |
| * E-mail Address:                         |                                          |                                                                                                 |                    |  |
| * Re-enter E-mail<br>Address:             |                                          |                                                                                                 | (for confirmation) |  |