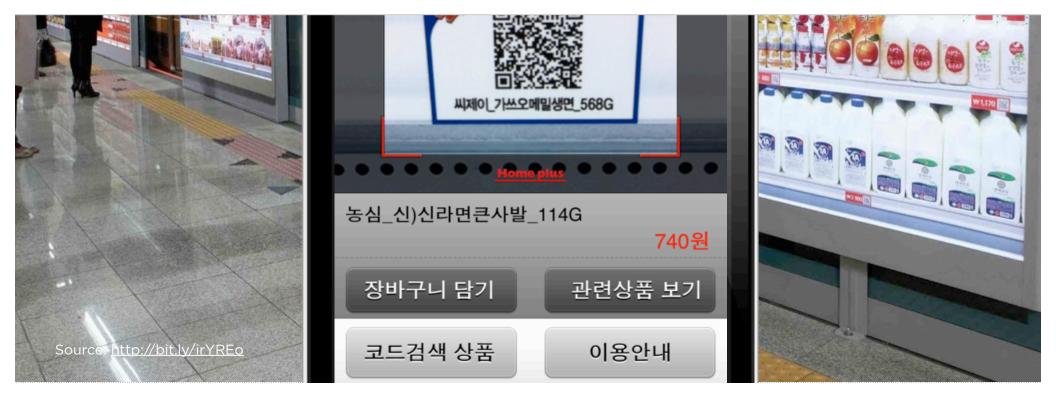

#### Self Checkout

50% increase in barcode scans last year

40% prescriptions scanned on mobile

Source: http://tcrn.ch/tASWp0 Source: http://bit.ly/wf3vrN