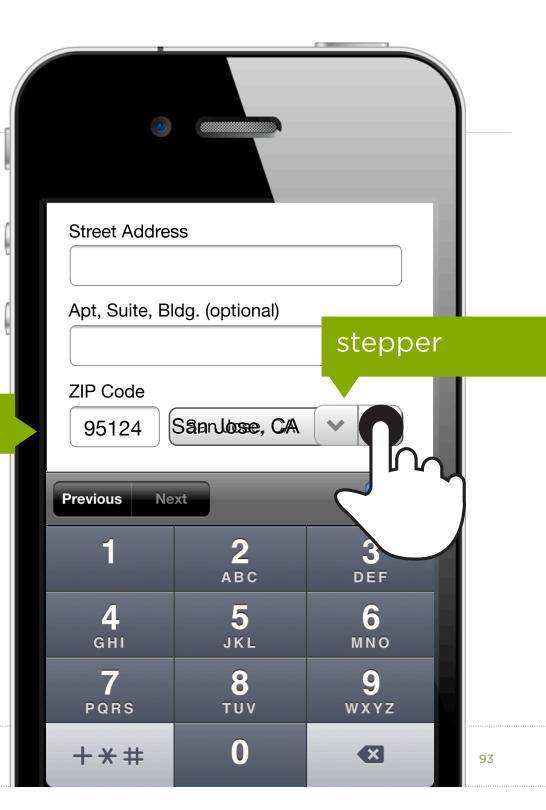

#### REDUCE EFFORT

| * Address Please see address guidelines. More Info | not ship to PO Boxes. |
|----------------------------------------------------|-----------------------|
|                                                    | *First Name           |
|                                                    |                       |
| * City * State                                     | MI                    |
| Choose a state / province ‡                        |                       |
| * Zip Code 4-digit Ext.                            |                       |
| -                                                  | *Last Name            |
| * Daytime Phone Number Ext.                        |                       |
|                                                    | *Address              |
| Home Phone Number Ext.                             |                       |
|                                                    |                       |

# After entering your zip code above, you must select (click to highlight) your city/state combination from the display on the left. After selection, the city/state will auto-fill in the appropriate category.

| * City:                                   |                                          | Shipping to the Contiguous United States,<br>Hawaii, and Alaska only available at this<br>time. |                    |  |
|-------------------------------------------|------------------------------------------|-------------------------------------------------------------------------------------------------|--------------------|--|
| * State:                                  |                                          |                                                                                                 |                    |  |
|                                           | Use this address as the shipping address |                                                                                                 |                    |  |
| Enter Contact Information for this order. |                                          |                                                                                                 |                    |  |
| * E-mail Address:                         |                                          |                                                                                                 |                    |  |
| * Re-enter E-mail<br>Address:             |                                          |                                                                                                 | (for confirmation) |  |