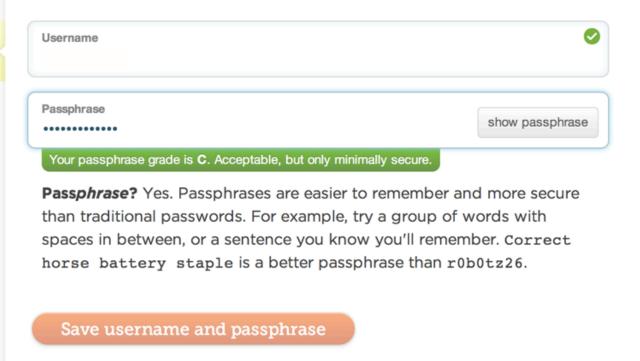

#### Show Passwords

"Masking passwords doesn't even increase security, but it does cost you business due to login failures." -Jakob Nielsen

# Saving Passwords