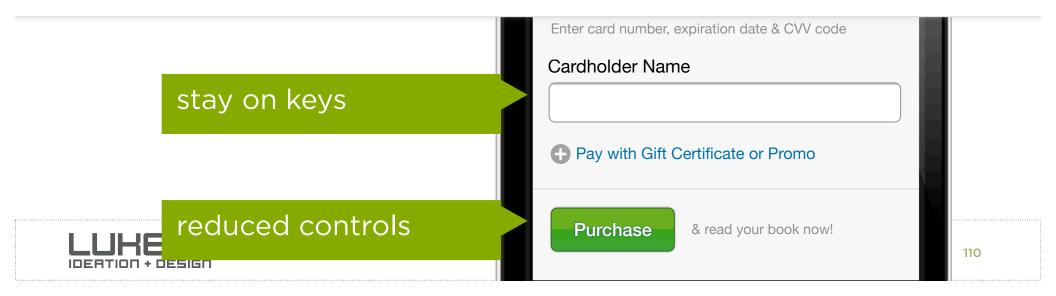

#### Credit or Debit Card

Enter card number, expiration date & CVV code

#### Card

5678 9012 3456

expiration date & CVV code

reduced number of controls/inputs

Stay on the keys

| Previous Next   |                 | Done      |
|-----------------|-----------------|-----------|
| 1               | <b>2</b> ABC    | 3<br>DEF  |
| <b>4</b><br>Gні | <b>5</b><br>JKL | 6<br>mno  |
| 7<br>PQRS       | <b>8</b>        | 9<br>wxyz |
| +*#             | 0               | ×         |

Source: http://bit.ly/n3Rz1n