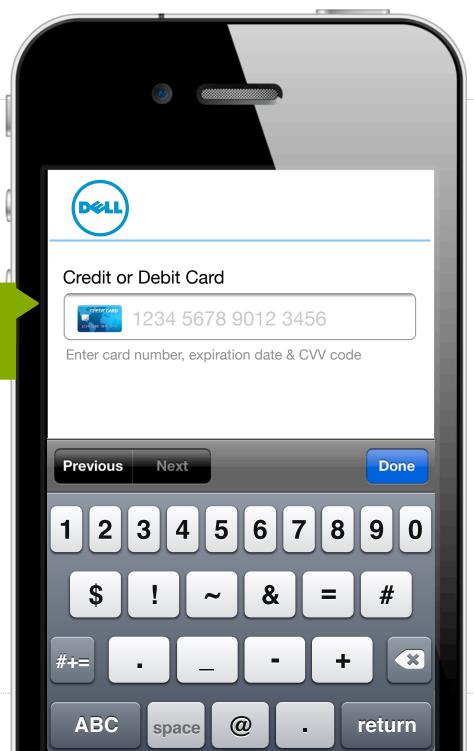

#### Credit or Debit Card

5123 4356 1234 1905

Enter card number, expiration date & CVV code

#### Credit or Debit Card

Enter card number, expiration date & CVV code