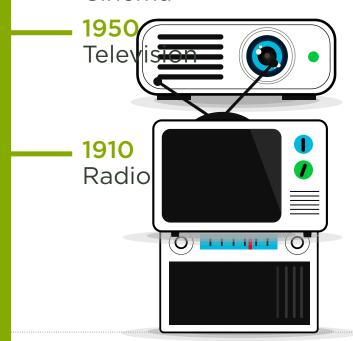

#### 1900

Cinema

- 1910 Radio

#### 1900

Cinema

2000 Mobile Devices

378K

iPhones sold per day

562K

iOS devices

371K

Recordings

Cinema

Radio

Television

- 1. Permanently carried
- 2. Always on
- 3. Built-in payment mechanism
- 4. At point of inspiration

- 5. Accurate audience
- 6. Captures social context
- 7. Augmented reality
- 8. Digital interface to reality