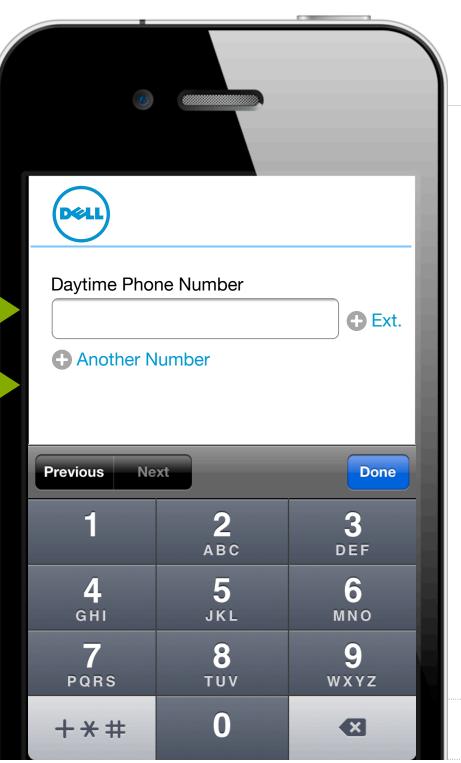

#### REDUCE EFFORT

| * Address Please see address guidelines. More Info | not ship to PO Boxes. |
|----------------------------------------------------|-----------------------|
|                                                    | *First Name           |
|                                                    |                       |
| * City * State                                     | MI                    |
| Choose a state / province ‡                        |                       |
| * Zip Code 4-digit Ext.                            |                       |
| -                                                  | *Last Name            |
| * Daytime Phone Number Ext.                        |                       |
|                                                    | *Address              |
| Home Phone Number Ext.                             |                       |
|                                                    |                       |

#### Phone 1

input type=tel

Daytime Phone Number

(555)-123-\_\_\_\_

input mask

Remove optional fields

4 tap operation

still 4 taps

cut down 2 fields

Stay on the keys

CHECKOUT

Billing > Shipping > Payment > Review Order