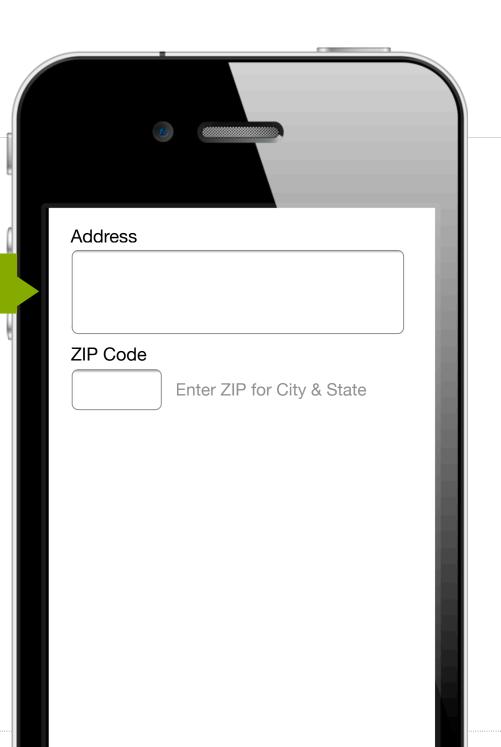

#### REDUCE EFFORT

| * Address Please see address guidelines. More Info | not ship to PO Boxes. |
|----------------------------------------------------|-----------------------|
|                                                    | *First Name           |
|                                                    |                       |
| * City * State                                     | MI                    |
| Choose a state / province ‡                        |                       |
| * Zip Code 4-digit Ext.                            |                       |
| -                                                  | *Last Name            |
| * Daytime Phone Number Ext.                        |                       |
|                                                    | *Address              |
| Home Phone Number Ext.                             |                       |
|                                                    |                       |

# After entering your zip code above, you must select (click to highlight) your city/state combination from the display on the left. After selection, the city/state will auto-fill in the appropriate category.

| * City:                                   |                                          | Shipping to the Contiguous United States,<br>Hawaii, and Alaska only available at this<br>time. |                    |  |
|-------------------------------------------|------------------------------------------|-------------------------------------------------------------------------------------------------|--------------------|--|
| * State:                                  |                                          |                                                                                                 |                    |  |
|                                           | Use this address as the shipping address |                                                                                                 |                    |  |
| Enter Contact Information for this order. |                                          |                                                                                                 |                    |  |
| * E-mail Address:                         |                                          |                                                                                                 |                    |  |
| * Re-enter E-mail<br>Address:             |                                          |                                                                                                 | (for confirmation) |  |