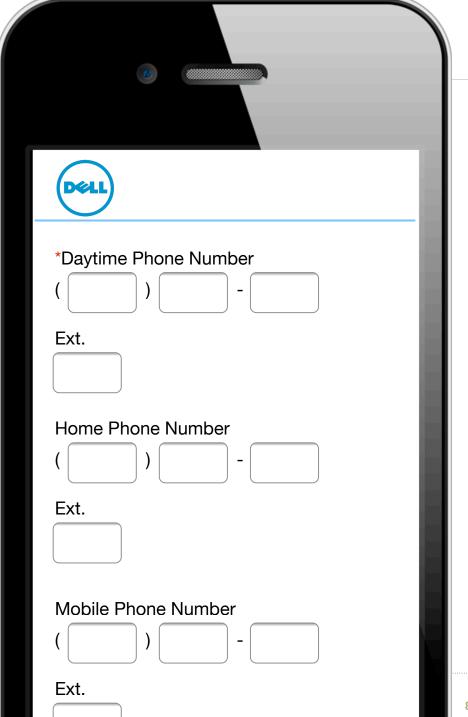

#### Phone 1

input type=tel

Daytime Phone Number

(555)-123-\_\_\_\_

input mask

Remove optional fields

4 tap operation

still 4 taps