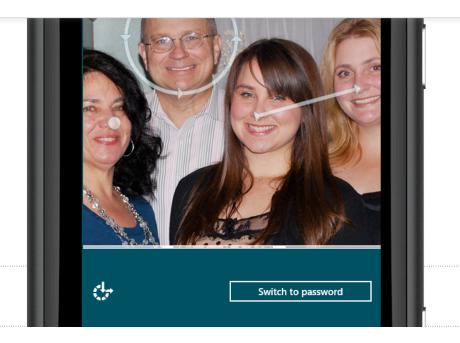

# "Microsoft Windows 8 shows mobile's influence."

# Building "Windows 8"

Signing in with a picture password

© 2011 Microsoft

#### **Password Combinations**

|   | 10-digit | A-Z character | Complex character | Multi-gesture |
|---|----------|---------------|-------------------|---------------|
| 1 | 10       | 26            | n/a               | 2,554         |
| 2 | 100      | 676           | n/a               | 1,581,773     |
| 3 | 1,000    | 17,576        | 81,120            | 1,155,509,083 |
| 4 | 10,000   | 456,976       | 4,218,240         | 6.12157E+11   |
| 5 | 100,000  | 11,881,376    | 182,790,400       | 3.98047E+14   |