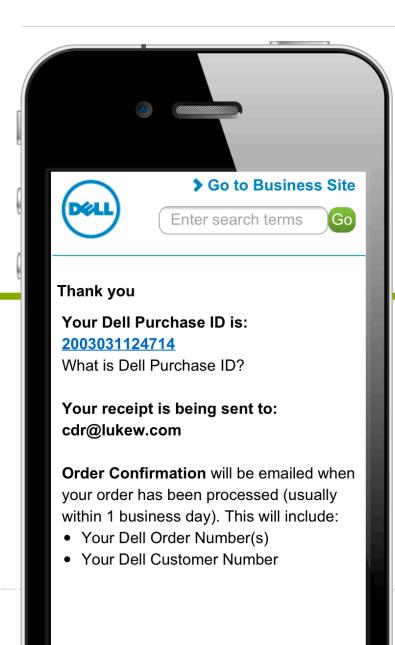

## CHECKOUT

## CHECKOUT

75% 2011 shopping cart abandonment rate

**71%** 2010 shopping cart abandonment rate