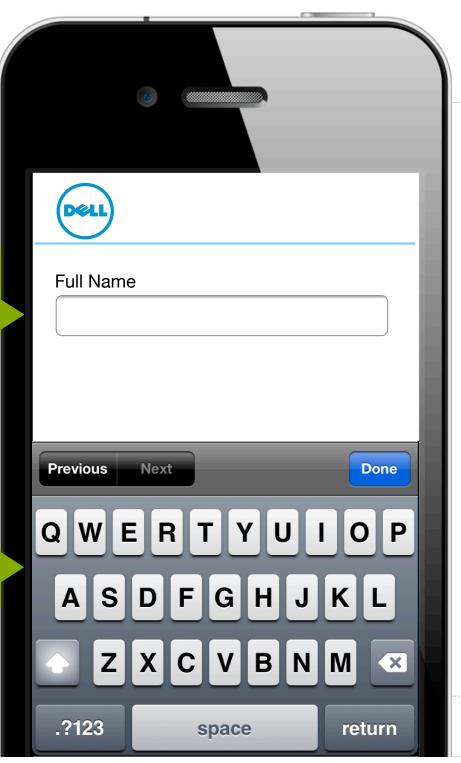

## Multiple Fields

## Multiple Fields

Remove optional fields

Stay on the keys

input type=tel

hide irrelevant controls

input type=tel