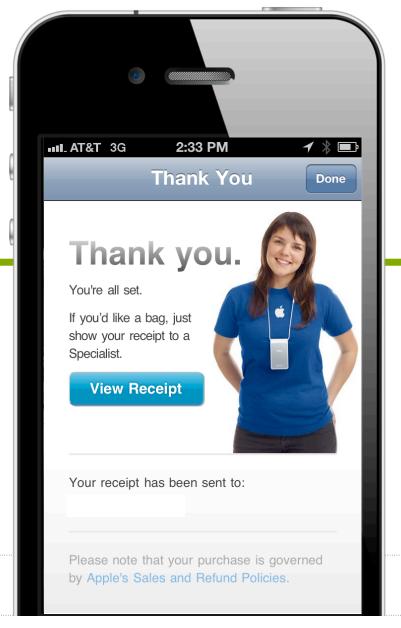

## CHECKOUT

## CHECKOUT

75% 2011 shopping cart abandonment rate

**71%** 2010 shopping cart abandonment rate