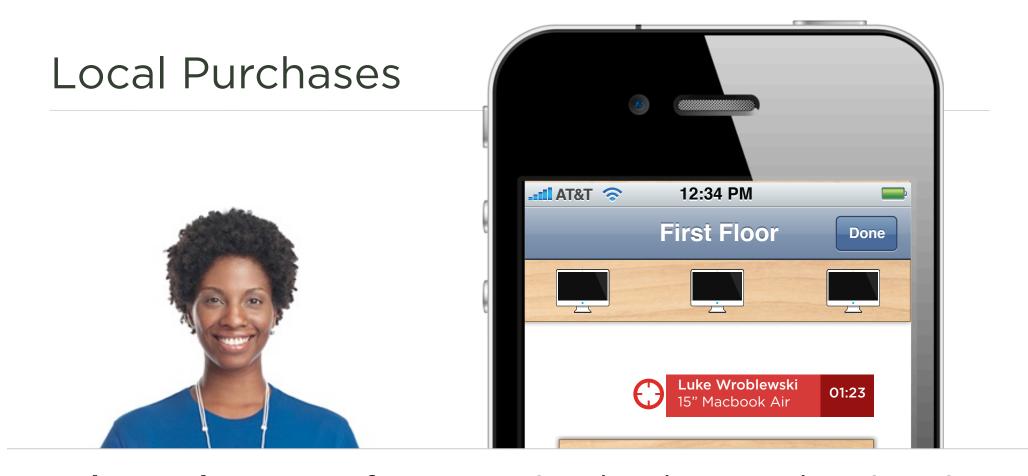

#### Local Purchases

if (navigator.geolocation) {
 navigator.geolocation.getCurrentPosition
}

**Web Workers**: API for spawning background scripts in your web application.

navigator.**getUserMedia**({video: true}, gotStream); function gotStream(stream) { // ... use 'stream' ...}