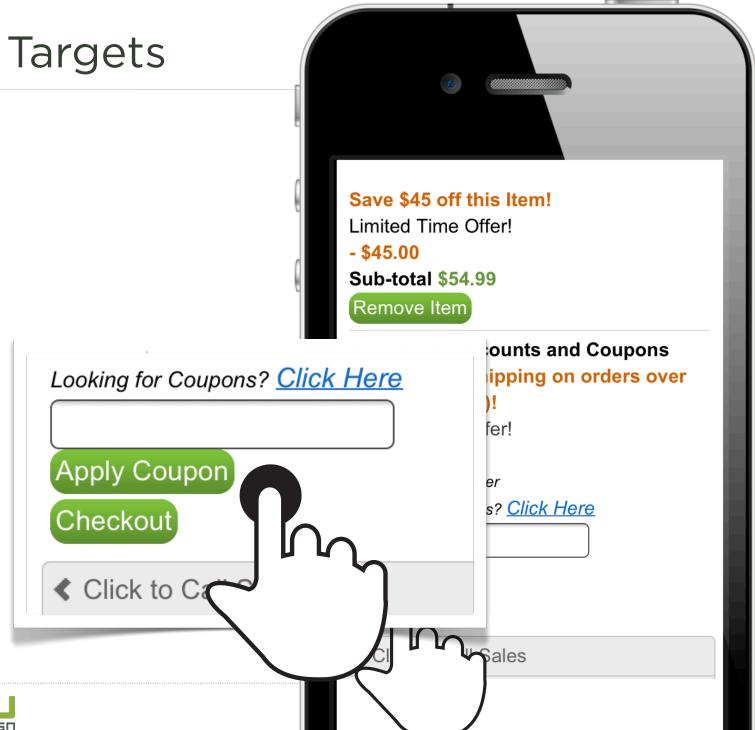

ard number, expiration date & CVV code

#### Card

5678 9012 3456

expiration date & CVV code

reduced number of controls/inputs

Stay on the keys

| Previous Next   |                 | Done      |
|-----------------|-----------------|-----------|
| 1               | <b>2</b> ABC    | 3<br>DEF  |
| <b>4</b><br>Gні | <b>5</b><br>JKL | 6<br>mno  |
| 7<br>PQRS       | <b>8</b>        | 9<br>wxyz |
| +*#             | 0               | ×         |



Source: http://bit.ly/n3Rz1n

## Type=month

type=month





## Type=month





# **Bank Name**



1234

1234 5678 9876 5432

MONTH/YEAR
VALID► 12/99

CARDHOLDER

### Progressive Enhancement



#### Terms of Use





#### Terms of Use

reduced number of controls

By selecting "Continue" I agree to the terms of sale.

Continue



## Touch Targets





### Digital Content



#### WHY BOTHER?

- 1. Permanently carried
- 2. Always on
- 3. Available at point of inspiration



#### One-Click



130% more spent

20% of all US sales

1-Click Buying









# CHECKOUT



- Contact Autofill
- Location Detection
- Virtual Shopping
- Self Checkout



#### Contacts API



#### navigator.contacts.find({\_id: owner});



#### Local Purchases

if (navigator.geolocation) {
 navigator.geolocation.getCurrentPosition
}







**Web Workers**: API for spawning background scripts in your web application.





navigator.**getUserMedia**({video: true}, gotStream); function gotStream(stream) { // ... use 'stream' ...}



# card.io

2X faster registration (60 sec to 25 sec)

13% sales lift with card.io integration





#### Self Checkout

50% increase in b