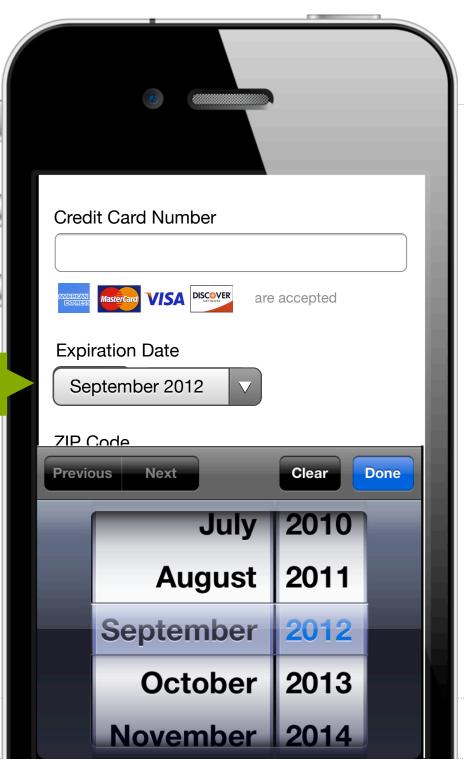

# Input Masks

#### Phone 1

input type=tel

Daytime Phone Number

(555)-123-\_\_\_\_

input mask

Remove optional fields

4 tap operation

still 4 taps