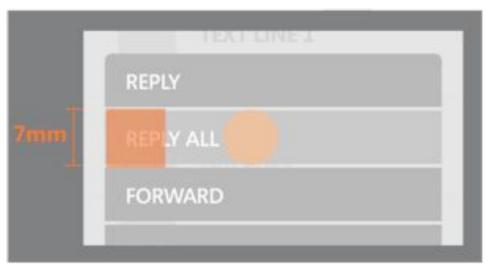

## **Touch Target Sizes**

px/pt

px/pt

Recommended touch target size is 9mm/34px

Minimum touch target size is **7mm/26px** 

Minimum spacing between elements is **2mm/8px** 

Visual size is **60-100%** of the touch target size