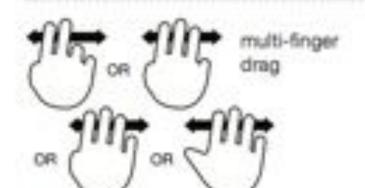

Move two to five fingertips over surface without losing contact

| useraction    | gesture         | Move fingers and palm of one hand over surface without losing contact    |  |
|---------------|-----------------|--------------------------------------------------------------------------|--|
| Pan           | drag hand       |                                                                          |  |
| Scroll        | The drag        | Move fingertip over scrollbar without losing contact                     |  |
|               | two-finger drag | Move two fingers up or down across surface                               |  |
|               | In press        | Touch scrollbar for extended period of time                              |  |
| Scroll (fast) | 3 flick         | Quickly brush surface with fingertip in the direction you want to scroll |  |