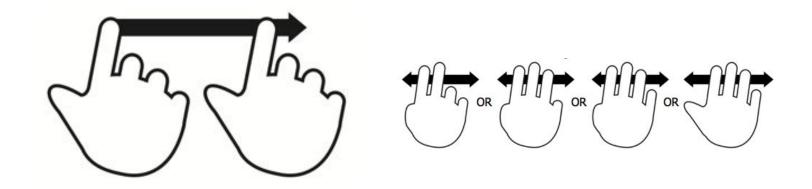

### **Touch Gestures**

**Platforms** 

Tap

Double Tap

Drag

Flick

Pinch

Spread

### **Flick**

Quickly brush surface with fingertip.