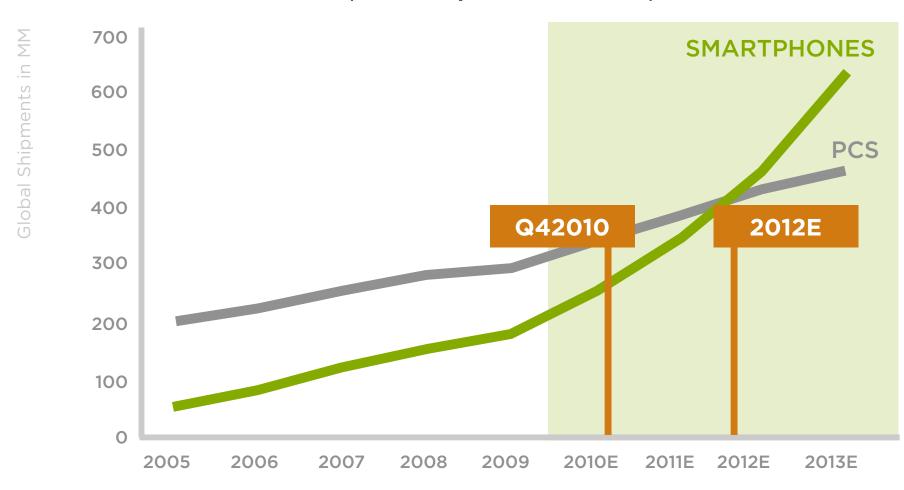

gan Stanley Research.

#### Commerce

- Amazon: over \$1 billion spent via mobile devices in the past 12 months
- eBay: global mobile sales ~\$4 billion in 2011, \$2B in 2010, \$600M in 2009
- Best Buy: mobile Web users doubling every year:
   30M (10), 17M (09), 6M (08)

#### **Social**

- Twitter: 40% of tweets sent via mobile, 16% of new users start on mobile
- Instagram: iPhone only 3 months to hit 1M users. Six weeks to 2M
- Mixi (Japan): 85% of page views on mobile vs. 14% 4.5 years ago

#### **Productivity & Media**

- Google: mobile searches grew 130% in Q3 2010
- Pandora: 50% of total user base subscribes to the service on mobile
- Email: 70% of smartphone users have accessed email on mobile device



## PC vs. Smartphone Shipments

#### Smartphones passed PC shipments in Q42010



## Shift in Usage



### Shift in Usage



-7% Visitors to Webbased email sites declined



+36% Visitors accessing email on mobile devices increased

#### 35% of searches come from 7% of users



- 35% of all Yelp searches come from their mobile applications which had
   3.2 million unique users in Feb 2011
- That month Yelp had 45 million monthly unique users around the world



### Additional Usage



 Every other second a consumer calls a local business and generates driving directions from a Yelp mobile app.



 Viewing active listings 45% more often from mobile devices (audience is primarily active buyers, on location or scoping out neighborhoods)



 People that use Facebook on their mobile devices (350M active) are twice as active on Facebook than nonmobile users.



#### **SMART