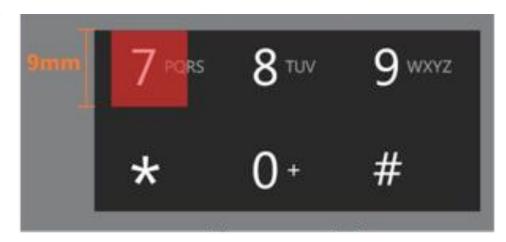

## **Touch Target Sizes**

px/pt

px/pt

Recommended touch target size is 9mm/34px

Minimum touch target size is **7mm/26px** 

Minimum spacing between elements is **2mm/8px** 

Visual size is **60-100%** of the touch target size