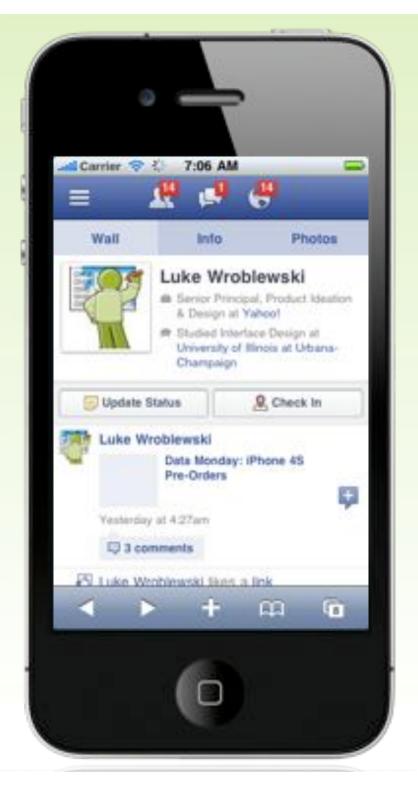

### Facebook Usage

112% increase in mobile browser users (251m) Jan 2010

- 33% of posts sent via mobile
- What are the top two Facebook mobile clients?