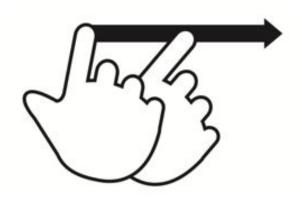

### **Touch Gestures**

**Platforms** 

Tap

Double Tap

Drag

Flick

Pinch

Spread

### **Flick**

Quickly brush surface with fingertip.