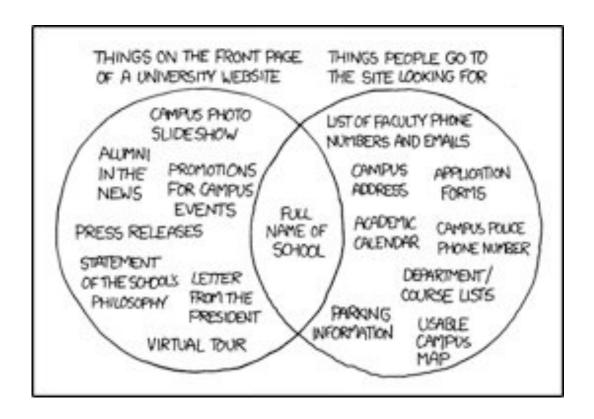

# CONSTRAINTS

- Size of Screen
- Speed of Networks
- Modes of Use

"I was looking at **the right side** of the Venn diagram I thought, 'That looks like a lot of the current and planned content for **our mobile site**.' I think the only thing we don't have are the admissions application."