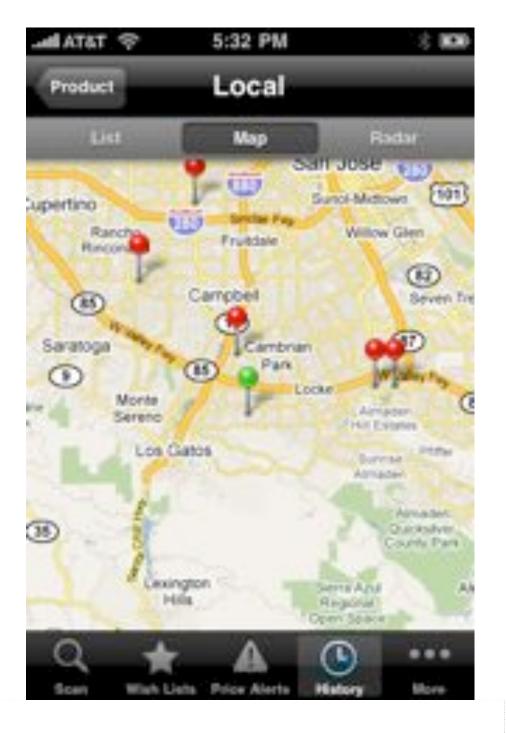

### Images as Input

### Images as Input & Output

## Images as Input

card.io

## Images as Input