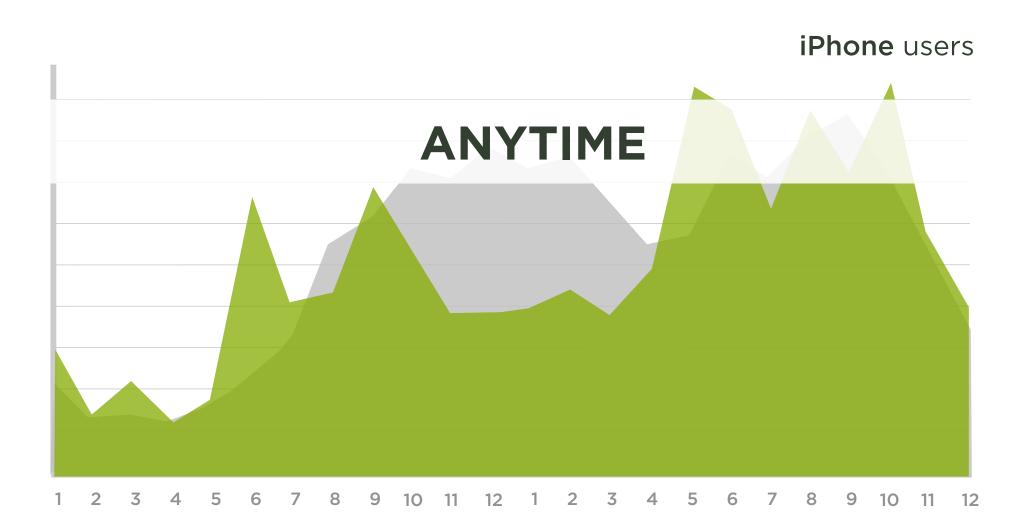

## INTENSELY PERSONAL IN Network

Fingers

Sensors

84% at home 80% during misc. times 74% waiting in lines 64% at work