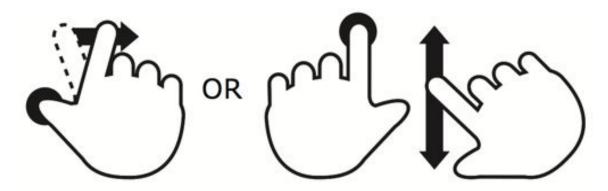

### **Flick**

Quickly brush surface with fingertip.

### Drag

Move fingertip over surface without losing contact.