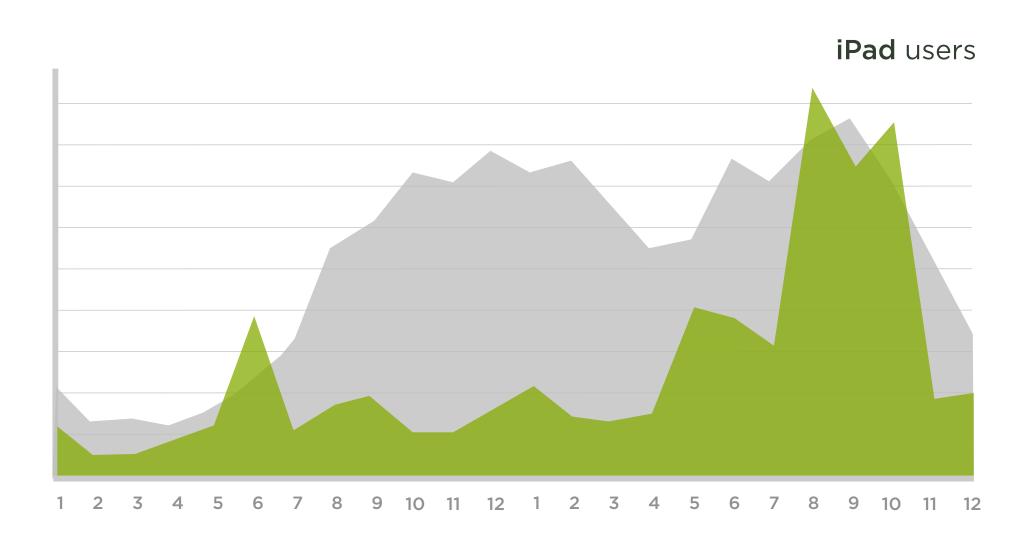

plication cache for local content storage
- Use CSS3 and canvas tag instead of images where possible





**100ms** delay results in 1% sales loss.

(potential \$191M in lost revenue in 2008)



**400ms** delay results in 5-9% drop in full-page traffic.



**500ms** delay drops search traffic by 20%. The cost of slower performance increases over time.



1s delay results 4% drop in revenue



Fastest 10% of users stay 50% longer than slowest 10%

# CONSTRAINTS

- Size of Screen
- Speed of Networks
- Modes of Use











Power Supply



Consistent Network



Keyboard



Mouse



Chair



Desk





#### Small Screen





Battery

## INTENSELY PERSONAL IN Network





Fingers



Sensors





84% at home 80% during misc. times 74% waiting in lines 64% at work







### Computer users











#### Mobile 3G Traffic Patterns



# CONSTRAINTS

- Size of Screen
- Speed of Networks
- Modes of Use





"I was looking at **the right side** of the Venn diagram I thought, 'That looks like a lot of the current and planned content for **our mobile site**.' I think the only thing we don't have are the admissions application."



# MOBILE FIRST

- 1. GROWTH = OPPORTUNITY
- 2. CONSTRAINTS = FOCUS
- 3. CAPABILITIES = INNOVATION



## Landscape Mode







## Landscape Mode







## Safari Gyroscope Access



# TOUCH

- 1.03M touchscreen phones sold per day (2009)
- 88K iPads sold per day (2011)
- 194K iPhones sold per day (2011)
- 500K Android devices activated per day (2011)
- What about RIM & Nokia?



## Indirect Manipulation



NOKIA

2 abc

5 pc

8 tuv

1148

def 3

mno 6

wxyz 9