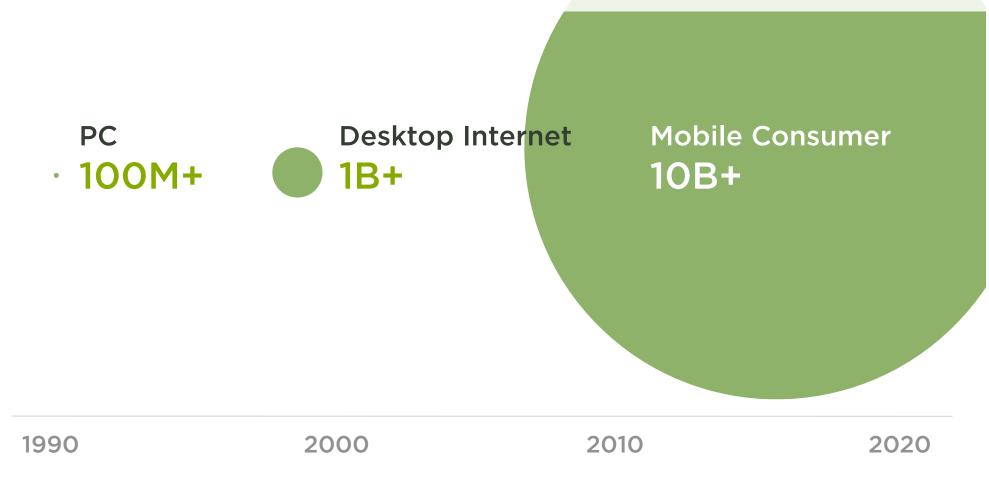

### GROWTH = OPPORTUNITY

Mobile Web growth has outpaced desktop Web growth 8x Global mobile data traffic should grow 26x over next 5 years

Note: PC installed base reached 100MM in 1993, cellphone / Internet users reached 1B in 2002 / 2005 respectively;25 Source: ITU, Mark Lipacis, Morgan Stanley Research.