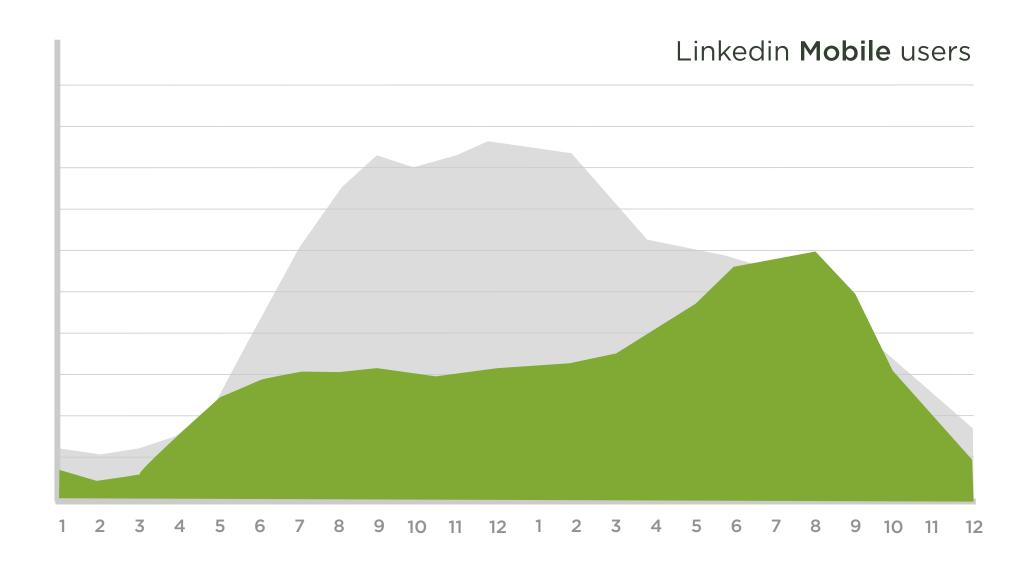

ation cache for local content storage
- Use CSS3 and canvas tag instead of images where possible





**100ms** delay results in 1% sales loss.

(potential \$191M in lost revenue in 2008)



**400ms** delay results in 5-9% drop in full-page traffic.



**500ms** delay drops search traffic by 20%. The cost of slower performance increases over time.



1s delay results 4% drop in revenue



Fastest 10% of users stay 50% longer than slowest 10%

# CONSTRAINTS

- Size of Screen
- Speed of Networks
- Modes of Use











Power Supply



Consistent Network



Keyboard



Mouse



Chair



Desk





#### Small Screen





Battery

## INTENSELY PERSONAL IN Network





Fingers



Sensors





84% at home 80% during misc. times 74% waiting in lines 64% at work







### Computer users











#### Mobile 3G Traffic Patterns



# CONSTRAINTS

- Size of Screen
- Speed of Networks
- Modes of Use





"I was looking at **the right side** of the Venn diagram I thought, 'That looks like a lot of the current and planned content for **our mobile site**.' I think the only thing we don't have are the admissions application."



# MOBILE FIRST

- 1. GROWTH = OPPORTUNITY
- 2. CONSTRAINTS = FOCUS
- 3. CAPABILITIES = INNOVATION



## Landscape Mode







## Landscape Mode







## Safari Gyroscope Access



# TOUCH

- 1.03M touchscreen phones sold per day (2009)
- 88K iPads sold per day (2011)
- 194K iPhones sold per day (2011)
- 500K Android devices activated per day (2011)
- What about RIM & Nokia?



## Indirect Manipulation



NOKIA

2 abc

5 pc

8 tuv

1148

def 3

mno 6

wxyz 9

Tr