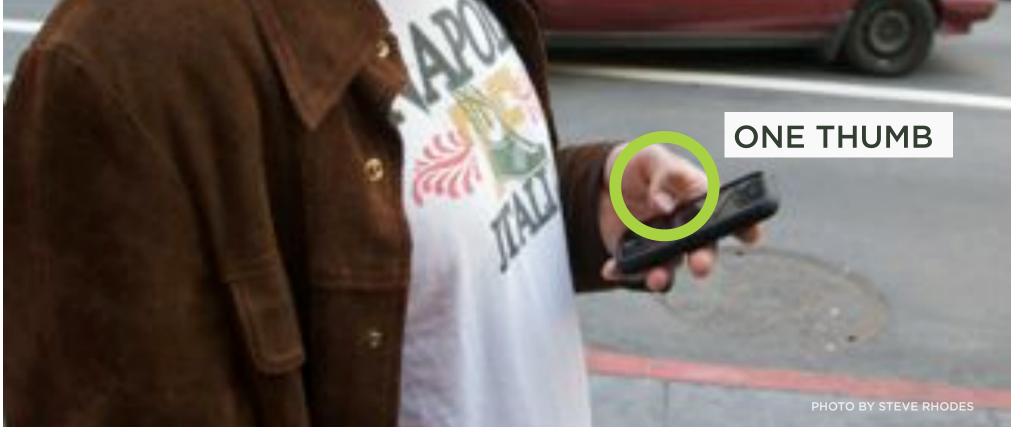

## INTENSELY PERSONAL IN Network

Fingers

Sensors

84% at home 80% during misc. times 74% waiting in lines 64% at work