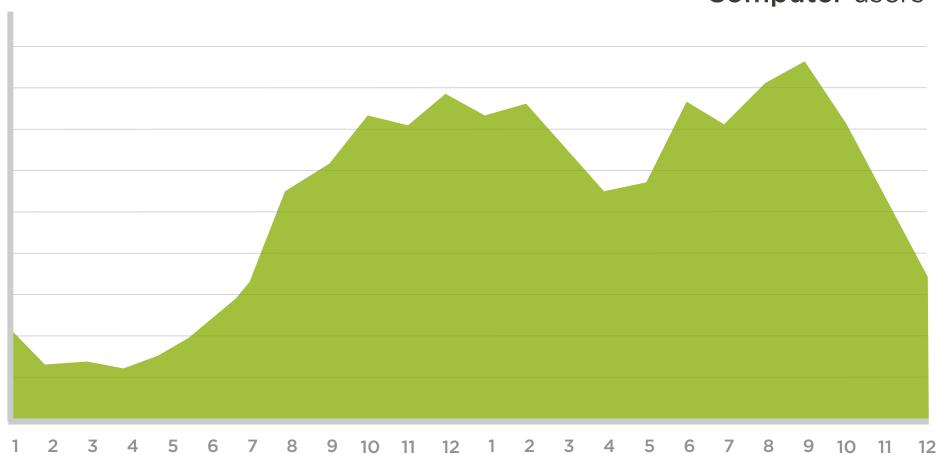

e application cache for local content storage
- Use CSS3 and canvas tag instead of images where possible





**100ms** delay results in 1% sales loss.

(potential \$191M in lost revenue in 2008)



**400ms** delay results in 5-9% drop in full-page traffic.



**500ms** delay drops search traffic by 20%. The cost of slower performance increases over time.



1s delay results 4% drop in revenue



Fastest 10% of users stay 50% longer than slowest 10%

# CONSTRAINTS

- Size of Screen
- Speed of Networks
- Modes of Use











Power Supply



Consistent Network



Keyboard



Mouse



Chair



Desk





#### Small Screen





Battery

## INTENSELY PERSONAL IN Network





Fingers



Sensors





84% at home 80% during misc. times 74% waiting in lines 64% at work







### Computer users











#### Mobile 3G Traffic Patterns



# CONSTRAINTS

- Size of Screen
- Speed of Networks
- Modes of Use





"I was looking at **the right side** of the Venn diagram I thought, 'That looks like a lot of the current and planned content for **our mobile site**.' I think the only thing we don't have are the admissions application."



# MOBILE FIRST

- 1. GROWTH = OPPORTUNITY
- 2. CONSTRAINTS = FOCUS
- 3. CAPABILITIES = INNOVATION



## Landscape Mode







## Landscape Mode







## Safari Gyroscope Access



# TOUCH

- 1.03M touchscreen phones sold per day (2009)
- 88K iPads sold per day (2011)
- 194K iPhones sold per day (2011)
- 500K Android devices activated per day (2011)
- What about RIM & Nokia?



## Indirect Manipulation



NOKIA

2 abc

5 pc

8 tuv

1148

def 3

mno 6

wx