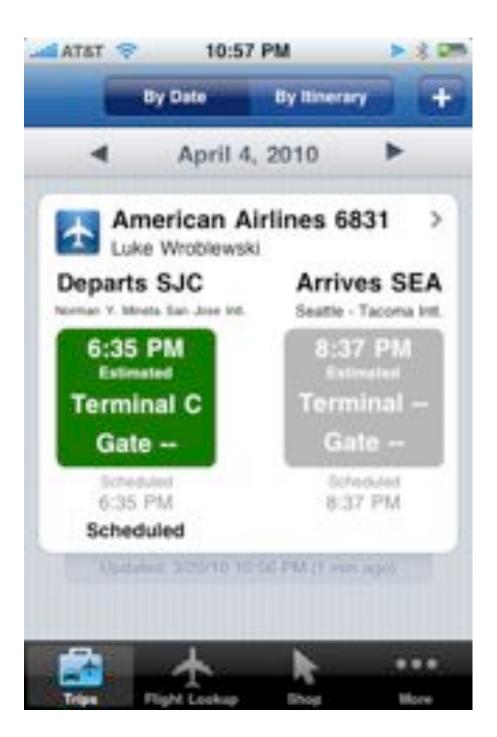

## CONSTRAINTS

- Size of Screen
- Speed of Networks
- Modes of Use

1024x768

The Southwest Difference | Sign Up 'n Save | Help. | Inwest Table

Enroll New!

Last Minute Deals & Packages

Hotel Vacations

Travel Guide

# CONSTRAINTS

- Size of Screen
- Speed of Networks
- Modes of Use

# CONSTRAINTS

- Size of Screen
- Speed of Networks
- Modes of Use

Power Supply

Consistent Network

Keyboard

Mouse

Chair

Desk

#### Small Screen

Battery