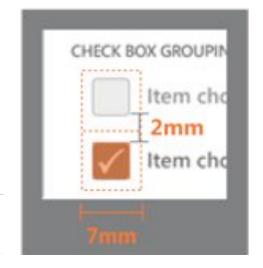

## **Touch Target Sizes**

px/pt

px/pt

Recommended touch target size is 9mm/34px

Minimum touch target size is **7mm/26px** 

Minimum spacing between elements is **2mm/8px** 

Visual size is **60-100%** of the touch target size