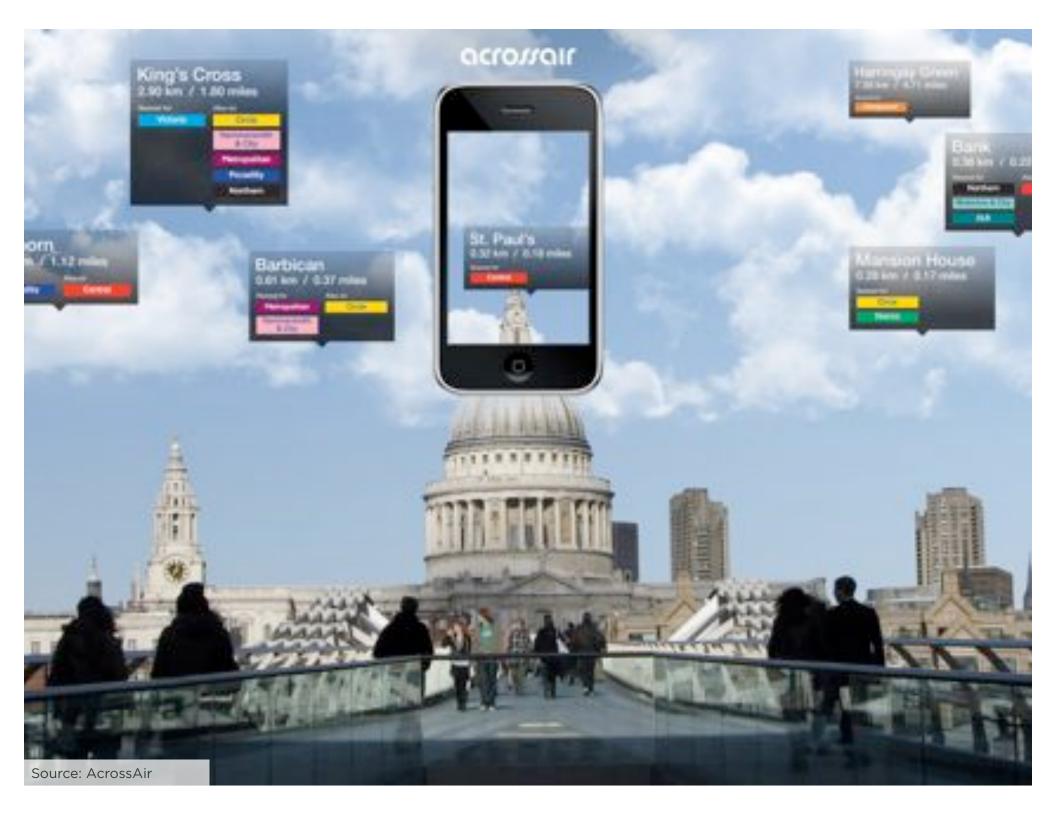

ll Rail maps East. Croydon Tramlink user guide (PDF 1.78MB) Dyster rail services map (PDF) 0.26MB)



Business &

partners

#### Rock Wine Bar B Restaurant

A Fine Afro-Caribbean. Restaurant In Croydon, London, Specialise In Grill Food.

#### Croydon & Sutton

#### Frere Jeogues

Authentic French Culsine -In The Heart Of Kingston -Beautiful River Views Kingston - Inc. Wimbledon & Esher

#### Egham Indian Takeaway

Full Indian menu.

restaurant, quisity takeaway service, licensed bar

Richmond & Twickenham

#### Masala Lounge 12345

Enfield & Barnet

#### Jasper Littman Tailoring

Bespoke Visting Tailors, Savile Row Quality, Using The Finest Fabrics, At. Home or Office London Central

#### Visitors and tourists



· All Visitor and



River

### Tube map



MAYOR OF LONDON























When discovered by users boosted their sustained traffic by 40 to 50 percent.

"It was sort of beyond our expectations. We had no idea."

Yelp CEO, Jeremy Stoppelman

\_\_\_

## Native App

### Mobile Web



- Location detection
- Device orientation
- Digital compass
- Video camera access



- Location detection
- Device orientation
- Digital compass



### Android 3.0 (ish)



### **HTML Media Capture**

Allows web applications to access audio, image and video capture capabilities of the device.





## **SCAN TO CHECKOUT**

























### Images as Input







### Images as Input & Output





## Images as Input

card.io





## Images as Input





# Nokia Point & Find Nerd. Found.











## Mobile Device Capabilities

- Device positioning & motion: from an accel