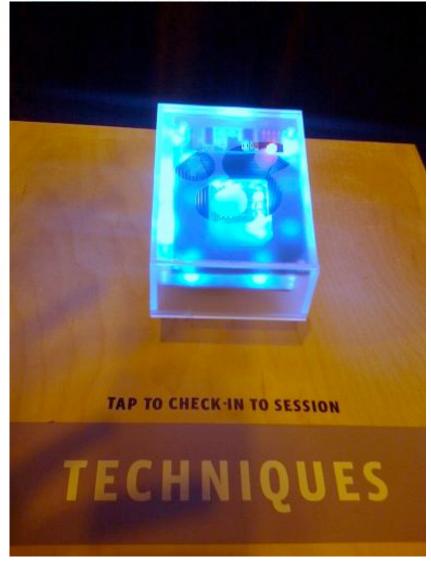

## Mobile Device Capabilities

- Device positioning & motion: from an accelerometer
- Gyroscope: 360 degrees of motion
- Location detection
- Multi-touch sensors
- Orientation: direction from a digital compass
- Video & image: capture/input from a camera
- Dual cameras: front and back
- Audio: input from a microphone; output to speaker
- Device connections: through Bluetooth between devices
- Proximity: device closeness to physical objects
- Ambient Light: light/dark environment awareness
- NFC: Near Field Communications through RFID readers