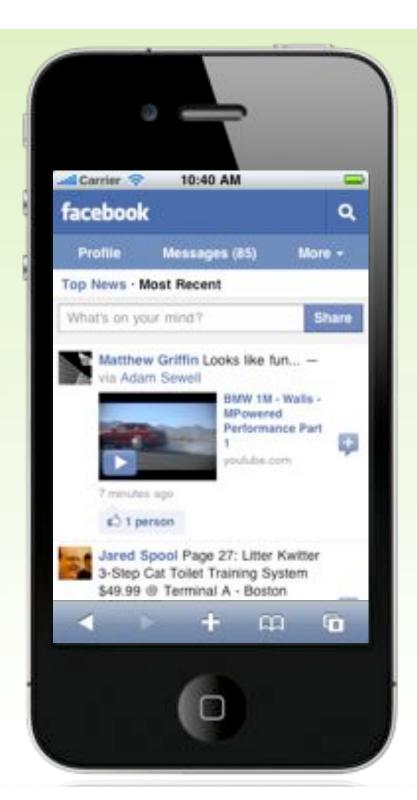

"My goal was initially just to make a mobile companion, but I became convinced it was possible to create a version of Facebook that was actually better than the website."

-Joe Hewitt