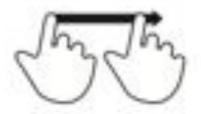

### Drag

Move fingertip over surface without losing contact.

### **Flick**

Quickly brush surface with fingertip.