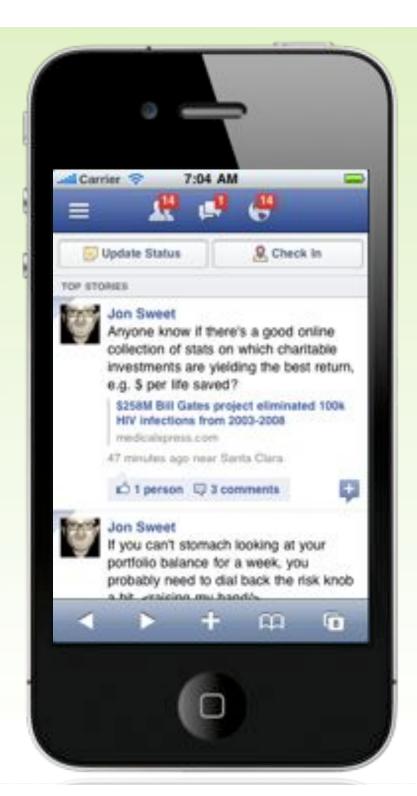

 People that use Facebook on their mobile devices (350M active) are twice as active on Facebook than nonmobile users.