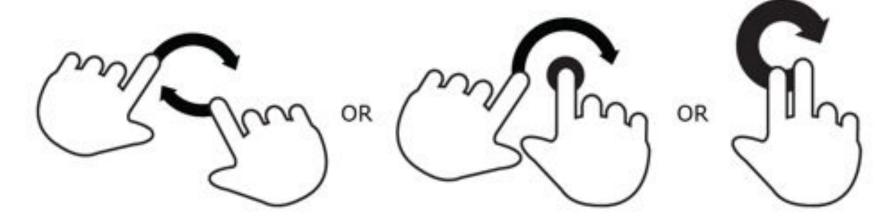

### Rotate

Touch surface with two fingers and move them in a clockwise or counterclockwise direction.

| user action | gesture    | description                                |
|-------------|------------|--------------------------------------------|
| Change mode | In press   | Touch surface for extended period of time  |
| Open        | Mouble tap | Rapidly touch surface twice with fingertip |
| Select      | Pro tap    | Briefly touch surface with fingertip       |

### **Pinch**

Touch surface with two fingers and bring them closer together.

### **Spread**

Touch surface with two fingers and move them apart.