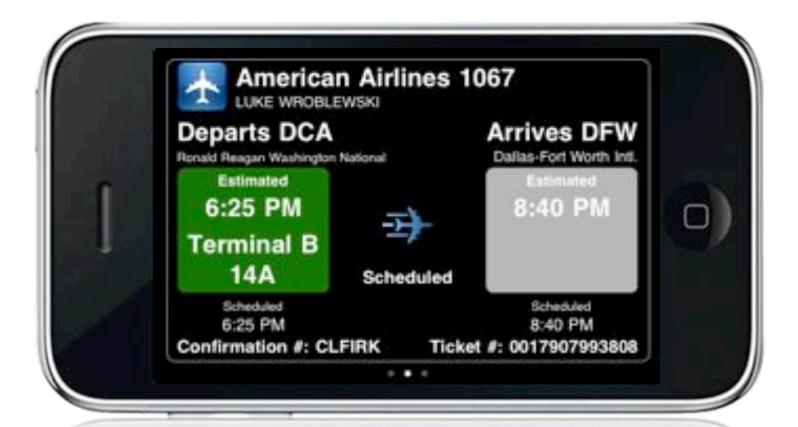

## CONSTRAINTS

- Size of Screen
- Speed of Networks
- Modes of Use

1024x768

The Southwest Difference | Sign Up 'n Save | Help. | Inwest Table

Enroll New!

Last Minute Deals & Packages

Hotel Vacations

Travel Guide

# CONSTRAINTS

- Size of Screen
- Speed of Networks
- Modes of Use

# CONSTRAINTS

- Size of Screen
- Speed of Networks
- Modes of Use

Power Supply

Consistent Network

Keyboard

Mouse

Chair

Desk

#### Small Screen

Battery