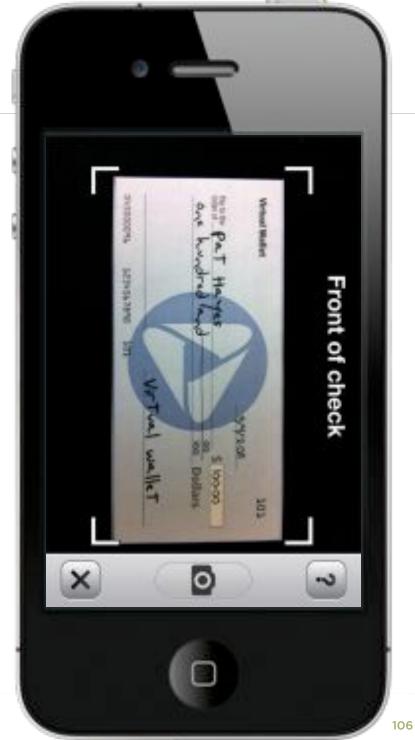

London Central

#### Visitors and tourists



· All Visitor and



River

### Tube map



MAYOR OF LONDON























When discovered by users boosted their sustained traffic by 40 to 50 percent.

"It was sort of beyond our expectations. We had no idea."

Yelp CEO, Jeremy Stoppelman

\_\_\_

## Native App

### Mobile Web



- Location detection
- Device orientation
- Digital compass
- Video camera access



- Location detection
- Device orientation
- Digital compass



### Android 3.0 (ish)



### **HTML Media Capture**

Allows web applications to access audio, image and video capture capabilities of the device.





## **SCAN TO CHECKOUT**

























### Images as Input







### Images as Input & Output





## Images as Input

card.io





## Images as Input





# Nokia Point & Find Nerd. Found.











## Mobile Device Capabilities

- Device positioning & motion: from an accelerometer
- Gyroscope: 360 degrees of motion
- Location detection
- Multi-touch sensors
- Orientation: direction from a digital compass
- Video & image: capture/input from a camera
- Dual cameras: front and back
- Audio: input from a microphone; output to speaker
- Device connections: through Bluetooth between devices
- Proximity: device closeness to physical objects
- Ambient Light: light/dark environment awareness
- NFC: Near Field Communications through RFID readers

# MOBILE FIRST

- 1. GROWTH = OPPORTUNITY
- 2. CONSTRAINTS = FOCUS
- 3. CAPABILITIES = INNOVATION





### **MOBILE FIRST**

- @lukew
- www.lukew.com

### **Mobile First!**

abookapart.com