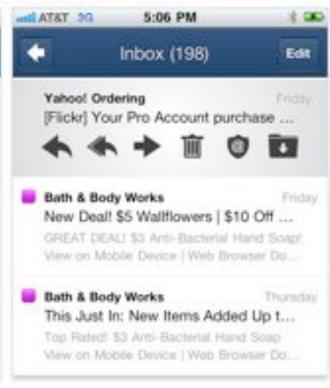

### Shift in Usage

-7% Visitors to Webbased email sites declined

+36% Visitors accessing email on mobile devices increased