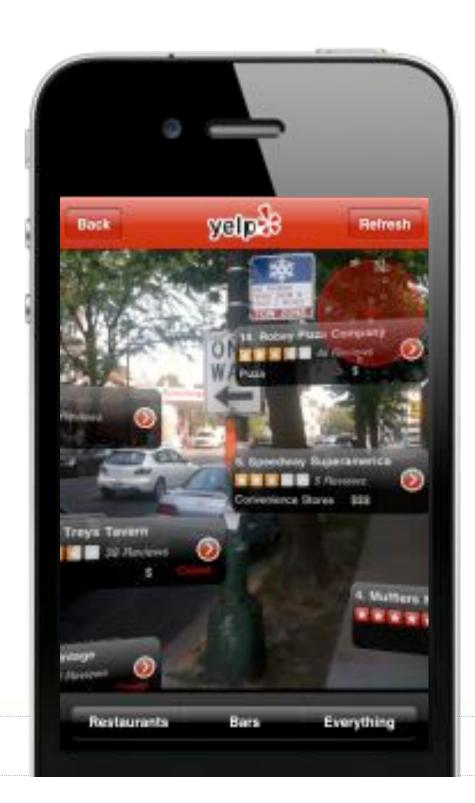

### Images as Input

### Images as Input & Output

## Images as Input

card.io

## Images as Input