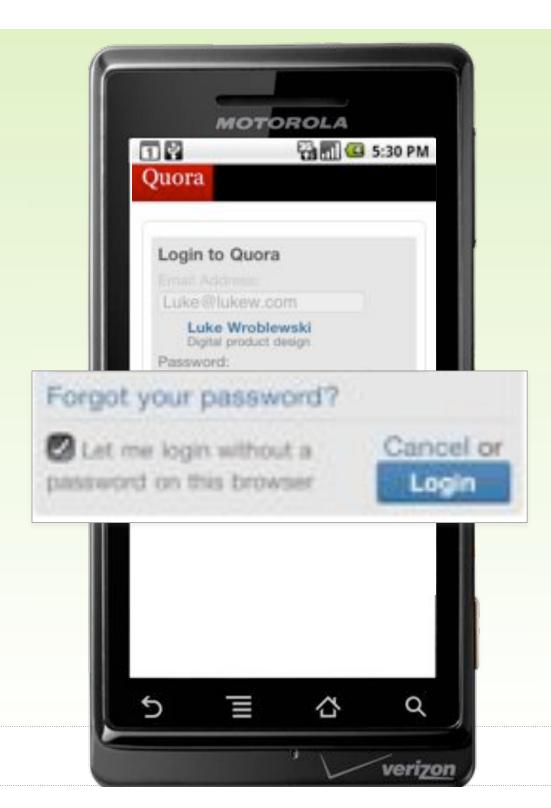

ope Access



# TOUCH

- 1.03M touchscreen phones sold per day (2009)
- 88K iPads sold per day (2011)
- 194K iPhones sold per day (2011)
- 500K Android devices activated per day (2011)
- What about RIM & Nokia?



## Indirect Manipulation



NOKIA

2 abc

5 pc

8 tuv

1148

def 3

mno 6

wxyz 9

Trible

Operator

TRACKPAD KEYPAD



**TRACKBALL** 

**KEYBOARD** 

## Direct Manipulation



**TRACKPAD** 



# Nokia smartphone mix

- Keypad
- Qwerty Only
- Touch includes QWERTY + TOUCH





## **Touch Target Sizes**

px/pt



px/pt



Recommended touch target size is 9mm/34px

Minimum touch target size is **7mm/26px** 

Minimum spacing between elements is **2mm/8px** 

Visual size is **60-100%** of the touch target size











## **Touch Targets**

Bigger then you're comfortable with









### **Touch Gestures**

**Platforms** 

Tap

Double Tap

Drag

Flick

Pinch

Spread

Press

Press & Tap

Press & Drag

Rotate

iPhone OS

Android

Web OS

Windows Phone 7

OS X

Windows 7

**RIM 6.0** 

Ubuntu

And more...



### Tap

Briefly touch surface with fingertip.



### **Double Tap**

Rapidly touch surface twice with fingertip.



### Drag

Move fingertip over surface without losing contact.



### **Flick**

Quickly brush surface with fingertip.



### **Pinch**

Touch surface with two fingers and bring them closer together.



### **Spread**

Touch surface with two fingers and move them apart.



### Press

Touch surface for extended period of time.



### Press & Tap

Press surface with one finger and briefly touch surface with second finger.



## **Press & Drag**

Press