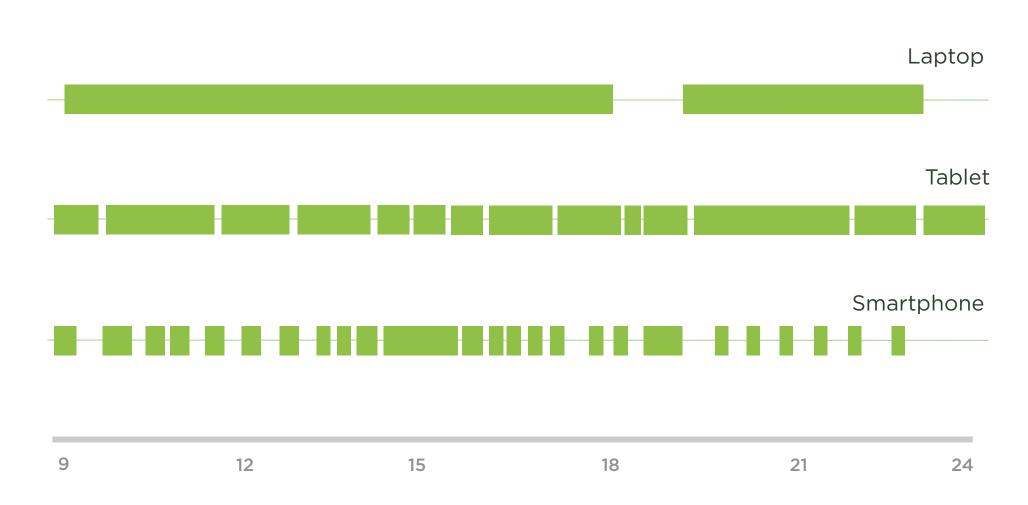

## INTENSELY PERSONAL IN Network

Fingers

Sensors

84% at home 80% during misc. times 74% waiting in lines 64% at work

### Computer users