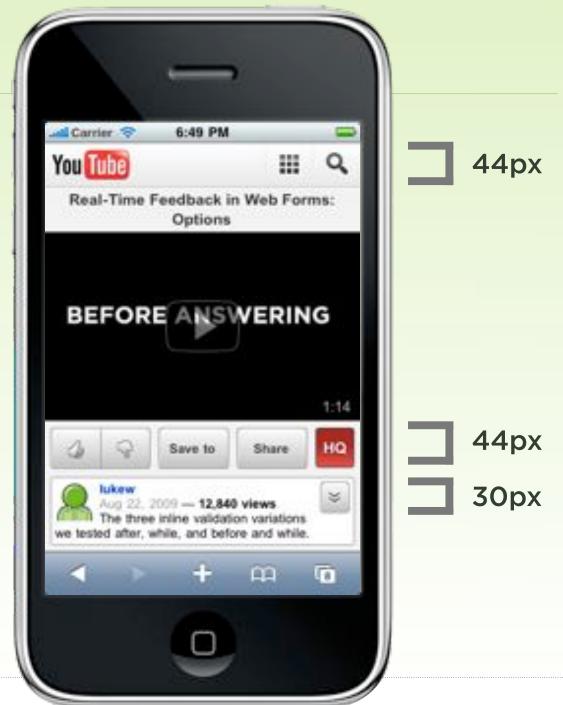

## **Touch Target Sizes**

px/pt

px/pt

Recommended touch target size is 9mm/34px

Minimum touch target size is **7mm/26px** 

Minimum spacing between elements is **2mm/8px** 

Visual size is **60-100%** of the touch target size