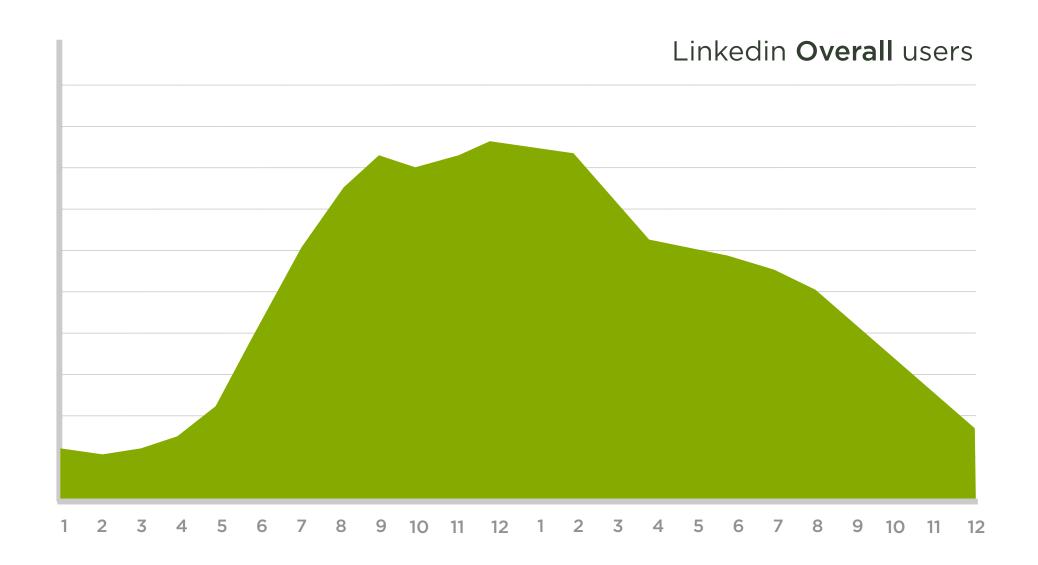

### Mobile Web Usage

- Mobile phones will overtake PCs as the most common Web access devices worldwide by 2013
- 600% growth in traffic to mobile websites in 2010
- Avg smartphone user visits up to 24 Web sites visits per day
- Top 50 websites constitute only 40% of all mobile visits
- Opera Mini traffic up 200% yr/yr