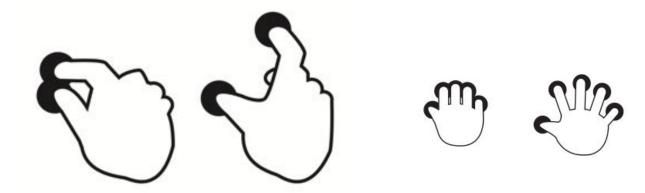

### **Touch Gestures**

**Platforms** 

Tap

Double Tap

Drag

Flick

Pinch

Spread

### **Spread**

Touch surface with two fingers and move them apart.