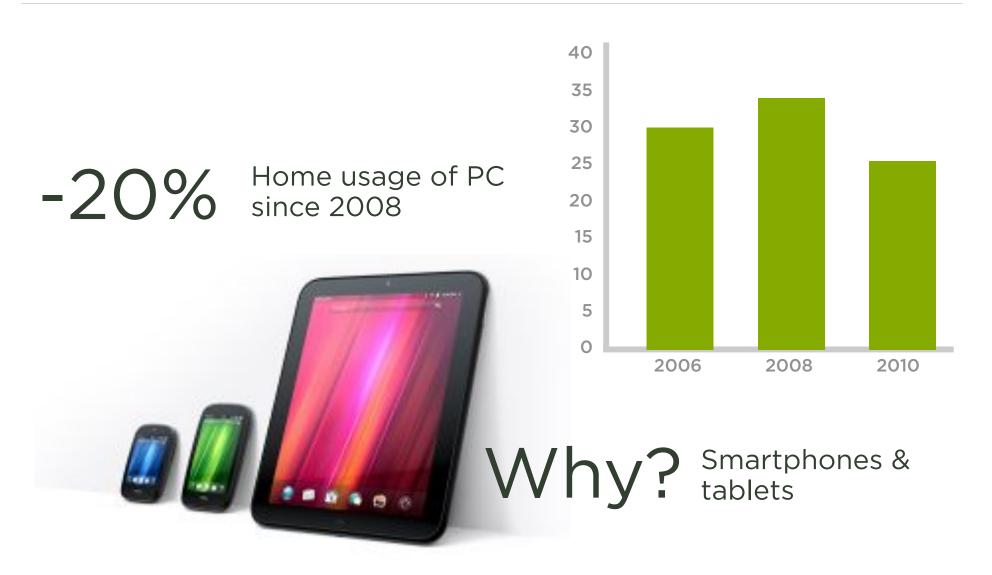

## Shift in Usage

### Shift in Usage

-7% Visitors to Webbased email sites declined

+36% Visitors accessing email on mobile devices increased