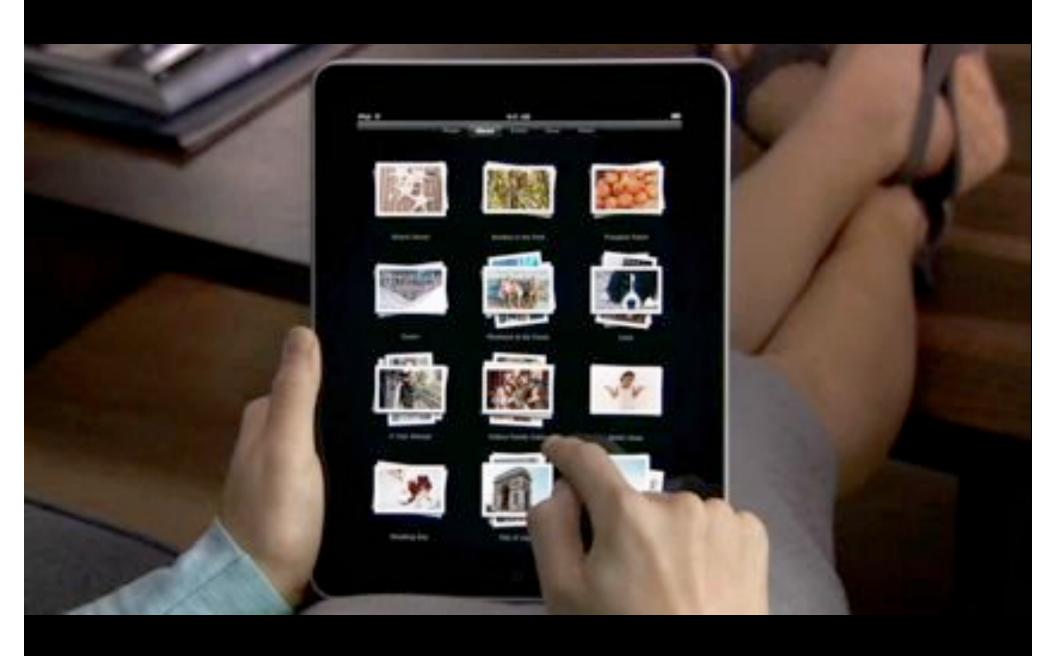

----|--------------------------------------------------------------------------|--|
| Pan           | drag hand       |                                                                          |  |
| Scroll        | The drag        | Move fingertip over scrollbar without losing contact                     |  |
|               | two-finger drag | Move two fingers up or down across surface                               |  |
|               | In press        | Touch scrollbar for extended period of time                              |  |
| Scroll (fast) | 3 flick         | Quickly brush surface with fingertip in the direction you want to scroll |  |



www.lukew.com/touch

## Drag to Reveal













### Drag to Refresh





### Drag to Reveal





### Drag to Reveal

Feature overview







### Natural User Interfaces (NUI)

"NUI exploits skills that we have acquired through a lifetime of living in the World" -Bill Buxton



- Content is the UI (the action)
- Reduce the distance as much as possible between user & content
- Enable direct manipulation of objects & content
- Guessable, predictable, physical, realistic
- Reduce Visuals that are Not Content



# Location Detection



### **Location Systems**

|                          | Accuracy                                          | Positioning Time                         | Battery Life             |
|--------------------------|---------------------------------------------------|------------------------------------------|--------------------------|
| GPS                      | 10m