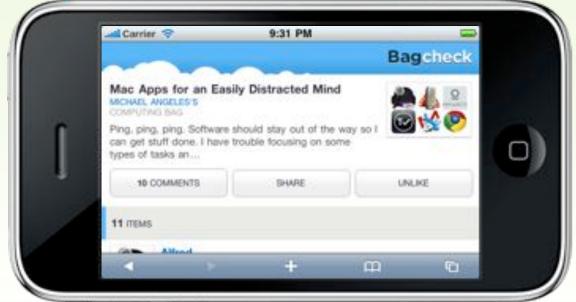

## CONSTRAINTS

- Size of Screen
- Speed of Networks
- Modes of Use

1024x768

The Southwest Difference | Sign Up 'n Save | Help. | Inwest Table

Enroll New!

Last Minute Deals & Packages

Hotel Vacations

Travel Guide

# CONSTRAINTS

- Size of Screen
- Speed of Networks
- Modes of Use

# CONSTRAINTS

- Size of Screen
- Speed of Networks
- Modes of Use

Power Supply

Consistent Network

Keyboard

Mouse

Chair

Desk

#### Small Screen

Battery