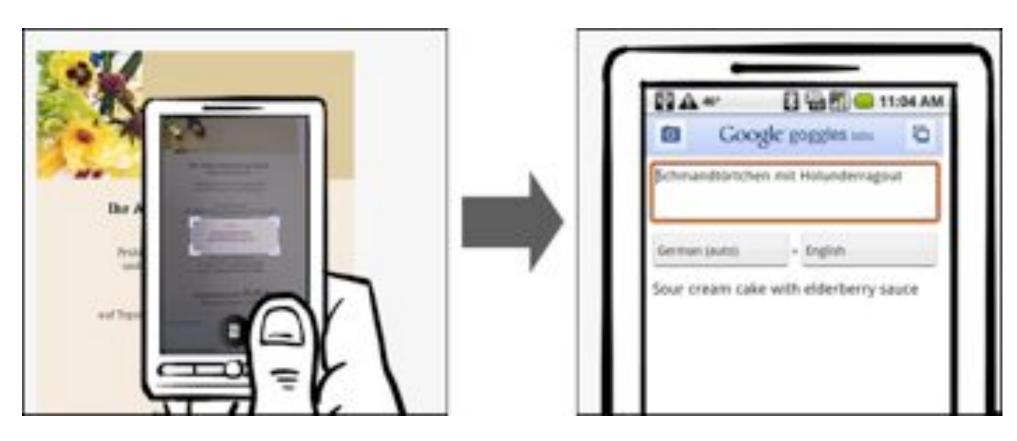

Bespoke Visting Tailors, Savile Row Quality, Using The Finest Fabrics, At. Home or Office London Central

#### Visitors and tourists



· All Visitor and



River

### Tube map



MAYOR OF LONDON























When discovered by users boosted their sustained traffic by 40 to 50 percent.

"It was sort of beyond our expectations. We had no idea."

Yelp CEO, Jeremy Stoppelman

\_\_\_

## Native App

### Mobile Web



- Location detection
- Device orientation
- Digital compass
- Video camera access



- Location detection
- Device orientation
- Digital compass



### Android 3.0 (ish)



### **HTML Media Capture**

Allows web applications to access audio, image and video capture capabilities of the device.





## **SCAN TO CHECKOUT**

























### Images as Input







### Images as Input & Output





## Images as Input

card.io





## Images as Input





# Nokia Point & Find Nerd. Found.











## Mobile Device Capabilities

- Device positioning & motion: from an accelerometer
- Gyroscope: 360 degrees of motion
- Location detection
- Multi-touch sensors
- Orientation: direction from a digital compass
- Video & image: capture/input from a camera
- Dual cameras: front and back
- Audio: input from a microphone; output to speaker
- Device connections: through Bluetooth between devices
- Proximity: device closeness to physical objects
- Ambient Light: light/dark environment awareness
- NFC: Near Field Communications through RFID readers

# MOBILE FIRST

- 1. GROWTH = OPPORTUNITY
- 2. CONSTRAINTS = FOCUS
- 3. CAPABILITIES = INNOVATION





### **MO