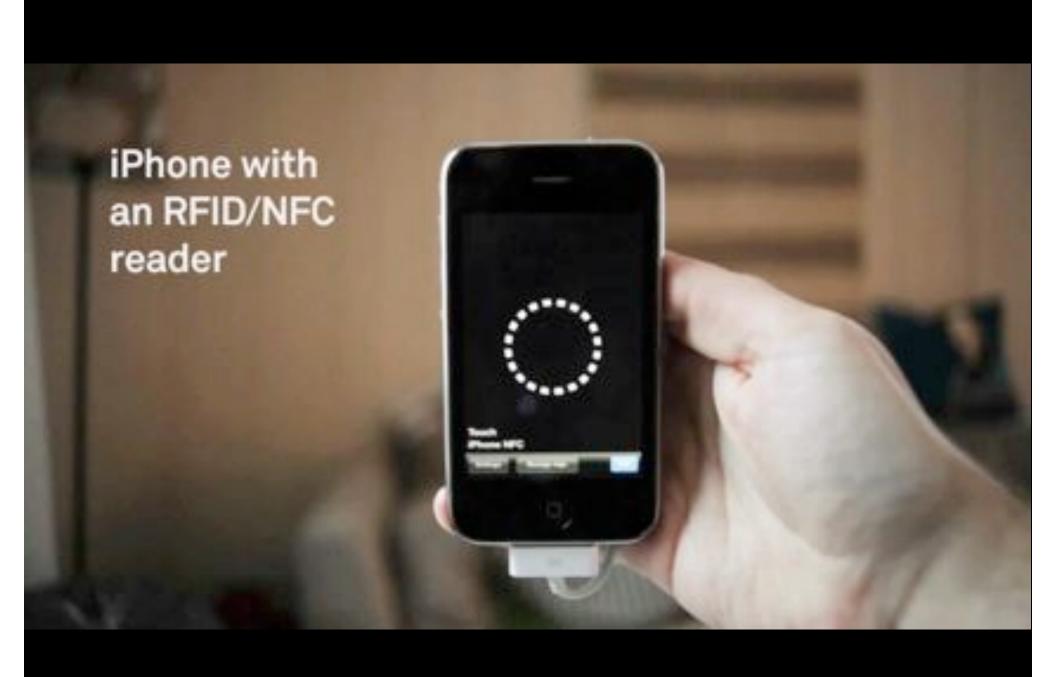

## Mobile Device Capabilities

- Device positioning & motion: from an accelerometer
- Gyroscope: 360 degrees of motion
- Location detection
- Multi-touch sensors
- Orientation: direction from a digital compass
- Video & image: capture/input from a camera
- Dual cameras: front and back
- Audio: input from a microphone; output to speaker
- Device connections: through Bluetooth between devices
- Proximity: device closeness to physical objects
- Ambient Light: light/dark environment awareness
- NFC: Near Field Communications through RFID readers