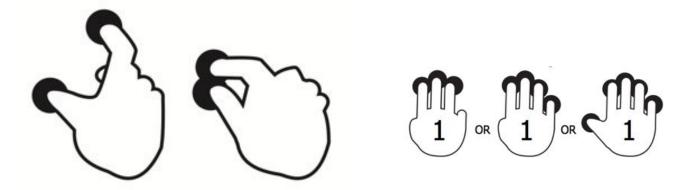

### **Touch Gestures**

**Platforms** 

Tap

Double Tap

Drag

Flick

Pinch

Spread

### **Pinch**

Touch surface with two fingers and bring them closer together.