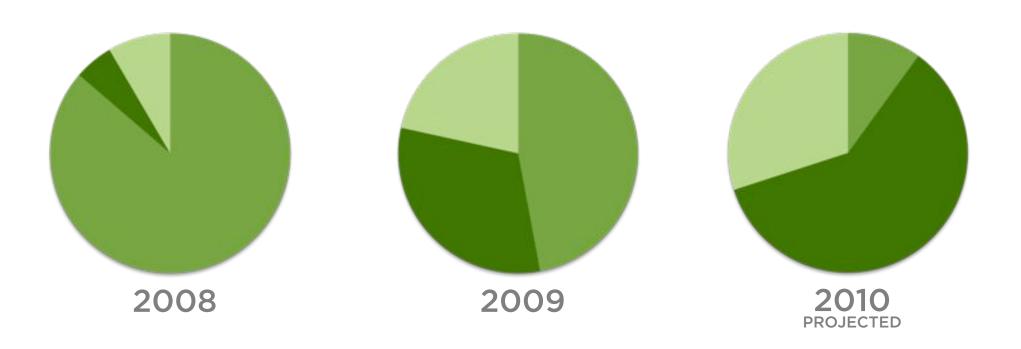

like a lot of the current and planned content for **our mobile site**.' I think the only thing we don't have are the admissions application."



# MOBILE FIRST

- 1. GROWTH = OPPORTUNITY
- 2. CONSTRAINTS = FOCUS
- 3. CAPABILITIES = INNOVATION



## Landscape Mode







## Landscape Mode







## Safari Gyroscope Access



# TOUCH

- 1.03M touchscreen phones sold per day (2009)
- 88K iPads sold per day (2011)
- 194K iPhones sold per day (2011)
- 500K Android devices activated per day (2011)
- What about RIM & Nokia?



## Indirect Manipulation



NOKIA

2 abc

5 pc

8 tuv

1148

def 3

mno 6

wxyz 9

Trible

Operator

TRACKPAD KEYPAD



**TRACKBALL** 

**KEYBOARD** 

## Direct Manipulation



**TRACKPAD** 



# Nokia smartphone mix

- Keypad
- Qwerty Only
- Touch includes QWERTY + TOUCH





## **Touch Target Sizes**

px/pt



px/pt



Recommended touch target size is 9mm/34px

Minimum touch target size is **7mm/26px** 

Minimum spacing between elements is **2mm/8px** 

Visual size is **60-100%** of the touch target size











## **Touch Targets**

Bigger then you're comfortable with









### **Touch Gestures**

**Platforms** 

Tap

Double Tap

Drag

Flick

Pinch

Spread

Press

Press & Tap

Press & Drag

Rotate

iPhone OS

Android

Web OS

Windows Phone 7

OS X

Windows 7

**RIM 6.0** 

Ubuntu

And more...



### Tap

Briefly touch surface with fingertip.



### **Double Tap**

Rapidly touch surface twice with fingertip.



### Drag

Move fingertip over surface without losing contact.



### **Flick**

Quickly brush surface with fingertip.



### **Pinch**

Touch