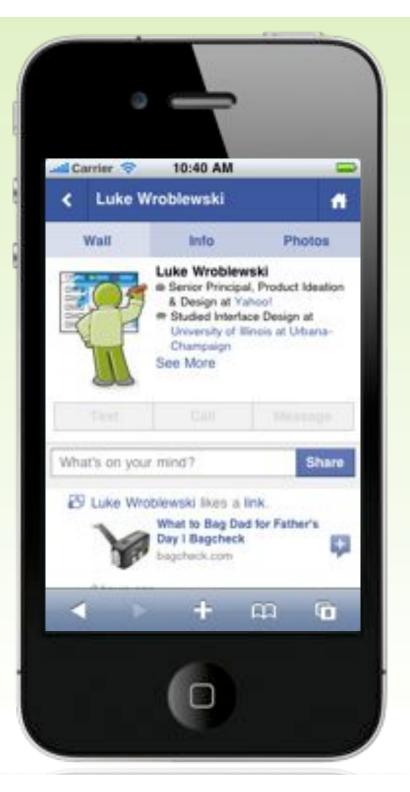

### Facebook Usage

112% increase in mobile browser users (251m) Jan 2010

- 33% of posts sent via mobile
- What are the top two Facebook mobile clients?