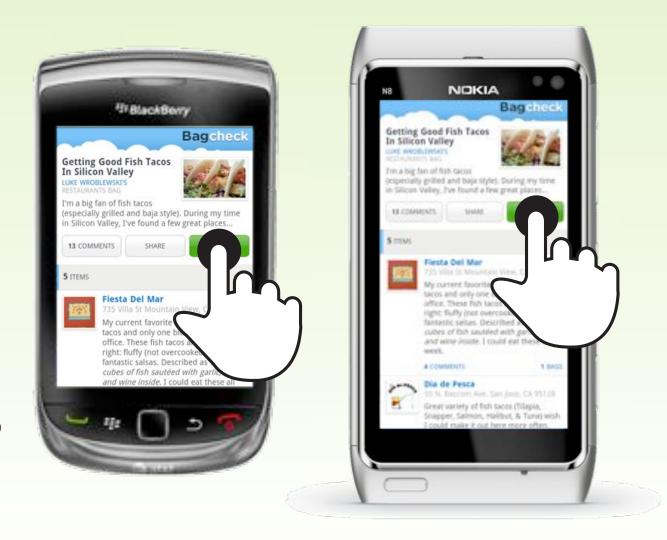

Modes of Use





"I was looking at **the right side** of the Venn diagram I thought, 'That looks like a lot of the current and planned content for **our mobile site**.' I think the only thing we don't have are the admissions application."



# MOBILE FIRST

- 1. GROWTH = OPPORTUNITY
- 2. CONSTRAINTS = FOCUS
- 3. CAPABILITIES = INNOVATION



## Landscape Mode







## Landscape Mode







## Safari Gyroscope Access



# TOUCH

- 1.03M touchscreen phones sold per day (2009)
- 88K iPads sold per day (2011)
- 194K iPhones sold per day (2011)
- 500K Android devices activated per day (2011)
- What about RIM & Nokia?



## Indirect Manipulation



NOKIA

2 abc

5 pc

8 tuv

1148

def 3

mno 6

wxyz 9

Trible

Operator

TRACKPAD KEYPAD



**TRACKBALL** 

**KEYBOARD** 

## Direct Manipulation



**TRACKPAD** 



# Nokia smartphone mix

- Keypad
- Qwerty Only
- Touch includes QWERTY + TOUCH





## **Touch Target Sizes**

px/pt



px/pt



Recommended touch target size is 9mm/34px

Minimum touch target size is **7mm/26px** 

Minimum spacing between elements is **2mm/8px** 

Visual size is **60-100%** of the touch target size











## **Touch Targets**

Bigger then you're comfortable with









### **Touch Gestures**

**Platforms** 

Tap

Double Tap

Drag

Flick

Pinch

Spread

Press

Press & Tap

Press & Drag

Rotate

iPhone OS

Android

Web OS

Windows Phone 7

OS X

Windows 7

**RIM 6.0** 

Ubuntu

And more...



### Tap

Briefly touch surface with fingertip.



### **Double Tap**

Rapidly touch surface twice with fingertip.



### Drag

Move fingertip over surface with