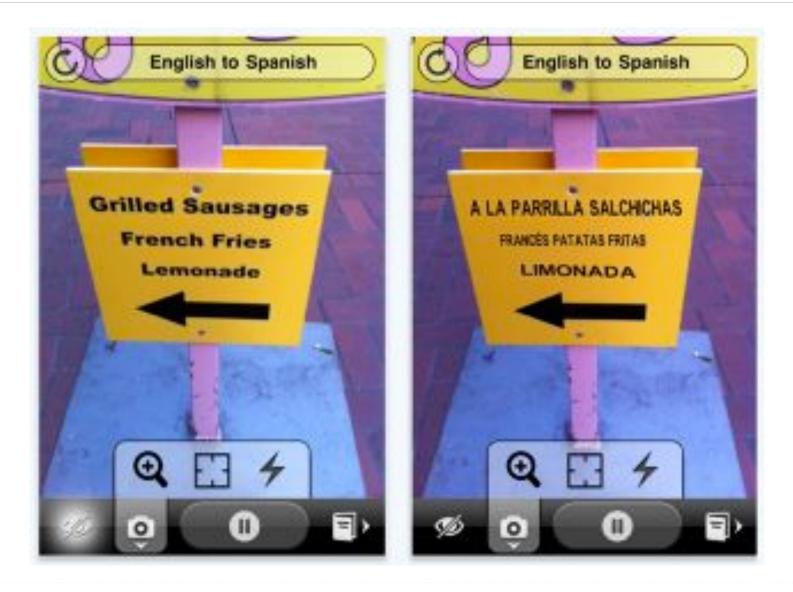

Row Quality, Using The Finest Fabrics, At. Home or Office London Central

#### Visitors and tourists



· All Visitor and



River

### Tube map



MAYOR OF LONDON























When discovered by users boosted their sustained traffic by 40 to 50 percent.

"It was sort of beyond our expectations. We had no idea."

Yelp CEO, Jeremy Stoppelman

\_\_\_

## Native App

### Mobile Web



- Location detection
- Device orientation
- Digital compass
- Video camera access



- Location detection
- Device orientation
- Digital compass



### Android 3.0 (ish)



### **HTML Media Capture**

Allows web applications to access audio, image and video capture capabilities of the device.





## **SCAN TO CHECKOUT**

























### Images as Input







### Images as Input & Output





## Images as Input

card.io





## Images as Input





# Nokia Point & Find Nerd. Found.











## Mobile Device Capabilities

- Device positioning & motion: from an accelerometer
- Gyroscope: 360 degrees of motion
- Location detection
- Multi-touch sensors
- Orientation: direction from a digital compass
- Video & image: capture/input from a camera
- Dual cameras: front and back
- Audio: input from a microphone; output to speaker
- Device connections: through Bluetooth between devices
- Proximity: device closeness to physical objects
- Ambient Light: light/dark environment awareness
- NFC: Near Field Communications through RFID readers

# MOBILE FIRST

- 1. GROWTH = OPPORTUNITY
- 2. CONSTRAINTS = FOCUS
- 3. CAPABILITIES = INNOVATION





### **MOBILE FIRST**

- @lukew
- www.lukew