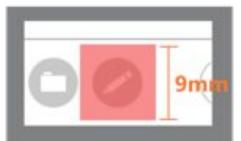

## **Touch Target Sizes**

px/pt

px/pt

Recommended touch target size is 9mm/34px

Minimum touch target size is **7mm/26px** 

Minimum spacing between elements is **2mm/8px** 

Visual size is **60-100%** of the touch target size