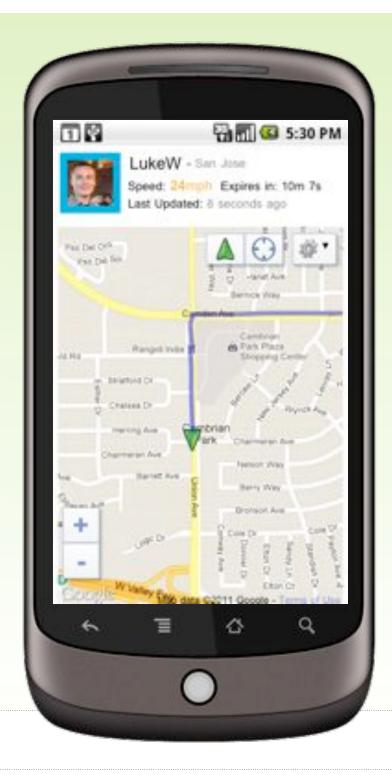

| 2-10 minutes (only outdoors)             | 5-6 hours on most phones |
| WiFi                     | 50m (improves with density)                       | Almost instant (server connect & lookup) | No additional effect     |
| Cell tower triangulation | 100-1400m (based on density)                      | Almost instant (server connect & lookup) | Negligible               |
| Single Cell<br>Tower     | 500-2500m (based on density)                      | Almost instant (server connect & lookup) | Negligible               |
| IP                       | Country: 99%<br>City: 46% US, 53% Intl<br>ZIP: 0% | Almost instant (server connect & lookup) | Negligible               |

Smartphones: hybrid of GPS, Wifi, and cell tower triangulation

Laptops/desktops: WiFi, IP, rarely GPS



# Location Detection



## Mobile Device Capabilities

- Device positioning & motion: from an accelerometer
- Gyroscope: 360 degrees of motion
- Location detection
- Multi-touch sensors
- Orientation: direction from a digital compass
- Video & image: capture/input from a camera
- Dual cameras: front and back
- Audio: input from a microphone; output to speaker
- Device connections: through Bluetooth between devices
- Proximity: device closeness to physical objects
- Ambient Light: light/dark environment awareness
- NFC: Near Field Communications through RFID readers



Location Detection



Direction

Detection



| Accessibility | · Help & Contact | - Sitemap |
|---------------|------------------|-----------|
| Search:       |                  | Search    |

Live travel Getting Business