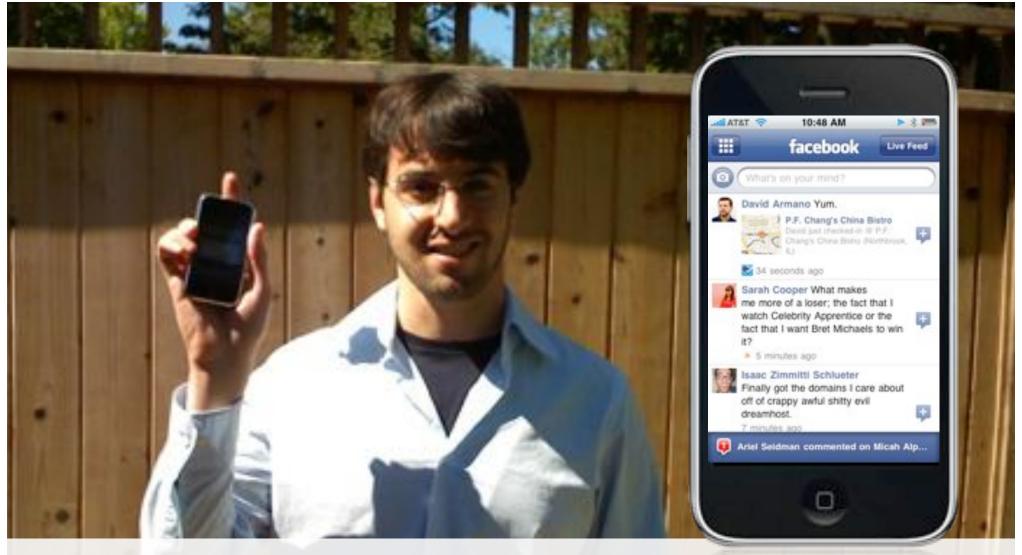

 People that use Facebook on their mobile devices (350M active) are twice as active on Facebook than nonmobile users.

### Facebook Usage

112% increase in mobile browser users (251m) Jan 2010

- 33% of posts sent via mobile
- What are the top two Facebook mobile clients?

"My goal was initially just to make a mobile companion, but I became convinced it was possible to create a version of Facebook that was actually better than the website."

-Joe Hewitt